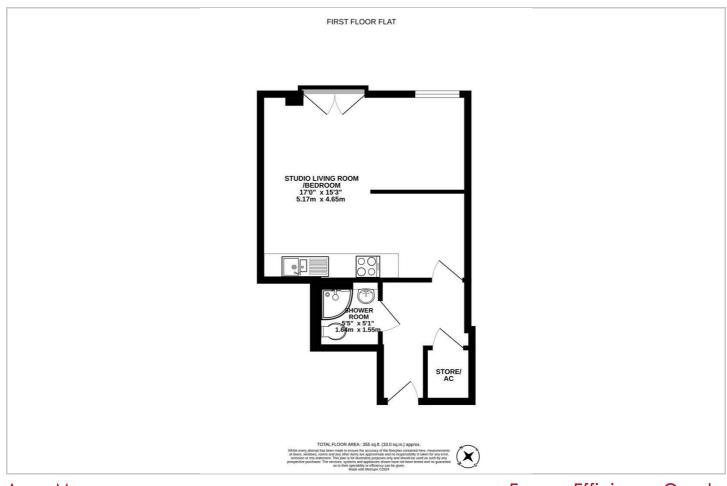

#### **Floor Plan**

- Studio flat with 355 square feet of accommodation.
- First floor.
- Close to the train station.
- Modern kitchen.
- 180 years left on the lease at an annual ground rent of £150.

- No onward chain.
- Great location close to everything the city centre has to offer.
- Open plan living style with a stud wall concealing the sleeping area.
- Contemporary bathroom with elegant tiling framing the suite.
- Annual service charge of £1,357.66 and an excellent EPC rating of C75.