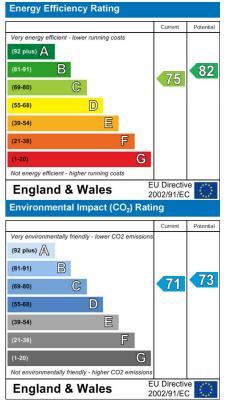

### Energy Efficiency Graph

- Studio flat with 355 square feet of accommodation.
- First floor.
- Close to the train station.
- Modern kitchen.
- 180 years left on the lease at an annual ground rent of £150.

- No onward chain.
- Great location close to everything the city centre has to offer.
- Open plan living style with a stud wall concealing the sleeping area.
- Contemporary bathroom with elegant tiling framing the suite.
- Annual service charge of £1,357.66 and an excellent EPC rating of C75.