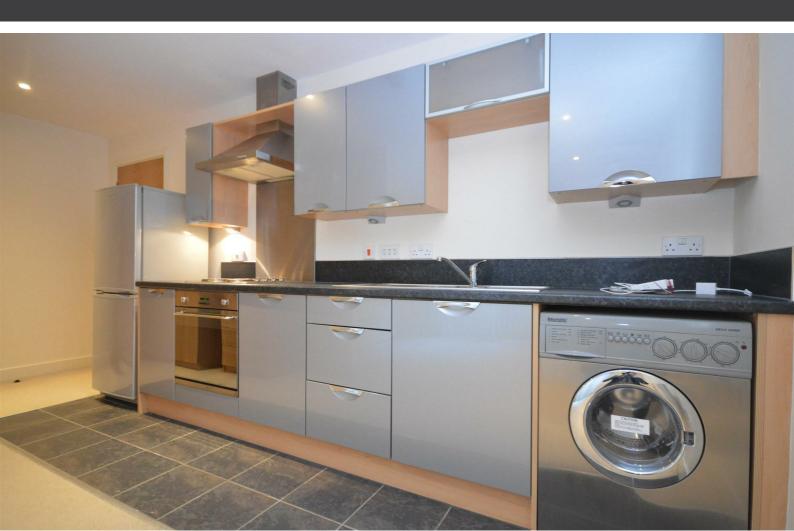

#### Description

A modern and generously proportioned studio flat offering 355 square feet of very well presented accommodation bang in the heart of the fashionable city centre, close to the train station. The Steel City's regeneration is on full flow and residents of AG1 literally have the lot within a short walk from their own doorstep. The recently opened Cambridge Street Collective (Europe's largest food hall) offers four floors of culinary delights to explore and Sheffield Hallam University's campus is found just around the corner. This is the perfect starter home for first time buyers and young professionals and the investor market will appreciate the opportunity to buy and let. The property has modern building regs, no issues with fire safety/mortgage issues and is available with no onward chain.

- Studio flat with 355 square feet of accommodation.
- First floor.
- Close to the train station.
- Modern kitchen.
- 180 years left on the lease at an annual ground rent of £150.

- No onward chain.
- Great location close to everything the city centre has to offer.
- Open plan living style with a stud wall concealing the sleeping area.
- Contemporary bathroom with elegant tiling framing the suite.
- Annual service charge of £1,357.66 and an excellent EPC rating of C75.