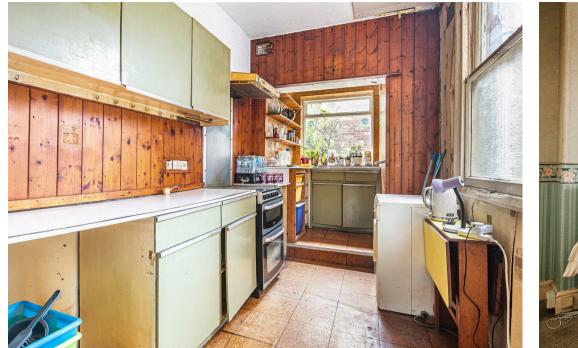

## Description

Situated in the very fashionable neighbourhood of Sharrowvale, close to the many independent bars, bistros, restaurants and cafes that combine to make the area such a sought after place to live. Number 37 forms part of the striking run of terraces which feature stacked bays that are found on the lower part of the street and benefits from a south, south westerly facing orientation at the rear and super views from the front elevation. The property is in need of a general scheme of modernisation but does represent a great opportunity for the discerning buyer to acquire and redevelop to their taste. The three floors of accommodation are supported by a large basement garage/store that also offers further potential for redevelopment (subject to regs). Sharrowvale is situated a short walk away from the city centre and is also conveniently placed for accessing the main city hospitals and universities. The local schooling, spacious interior and the close proximity of the Botanical Gardens and Endcliffe Park make it the perfect place to set up a family home.

- Four double bedrooms.
- Sitting room with bay window commanding a fine outlook towards Broomhill.
- Dining room with access to the the offshot kitchen.
- Offshot kitchen with steps to the basement garage/store still in place, found beneath the tall unit.
- Substantial basement garage/store offering fab storage solutions or the potential for further development (subject to regs).
- South, south westerly facing rear garden.
- No onward chain.
- Bathroom (not fully fitted) and separate shower room.
- UPVC double glazing to the front elevation (majority single glazed sashes to the rear).
- Freehold, EPC rating F and Council Tax Band B.