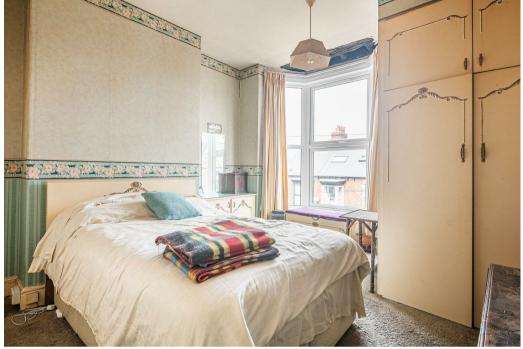

- Four double bedrooms.
- Sitting room with bay window commanding a fine outlook towards Broomhill.
- Dining room with access to the the offshot kitchen.
- Offshot kitchen with steps to the basement garage/store still in place, found beneath the tall unit.
- Substantial basement garage/store offering fab storage solutions or the potential for further development (subject to regs).
- South, south westerly facing rear garden.
- No onward chain.
- Bathroom (not fully fitted) and separate shower room.
- UPVC double glazing to the front elevation (majority single glazed sashes to the rear).
- Freehold, EPC rating F and Council Tax Band B.