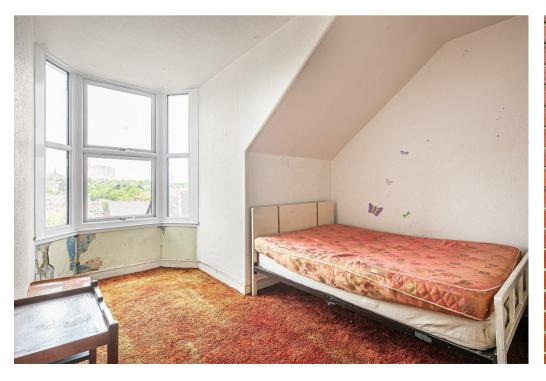

- Four double bedrooms.
- Sitting room with bay window commanding a fine outlook towards Broomhill.
- Dining room with access to the the offshot kitchen.
- Offshot kitchen with steps to the basement garage/store still in place, found beneath the tall unit.
- Substantial basement garage/store offering fab storage solutions or the potential for further development (subject to regs).
- South, south westerly facing rear garden.
- No onward chain.
- Bathroom (not fully fitted) and separate shower room.
- UPVC double glazing to the front elevation (majority single glazed sashes to the rear).
- Freehold, EPC rating F and Council Tax Band B.

2ND FL008

BEDROOM 3 11'11" x 10'3" 3.64m x 3.12m

BEDROOM 4 13'7" into bay x 11'11" 4.13m into bay x 3.64m

+

All rooms have been measured with electronic laser and are approximate measurements only. None of the services to the above property have been tested by ourselves, and we cannot guarantee that the installations described in the details are in perfect working order. Eadon Lockwood & Riddle for themselves, and for the vendors or lessors, produce these brochures in good faith, and are a guideline only. They do not constitute any part of a contract and are correct to the best of our knowledge at the time of going to press.