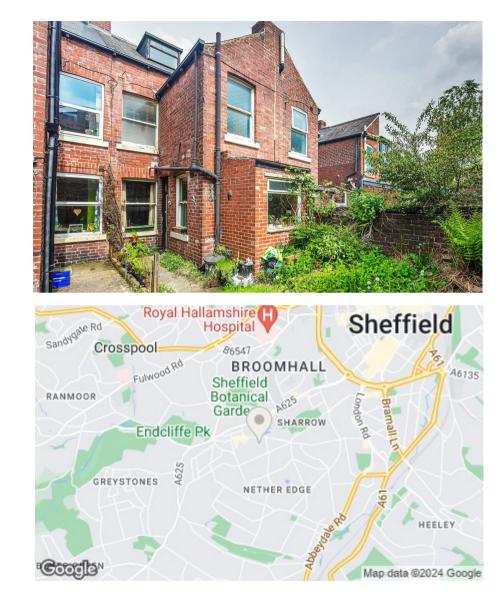

## **37, Wayland Road** Sheffield, S11 8YD

## Description

Situated in the very fashionable neighbourhood of Sharrowvale, close to the many independent bars, bistros, restaurants and cafes that combine to make the area such a sought after place to live. Number 37 forms part of the striking run of terraces which feature stacked bays that are found on the lower part of the street and benefits from a south, south westerly facing orientation at the rear and super views from the front elevation. The property is in need of a general scheme of modernisation but does represent a great opportunity for the discerning buyer to acquire and redevelop to their taste. The three floors of accommodation are supported by a large basement garage/store that also offers further potential for redevelopment (subject to regs). Sharrowvale is situated a short walk away from the city centre and is also conveniently placed for accessing the main city hospitals and universities. The local schooling, spacious interior and the close proximity of the Botanical Gardens and Endcliffe Park make it the perfect place to set up a family home.