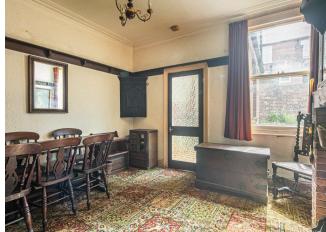

- Four double bedrooms.
- Sitting room with bay window commanding a fine outlook towards Broomhill.
- Dining room with access to the the offshot kitchen.
- Offshot kitchen with steps to the basement garage/store still in place, found beneath the tall unit.
- Substantial basement garage/store offering fab storage solutions or the potential for further development (subject to regs).
- South, south westerly facing rear garden.
- No onward chain.
- Bathroom (not fully fitted) and separate shower room.
- UPVC double glazing to the front elevation (majority single glazed sashes to the rear).
- Freehold, EPC rating F and Council Tax Band B.