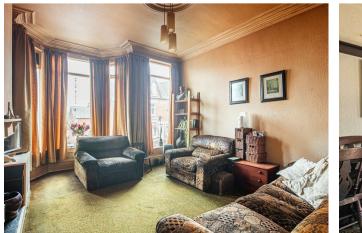

- Four double bedrooms.
- Sitting room with bay window commanding a fine outlook towards Broomhill.
- Dining room with access to the the offshot kitchen.
- Offshot kitchen with steps to the basement garage/store still in place, found beneath the tall unit.
- Substantial basement garage/store offering fab storage solutions or the potential for further development (subject to regs).
- South, south westerly facing rear garden.
- No onward chain.
- Bathroom (not fully fitted) and separate shower room.
- UPVC double glazing to the front elevation (majority single glazed sashes to the rear).
- Freehold, EPC rating F and Council Tax Band B.