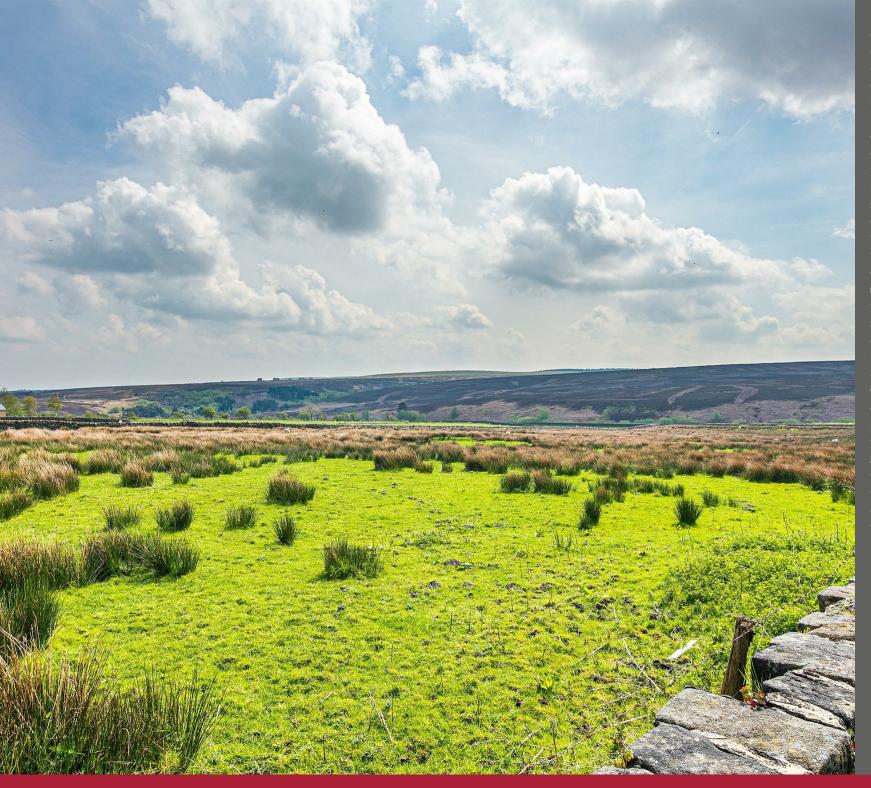

## Description

An attractive, whitewashed farmhouse situated on a generous plot of approximately half an acre, overlooking the adjoining surrounding moorland which provides a stunning backdrop to this gorgeous family home throughout the year. The superb range of very well presented accommodation would suit a arowing family and offers versatility in the way that it can be utilised. With three reception rooms and five bedrooms alongside a large breakfast kitchen there is plenty of room for residents to spread out and for those who perhaps now spend more time working from home. If you are looking for a property that can be developed further to gain you more space or add value to your home then the substantial barns, garage, store room and stone built, unfinished gazebo (outside the kitchen and already having planning

approved ref - NP/S/1205/1195 ) all offer viable opportunities for further development to perhaps form an annexe for a dependent relative or maybe holiday cottages as a side business. The immaculate interior is complemented by the stunning gardens that are found on two sides of the property and of course the panoramic views over the scenic, surrounding moors. Car enthusiasts will appreciate the broad, sweeping drive that is protected by security gates and the very large barn/garage that could accommodate a number of vehicles if required. Hollow Meadows is found in the parish of Bradfield approximately seven miles away from Sheffield's city centre and is the perfect setting for buyers who want to enjoy the benefits of a rural location yet, conveniently be well placed for access to a major city and surrounding amenities. The property falls into the catchment area for the well regarded Bradfield Secondary School, local shops can be found a short drive away at Bamford in the Hope Valley or either Crosspool and Stannington that are situated on the edge of Sheffield.