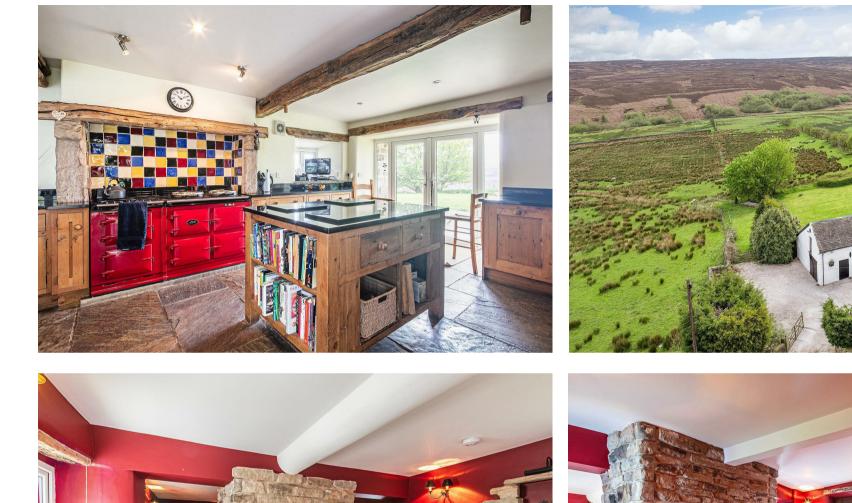

- Four good bedrooms and two bath/shower rooms.
- Large farmhouse breakfast kitchen with stone flagged flooring, Aga, bespoke cabinets and two sets of French windows.
- Gated driveway that provides off road parking for a number of vehicles. Perfect for motorhomes or a caravan.
- Extensive, beautifully maintained gardens that extend to over half an acre that provide the perfect place to enjoy the natural beauty of the surrounding countryside.
- · Snug/study with further wood burning stove.
- Substantial barns/garaging, perfect for the car enthusiast or for future development (subject to regs) and planning approved for a conservatory and rear lobby (planning ref - NP/S/1205/1195).
- Large sitting room with a central, two way fireplace defining the room into two sections.
- Welcoming reception hall with plenty of space for coats and boots and a generous utility room, perfect for families.
- Freehold, Council tax band G and EPC rating of E54 (potential to get to B81).