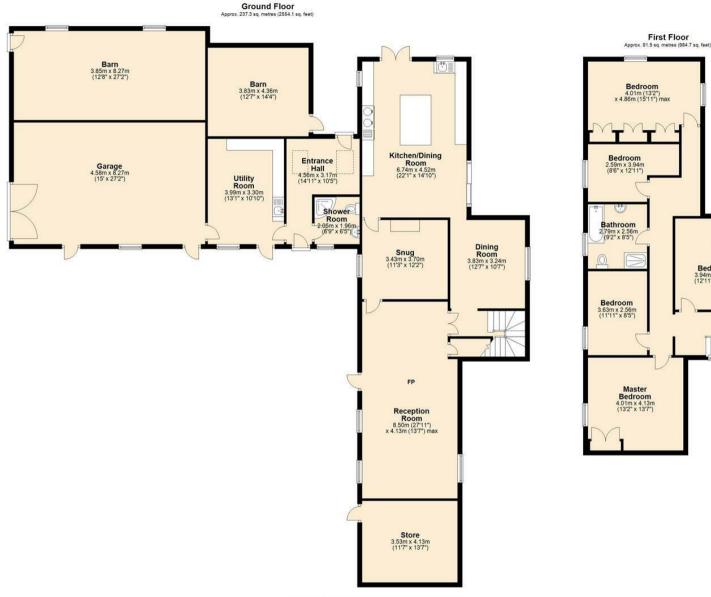

Total area: approx. 328.8 sq. metres (3538.7 sq. feet)

First Floor

Bedroom 3.94m x 3.28m (12'11" x 10'9")

Whilst every effort has been made to ensure the accuracy of the floorplan this plan is for reference only to location of rooms and property layout for detailed measurements please refer to the brochure or advice from the marketing Agent. UK Energy Assessors Ltd accept no responsibility for measurements and Gross areas of a property they have not visited. Plan produced using PlanUp.