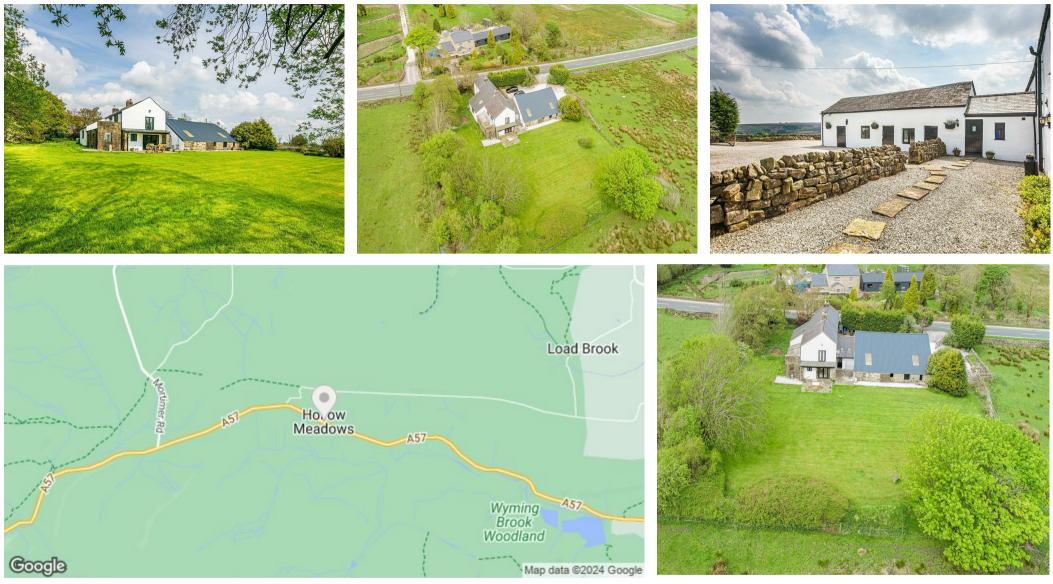

## Description

An attractive, whitewashed farmhouse situated on a generous plot of approximately half an acre, overlooking the adjoining surrounding moorland which provides a stunning backdrop to this gorgeous family home throughout the year. The superb range of very well presented accommodation would suit a arowing family and offers versatility in the way that it can be utilised. With three reception rooms and five bedrooms alongside a large breakfast kitchen there is plenty of room for residents to spread out and for those who perhaps now spend more time working from home. If you are looking for a property that can be developed further to gain you more space or add value to your home then the substantial barns, garage, store room and stone built, unfinished gazebo (outside the kitchen and already having planning

approved ref - NP/S/1205/1195 ) all offer viable opportunities for further development to perhaps form an annexe for a dependent relative or maybe holiday cottages as a side business. The immaculate interior is complemented by the stunning gardens that are found on two sides of the property and of course the panoramic views over the scenic, surrounding moors. Car enthusiasts will appreciate the broad, sweeping drive that is protected by security gates and the very large barn/garage that could accommodate a number of vehicles if required. Hollow Meadows is found in the parish of Bradfield approximately seven miles away from Sheffield's city centre and is the perfect setting for buyers who want to enjoy the benefits of a rural location yet, conveniently be well placed for access to a major city and surrounding amenities. The property falls into the catchment area for the well regarded Bradfield Secondary School, local shops can be found a short drive away at Bamford in the Hope Valley or either Crosspool and Stannington that are situated on the edge of Sheffield.