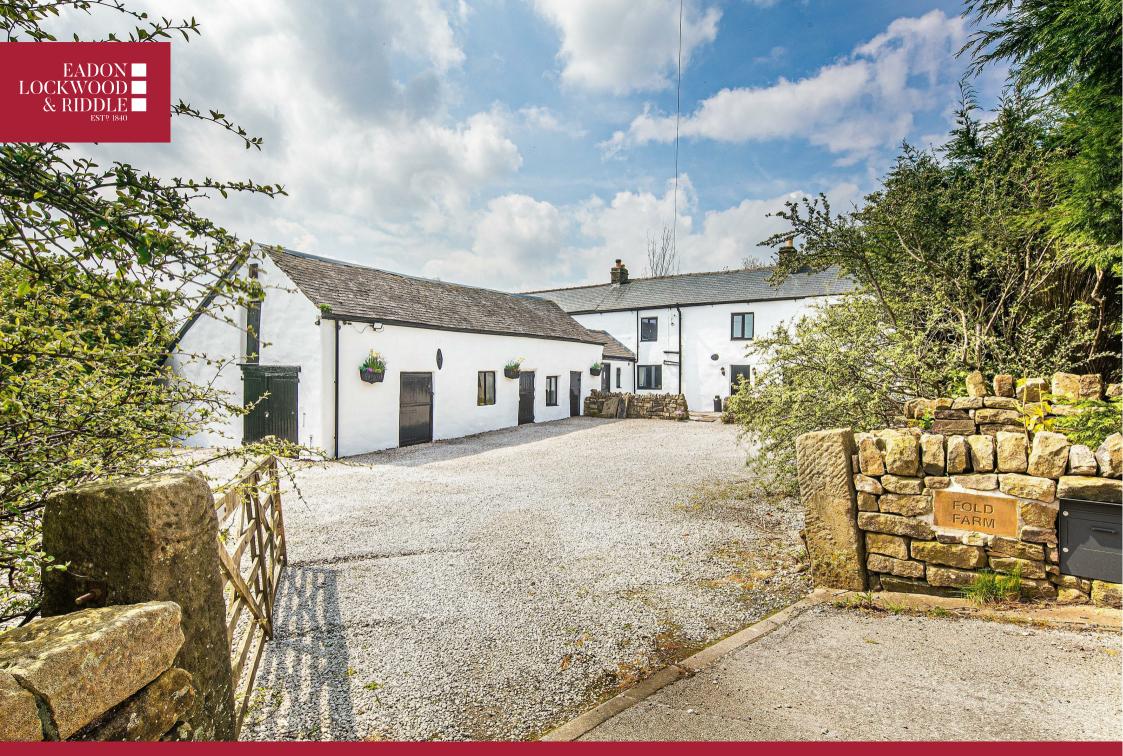

## Description

An attractive, whitewashed farmhouse situated on a generous plot of approximately half an acre, overlooking the adjoining surrounding moorland which provides a stunning backdrop to this gorgeous family home throughout the year. The superb range of very well presented accommodation would suit a arowing family and offers versatility in the way that it can be utilised. With three reception rooms and five bedrooms alongside a large breakfast kitchen there is plenty of room for residents to spread out and for those who perhaps now spend more time working from home. If you are looking for a property that can be developed further to gain you more space or add value to your home then the substantial barns, garage, store room and stone built, unfinished gazebo (outside the kitchen and already having planning

approved ref - NP/S/1205/1195 ) all offer viable opportunities for further development to perhaps form an annexe for a dependent relative or maybe holiday cottages as a side business. The immaculate interior is complemented by the stunning gardens that are found on two sides of the property and of course the panoramic views over the scenic, surrounding moors. Car enthusiasts will appreciate the broad, sweeping drive that is protected by security gates and the very large barn/garage that could accommodate a number of vehicles if required. Hollow Meadows is found in the parish of Bradfield approximately seven miles away from Sheffield's city centre and is the perfect setting for buyers who want to enjoy the benefits of a rural location yet, conveniently be well placed for access to a major city and surrounding amenities. The property falls into the catchment area for the well regarded Bradfield Secondary School, local shops can be found a short drive away at Bamford in the Hope Valley or either Crosspool and Stannington that are situated on the edge of Sheffield.