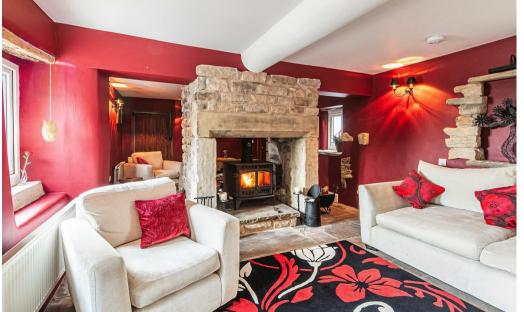

## Description

An attractive, whitewashed farmhouse situated on a generous plot of approximately half an acre, overlooking the adjoining surrounding moorland which provides a stunning backdrop to this gorgeous family home throughout the year. The superb range of very well presented accommodation would suit a arowing family and offers versatility in the way that it can be utilised. With three reception rooms and five bedrooms alongside a large breakfast kitchen there is plenty of room for residents to spread out and for those who perhaps now spend more time working from home. If you are looking for a property that can be developed further to gain you more space or add value to your home then the substantial barns, garage, store room and stone built, unfinished gazebo (outside the kitchen and already having planning

- Four good bedrooms and two bath/shower rooms.
- Large farmhouse breakfast kitchen with stone flagged flooring, Aga, bespoke cabinets and two sets of French windows.
- Gated driveway that provides off road parking for a number of vehicles. Perfect for motorhomes or a caravan.
- Extensive, beautifully maintained gardens that extend to over half an acre that provide the perfect place to enjoy the natural beauty of the surrounding countryside.
- · Snug/study with further wood burning stove.
- Substantial barns/garaging, perfect for the car enthusiast or for future development (subject to regs) and planning approved for a conservatory and rear lobby (planning ref - NP/S/1205/1195).
- Large sitting room with a central, two way fireplace defining the room into two sections.
- Welcoming reception hall with plenty of space for coats and boots and a generous utility room, perfect for families.
- Freehold, Council tax band G and EPC rating of E54 (potential to get to B81).