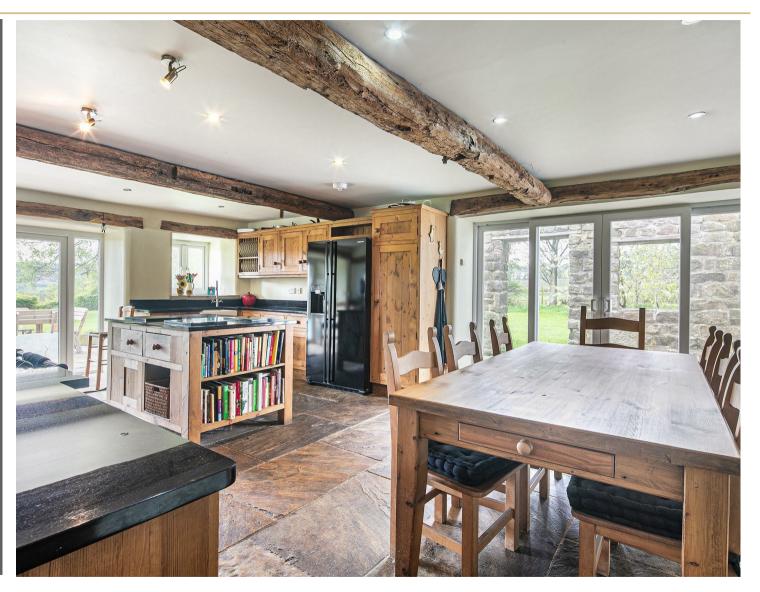

- Four good bedrooms and two bath/shower rooms.
- Large farmhouse breakfast kitchen with stone flagged flooring, Aga, bespoke cabinets and two sets of French windows.
- Gated driveway that provides off road parking for a number of vehicles. Perfect for motorhomes or a caravan.
- Extensive, beautifully maintained gardens that extend to over half an acre that provide the perfect place to enjoy the natural beauty of the surrounding countryside.
- · Snug/study with further wood burning stove.
- Substantial barns/garaging, perfect for the car enthusiast or for future development (subject to regs) and planning approved for a conservatory and rear lobby (planning ref - NP/S/1205/1195).
- Large sitting room with a central, two way fireplace defining the room into two sections.
- Welcoming reception hall with plenty of space for coats and boots and a generous utility room, perfect for families.
- Freehold, Council tax band G and EPC rating of E54 (potential to get to B81).