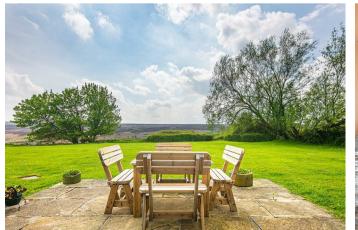

## Description

An attractive, whitewashed farmhouse situated on a generous plot of approximately half an acre, overlooking the adjoining surrounding moorland which provides a stunning backdrop to this gorgeous family home throughout the year. The superb range of very well presented accommodation would suit a arowing family and offers versatility in the way that it can be utilised. With three reception rooms and five bedrooms alongside a large breakfast kitchen there is plenty of room for residents to spread out and for those who perhaps now spend more time working from home. If you are looking for a property that can be developed further to gain you more space or add value to your home then the substantial barns, garage, store room and stone built, unfinished gazebo (outside the kitchen and already having planning

approved ref - NP/S/1205/1195 ) all offer viable opportunities for further development to perhaps form an annexe for a dependent relative or maybe holiday cottages as a side business. The immaculate interior is complemented by the stunning gardens that are found on two sides of the property and of course the panoramic views over the scenic, surrounding moors. Car enthusiasts will appreciate the broad, sweeping drive that is protected by security gates and the very large barn/garage that could accommodate a number of vehicles if required. Hollow Meadows is found in the parish of Bradfield approximately seven miles away from Sheffield's city centre and is the perfect setting for buyers who want to enjoy the benefits of a rural location yet, conveniently be well placed for access to a major city and surrounding amenities. The property falls into the catchment area for the well regarded Bradfield Secondary School, local shops can be found a short drive away at Bamford in the Hope Valley or either Crosspool and Stannington that are situated on the edge of Sheffield.