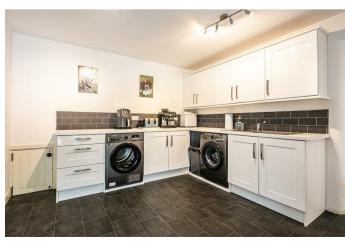

- Four good bedrooms and two bath/shower rooms.
- Large farmhouse breakfast kitchen with stone flagged flooring, Aga, bespoke cabinets and two sets of French windows.
- Gated driveway that provides off road parking for a number of vehicles. Perfect for motorhomes or a caravan.
- Extensive, beautifully maintained gardens that extend to over half an acre that provide the perfect place to enjoy the natural beauty of the surrounding countryside.
- · Snug/study with further wood burning stove.
- Substantial barns/garaging, perfect for the car enthusiast or for future development (subject to regs) and planning approved for a conservatory and rear lobby (planning ref - NP/S/1205/1195).
- Large sitting room with a central, two way fireplace defining the room into two sections.
- Welcoming reception hall with plenty of space for coats and boots and a generous utility room, perfect for families.
- Freehold, Council tax band G and EPC rating of E54 (potential to get to B81).