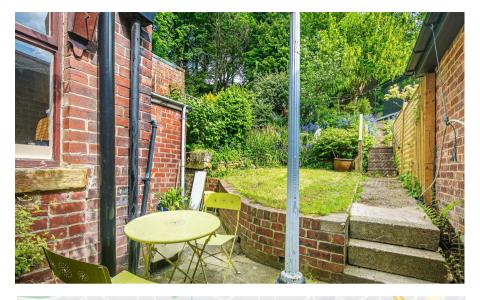

- Three double bedrooms including a particularly large attic bedroom with dormer window.
- Modern bathroom with shower situated over the bath.
- Sitting room with a larger than average bay window.
- Dining room with stripped floorboards and a glazed door opening to the rear.
- Shaker style, offshot kitchen with walk in pantry recess.
- Side entrance lobby.
- Modest rear garden with an elevated tier of lawn.
- No onward chain.
- Majority double glazed and gas central heating via a modern, Vaillant combination boiler.
- EPC rating E53, Freehold and Council Tax Band B.