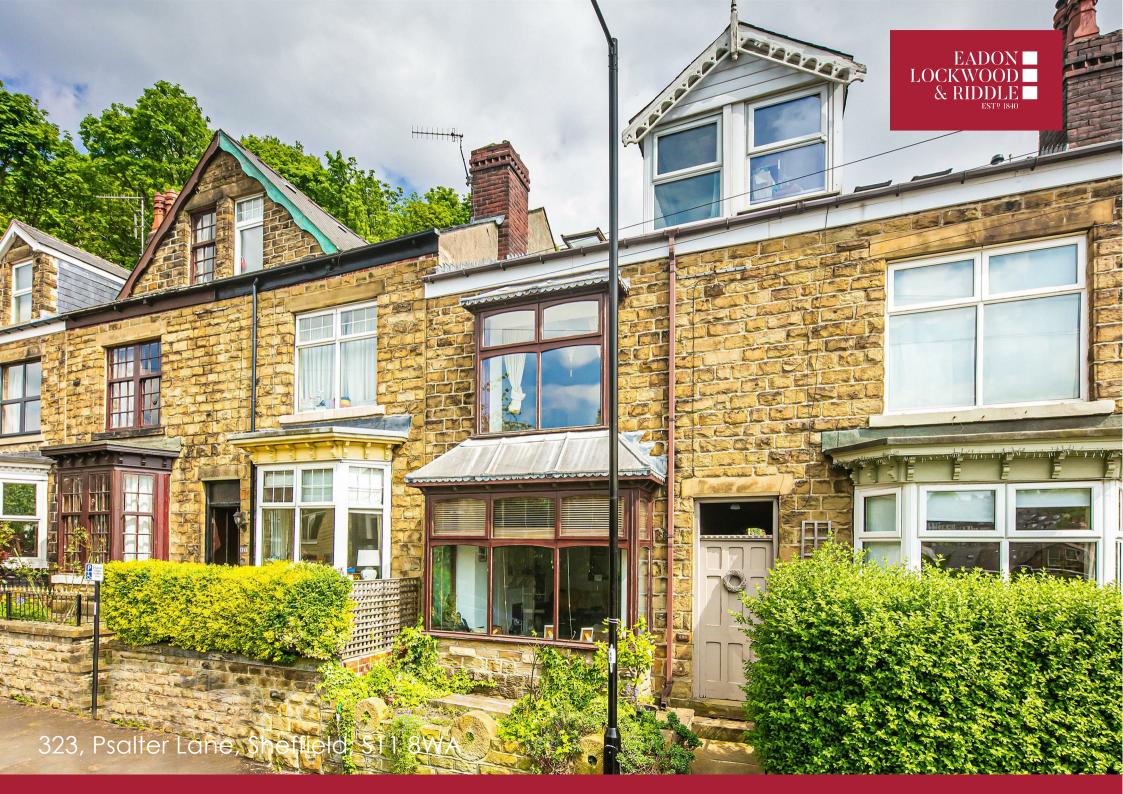

# 323, Psalter Lane

Sheffield, S11 8WA

## Description

A lovely, stone fronted terraced property that offers well presented living space over three floors. The property is situated at the foot of Psalter Lane to the rear of Banner Cross, conveniently close to the superb range of bars, restaurants, cafes and pubs that combine to make this area such a popular place to socialise. With both Endcliffe and Chelsea Parks being found within a short walk and offering opportunities for recreational pursuits, childrens playgrounds and the weekly Park Run. The freehold property falls into catchment for highly regarded schooling and is available with no onward chain.

- Three double bedrooms including a particularly large attic bedroom with dormer window.
- Modern bathroom with shower situated over the bath.
- Sitting room with a larger than average bay window.
- Dining room with stripped floorboards and a glazed door opening to the rear.
- Shaker style, offshot kitchen with walk in pantry recess.
- Side entrance lobby.
- Modest rear garden with an elevated tier of lawn.
- No onward chain.
- Majority double glazed and gas central heating via a modern, Vaillant combination boiler.
- EPC rating E53, Freehold and Council Tax Band B.