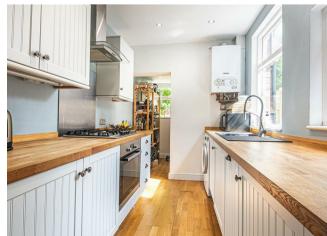

- Three double bedrooms including a particularly large attic bedroom with dormer window.
- Modern bathroom with shower situated over the bath.
- Sitting room with a larger than average bay window.
- Dining room with stripped floorboards and a glazed door opening to the rear.
- Shaker style, offshot kitchen with walk in pantry recess.
- Side entrance lobby.
- Modest rear garden with an elevated tier of lawn.
- No onward chain.
- Majority double glazed and gas central heating via a modern, Vaillant combination boiler.
- EPC rating E53, Freehold and Council Tax Band B.