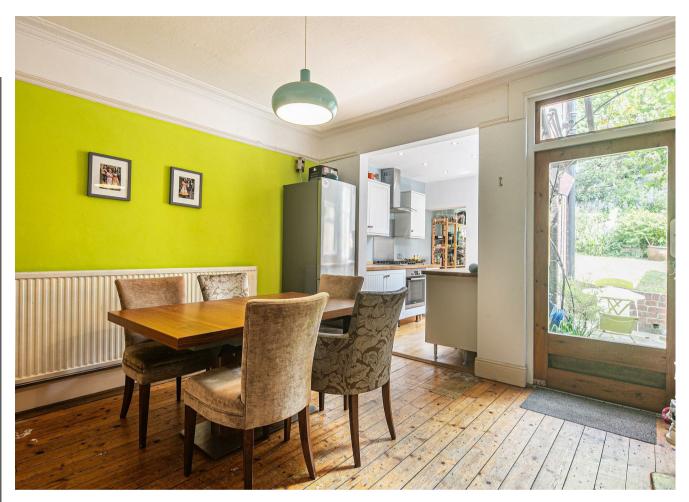

- Three double bedrooms including a particularly large attic bedroom with dormer window.
- Modern bathroom with shower situated over the bath.
- Sitting room with a larger than average bay window.
- Dining room with stripped floorboards and a glazed door opening to the rear.
- Shaker style, offshot kitchen with walk in pantry recess.
- Side entrance lobby.
- Modest rear garden with an elevated tier of lawn.
- No onward chain.
- Majority double glazed and gas central heating via a modern, Vaillant combination boiler.
- EPC rating E53, Freehold and Council Tax Band B.