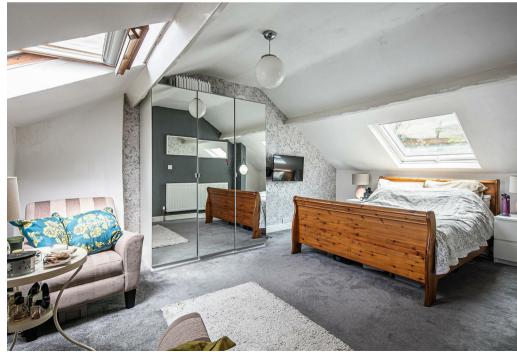

- Three double bedrooms including a particularly large attic bedroom with dormer window.
- Modern bathroom with shower situated over the bath.
- Sitting room with a larger than average bay window.
- Dining room with stripped floorboards and a glazed door opening to the rear.
- Shaker style, offshot kitchen with walk in pantry recess.
- Side entrance lobby.
- Modest rear garden with an elevated tier of lawn.
- No onward chain.
- Majority double glazed and gas central heating via a modern, Vaillant combination boiler.
- EPC rating E53, Freehold and Council Tax Band B.