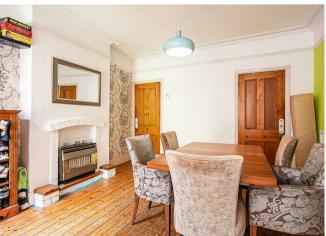

- Three double bedrooms including a particularly large attic bedroom with dormer window.
- Modern bathroom with shower situated over the bath.
- Sitting room with a larger than average bay window.
- Dining room with stripped floorboards and a glazed door opening to the rear.
- Shaker style, offshot kitchen with walk in pantry recess.
- Side entrance lobby.
- Modest rear garden with an elevated tier of lawn.
- No onward chain.
- Majority double glazed and gas central heating via a modern, Vaillant combination boiler.
- EPC rating E53, Freehold and Council Tax Band B.