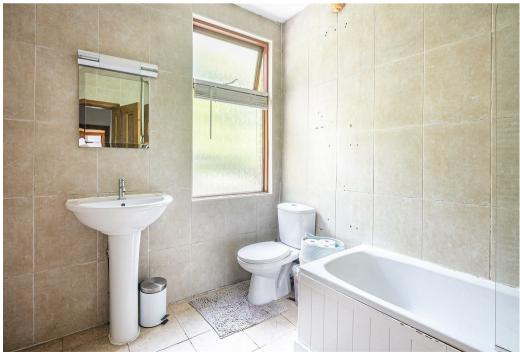

- Three double bedrooms including a particularly large attic bedroom with dormer window.
- Modern bathroom with shower situated over the bath.
- Sitting room with a larger than average bay window.
- Dining room with stripped floorboards and a glazed door opening to the rear.
- Shaker style, offshot kitchen with walk in pantry recess.
- Side entrance lobby.
- Modest rear garden with an elevated tier of lawn.
- No onward chain.
- Majority double glazed and gas central heating via a modern, Vaillant combination boiler.
- EPC rating E53, Freehold and Council Tax Band B.