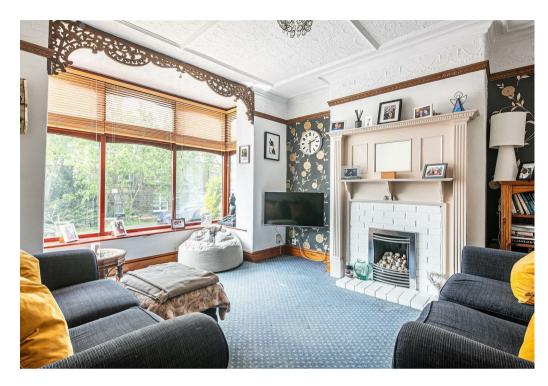

## Description

A lovely, stone fronted terraced property that offers well presented living space over three floors. The property is situated at the foot of Psalter Lane to the rear of Banner Cross, conveniently close to the superb range of bars, restaurants, cafes and pubs that combine to make this area such a popular place to socialise. With both Endcliffe and Chelsea Parks being found within a short walk and offering opportunities for recreational pursuits, childrens playgrounds and the weekly Park Run. The freehold property falls into catchment for highly regarded schooling and is available with no onward chain.

- Three double bedrooms including a particularly large attic bedroom with dormer window.
- Modern bathroom with shower situated over the bath.
- Sitting room with a larger than average bay window.
- Dining room with stripped floorboards and a glazed door opening to the rear.
- Shaker style, offshot kitchen with walk in pantry recess.
- Side entrance lobby.
- Modest rear garden with an elevated tier of lawn.
- No onward chain.
- Majority double glazed and gas central heating via a modern, Vaillant combination boiler.
- EPC rating E53, Freehold and Council Tax Band B.