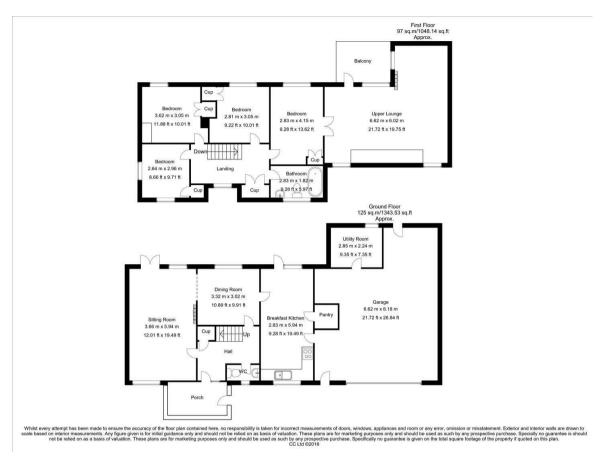

# Description

A large and significantly extended detached family home that occupies a wide and sunny plot on this very desirable road in the heart of \$10. The property requires a general scheme of modernisation throughout but benefits from full planning permission (22/04566/FUL) to be knocked down and redeveloped into the home of your dreams if preferred. With far reaching views from the rear elevation towards the scenic Mayfield Valley the property enjoys a splendid setting and is not to be missed. It represents a rare opportunity to acquire a building plot in the very desirable \$10 postcode or the opportunity to be modernised 'as is' if preferred. Fulwood is very popular with a broad range of buyer due to its close proximity to the surrounding countryside, its first class schooling and excellent local amenities. The main city hospitals and universities are also found very close by and make the area very popular with those with either a medical or academic background. Available with no onward chain.

- Four/five bedrooms including the large, extended annexe.
- Full planning permission for redevelopment.
- Far reaching views to the rear over the Mayfield Valley.
- South facing garden.
- No onward chain.
- In catchment for highly regarded local schools.
- Off road parking for two or three cars and an integrated, triple garage with electric door.
- Close to the main city hospitals and universities.