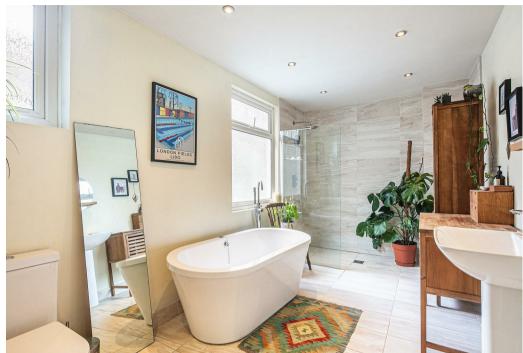

- Four double bedrooms.
- Sitting room with a bay window and a wood burning stove creating a lovely ambience in the winter months.
- Dining room with timber flooring.
- Larger than average offshot kitchen leading into the pretty garden.
- Luxurious bathroom with large, walk in shower enclosure and a free standing bath, all framed by elegant tiling.
- Storage cupboards on the first floor landing.
- Pretty rear garden that shares a courtyard area with next door as well.
- Freehold
- Gas central heating and UPVC double glazing.
- Council Tax Band B and EPC rating D55