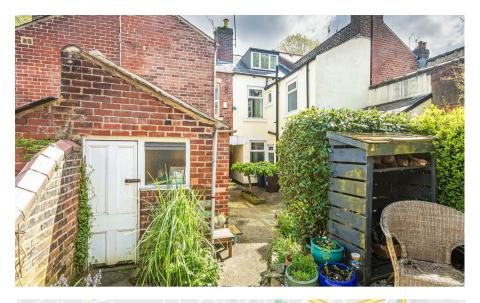

- Four double bedrooms.
- Sitting room with a bay window and a wood burning stove creating a lovely ambience in the winter months.
- Dining room with timber flooring.
- Larger than average offshot kitchen leading into the pretty garden.
- Luxurious bathroom with large, walk in shower enclosure and a free standing bath, all framed by elegant tiling.
- Storage cupboards on the first floor landing.
- Pretty rear garden that shares a courtyard area with next door as well.
- Freehold
- Gas central heating and UPVC double glazing.
- Council Tax Band B and EPC rating D55