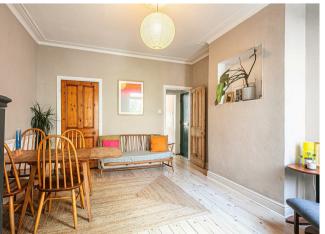

- Four double bedrooms.
- Sitting room with a bay window and a wood burning stove creating a lovely ambience in the winter months.
- Dining room with timber flooring.
- Larger than average offshot kitchen leading into the pretty garden.
- Luxurious bathroom with large, walk in shower enclosure and a free standing bath, all framed by elegant tiling.
- Storage cupboards on the first floor landing.
- Pretty rear garden that shares a courtyard area with next door as well.
- Freehold
- Gas central heating and UPVC double glazing.
- Council Tax Band B and EPC rating D55