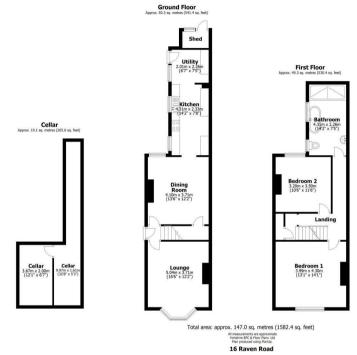

#### Description

This larger than average terraced property is situated a moments walk away from the heart of Nether Edge Village where you will find popular cafes and restaurants catering to a wide range of taste. Raven Road is a superb place to live, a guite, tree lined, no through road which is ideal for both the young professional market and families looking to get into the area. The property has a wealth of well presented accommodation that is laid out over three floors which includes a large, two storey offshot to the rear which gives excellent proportions to the kitchen and first floor bathroom. The property is freehold and benefits from modern fittings in the kitchen and bathroom alongside gas central heating and UPVC double glazing. 'The Village' is a highly regarded leafy neighbourhood, recently nominated as one of The U.Ks best places to live by the Sunday Times and is popular with all walks of life. The cosmopolitan feel continues along the nearby Abbeydale Road where there are an abundance of catering outlets, a couple of urban parks and numerous antiques emporiums which all combine to make a great day out. The city centre is also close by and can be approached via speedy bus links while the nearby Chelsea Park and Brincliffe Woods provide space for recreational pursuits and the chance to find some peace and quiet. This really is a super place to live and number 16 is the perfect place to set up your home in S7.

- Four double bedrooms.
- Sitting room with a bay window and a wood burning stove creating a lovely ambience in the winter months.
- Dining room with timber flooring.
- Larger than average offshot kitchen leading into the pretty garden.
- Luxurious bathroom with large, walk in shower enclosure and a free standing bath, all framed by elegant tiling.
- Storage cupboards on the first floor landing.
- Pretty rear garden that shares a courtyard area with next door as well.
- Freehold
- Gas central heating and UPVC double glazing.
- Council Tax Band B and EPC rating D55