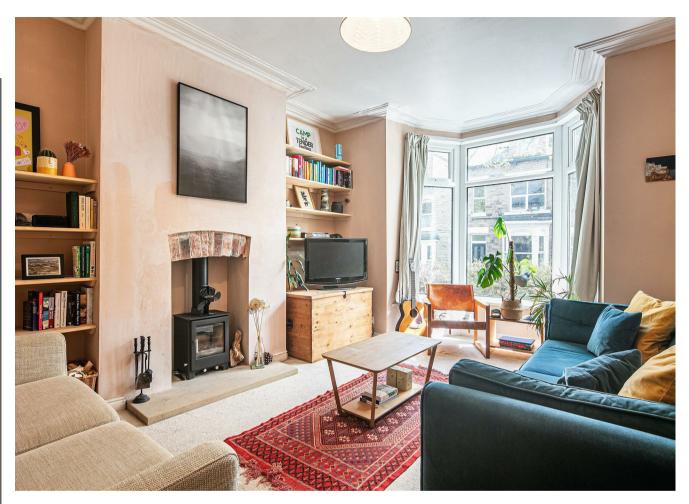

- Four double bedrooms.
- Sitting room with a bay window and a wood burning stove creating a lovely ambience in the winter months.
- Dining room with timber flooring.
- Larger than average offshot kitchen leading into the pretty garden.
- Luxurious bathroom with large, walk in shower enclosure and a free standing bath, all framed by elegant tiling.
- Storage cupboards on the first floor landing.
- Pretty rear garden that shares a courtyard area with next door as well.
- Freehold
- Gas central heating and UPVC double glazing.
- Council Tax Band B and EPC rating D55