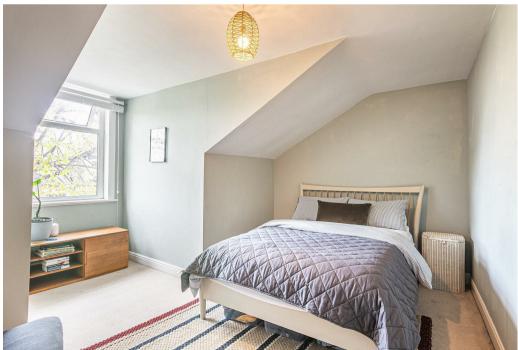

- Four double bedrooms.
- Sitting room with a bay window and a wood burning stove creating a lovely ambience in the winter months.
- Dining room with timber flooring.
- Larger than average offshot kitchen leading into the pretty garden.
- Luxurious bathroom with large, walk in shower enclosure and a free standing bath, all framed by elegant tiling.
- Storage cupboards on the first floor landing.
- Pretty rear garden that shares a courtyard area with next door as well.
- Freehold
- Gas central heating and UPVC double glazing.
- Council Tax Band B and EPC rating D55