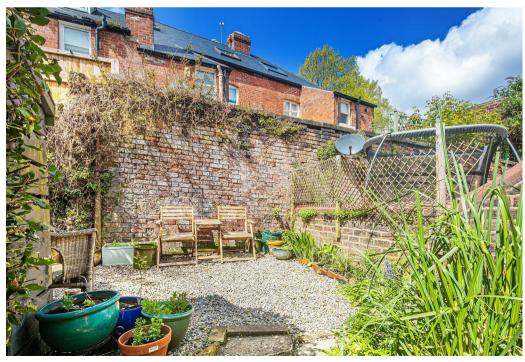

- Four double bedrooms.
- Sitting room with a bay window and a wood burning stove creating a lovely ambience in the winter months.
- Dining room with timber flooring.
- Larger than average offshot kitchen leading into the pretty garden.
- Luxurious bathroom with large, walk in shower enclosure and a free standing bath, all framed by elegant tiling.
- Storage cupboards on the first floor landing.
- Pretty rear garden that shares a courtyard area with next door as well.
- Freehold
- Gas central heating and UPVC double glazing.
- Council Tax Band B and EPC rating D55