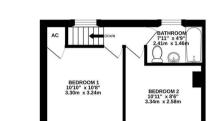

space is complemented by off road parking, an outbuilding/utility room and a pretty, enclosed lawned garden that boasts a lovely view over the surrounding countryside. Very much a one off and NOT TO BE MISSED!

- Perfect setting in the idyllic Mayfield Valley.
- Two double bedrooms.
- Income potential as a holiday home
- Sitting room with a wood burning stove helping to create a cosy feel throughout the colder months of the year.
- Modern fitted kitchen and a luxurious bathroom.
- Extended dining room/home office, perfect for those who now work from home.
- Off road parking.
- External utility room with space for a freezer, washing machine etc.
- Pretty, brookside garden with lovely views over the surrounding farmland.
- EPC Rating E49, Freehold and Council Tax Band C.























**Banner Cross** 

**Banner** Cross

888 Ecclesall Road

Sheffield S11 8TP

T: 01142 683388

E: bannercross@elr.co.uk

Bakewell

3 Royal Oak Place

Bakewell DE45 1HD

E: bakewell@elr.co.uk

Matlock Street

T:01629 700699

GROUND FLOOR

THE UTILITY ROOM IS NOT INCLUDED IN THE TOTAL FLOOR AREA

Dore

Sheffield

S17 3GD

33 Townhead Road

T: 0114 2362420

E: dore@elr.co.uk

TOTALFLOOR AREA: 1595.41, (63.9 sg.m), approx.

## Hathersage Rotherham

Main Road, Hathersage Hope Valley Derbyshire S32 1BB T: 01433 651888 E: peakdistrict@elr.co.uk Rotherham 149 Bawtry Road Wickersley Rotherham S66 2BW T: 01709 917676 E: wickersley@elr.co.uk



## All rooms have been measured with electronic laser and are approximate measurements only. None of the services to the above property have been tested by