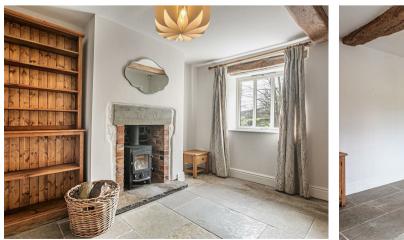

- Perfect setting in the idyllic Mayfield Valley.
- Two double bedrooms.
- Income potential as a holiday home
- Sitting room with a wood burning stove helping to create a cosy feel throughout the colder months of the year.
- Modern fitted kitchen and a luxurious bathroom.
- Extended dining room/home office, perfect for those who now work from home.
- Off road parking.
- External utility room with space for a freezer, washing machine etc.
- Pretty, brookside garden with lovely views over the surrounding farmland.
- EPC Rating E49, Freehold and Council Tax Band C.