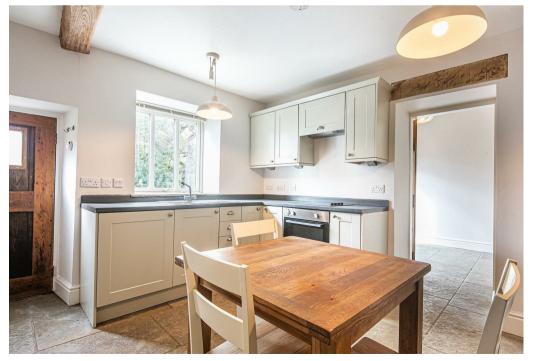

## Description

This gorgeous, end of run terraced cottage is situated at the very end of Green Lane as it joins onto the surrounding farmland and enjoys an idyllic setting with delightful rural views and the babbling sound of the Porter Brook as it runs down the valley past the foot of the pretty garden. The property will suit both owner occupiers and investors alike who may take advantage of the huge demand for a holiday home and the high income that can be generated in such a beautiful setting. Properties in 'The Valley' rarely become available on the open market and it is suggested that an early viewing is very much advised to beat the anticipated high demand. The side extension has given this property a lovely balance of accommodation, now featuring two reception rooms, two lovely double bedrooms, a luxurious bathroom and a pretty, farmhouse style kitchen. The internal space is complemented by off road parking, an outbuilding/utility room and a pretty, enclosed lawned garden that boasts a lovely view over the surrounding countryside. Very much a one off and NOT TO BE MISSED!

- Perfect setting in the idyllic Mayfield Valley.
- Two double bedrooms.
- Income potential as a holiday home
- Sitting room with a wood burning stove helping to create a cosy feel throughout the colder months of the year.
- Modern fitted kitchen and a luxurious bathroom.
- Extended dining room/home office, perfect for those who now work from home.
- Off road parking.
- External utility room with space for a freezer, washing machine etc.
- Pretty, brookside garden with lovely views over the surrounding farmland.
- EPC Rating E49, Freehold and Council Tax Band C.