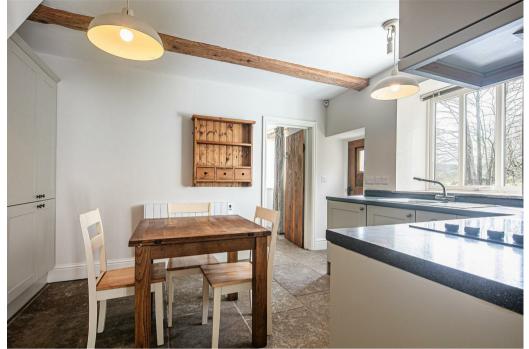

## Description

This gorgeous, end of run terraced cottage is situated at the very end of Green Lane as it joins onto the surrounding farmland and enjoys an idyllic setting with delightful rural views and the babbling sound of the Porter Brook as it runs down the valley past the foot of the pretty garden. The property will suit both owner occupiers and investors alike who may take advantage of the huge demand for a holiday home and the high income that can be generated in such a beautiful setting. Properties in 'The Valley' rarely become available on the open market and it is suggested that an early viewing is very much advised to beat the anticipated high demand. The side extension has given this property a lovely balance of accommodation, now featuring two reception rooms, two lovely double bedrooms, a luxurious bathroom and a pretty, farmhouse style kitchen. The internal space is complemented by off road parking, an outbuilding/utility room and a pretty, enclosed lawned garden that boasts a lovely view over the surrounding countryside. Very much a one off and NOT TO BE MISSED!

- Perfect setting in the idyllic Mayfield Valley.
- Two double bedrooms.
- Income potential as a holiday home
- Sitting room with a wood burning stove helping to create a cosy feel throughout the colder months of the year.
- Modern fitted kitchen and a luxurious bathroom.
- Extended dining room/home office, perfect for those who now work from home.
- Off road parking.
- External utility room with space for a freezer, washing machine etc.
- Pretty, brookside garden with lovely views over the surrounding farmland.
- EPC Rating E49, Freehold and Council Tax Band C.