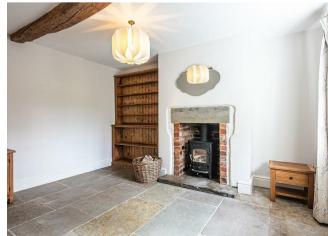

- Perfect setting in the idyllic Mayfield Valley.
- Two double bedrooms.
- Income potential as a holiday home
- Sitting room with a wood burning stove helping to create a cosy feel throughout the colder months of the year.
- Modern fitted kitchen and a luxurious bathroom.
- Extended dining room/home office, perfect for those who now work from home.
- Off road parking.
- External utility room with space for a freezer, washing machine etc.
- Pretty, brookside garden with lovely views over the surrounding farmland.
- EPC Rating E49, Freehold and Council Tax Band C.