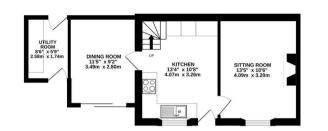

Bakewell DE45 1HD

E: bakewell@elr.co.uk

Matlock Street

T:01629 700699

GROUND FLOOR

THE UTILITY ROOM IS NOT INCLUDED IN THE TOTAL FLOOR AREA

Dore

Sheffield

S17 3GD

33 Townhead Road

T: 0114 2362420

E: dore@elr.co.uk

TOTALFLOOR AREA: 1595.41, (63.9 sg.m), approx.