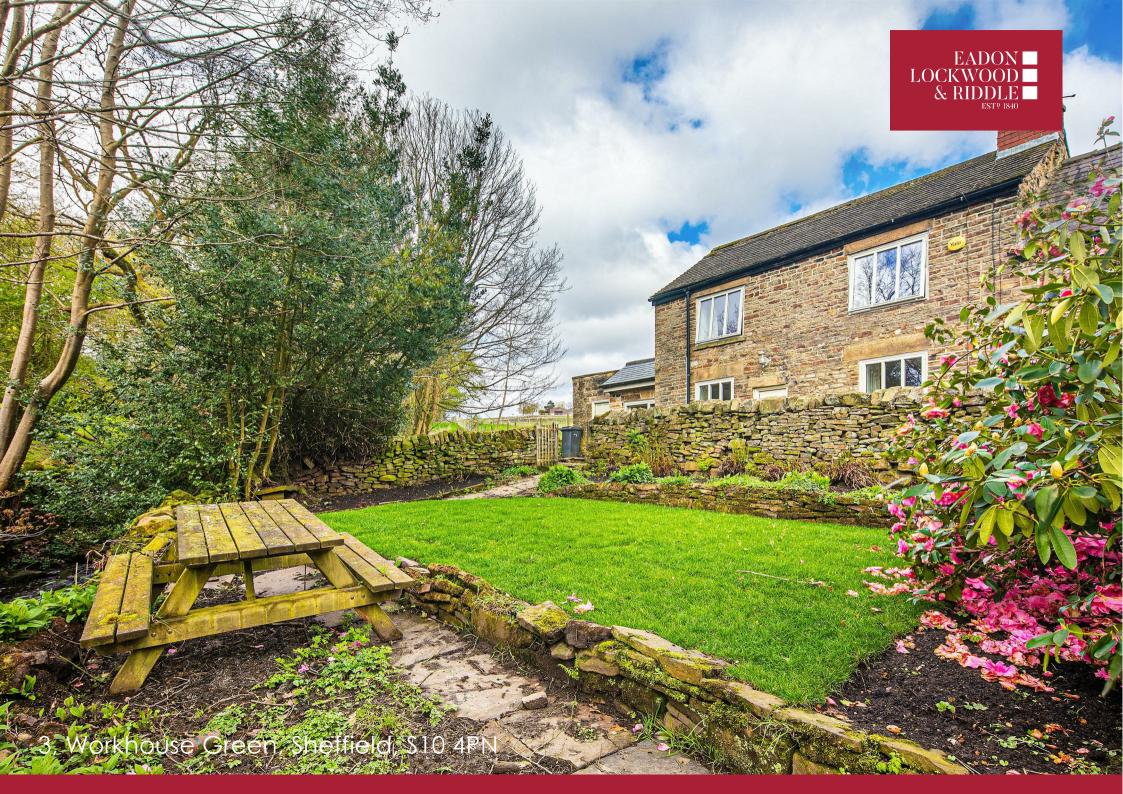

## 3, Workhouse Green Sheffield, S10 4PN

## Description

This gorgeous, end of run terraced cottage is situated at the very end of Green Lane as it joins onto the surrounding farmland and enjoys an idyllic setting with delightful rural views and the babbling sound of the Porter Brook as it runs down the valley past the foot of the pretty garden. The property will suit both owner occupiers and investors alike who may take advantage of the huge demand for a holiday home and the high income that can be generated in such a beautiful setting. Properties in 'The Valley' rarely become available on the open market and it is suggested that an early viewing is very much advised to beat the anticipated high demand. The side extension has given this property a lovely balance of accommodation, now featuring two reception rooms, two lovely double bedrooms, a luxurious bathroom and a pretty, farmhouse style kitchen. The internal space is complemented by off road parking, an outbuilding/utility room and a pretty, enclosed lawned garden that boasts a lovely view over the surrounding countryside. Very much a one off and NOT TO BE MISSED!

- Perfect setting in the idyllic Mayfield Valley.
- Two double bedrooms.
- Income potential as a holiday home
- Sitting room with a wood burning stove helping to create a cosy feel throughout the colder months of the year.
- Modern fitted kitchen and a luxurious bathroom.
- Extended dining room/home office, perfect for those who now work from home.
- Off road parking.
- External utility room with space for a freezer, washing machine etc.
- Pretty, brookside garden with lovely views over the surrounding farmland.
- EPC Rating E49, Freehold and Council Tax Band C.