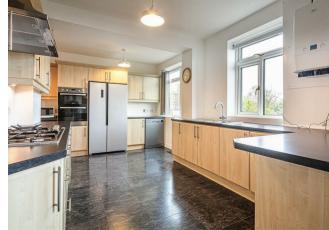

- Five bedrooms including four really good doubles.
- Two bathrooms and a ground floor W.C.
- Large, open plan dining kitchen overlooking the lovely rear garden.
- Sitting room with bay window.
- Off road parking and a tandem, double garage.
- Superb rear garden with excellent views.
- Exclusive location close to picturesque walks, local schooling and shopping.
- UPVC double glazing and gas central heating.
- Reception hall with cloaks storage cupboards.
- Council Tax Band C, Leasehold with an 800 year lease running from 1932 at an annual ground rent of £7 and an EPC rating of C75.