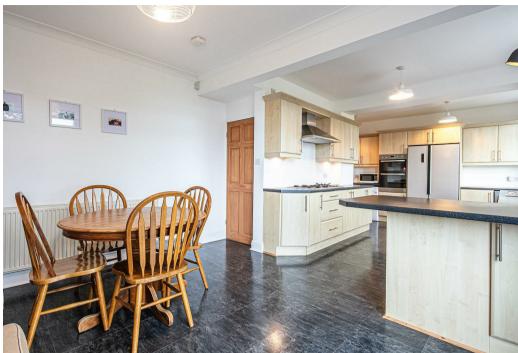

## Description

A much extended semi detached property that offers a superb range of well presented accommodation that is laid out over two floors including five bedrooms (four of which are doubles), two bathrooms (one ensuite) and an excellent dining kitchen that overlooks the rear garden and views beyond. Being situated at the end of this very desirable cul de sac location, close to the local shopping facilities that are found in Greenhill and beyond at St James' Retail Park. Part of the appeal of living on this road and on this side of the street are the far reaching, westerly facing views that overlook the picturesque woodland beyond the gardens. The balance of generously proportioned accommodation and large garden will make this home a perfect fit for the family market and the double, tandem garage is excellent for off road parking and storage and also provides the potential to extend further (subject to the necessary consents).

- Five bedrooms including four really good doubles.
- Two bathrooms and a ground floor W.C.
- Large, open plan dining kitchen overlooking the lovely rear garden.
- Sitting room with bay window.
- Off road parking and a tandem, double garage.
- Superb rear garden with excellent views.
- Exclusive location close to picturesque walks, local schooling and shopping.
- UPVC double glazing and gas central heating.
- Reception hall with cloaks storage cupboards.
- Council Tax Band C, Leasehold with an 800 year lease running from 1932 at an annual ground rent of £7 and an EPC rating of C75.