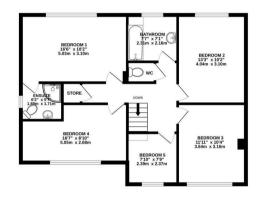

GROUND FLOOR 1ST FLOOR

THE GARAGE IS NOT INCLUDED IN THE TOTAL FLOOR AREA

TOTAL FLOOR AREA: 1485sq.ft. (138.0 sq.m.) approx.

Whilst every attempt has been made to ensure the accuracy of the floorplan contained here, measuremen of doors, windows, rooms and any other items are approximate and no responsibility is taken for any error mission or mis-statement. This pain is for illustrative purposes only and should be used as such by any prospective purchaser. The services, systems and appliances shown have not been tested and no guarant as the other containing of their containing the purchaser.