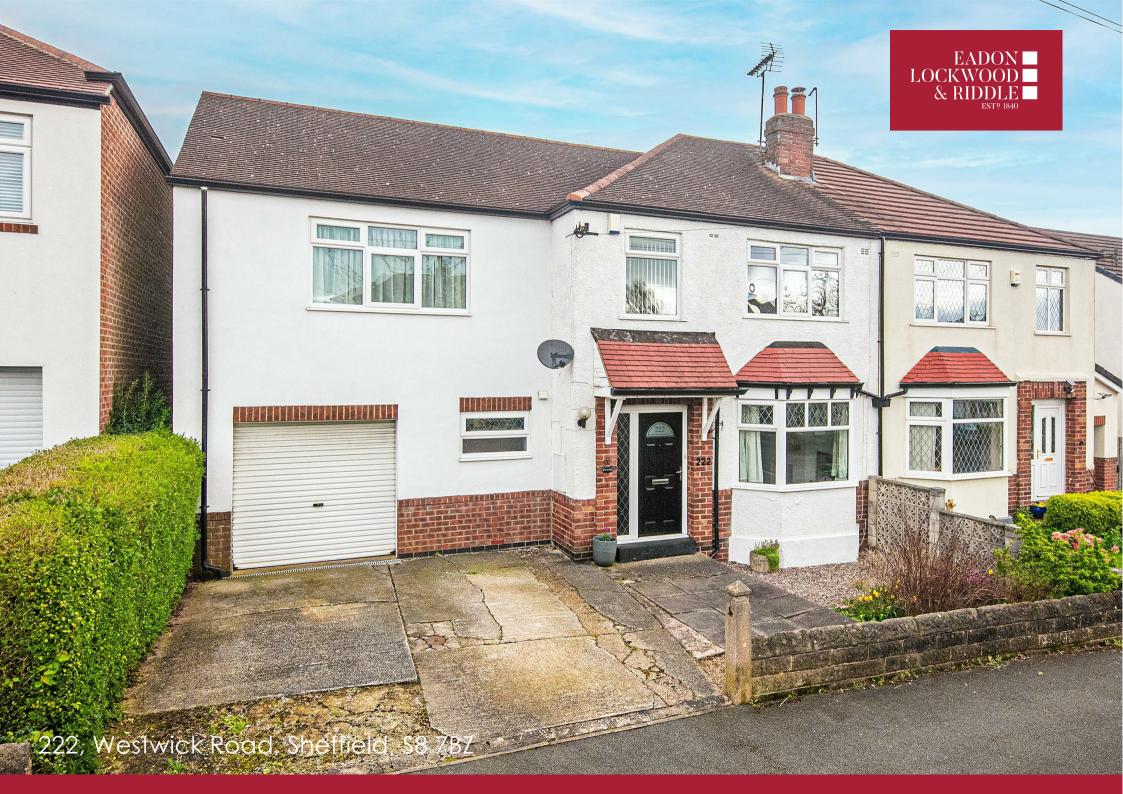

# 222, Westwick Road

Sheffield, S8 7BZ

## Description

A much extended semi detached property that offers a superb range of well presented accommodation that is laid out over two floors including five bedrooms (four of which are doubles), two bathrooms (one ensuite) and an excellent dining kitchen that overlooks the rear garden and views beyond. Being situated at the end of this very desirable cul de sac location, close to the local shopping facilities that are found in Greenhill and beyond at St James' Retail Park. Part of the appeal of living on this road and on this side of the street are the far reaching, westerly facing views that overlook the picturesque woodland beyond the gardens. The balance of generously proportioned accommodation and large garden will make this home a perfect fit for the family market and the double, tandem garage is excellent for off road parking and storage and also provides the potential to extend further (subject to the necessary consents).