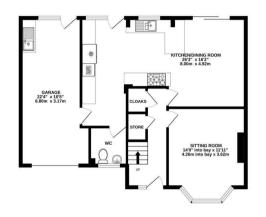

GROUND FLOOR 1ST FLOOR

THE GARAGE IS NOT INCLUDED IN THE TOTAL FLOOR AREA

TOTAL FLOOR AREA: 1485sq.ft. (138.0 sq.m.) approx.

Whilst every attempt has been made to ensure the accuracy of the floorplan contained here, measuremen of doors, windows, rooms and any other items are approximate and no responsibility is taken for any error mission or mis-statement. This pain is for illustrative purposes only and should be used as such by any prospective purchaser. The services, systems and appliances shown have not been tested and no guarant as the other containing of their containing the purchaser.