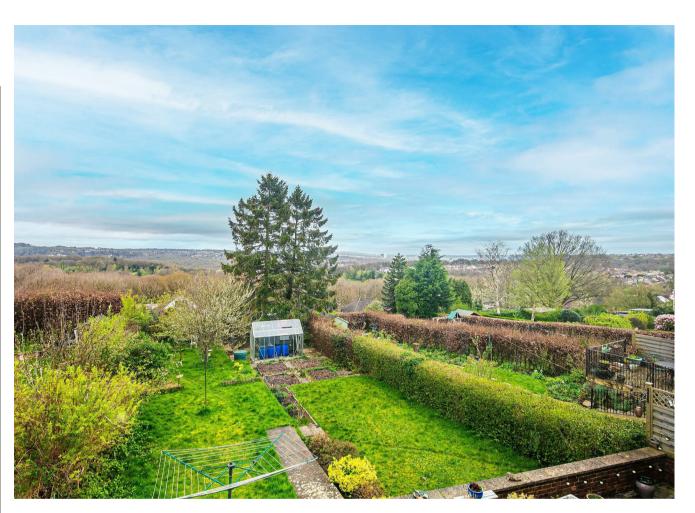

## Description

A much extended semi detached property that offers a superb range of well presented accommodation that is laid out over two floors including five bedrooms (four of which are doubles), two bathrooms (one ensuite) and an excellent dining kitchen that overlooks the rear garden and views beyond. Being situated at the end of this very desirable cul de sac location, close to the local shopping facilities that are found in Greenhill and beyond at St James' Retail Park. Part of the appeal of living on this road and on this side of the street are the far reaching, westerly facing views that overlook the picturesque woodland beyond the gardens. The balance of generously proportioned accommodation and large garden will make this home a perfect fit for the family market and the double, tandem garage is excellent for off road parking and storage and also provides the potential to extend further (subject to the necessary consents).

- Five bedrooms including four really good doubles.
- Two bathrooms and a ground floor W.C.
- Large, open plan dining kitchen overlooking the lovely rear garden.
- Sitting room with bay window.
- Off road parking and a tandem, double garage.
- Superb rear garden with excellent views.
- Exclusive location close to picturesque walks, local schooling and shopping.
- UPVC double glazing and gas central heating.
- Reception hall with cloaks storage cupboards.
- Council Tax Band C, Leasehold with an 800 year lease running from 1932 at an annual ground rent of £7 and an EPC rating of C75.