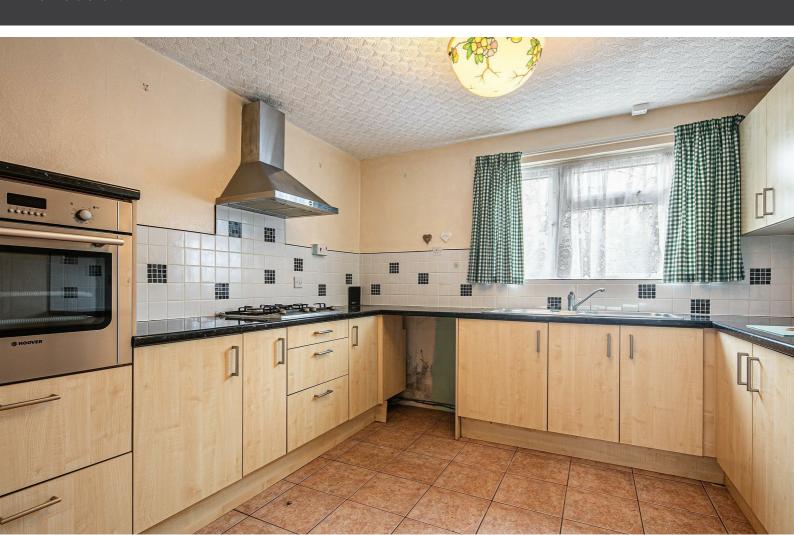

## Description

Situated on the edge of the surrounding countryside and away from the road at the end of a run of modern terraced houses. Number 83 offers a range of deceptively spacious accommodation over two floors to include three double bedrooms, a large living room, spacious dining kitchen and two bathrooms. The internal space is complemented by a generous garden to the rear. Although requiring a general scheme of modernisation throughout the property does benefit from UPVC double glazing, gas central heating and is available with no onward chain.

- Three double bedrooms.
- Large living room overlooking and having access onto the garden.
- Entrance porch and welcoming reception hallway.
- Fereehold
- Development potential.
- Two bath/shower rooms, one found on the ground floor.
- Spacious breakfast kitchen with room for a table if required.
- Low maintenance and enclosed rear garden.
- No onward chain.
- Council Tax Band A and EPC Rating D57