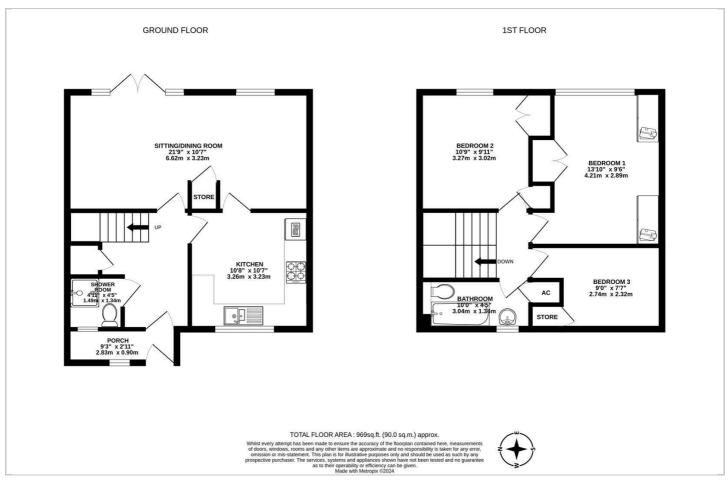

accommodation over two floors to include three double bedrooms, a large living room, spacious dining kitchen and two bathrooms. The internal space is complemented by a generous garden to the rear. Although requiring a general scheme of modernisation throughout the property does benefit from UPVC double glazing, gas central heating and is available with no onward chain.

- Three double bedrooms.
- Large living room overlooking and having access onto the garden.
- Entrance porch and welcoming reception hallway.
- Fereehold
- Development potential.
- Two bath/shower rooms, one found on the ground floor.
- Spacious breakfast kitchen with room for a table if required.
- Low maintenance and enclosed rear garden.
- No onward chain.
- Council Tax Band A and EPC Rating D57







#### Floor Plan



# Area Map



## Viewing

Please contact our ELR Banner Cross Office on 0114 268 3388 if you wish to arrange a viewing appointment for this property or require further information.

# **Energy Efficiency Graph**



These particulars, whilst believed to be accurate are set out as a general outline only for guidance and do not constitute any part of an offer or contract. Intending purchasers should not rely on them as statements of representation of fact, but must satisfy themselves by inspection or otherwise as to their accuracy. No person in this firms employment has the authority to make or give any representation or warranty in respect of the property.