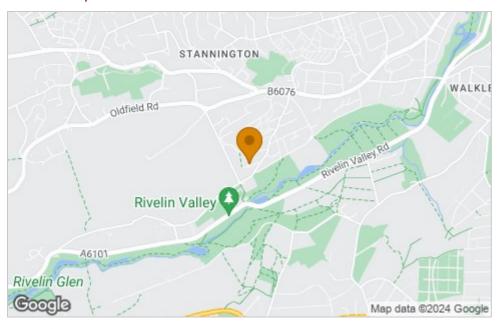

over two floors to include three double bedrooms, a large living room, spacious dining kitchen and two bathrooms. The internal space is complemented by a generous garden to the rear. Although requiring a general scheme of modernisation throughout the property does benefit from UPVC double glazing, gas central heating and is available with no onward chain.

- Three double bedrooms.
- Large living room overlooking and having access onto the garden.
- Entrance porch and welcoming reception hallway.
- Fereehold
- Development potential.
- Two bath/shower rooms, one found on the ground floor.
- Spacious breakfast kitchen with room for a table if required.
- Low maintenance and enclosed rear garden.
- No onward chain.
- Council Tax Band A and EPC Rating D57







#### Floor Plan



# Area Map



## Viewing

Please contact our ELR Banner Cross Office on 0114 268 3388 if you wish to arrange a viewing appointment for this property or require further information.

# **Energy Efficiency Graph**



These particulars, whilst believed to be accurate are set out as a general outline only for guidance and do not constitute any part of an offer or contract. Intending purchasers should not rely on them as statements of representation of fact, but must satisfy themselves by inspection or otherwise as to their accuracy. No person in this firms employment has the authority to make or give any representation or warranty in respect of the property.