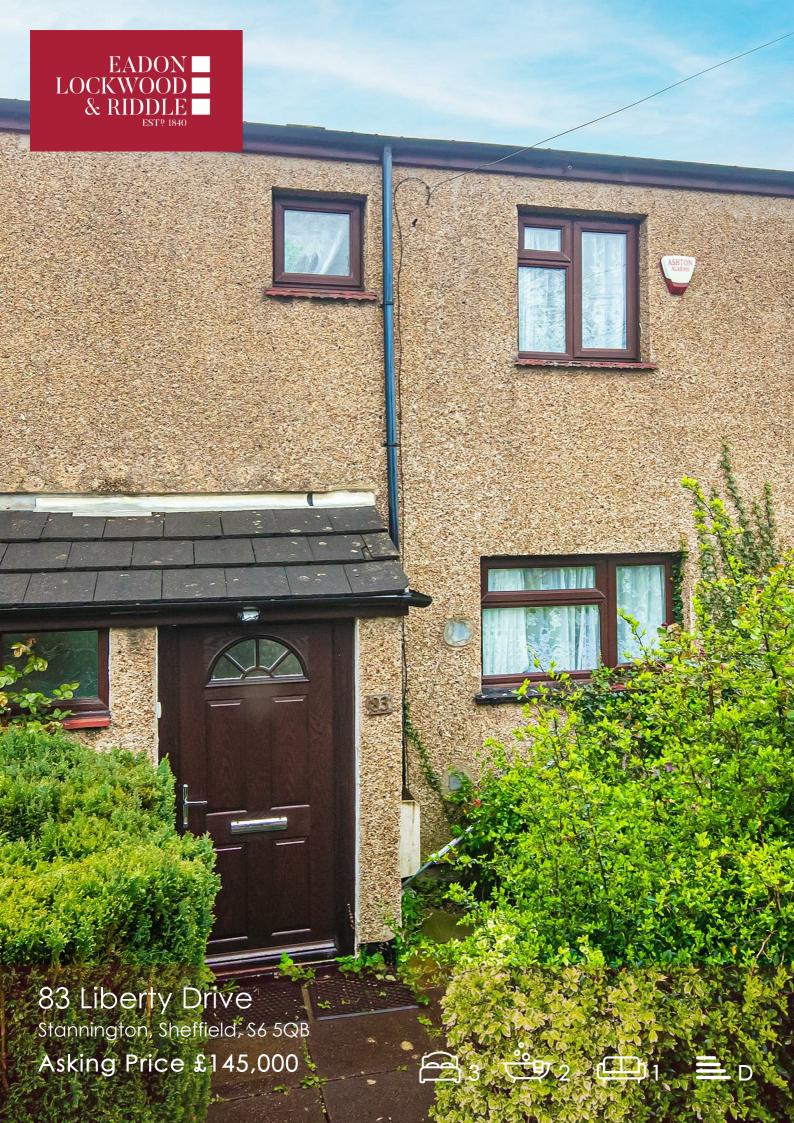

# 83 Liberty Drive

## Description

Situated on the edge of the surrounding countryside and away from the road at the end of a run of modern terraced houses. Number 83 offers a range of deceptively spacious accommodation over two floors to include three double bedrooms, a large living room, spacious dining kitchen and two bathrooms. The internal space is complemented by a generous garden to the rear. Although requiring a general scheme of modernisation throughout the property does benefit from UPVC double glazing, gas central heating and is available with no onward chain.

- Three double bedrooms.
- Large living room overlooking and having access onto the garden.
- Entrance porch and welcoming reception hallway.
- Fereehold
- Development potential.
- Two bath/shower rooms, one found on the ground floor.
- Spacious breakfast kitchen with room for a table if required.
- Low maintenance and enclosed rear garden.
- No onward chain.
- Council Tax Band A and EPC Rating D57