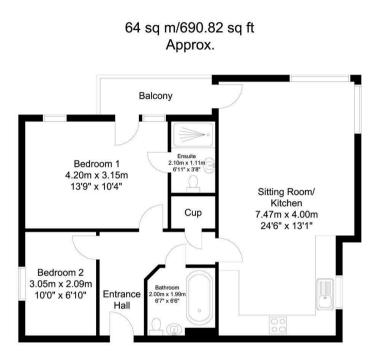

- Two double bedrooms.
- Two bathrooms including one ensuite, both with modern fittings.
- Storage cupboard on the landing.
- Open plan 'living kitchen'.
- Fitted kitchen with breakfast bar.
- Living room area features a dual aspect/corner window and access to the balcony.
- South, south westerly facing balcony.
- First floor position with intercom access.
- Desirable development with allocated parking protected by electric gates.
- Gas central heating via a combination boiler. EPC 81:B / Tax Band B / Lease runs from 2008 -2208 boiler and fully UPVC double glazed.

While way steeryd has been make to ensure the accuracy of the floor plan contained here, to respeciability is blan for isconted measurements of door, whiches, applicences and som of any ere, unknicon or instalationent. Educior and tinknic walls are drawn to scale asset on islatic measurements. Moy tage way is in formal agriculture on our and water door to be relief on as a basis of valuation. These plans are for marketing purposes only and should be used such by any prospective purchase. Specially no guarantee is given on the total square footage of the property if quoted this plan. CPP Property Swrinker 8(2022)