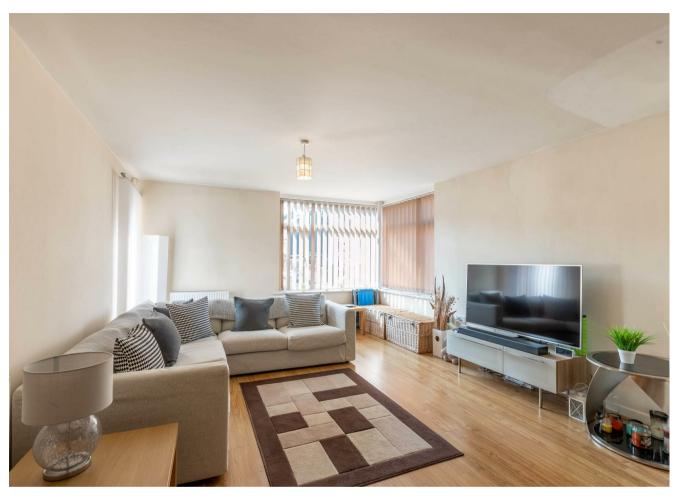

## Description

A very desirable and secure development conveniently located on the tram line and only a short walk away from Hillsborough's excellent amenities. This larger than average, two double bedroom apartment is situated at the front of the development on the first floor for extra security. Unlike some of the other properties here number 67 benefits from it's own, private, south facing balcony that is accessible from both the principal bedroom and the open plan living room and this provides your own external space to unwind in throughout the warmer months of the year. This lovely property has secure, electronic gates that open into the communal areas and your own allocated parking bay.

- Two double bedrooms.
- Two bathrooms including one ensuite, both with modern fittings.
- Storage cupboard on the landing.
- Open plan 'living kitchen'.
- Fitted kitchen with breakfast bar.
- Living room area features a dual aspect/corner window and access to the balcony.
- South, south westerly facing balcony.
- First floor position with intercom access.
- Desirable development with allocated parking protected by electric gates.
- Gas central heating via a combination boiler. EPC 81:B / Tax Band B / Lease runs from 2008 -2208 boiler and fully UPVC double glazed.