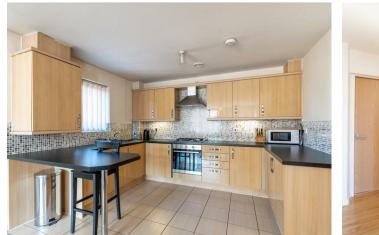

- Two double bedrooms.
- Two bathrooms including one ensuite, both with modern fittings.
- Storage cupboard on the landing.
- Open plan 'living kitchen'.
- Fitted kitchen with breakfast bar.
- Living room area features a dual aspect/corner window and access to the balcony.
- South, south westerly facing balcony.
- First floor position with intercom access.
- Desirable development with allocated parking protected by electric gates.
- Gas central heating via a combination boiler. EPC 81:B / Tax Band B / Lease runs from 2008 -2208 boiler and fully UPVC double glazed.