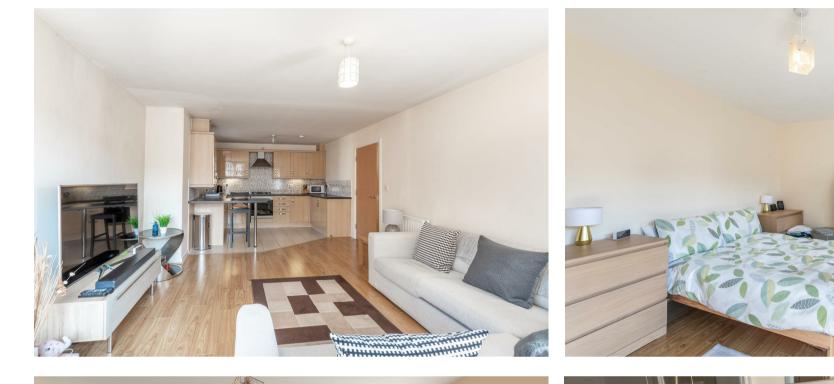

## Description

A very desirable and secure development conveniently located on the tram line and only a short walk away from Hillsborough's excellent amenities. This larger than average, two double bedroom apartment is situated at the front of the development on the first floor for extra security. Unlike some of the other properties here number 67 benefits from it's own, private, south facing balcony that is accessible from both the principal bedroom and the open plan living room and this provides your own external space to unwind in throughout the warmer months of the year. This lovely property has secure, electronic gates that open into the communal areas and your own allocated parking bay.

- Two double bedrooms.
- Two bathrooms including one ensuite, both with modern fittings.
- Storage cupboard on the landing.
- Open plan 'living kitchen'.
- Fitted kitchen with breakfast bar.
- Living room area features a dual aspect/corner window and access to the balcony.
- South, south westerly facing balcony.
- First floor position with intercom access.
- Desirable development with allocated parking protected by electric gates.
- Gas central heating via a combination boiler. EPC 81:B / Tax Band B / Lease runs from 2008 -2208 boiler and fully UPVC double glazed.