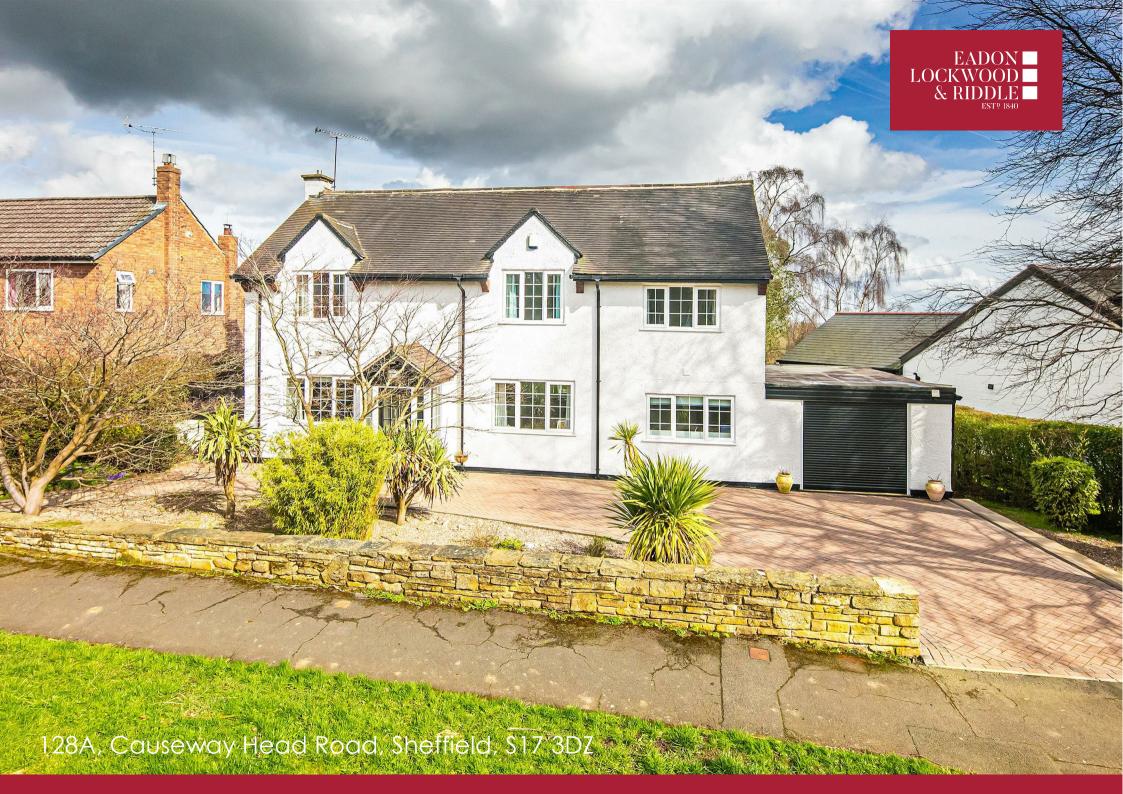

# 128A, Causeway Head Road

## Sheffield, S17 3DZ

#### Description

Causeway Head Road runs from the centre of Dore Village, up the hill towards the foot of Cross Lane and number 128A is found in a desirable position, towards the top of the road, next to the junction with Parkers Lane. This gorgeous, 1930's detached home offers a range of beautifully presented and well maintained accommodation that is laid out over two floors with modern fittings in all the right places. The property is situated on a landscaped plot that includes a broad sweep of block paved parking at the front of the house, leading to a larger than average, attached garage, past the pretty Acer trees to a pedestrian path that leads back onto the footpath on Causeway Head Road. The rear of the property includes a lovely, Indian stone terrace area that can be accessed from the kitchen and sitting room, overlooking the lawned garden area and 'hidden' patio found at the bottom of the plot. The property has a pleasant view to the rear which is particularly apparent on the first floor.