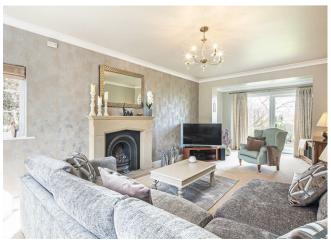

- Four spacious bedrooms including a lovely principal suite.
- Fabulous, open plan, Shaker style dining kitchen with a central island, surmounted in elegant granite and having French windows to the rear terrace.
- Large sitting room overlooking the pretty garden with a feature fireplace and patio doors to the gorgeous garden.
- Versatile second reception room, ideal to be used as a dining room or home office.
- Two luxurious bathrooms including one ensuite, both with modern fittings and contemporary tiling..
- Block paved off road parking and a separate, single garage.
- Porch, entrance hall, large utility room and a ground floor W.C.
- Pretty, landscaped gardens to the rear including a flagged stone terrace, shaped lawn and 'hidden terrace/dining area'.
- EPC rating C72 and Council Tax Band F.
- 999 year lease from 1938 at an annual ground rent of £5.