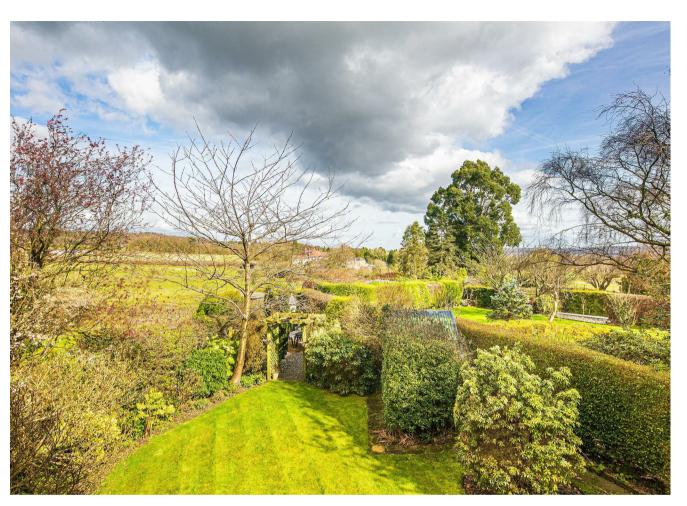

#### Description

Causeway Head Road runs from the centre of Dore Village, up the hill towards the foot of Cross Lane and number 128A is found in a desirable position, towards the top of the road, next to the junction with Parkers Lane. This gorgeous, 1930's detached home offers a range of beautifully presented and well maintained accommodation that is laid out over two floors with modern fittings in all the right places. The property is situated on a landscaped plot that includes a broad sweep of block paved parking at the front of the house, leading to a larger than average, attached garage, past the pretty Acer trees to a pedestrian path that leads back onto the footpath on Causeway Head Road. The rear of the property includes a lovely, Indian stone terrace area that can be accessed from the kitchen and sitting room, overlooking the lawned garden area and 'hidden' patio found at the bottom of the plot. The property has a pleasant view to the rear which is particularly apparent on the first floor.