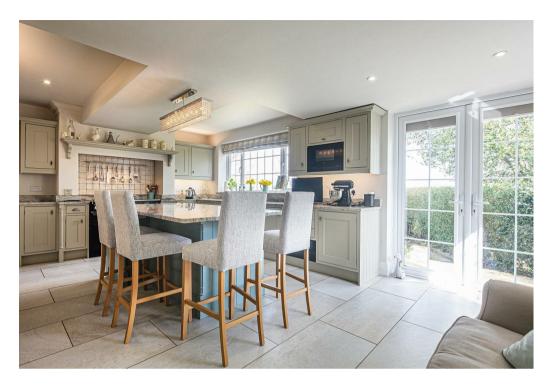

#### Description

Causeway Head Road runs from the centre of Dore Village, up the hill towards the foot of Cross Lane and number 128A is found in a desirable position, towards the top of the road, next to the junction with Parkers Lane. This gorgeous, 1930's detached home offers a range of beautifully presented and well maintained accommodation that is laid out over two floors with modern fittings in all the right places. The property is situated on a landscaped plot that includes a broad sweep of block paved parking at the front of the house, leading to a larger than average, attached garage, past the pretty Acer trees to a pedestrian path that leads back onto the footpath on Causeway Head Road. The rear of the property includes a lovely, Indian stone terrace area that can be accessed from the kitchen and sitting room, overlooking the lawned garden area and 'hidden' patio found at the bottom of the plot. The property has a pleasant view to the rear which is particularly apparent on the first floor.

- Four spacious bedrooms including a lovely principal suite.
- Fabulous, open plan, Shaker style dining kitchen with a central island, surmounted in elegant granite and having French windows to the rear terrace.
- Large sitting room overlooking the pretty garden with a feature fireplace and patio doors to the gorgeous garden.
- Versatile second reception room, ideal to be used as a dining room or home office.
- Two luxurious bathrooms including one ensuite, both with modern fittings and contemporary tiling..
- Block paved off road parking and a separate, single garage.
- Porch, entrance hall, large utility room and a ground floor W.C.
- Pretty, landscaped gardens to the rear including a flagged stone terrace, shaped lawn and 'hidden terrace/dining area'.
- EPC rating C72 and Council Tax Band F.
- 999 year lease from 1938 at an annual ground rent of £5.