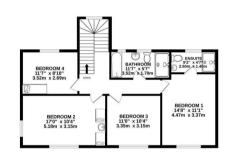

GROUND FLOOR 1ST FLOOR

TOTAL FLOOR AREA: 1995sq.ft. (185.3 sq.m.) approx.

Whilst every attempt has been made to ensure the accuracy of the floorplan contained here, measurements of doors, windows, rooms and any other terms are approximate and no responsibility is taken for any error, omission or mis-statement. This plan is for illustrative purposes only and should be used as such by any prospective purchaser. The services, systems and appliances shown have not been tested and no guarantee as to their operability or efficiency can be given.