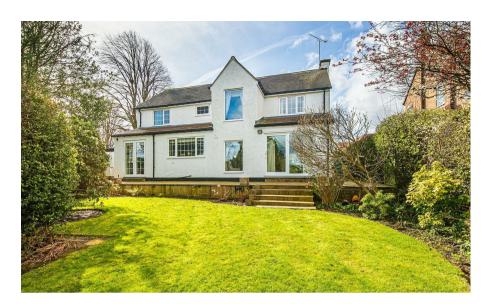

# 128A, Causeway Head Road

## Sheffield, S17 3DZ

#### Description

Causeway Head Road runs from the centre of Dore Village, up the hill towards the foot of Cross Lane and number 128A is found in a desirable position, towards the top of the road, next to the junction with Parkers Lane. This gorgeous, 1930's detached home offers a range of beautifully presented and well maintained accommodation that is laid out over two floors with modern fittings in all the right places. The property is situated on a landscaped plot that includes a broad sweep of block paved parking at the front of the house, leading to a larger than average, attached garage, past the pretty Acer trees to a pedestrian path that leads back onto the footpath on Causeway Head Road. The rear of the property includes a lovely, Indian stone terrace area that can be accessed from the kitchen and sitting room, overlooking the lawned garden area and 'hidden' patio found at the bottom of the plot. The property has a pleasant view to the rear which is particularly apparent on the first floor.