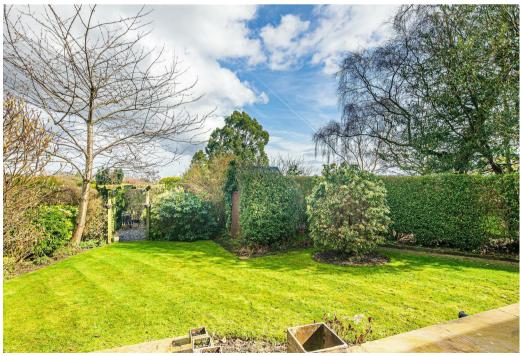

#### Description

Causeway Head Road runs from the centre of Dore Village, up the hill towards the foot of Cross Lane and number 128A is found in a desirable position, towards the top of the road, next to the junction with Parkers Lane. This gorgeous, 1930's detached home offers a range of beautifully presented and well maintained accommodation that is laid out over two floors with modern fittings in all the right places. The property is situated on a landscaped plot that includes a broad sweep of block paved parking at the front of the house, leading to a larger than average, attached garage, past the pretty Acer trees to a pedestrian path that leads back onto the footpath on Causeway Head Road. The rear of the property includes a lovely, Indian stone terrace area that can be accessed from the kitchen and sitting room, overlooking the lawned garden area and 'hidden' patio found at the bottom of the plot. The property has a pleasant view to the rear which is particularly apparent on the first floor.

- Four spacious bedrooms including a lovely principal suite.
- Fabulous, open plan, Shaker style dining kitchen with a central island, surmounted in elegant granite and having French windows to the rear terrace.
- Large sitting room overlooking the pretty garden with a feature fireplace and patio doors to the gorgeous garden.
- Versatile second reception room, ideal to be used as a dining room or home office.
- Two luxurious bathrooms including one ensuite, both with modern fittings and contemporary tiling..
- Block paved off road parking and a separate, single garage.
- Porch, entrance hall, large utility room and a ground floor W.C.
- Pretty, landscaped gardens to the rear including a flagged stone terrace, shaped lawn and 'hidden terrace/dining area'.
- EPC rating C72 and Council Tax Band F.
- 999 year lease from 1938 at an annual ground rent of £5.