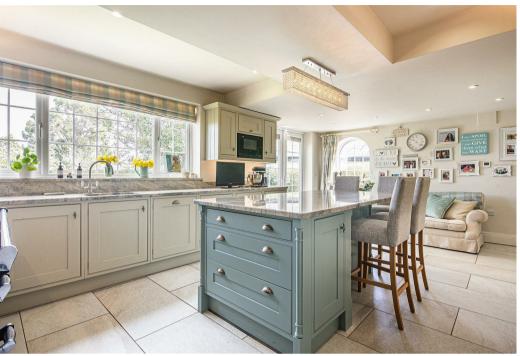

#### Description

Causeway Head Road runs from the centre of Dore Village, up the hill towards the foot of Cross Lane and number 128A is found in a desirable position, towards the top of the road, next to the junction with Parkers Lane. This gorgeous, 1930's detached home offers a range of beautifully presented and well maintained accommodation that is laid out over two floors with modern fittings in all the right places. The property is situated on a landscaped plot that includes a broad sweep of block paved parking at the front of the house, leading to a larger than average, attached garage, past the pretty Acer trees to a pedestrian path that leads back onto the footpath on Causeway Head Road. The rear of the property includes a lovely, Indian stone terrace area that can be accessed from the kitchen and sitting room, overlooking the lawned garden area and 'hidden' patio found at the bottom of the plot. The property has a pleasant view to the rear which is particularly apparent on the first floor.

- Four spacious bedrooms including a lovely principal suite.
- Fabulous, open plan, Shaker style dining kitchen with a central island, surmounted in elegant granite and having French windows to the rear terrace.
- Large sitting room overlooking the pretty garden with a feature fireplace and patio doors to the gorgeous garden.
- Versatile second reception room, ideal to be used as a dining room or home office.
- Two luxurious bathrooms including one ensuite, both with modern fittings and contemporary tiling..
- Block paved off road parking and a separate, single garage.
- Porch, entrance hall, large utility room and a ground floor W.C.
- Pretty, landscaped gardens to the rear including a flagged stone terrace, shaped lawn and 'hidden terrace/dining area'.
- EPC rating C72 and Council Tax Band F.
- 999 year lease from 1938 at an annual ground rent of £5.