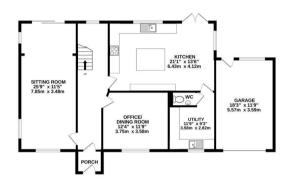

GROUND FLOOR 1ST FLOOR

TOTAL FLOOR AREA: 1995sq.ft. (185.3 sq.m.) approx.

Whilst every attempt has been made to ensure the accuracy of the floorplan contained here, measurements of doors, windows, rooms and any other terms are approximate and no responsibility is taken for any error, omission or mis-statement. This plan is for illustrative purposes only and should be used as such by any prospective purchaser. The services, systems and appliances shown have not been tested and no guarantee as to their operability or efficiency can be given.