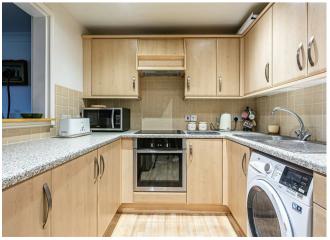

- Two double bedrooms.
- Two bathrooms including one ensuite shower room to the principal bedroom.
- Large sitting room providing plenty of reception space.
- Fitted kitchen including some white goods that are available via separate negotiation.
- Airing cupboard in the inner hallway.
- Secure communal hall accessible via intercom.
- Electric heating, UPVC double glazing and EPC rating C75.
- 125 year lease from 2002 and combined ground rent and service charges of approx £850 per annum.
- Allocated off road parking and communal gardens.
- No chain, ground floor and all white goods are included in the sale.