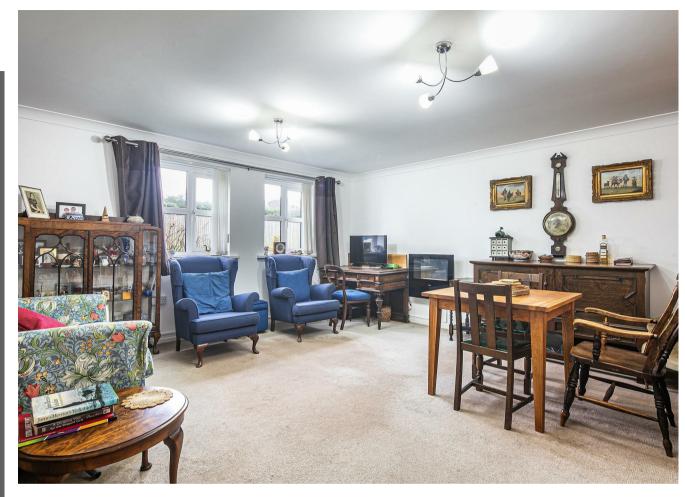

## Description

A spacious ground floor apartment which forms part of this purpose built development which is located on the fringe of Crosspool as it joins Sandygate. The property enjoys a higher degree of privacy due to its situation at the rear of the development and benefits from a particularly large sitting room and two bathrooms (one ensuite to complement the two double bedrooms). There are a host of local amenities found in Crosspool and regular transport links can whisk you into town, via Broomhill in under 15 minutes. The main city hospitals and universities are also conveniently found close by. The area of Crosspool is also ideally placed for those wishing easy access to the surrounding countryside, a short drive up the hill takes you out into Redmires which acts as the gateway to The Peak District National Park. The local schooling is highly sought after and the versatile accommodation will appeal to a broad range of buyer.

- Two double bedrooms.
- Two bathrooms including one ensuite shower room to the principal bedroom.
- Large sitting room providing plenty of reception space.
- Fitted kitchen including some white goods that are available via separate negotiation.
- Airing cupboard in the inner hallway.
- Secure communal hall accessible via intercom.
- Electric heating, UPVC double glazing and EPC rating C75.
- 125 year lease from 2002 and combined ground rent and service charges of approx £850 per annum.
- Allocated off road parking and communal gardens.
- No chain, ground floor and all white goods are included in the sale.