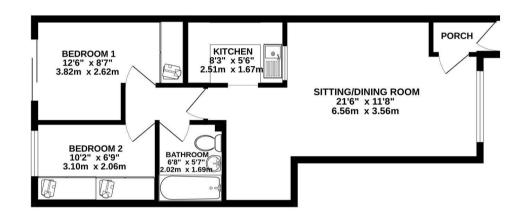

## **GROUND FLOOR FLAT**

TOTAL FLOOR AREA: 535sq.ft. (49.7 sq.m.) approx.

Whilst every attempt has been made to ensure the accuracy of the floorplan contained here, measuremer of doors, windows, rooms and any other items are approximate and no responsibility is taken for any reromission or mis-statement. This plan is for illustrative purposes only and should be used as such by any prospective purchaser. The services, systems and appliances shown have not been tested and no guarant as to their operability or efficiency can be given.