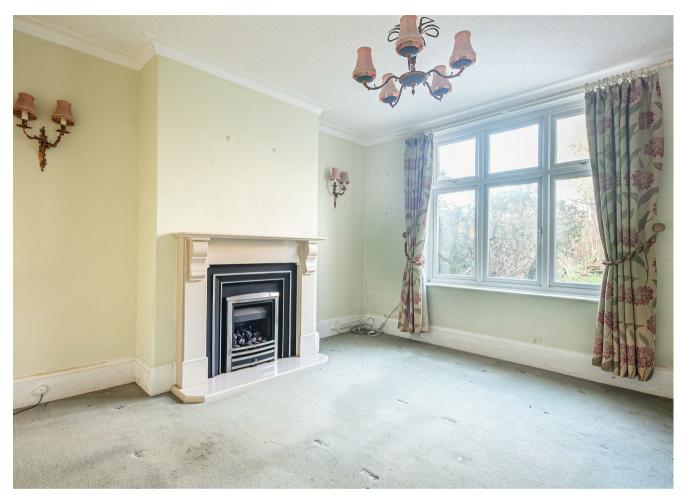

- Three bedrooms including two doubles.
- Sitting room with bay window.
- Dining room overlooking the rear garden.
- Kitchen opening into the conservatory.
- Entrance hall.
- Off road paring and garage.
- Gardens to the front and rear.
- No onward chain.
- Development opportunity (subject to regs).
- Freehold, Council Tax Band C and EPC rating F.