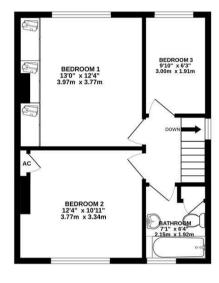

- Three bedrooms including two doubles.
- Sitting room with bay window.
- Dining room overlooking the rear garden.
- Kitchen opening into the conservatory.
- Entrance hall.
- Off road paring and garage.
- Gardens to the front and rear.
- No onward chain.
- Development opportunity (subject to regs).
- Freehold, Council Tax Band C and EPC rating F.

GROUND FLOOR 1ST FLOOR

Whilst every attempt has been made to ensure the accuracy of the floorplan contained here, measurements of doors, windows, crows and any other items are approximate and no responsibility is taken for any enror, omission or mis-statement. This plan is for illustrative purposes only and should be used as such by any prospective purchaser. The services, systems and appliances shown have not been tested and no guarantee as to their operability or efficiency can be given.