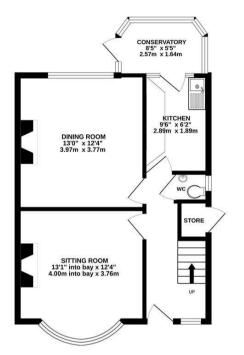

- Three bedrooms including two doubles.
- Sitting room with bay window.
- Dining room overlooking the rear garden.
- Kitchen opening into the conservatory.
- Entrance hall.
- Off road paring and garage.
- Gardens to the front and rear.
- No onward chain.
- Development opportunity (subject to regs).
- Freehold, Council Tax Band C and EPC rating F.

GROUND FLOOR 1ST FLOOR

Whilst every attempt has been made to ensure the accuracy of the floorplan contained here, measurements of doors, windows, crows and any other items are approximate and no responsibility is taken for any enror, omission or mis-statement. This plan is for illustrative purposes only and should be used as such by any prospective purchaser. The services, systems and appliances shown have not been tested and no guarantee as to their operability or efficiency can be given.