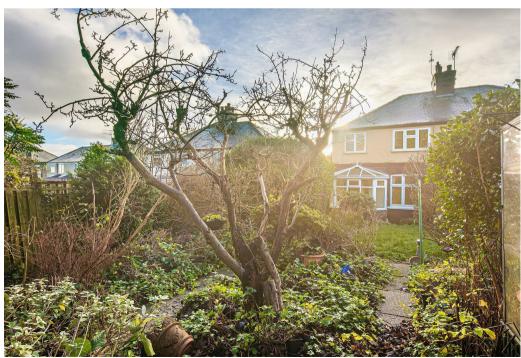

# Description

Situated towards the top of the road, close to High Storrs Secondary School and the excellent amenities found in Bents Green. This pretty home is available with no onward chain and although requiring a general scheme of modernisation it is suggested that, with a little TLC, there is plenty of potential here to develop this property into a modern family home to be proud of. With a generous garden to the rear and plenty of space to both the side and rear there is also the opportunity to extend if the necessary consents were to be acquired.

- Three bedrooms including two doubles.
- Sitting room with bay window.
- Dining room overlooking the rear garden.
- Kitchen opening into the conservatory.
- Entrance hall.
- Off road paring and garage.
- Gardens to the front and rear.
- No onward chain.
- Development opportunity (subject to regs).
- Freehold, Council Tax Band C and EPC rating F.