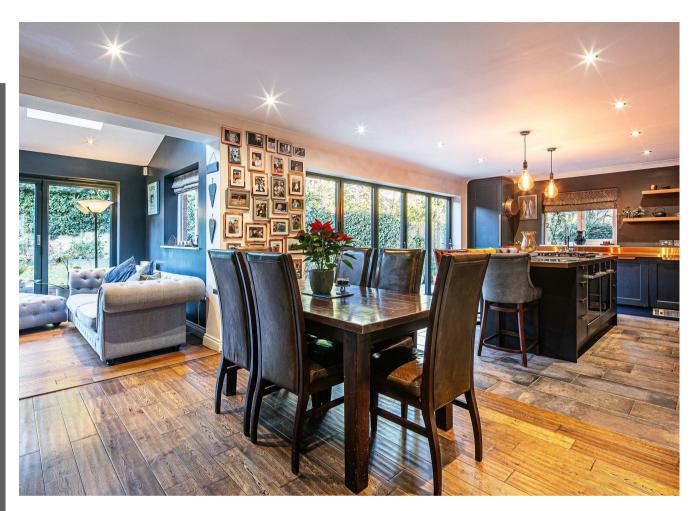

#### Description

Cavendish Avenue. This stunning home has undergone a total transformation in recent years and now offers accommodation of the highest calibre laid out over two floors. The range of accommodation is also very versatile with the conversion of the original double garage now providing a large, ground floor double bedroom/further reception room and also a home office that is accessible from both the rear garden and the impressive, principal bedroom via a bespoke spiral staircase, perfect for those who want some definition between their home life and work. This luxurious property would be ideal for the family market as it has five/six bedrooms dining kitchen that features copper worktops, a wood burning stove in the snug section and two sets of bi-folding doors opening to the rear terrace. For those who require space for a dependent relative or perhaps visiting parents the ground floor bedroom and adjacent W.C will also provide options and the remaining section of the garage could also be converted into an additional bathroom if required (subject wood stores and space for the bins while the rear garden has a level area of lawn, a decked terrace and a paved, BBQ patio that is situated outside the kitchen bifolding doors. The gardens continue to the rear where railway sleepers have been used to raise flower beds that have a range of bamboos and Acers to provide an almost tropical feel. Outside the doors to the office the remaining garden area features a large hot tub that may be available to purchase via a separate negotiation. Dore Village is one of Sheffield's most desirable neighbourhoods, first class schooling, countryside walks and a host of sporting facilities make it a firm that combine to give the area a thriving social scene. The property will also suit those buyers who wish to commute out of the city via train as it situated two minutes walk away from the busy Dore and Totley Train Station that is currently being redeveloped to provide speedier links on the Hope Line to both The Peak District and Manchester and even quicker links into the centre of town.

- A luxurious principal suite offering excellent proportions and a concealed, walk in wardrobe behind the feature, panelled wall.
- Three modern bathrooms including two ensuites and a proper gas fired central heating system with tank that provides an abundance of hot water for all.
- Large sitting room with bay window, contemporary fireplace and internal doors to the kitchen snug.
- Fabulous, open plan dining kitchen with statement copper worktops to the central island unit and work surfaces, and a bank of bi-folding doors opening onto the garden.
- Snug area with a wood burning stove for cosy winter nights and bi-folding doors in the summer.
- Walk through, shelved pantry and utility room with plumbing and recess for a stacked system of laundry appliances.
- Four further double bedrooms on the first floor including an additional suite with a deep walk in wardrobe