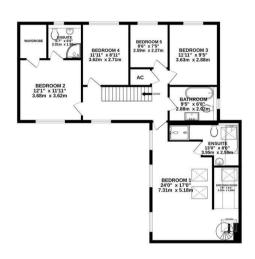

GROUND FLOOR 1ST FLOOR

TOTAL FLOOR AREA: 2282sq.ft. (212.0 sq.m.) approx.

Whilst every attempt has been made to ensure the accuracy of the floorpian contained here, measurements of doors, widooks, crooms and any other items are approximate and on responsibility is taken for any error, omission or mis-statement. This plan is for illustrative purposes only and should be used as such by any prospective purchaser. The services, systems and appliances shown have not been tested and no guarantee as to their operations of efficiency can be given.