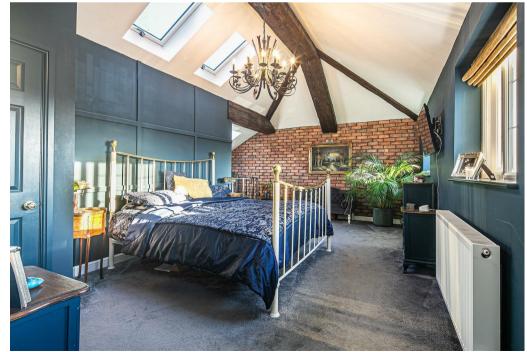

- A luxurious principal suite offering excellent proportions and a concealed, walk in wardrobe behind the feature, panelled wall.
- Three modern bathrooms including two ensuites and a proper gas fired central heating system with tank that provides an abundance of hot water for all.
- Large sitting room with bay window, contemporary fireplace and internal doors to the kitchen snug.
- Fabulous, open plan dining kitchen with statement copper worktops to the central island unit and work surfaces, and a bank of bi-folding doors opening onto the garden.
- Snug area with a wood burning stove for cosy winter nights and bi-folding doors in the summer.
- Walk through, shelved pantry and utility room with plumbing and recess for a stacked system of laundry appliances.
- Four further double bedrooms on the first floor including an additional suite with a deep walk in wardrobe