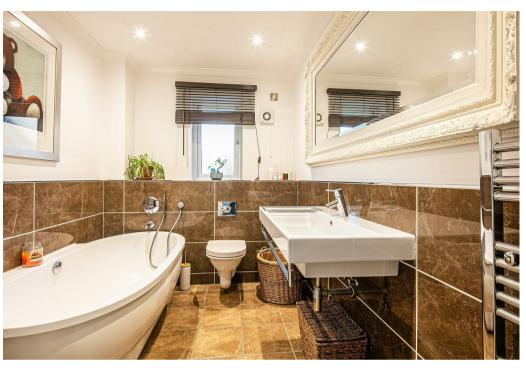

- A luxurious principal suite offering excellent proportions and a concealed, walk in wardrobe behind the feature, panelled wall.
- Three modern bathrooms including two ensuites and a proper gas fired central heating system with tank that provides an abundance of hot water for all.
- Large sitting room with bay window, contemporary fireplace and internal doors to the kitchen snug.
- Fabulous, open plan dining kitchen with statement copper worktops to the central island unit and work surfaces, and a bank of bi-folding doors opening onto the garden.
- Snug area with a wood burning stove for cosy winter nights and bi-folding doors in the summer.
- Walk through, shelved pantry and utility room with plumbing and recess for a stacked system of laundry appliances.
- Four further double bedrooms on the first floor including an additional suite with a deep walk in wardrobe