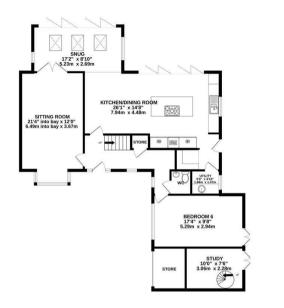

GROUND FLOOR 1ST FLOOR

TOTAL FLOOR AREA: 2282sq.ft. (212.0 sq.m.) approx.

Whilst every attempt has been made to ensure the accuracy of the floorpian contained here, measurements of doors, widooks, crooms and any other items are approximate and on responsibility is taken for any error, omission or mis-statement. This plan is for illustrative purposes only and should be used as such by any prospective purchaser. The services, systems and appliances shown have not been tested and no guarantee as to their operations of efficiency can be given.