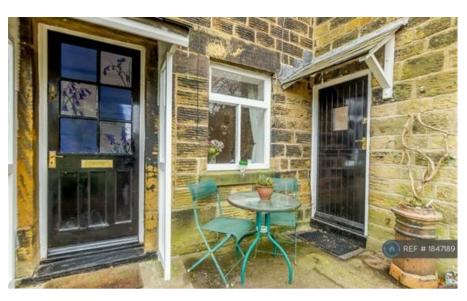

Believed to date from the pre. 1890's, the cottage is approached via a wooden gate which leads down a path to its hidden garden and round to the entrance door from where you step into in to a fully fitted kitchen with a breakfast bar, a good range of wall and base units with dishwasher, fridge/freezer, electric oven and gas hob - all which are included in the sale. Adjacent to the kitchen is a dining room, with a stone fireplace housing a dual-fuel burning stove, and providing access to a small cellar with very useful storage space. There is a separate cosy lounge. The kitchen, dining room and lounge all look out onto the pretty, fully enclosed cottage garden. The cottage has a modern bathroom comprising a beautiful stained glass window. Upstairs are two generous sized double bedrooms with far reaching views, the master having built in wardrobe space.

Outside the cottage garden is planted with perennial flowers and shrubs which are easy to maintain. There is also a patio area, perfect to enjoy al fresco dining and a separate seating area. Parking is available on Cupola Lane directly outside the cottage.