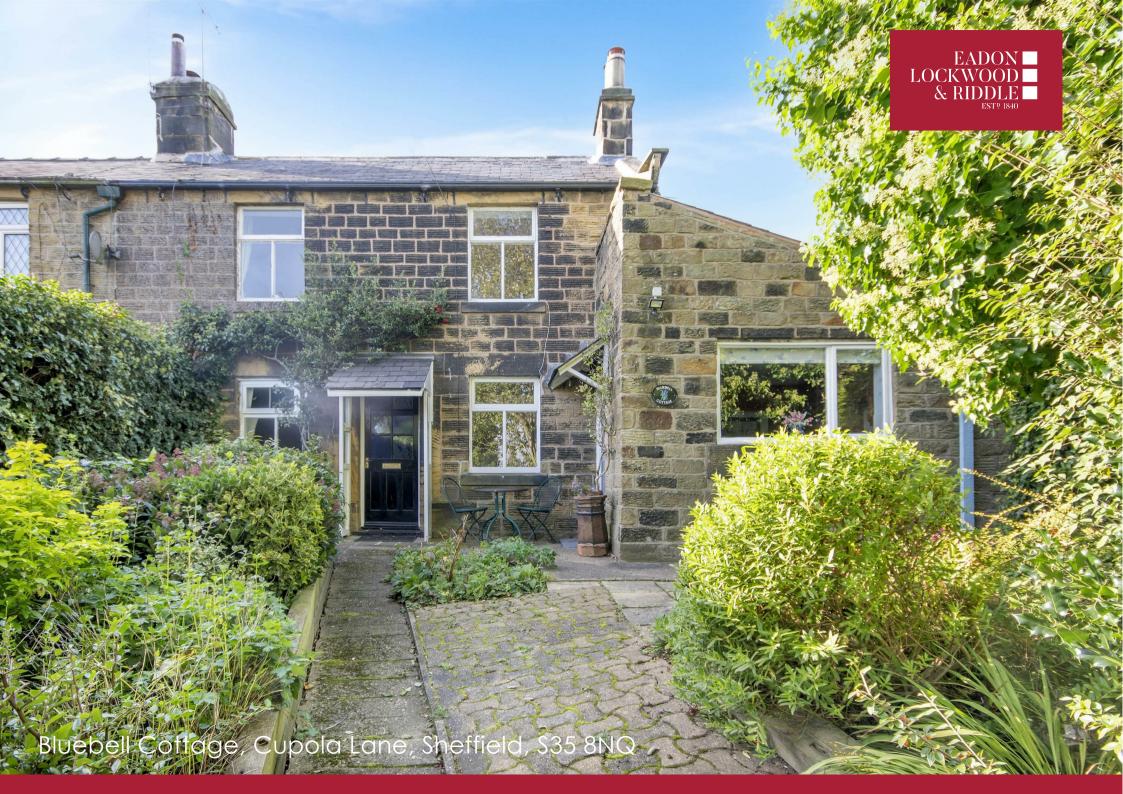

# Bluebell Cottage, Cupola Lane

Sheffield, S35 8NQ

### Description

Bluebell Cottage is a delightful stone built property with two double bedrooms and a quaint cottage garden. Situated in Old Grenoside Village, viewing is a must to appreciate the property's charming character and idyllic, peaceful location.

Believed to date from the pre. 1890's, the cottage is approached via a wooden gate which leads down a path to its hidden garden and round to the entrance door from where you step into in to a fully fitted kitchen with a breakfast bar, a good range of wall and base units with dishwasher, fridge/freezer, electric oven and gas hob - all which are included in the sale. Adjacent to the kitchen is a dining room, with a stone fireplace housing a dual-fuel burning stove, and providing access to a small cellar with very useful storage space. There is a separate cosy lounge. The kitchen, dining room and lounge all look out onto the pretty, fully enclosed cottage garden. The cottage has a modern bathroom comprising a beautiful stained glass window. Upstairs are two generous sized double bedrooms with far reaching views, the master having built in wardrobe space.