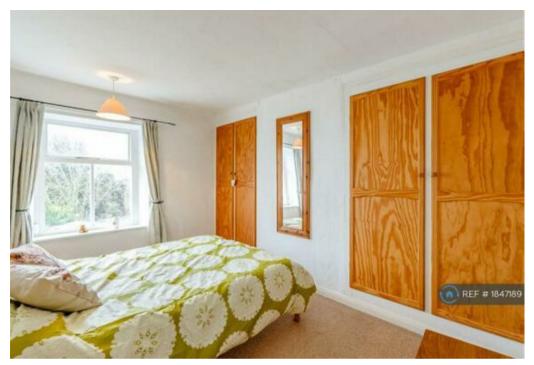

Believed to date from the pre. 1890's, the cottage is approached via a wooden gate which leads down a path to its hidden garden and round to the entrance door from where you step into in to a fully fitted kitchen with a breakfast bar, a good range of wall and base units with dishwasher, fridge/freezer, electric oven and gas hob - all which are included in the sale. Adjacent to the kitchen is a dining room, with a stone fireplace housing a dual-fuel burning stove, and providing access to a small cellar with very useful storage space. There is a separate cosy lounge. The kitchen, dining room and lounge all look out onto the pretty, fully enclosed cottage garden. The cottage has a modern bathroom comprising a beautiful stained glass window. Upstairs are two generous sized double bedrooms with far reaching views, the master having built in wardrobe space.