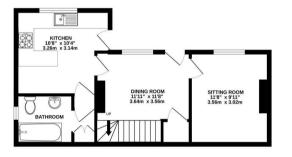

GROUND FLOOR

1ST FLOOR

TOTAL FLOOR AREA : 646sq.ft. (60.0 sq.m.) approx t has been made to ensure the accuracy of the floorplan contained her