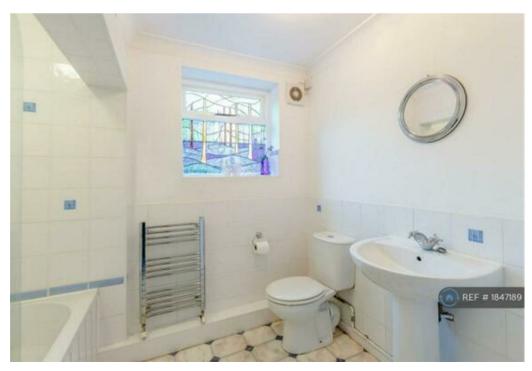

Believed to date from the pre. 1890's, the cottage is approached via a wooden gate which leads down a path to its hidden garden and round to the entrance door from where you step into in to a fully fitted kitchen with a breakfast bar, a good range of wall and base units with dishwasher, fridge/freezer, electric oven and gas hob - all which are included in the sale. Adjacent to the kitchen is a dining room, with a stone fireplace housing a dual-fuel burning stove, and providing access to a small cellar with very useful storage space. There is a separate cosy lounge. The kitchen, dining room and lounge all look out onto the pretty, fully enclosed cottage garden. The cottage has a modern bathroom comprising a beautiful stained glass window. Upstairs are two generous sized double bedrooms with far reaching views, the master having built in wardrobe space.