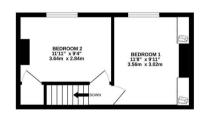

GROUND FLOOR

1ST FLOOR

TOTAL FLOOR AREA : 646sq.ft. (60.0 sq.m.) approx t has been made to ensure the accuracy of the floorplan contained her