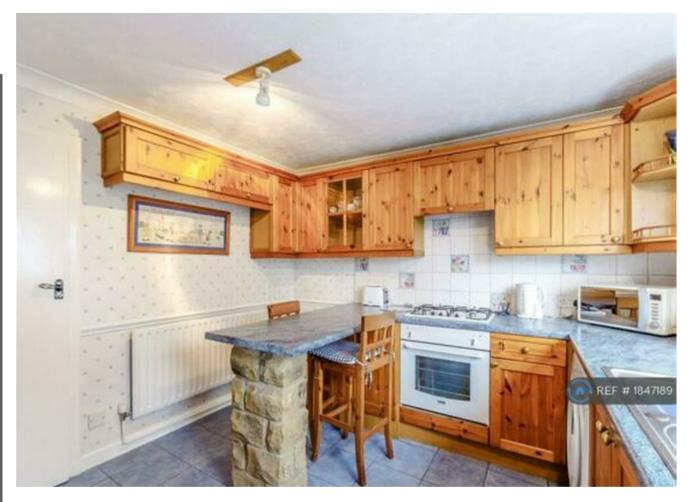

Believed to date from the pre. 1890's, the cottage is approached via a wooden gate which leads down a path to its hidden garden and round to the entrance door from where you step into in to a fully fitted kitchen with a breakfast bar, a good range of wall and base units with dishwasher, fridge/freezer, electric oven and gas hob - all which are included in the sale. Adjacent to the kitchen is a dining room, with a stone fireplace housing a dual-fuel burning stove, and providing access to a small cellar with very useful storage space. There is a separate cosy lounge. The kitchen, dining room and lounge all look out onto the pretty, fully enclosed cottage garden. The cottage has a modern bathroom comprising a beautiful stained glass window. Upstairs are two generous sized double bedrooms with far reaching views, the master having built in wardrobe space.