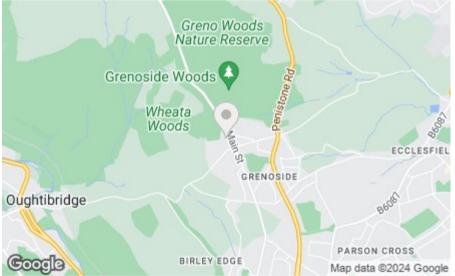

Old Grenoside Village borders miles of open countryside with accessible woodlands and cycle tracks within a short stroll from the cottage. The location also provides excellent local facilities including a well-stocked Village Shop, three public houses within easy walking distance, and a doctor's surgery, pharmacy and a community centre close by. A frequent bus service is available into Sheffield City Centre and it is less than 5 miles from Sheffield City Centre, the M1 motorway and Meadowhall Shopping Centre.