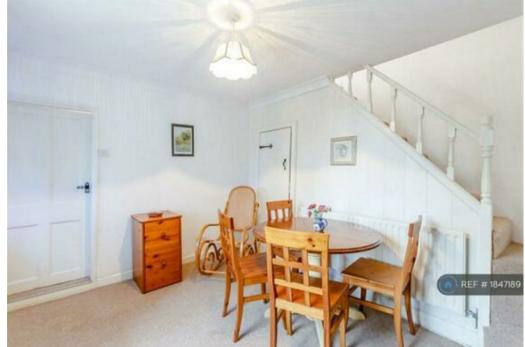

Believed to date from the pre. 1890's, the cottage is approached via a wooden gate which leads down a path to its hidden garden and round to the entrance door from where you step into in to a fully fitted kitchen with a breakfast bar, a good range of wall and base units with dishwasher, fridge/freezer, electric oven and gas hob - all which are included in the sale. Adjacent to the kitchen is a dining room, with a stone fireplace housing a dual-fuel burning stove, and providing access to a small cellar with very useful storage space. There is a separate cosy lounge. The kitchen, dining room and lounge all look out onto the pretty, fully enclosed cottage garden. The cottage has a modern bathroom comprising a beautiful stained glass window. Upstairs are two generous sized double bedrooms with far reaching views, the master having built in wardrobe space.