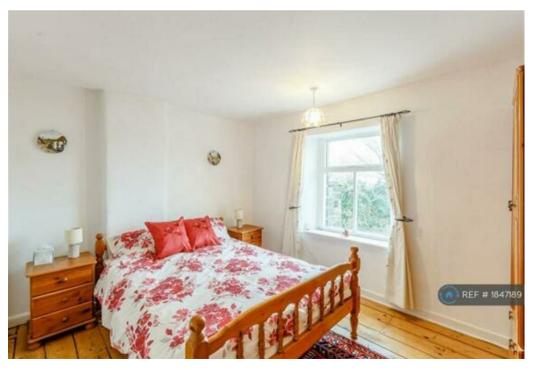

Believed to date from the pre. 1890's, the cottage is approached via a wooden gate which leads down a path to its hidden garden and round to the entrance door from where you step into in to a fully fitted kitchen with a breakfast bar, a good range of wall and base units with dishwasher, fridge/freezer, electric oven and gas hob - all which are included in the sale. Adjacent to the kitchen is a dining room, with a stone fireplace housing a dual-fuel burning stove, and providing access to a small cellar with very useful storage space. There is a separate cosy lounge. The kitchen, dining room and lounge all look out onto the pretty, fully enclosed cottage garden. The cottage has a modern bathroom comprising a beautiful stained glass window. Upstairs are two generous sized double bedrooms with far reaching views, the master having built in wardrobe space.