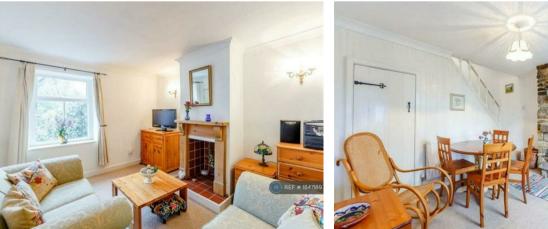

Believed to date from the pre. 1890's, the cottage is approached via a wooden gate which leads down a path to its hidden garden and round to the entrance door from where you step into in to a fully fitted kitchen with a breakfast bar, a good range of wall and base units with dishwasher, fridge/freezer, electric oven and gas hob - all which are included in the sale. Adjacent to the kitchen is a dining room, with a stone fireplace housing a dual-fuel burning stove, and providing access to a small cellar with very useful storage space. There is a separate cosy lounge. The kitchen, dining room and lounge all look out onto the pretty, fully enclosed cottage garden. The cottage has a modern bathroom comprising a beautiful stained glass window. Upstairs are two generous sized double bedrooms with far reaching views, the master having built in wardrobe space.