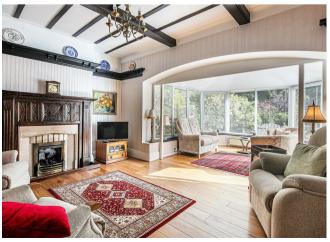

- Four generous bedrooms including two particularly good doubles.
- Large dining room with a bay window.
- Extended sitting room with garden room/conservatory area overlooking the lovely garden.
- Breakfast kitchen with access to the garden.
- Wide and welcoming reception hallway with feature fireplace.
- Basement utility room and cellarage.
- Family bathroom.
- Lovely, mature rear garden with gated access to the double garage and parking area.
- Gas central heating and UPVC double glazing.
- Council Tax Band E, 800 year lease from 1939 at £7 ground rent per annum and EPC rating 56D.