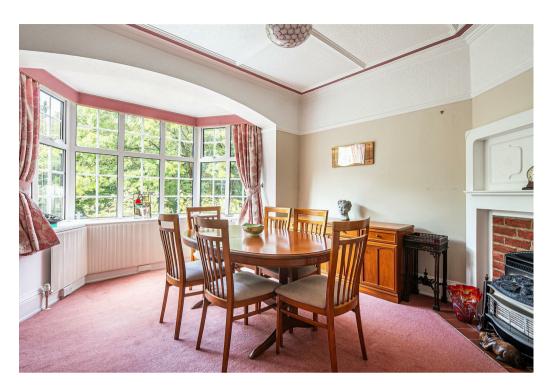

- Four generous bedrooms including two particularly good doubles.
- Large dining room with a bay window.
- Extended sitting room with garden room/conservatory area overlooking the lovely garden.
- Breakfast kitchen with access to the garden.
- Wide and welcoming reception hallway with feature fireplace.
- Basement utility room and cellarage.
- Family bathroom.
- Lovely, mature rear garden with gated access to the double garage and parking area.
- Gas central heating and UPVC double glazing.
- Council Tax Band E, 800 year lease from 1939 at £7 ground rent per annum and EPC rating 56D.