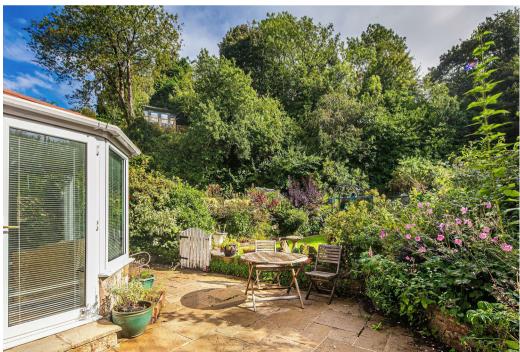

## Description

A gorgeous, part stone, part stucco rendered semi detached property which offers generous proportions throughout its two floors of accommodation which would be perfect for the family market. The property occupies an enviable position on the road, and forms part of the very desirable run of 1930's properties that are found at the end of Greystones Road. Number 451 is conveniently situated a short walk away from the highly regarded High Storrs Secondary School and the scenic, woodland walks that lead out, through Forge Dam into the surrounding countryside or down the valley, into town. There is also a lovely, mature garden to the rear from where there is access to the double detached garage that is situated up the shared side driveway.

- Four generous bedrooms including two particularly good doubles.
- Large dining room with a bay window.
- Extended sitting room with garden room/conservatory area overlooking the lovely garden.
- Breakfast kitchen with access to the garden.
- Wide and welcoming reception hallway with feature fireplace.
- Basement utility room and cellarage.
- Family bathroom.
- Lovely, mature rear garden with gated access to the double garage and parking area.
- Gas central heating and UPVC double glazing.
- Council Tax Band E, 800 year lease from 1939 at £7 ground rent per annum and EPC rating 56D.