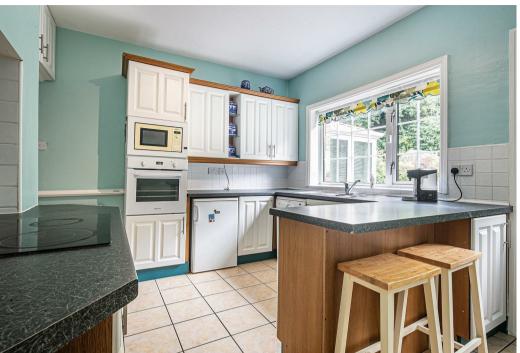

- Four generous bedrooms including two particularly good doubles.
- Large dining room with a bay window.
- Extended sitting room with garden room/conservatory area overlooking the lovely garden.
- Breakfast kitchen with access to the garden.
- Wide and welcoming reception hallway with feature fireplace.
- Basement utility room and cellarage.
- Family bathroom.
- Lovely, mature rear garden with gated access to the double garage and parking area.
- Gas central heating and UPVC double glazing.
- Council Tax Band E, 800 year lease from 1939 at £7 ground rent per annum and EPC rating 56D.