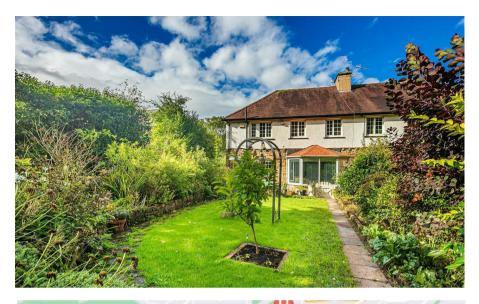

# **451, Greystones Road** Sheffield, S11 7BY

## Description

A gorgeous, part stone, part stucco rendered semi detached property which offers generous proportions throughout its two floors of accommodation which would be perfect for the family market. The property occupies an enviable position on the road, and forms part of the very desirable run of 1930's properties that are found at the end of Greystones Road. Number 451 is conveniently situated a short walk away from the highly regarded High Storrs Secondary School and the scenic, woodland walks that lead out, through Forge Dam into the surrounding countryside or down the valley, into town. There is also a lovely, mature garden to the rear from where there is access to the double detached garage that is situated up the shared side driveway.