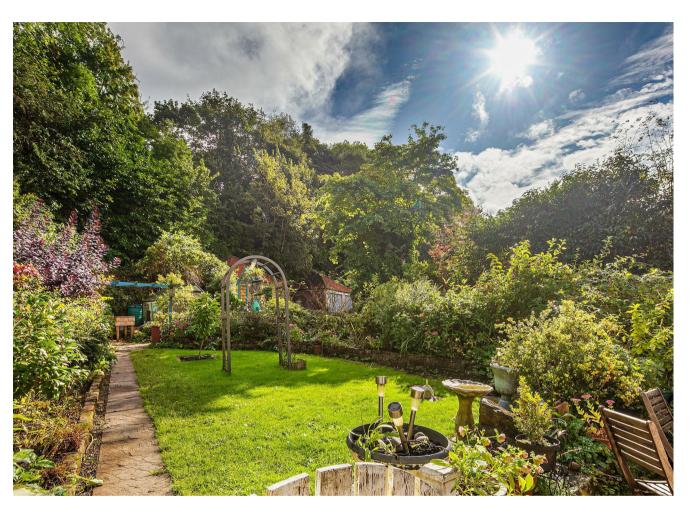

## Description

A gorgeous, part stone, part stucco rendered semi detached property which offers generous proportions throughout its two floors of accommodation which would be perfect for the family market. The property occupies an enviable position on the road, and forms part of the very desirable run of 1930's properties that are found at the end of Greystones Road. Number 451 is conveniently situated a short walk away from the highly regarded High Storrs Secondary School and the scenic, woodland walks that lead out, through Forge Dam into the surrounding countryside or down the valley, into town. There is also a lovely, mature garden to the rear from where there is access to the double detached garage that is situated up the shared side driveway.

- Four generous bedrooms including two particularly good doubles.
- Large dining room with a bay window.
- Extended sitting room with garden room/conservatory area overlooking the lovely garden.
- Breakfast kitchen with access to the garden.
- Wide and welcoming reception hallway with feature fireplace.
- Basement utility room and cellarage.
- Family bathroom.
- Lovely, mature rear garden with gated access to the double garage and parking area.
- Gas central heating and UPVC double glazing.
- Council Tax Band E, 800 year lease from 1939 at £7 ground rent per annum and EPC rating 56D.