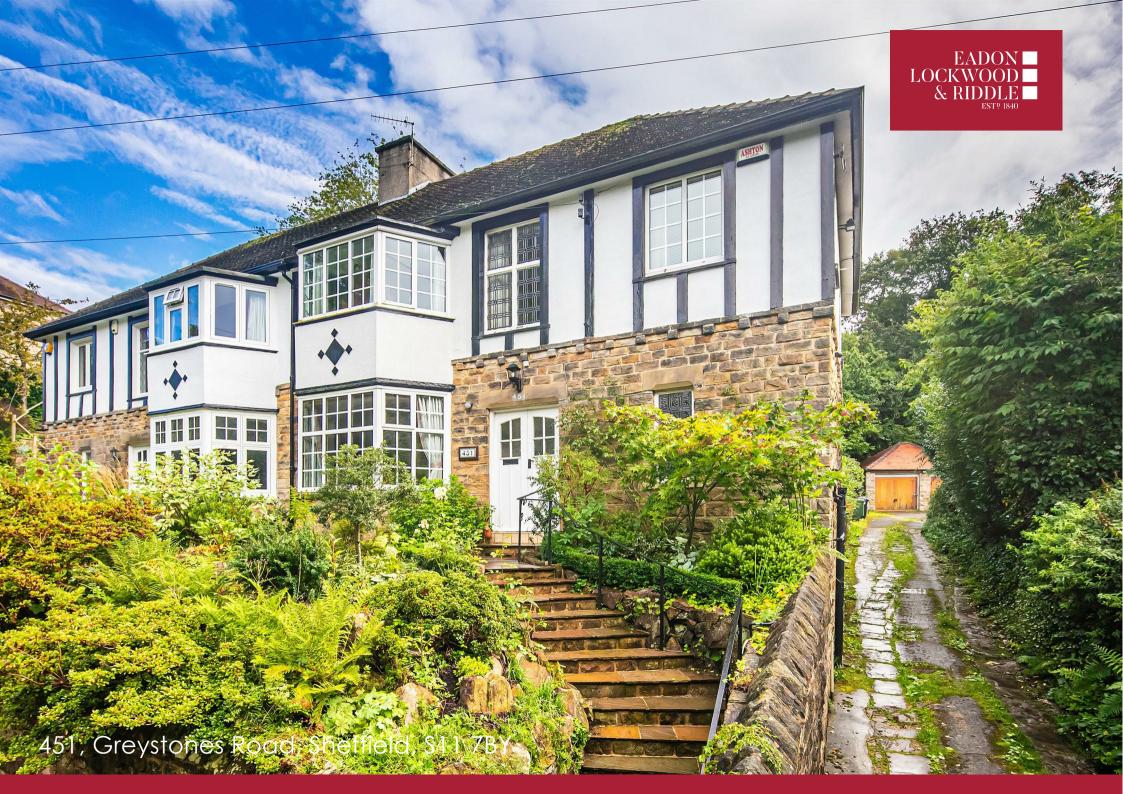

# **451, Greystones Road** Sheffield, S11 7BY

## Description

A gorgeous, part stone, part stucco rendered semi detached property which offers generous proportions throughout its two floors of accommodation which would be perfect for the family market. The property occupies an enviable position on the road, and forms part of the very desirable run of 1930's properties that are found at the end of Greystones Road. Number 451 is conveniently situated a short walk away from the highly regarded High Storrs Secondary School and the scenic, woodland walks that lead out, through Forge Dam into the surrounding countryside or down the valley, into town. There is also a lovely, mature garden to the rear from where there is access to the double detached garage that is situated up the shared side driveway.