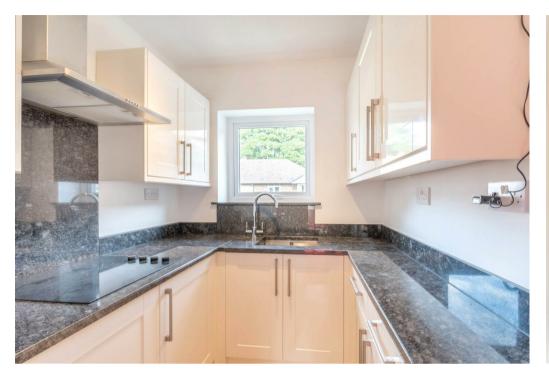

- Spacious living room.
- Double bedroom with fitted wardrobes.
- Versatile second bedroom/study.
- Modern fitted kitchen with integrated fridge and freezer.
- Luxurious shower room with contemporary fixtures and fittings.
- Communal off road parking.
- Communal gardens for residents to enjoy.
- UPVC double glazing and electric storage heating.
- Independent living with the benefits of an onsite warden.
- No onward chain. Tax band A /EPC 60:D/ Lease 19962196