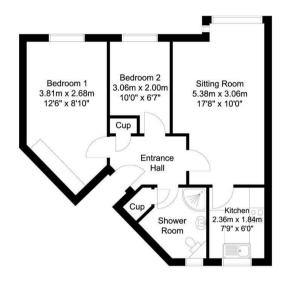

48 sq m/516.66 sq ft Approx.

ttempt has been made to ensure the accuracy of the floor plan contained here, no responsibility is taken for incorrect measurements. Any figure given is for initial guidance only and should not be relied on as a basis of will No guarantee is given on the accuracy provided in the structure of t tatement. Exterior and interior walls are drawn to scale and rooms or any error, o