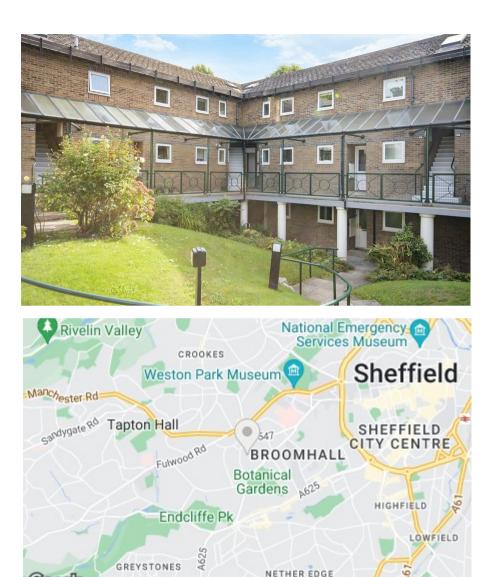

## Flat 27, Lifestyle House, Sheffield, S10 2QH

## Description

A quite superb, two bedroom, fist floor apartment boasting an immaculate finish throughout, perfect for those looking for somewhere ready to move into that they don't need to renovate. Lifestyle House is a highly regarded development of independent living quarters for the 55+ age group, supported by an onsite manage and careline that combine to provide cover 24 hours a day. The location is ideal, a short walk away from the excellent amenities found in the Broomhill area including numerous restaurants and transport links into town and close to the Botanical Gardens which provides an oasis of calm in this otherwise thriving and busy area. The development includes off road parking and the use of a residents lounge where various activities are arranged and enjoyed.

- Spacious living room.
- Double bedroom with fitted wardrobes.
- Versatile second bedroom/study.
- Modern fitted kitchen with integrated fridge and freezer.
- Luxurious shower room with contemporary fixtures and fittings.
- Communal off road parking.
- Communal gardens for residents to enjoy.
- UPVC double glazing and electric storage heating.
- Independent living with the benefits of an onsite warden.
- No onward chain. Tax band A /EPC 60:D/ Lease 19962196