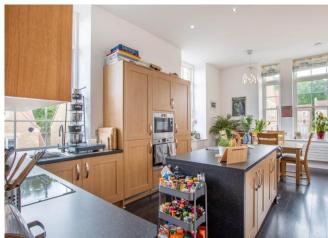

# Apartment 5 Bluecoat House, 2 Bluecoat Rise, Brincliffe, \$11 9DX

Forming part of this exclusive development and situated in the original schoolhouse, Apartment 5 is a quite lovely, 2/3 bedroom duplex. The spacious dining kitchen is of particular note, boasting windows to 3 sides the room is flooded with light and enjoys an open outlook over the pretty communal gardens. The accommodation is laid out over 2 floors and there is huge versatility in the way that the 3 bedrooms can be used. At present the lovely top floor is utilised as a home office which will appeal to those who now spend more time working from home. Brincliffe is a very desirable neighbourhood which has broad, tree lined streets and an abundance of Victorian architecture to admire. The development is extremely popular with those having either a medical or academic background due to its close proximity to the main city hospitals and universities and the eclectic mix of bars, bistros and restaurants in the fashionable area of Sharrowvale are accessible via a short walk.

- Excellent location close to a number of parks and a thriving social scene.
- Versatile accommodation laid out over two floors.
- Three double bedrooms with the principal room having fitted wardrobes.
- Superb, open plan living kitchen with quality fittings and an abundance of natural light.
- Luxurious bathroom with the modern suite being framed by quality tiling.
- First floor location providing additional security.
- Modern heating system and double glazed sliding sash windows.
- Pretty communal gardens for residents exclusive use.
- Allocated off road parking and plenty of space for visitors.
- Entrance hall with storage cupboard.