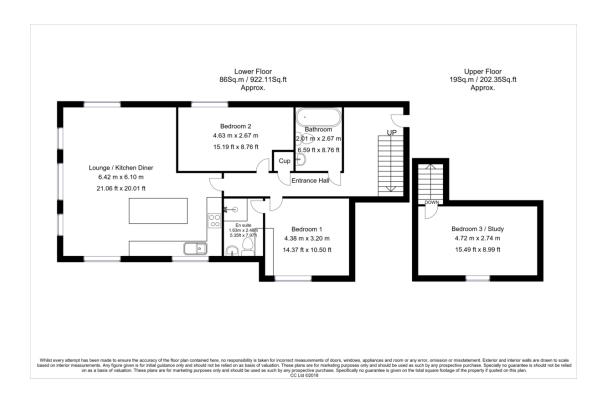

# Apartment 5 Bluecoat House, 2 Bluecoat Rise, Brincliffe, \$11 9DX

Forming part of this exclusive development and situated in the original schoolhouse, Apartment 5 is a quite lovely, 2/3 bedroom duplex. The spacious dining kitchen is of particular note, boasting windows to 3 sides the room is flooded with light and enjoys an open outlook over the pretty communal gardens. The accommodation is laid out over 2 floors and there is huge versatility in the way that the 3 bedrooms can be used. At present the lovely top floor is utilised as a home office which will appeal to those who now spend more time working from home. Brincliffe is a very desirable neighbourhood which has broad, tree lined streets and an abundance of Victorian architecture to admire. The development is extremely popular with those having either a medical or academic background due to its close proximity to the main city hospitals and universities and the eclectic mix of bars, bistros and restaurants in the fashionable area of Sharrowvale are accessible via a short walk.

- Excellent location close to a number of parks and a thriving social scene.
- Versatile accommodation laid out over two floors.
- Three double bedrooms with the principal room having fitted wardrobes.
- Superb, open plan living kitchen with quality fittings and an abundance of natural light.
- Luxurious bathroom with the modern suite being framed by quality tiling.
- First floor location providing additional security.
- Modern heating system and double glazed sliding sash windows.
- Pretty communal gardens for residents exclusive use.
- Allocated off road parking and plenty of space for visitors.
- Entrance hall with storage cupboard.