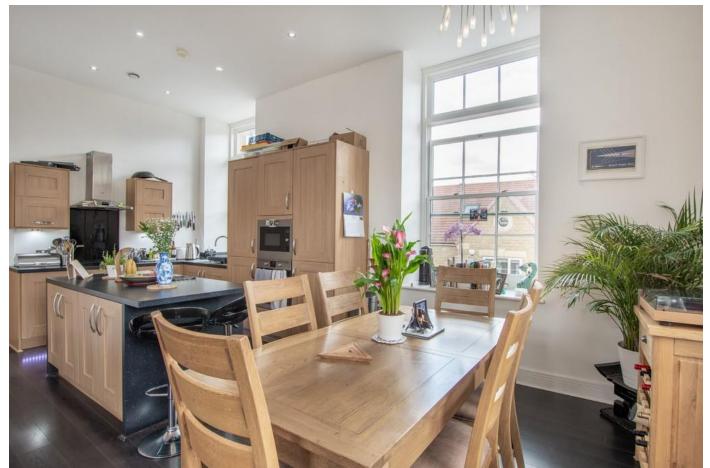

# Apartment 5 Bluecoat House, 2 Bluecoat Rise, Brincliffe, \$11 9DX

Forming part of this exclusive development and situated in the original schoolhouse, Apartment 5 is a quite lovely, 2/3 bedroom duplex. The spacious dining kitchen is of particular note, boasting windows to 3 sides the room is flooded with light and enjoys an open outlook over the pretty communal gardens. The accommodation is laid out over 2 floors and there is huge versatility in the way that the 3 bedrooms can be used. At present the lovely top floor is utilised as a home office which will appeal to those who now spend more time working from home. Brincliffe is a very desirable neighbourhood which has broad, tree lined streets and an abundance of Victorian architecture to admire. The development is extremely popular with those having either a medical or academic background due to its close proximity to the main city hospitals and universities and the eclectic mix of bars, bistros and restaurants in the fashionable area of Sharrowvale are accessible via a short walk.

- Excellent location close to a number of parks and a thriving social scene.
- Versatile accommodation laid out over two floors.
- Three double bedrooms with the principal room having fitted wardrobes.
- Superb, open plan living kitchen with quality fittings and an abundance of natural light.
- Luxurious bathroom with the modern suite being framed by quality tiling.
- First floor location providing additional security.
- Modern heating system and double glazed sliding sash windows.
- Pretty communal gardens for residents exclusive use.
- Allocated off road parking and plenty of space for visitors.
- Entrance hall with storage cupboard.