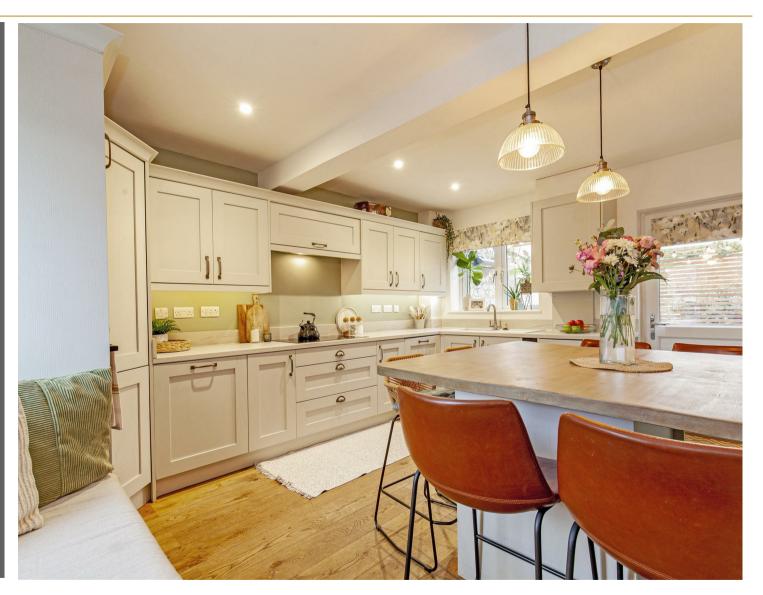

A composite front door opens to the sitting room with dual aspect and feature fireplace. Engineered wood flooring runs throughout the ground floor. A stunning dining kitchen features a range of fully integrated units with work tops over and four burner hob with extractor hood. Integrated appliances include oven, microwave/steam oven, dishwasher, washing machine, fridge freezer and wine cooler. The kitchen has a fitted dining area and a door leads to the garden.