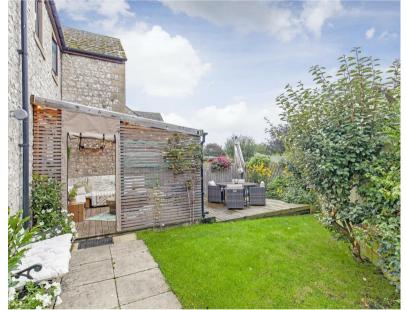

To the rear of the property is beautifully planted garden with lawn with patio area, large decked terraced area and lovely views towards Bradwell Edge. A covered decked terrace provides a superb entertaining space with outdoor heater and direct access to the kitchen. There is gated access to the parking area and a timber shed is included in the sale.