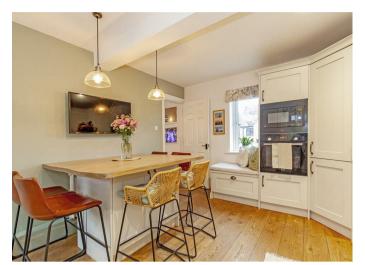

A composite front door opens to the sitting room with dual aspect and feature fireplace. Engineered wood flooring runs throughout the ground floor. A stunning dining kitchen features a range of fully integrated units with work tops over and four burner hob with extractor hood. Integrated appliances include oven, microwave/steam oven, dishwasher, washing machine, fridge freezer and wine cooler. The kitchen has a fitted dining area and a door leads to the garden.