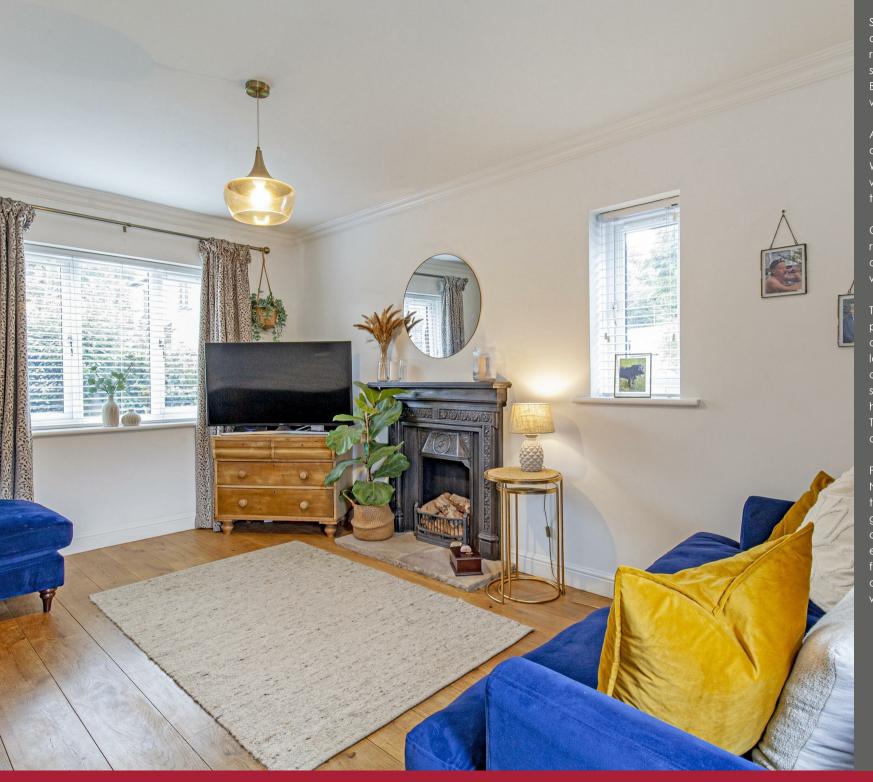

A composite front door opens to the sitting room with dual aspect and feature fireplace. Engineered wood flooring runs throughout the ground floor. A stunning dining kitchen features a range of fully integrated units with work tops over and four burner hob with extractor hood. Integrated appliances include oven, microwave/steam oven, dishwasher, washing machine, fridge freezer and wine cooler. The kitchen has a fitted dining area and a door leads to the garden.