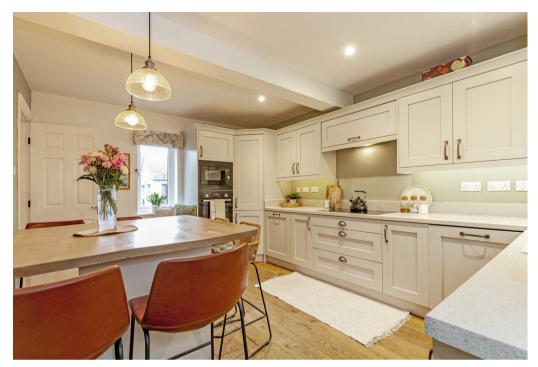

A composite front door opens to the sitting room with dual aspect and feature fireplace. Engineered wood flooring runs throughout the ground floor. A stunning dining kitchen features a range of fully integrated units with work tops over and four burner hob with extractor hood. Integrated appliances include oven, microwave/steam oven, dishwasher, washing machine, fridge freezer and wine cooler. The kitchen has a fitted dining area and a door leads to the garden.