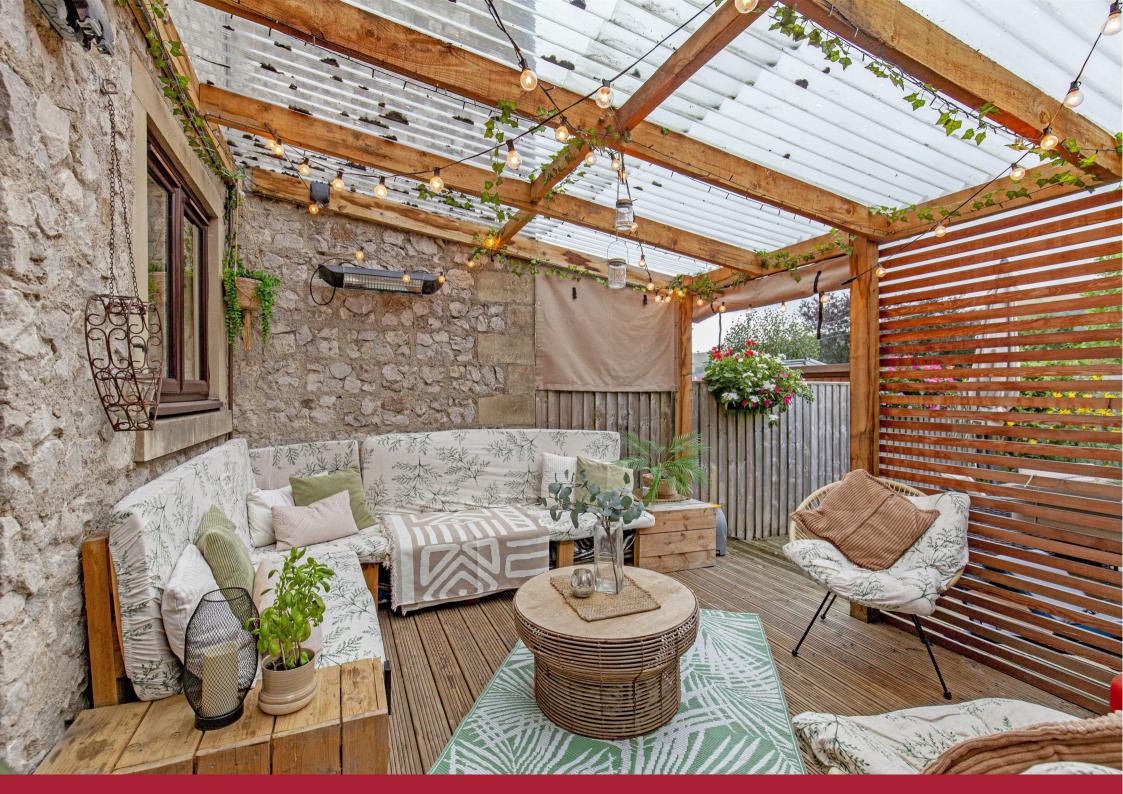

- · Lovely rear garden with covered decked terrace
- Sitting room with underfloor heating
- Underfloor heating and UPVC double glazing throughout

• Planning permission granted for two-storey extension with garage

To the rear of the property is beautifully planted garden with lawn with patio area, large decked terraced area and lovely views towards Bradwell Edge. A covered decked terrace provides a superb entertaining space with outdoor heater and direct access to the kitchen. There is gated access to the parking area and a timber shed is included in the sale.