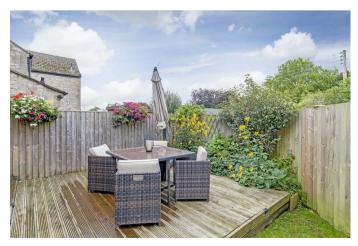

To the rear of the property is beautifully planted garden with lawn with patio area, large decked terraced area and lovely views towards Bradwell Edge. A covered decked terrace provides a superb entertaining space with outdoor heater and direct access to the kitchen. There is gated access to the parking area and a timber shed is included in the sale.