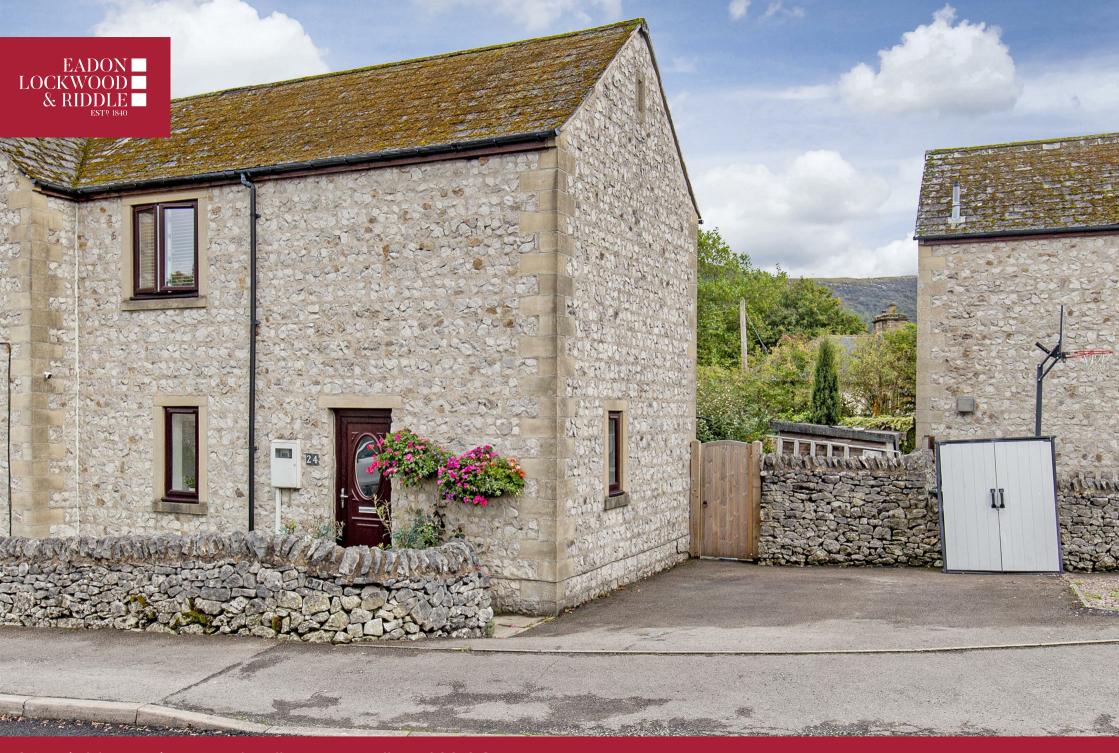

# 24, Michlow Drive

## Bradwell, Hope Valley, \$33 9GA

A beautifully presented two bedroomed semi-detached home conveniently located in the village of Bradwell with off road parking for two vehicles, pretty rear garden and lovely views towards Bradwell Edge.

Occupying a superb location and with PLANNING PERMISSION GRANTED for a two-storey side extension with garage, utility area, en-suite master bedroom and porch. This lovely home has accommodation arranged over two floors and has underfloor heating in sitting room and UPVC double glazing throughout.

A stylish family shower room completes the accommodation and comprises low flush WC, wash basin with storage beneath, walk in shower enclosure and heated towel rail.

Outside, to the side of the property is off road parking for two vehicles. To the front of the property is a garden laid to lawn with dry stone wall.