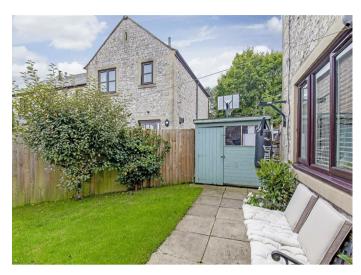

A stylish family shower room completes the accommodation and comprises low flush WC, wash basin with storage beneath, walk in shower enclosure and heated towel rail.

Outside, to the side of the property is off road parking for two vehicles. To the front of the property is a garden laid to lawn with dry stone wall.

To the rear of the property is beautifully planted garden with lawn with patio area, large decked terraced area and lovely views towards Bradwell Edge. A covered decked terrace provides a superb entertaining space with outdoor heater and direct access to the kitchen. There is gated access to the parking area and a timber shed is included in the sale.