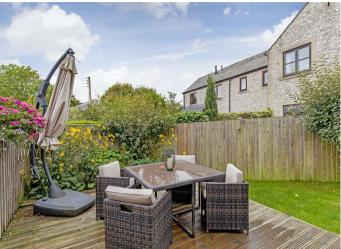

- · Lovely rear garden with covered decked terrace
- Sitting room with underfloor heating
- Underfloor heating and UPVC double glazing throughout

• Planning permission granted for two-storey extension with garage

To the rear of the property is beautifully planted garden with lawn with patio area, large decked terraced area and lovely views towards Bradwell Edge. A covered decked terrace provides a superb entertaining space with outdoor heater and direct access to the kitchen. There is gated access to the parking area and a timber shed is included in the sale.