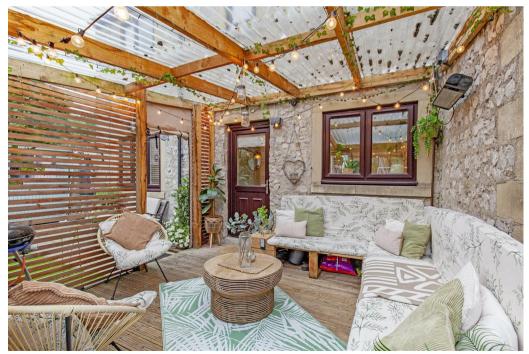

- · Lovely rear garden with covered decked terrace
- Sitting room with underfloor heating
- Underfloor heating and UPVC double glazing throughout

• Planning permission granted for two-storey extension with garage

To the rear of the property is beautifully planted garden with lawn with patio area, large decked terraced area and lovely views towards Bradwell Edge. A covered decked terrace provides a superb entertaining space with outdoor heater and direct access to the kitchen. There is gated access to the parking area and a timber shed is included in the sale.