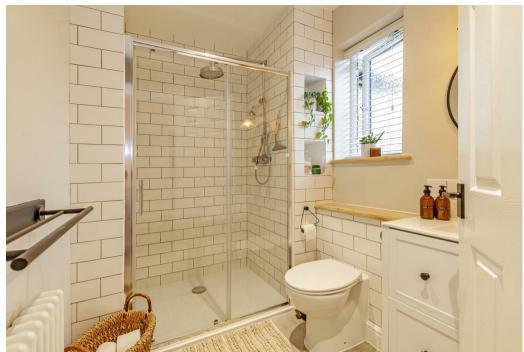

A stylish family shower room completes the accommodation and comprises low flush WC, wash basin with storage beneath, walk in shower enclosure and heated towel rail.

Outside, to the side of the property is off road parking for two vehicles. To the front of the property is a garden laid to lawn with dry stone wall.