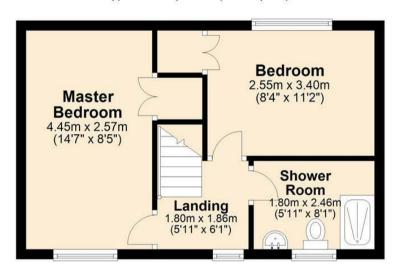

Ground Floor
Approx. 31.5 sq. metres (339.2 sq. feet)

Reception
Room
4.45m x 3.57m
(14'7" x 11'9")

Kitchen/Dining
Room
4.45m x 3.42m
(14'7" x 11'2")

First Floor
Approx. 31.5 sq. metres (339.2 sq. feet)

Total area: approx. 63.0 sq. metres (678.4 sq. feet)

Whilst every effort has been made to ensure the accuracy of the floorplan this plan is for reference only to location of rooms and property layout for detailed measurements please refer to the brochure or advice from the marketing Agent. UK Energy Assessors Ltd accept no responsibility for measurements and Gross areas of a property they have not visited. Plan produced using PlanUp.