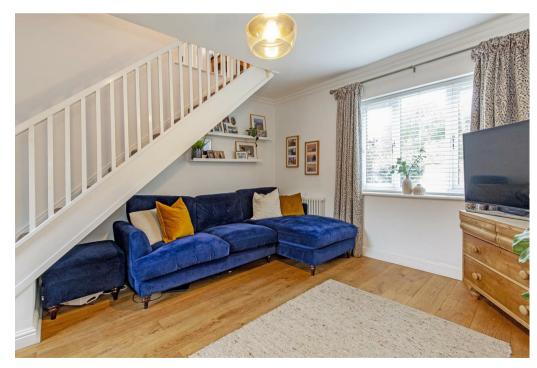

A composite front door opens to the sitting room with dual aspect and feature fireplace. Engineered wood flooring runs throughout the ground floor. A stunning dining kitchen features a range of fully integrated units with work tops over and four burner hob with extractor hood. Integrated appliances include oven, microwave/steam oven, dishwasher, washing machine, fridge freezer and wine cooler. The kitchen has a fitted dining area and a door leads to the garden.