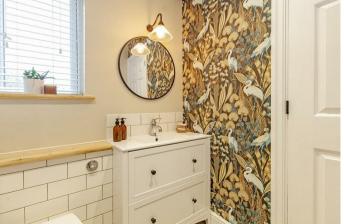

A stylish family shower room completes the accommodation and comprises low flush WC, wash basin with storage beneath, walk in shower enclosure and heated towel rail.

Outside, to the side of the property is off road parking for two vehicles. To the front of the property is a garden laid to lawn with dry stone wall.