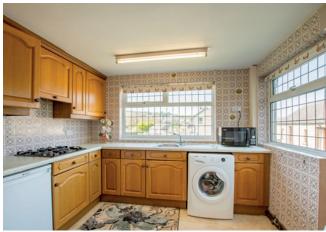

This deceptively spacious cottage has well-proportioned accommodation arranged over two floors and enjoys superb views across the village to Lose Hill.

The ground floor comprises, entrance porch, spacious lounge, versatile dining room and kitchen with doors opening to a rear patio. At first floor level there are two spacious double bedrooms; the master bedroom having a double aspect and the second bedroom with fitted wardrobes. A spacious bathroom with white suite and separate shower cubicle, completes the accommodation.