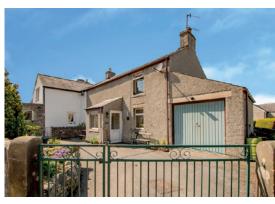

# Barnstone Cottage

The Hills, Bradwell, Derbyshire S33 9GZ

A two double bedroom semi-detached cottage located in the Hills, Bradwell with off road parking, attached garage and lovely views across the Hope Valley.

Outside, to the front of the property a driveway with parking space for up to two cars, provides access to an attached garage. The front garden features a patio garden, raised beds and stone built shed. To the rear of the property are two separate patios with superb views across the village to Lose Hill.