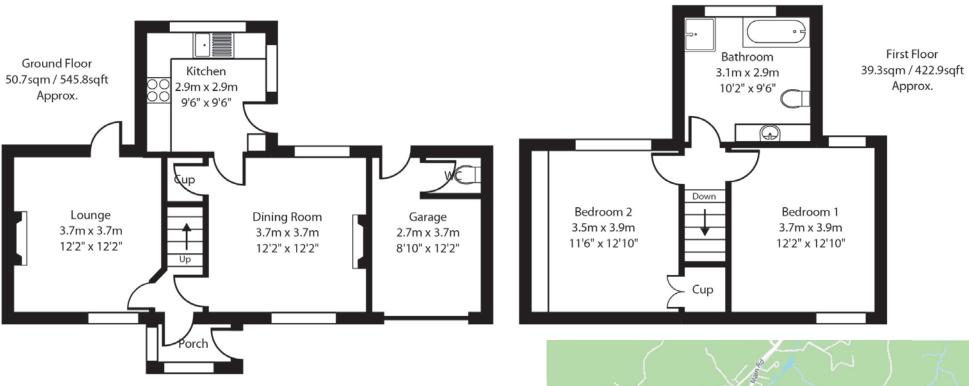

This deceptively spacious cottage has well-proportioned accommodation arranged over two floors and enjoys superb views across the village to Lose Hill.

The ground floor comprises, entrance porch, spacious lounge, versatile dining room and kitchen with doors opening to a rear patio. At first floor level there are two spacious double bedrooms; the master bedroom having a double aspect and the second bedroom with fitted wardrobes. A spacious bathroom with white suite and separate shower cubicle, completes the accommodation.

Whilst every effort has been made to ensure the accuracy of the floorplan this plan is for reference only to location of rooms and property layout for detailed measurements please refer to the brochure or advice from the marketing Agent. UK Energy Assessors Ltd accept no responsibility for measurements and Gross areas of a property they have not visited. Plan produced using PlanUp.