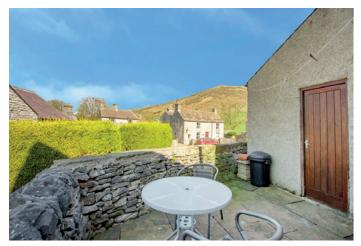

Outside, to the front of the property a driveway with parking space for up to two cars, provides access to an attached garage. The front garden features a patio garden, raised beds and stone built shed. To the rear of the property are two separate patios with superb views across the village to Lose Hill.