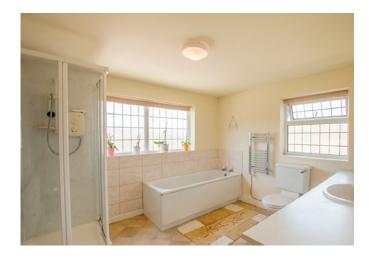

This deceptively spacious cottage has well-proportioned accommodation arranged over two floors and enjoys superb views across the village to Lose Hill.

The ground floor comprises, entrance porch, spacious lounge, versatile dining room and kitchen with doors opening to a rear patio. At first floor level there are two spacious double bedrooms; the master bedroom having a double aspect and the second bedroom with fitted wardrobes. A spacious bathroom with white suite and separate shower cubicle, completes the accommodation.

- Two bedroom semi-detached cottage with garage and driveway parking
- Kitchen with superb views and door to patio
- Lounge with fireplace and door to further patio
- Versatile dining room with cloakroom
- Entrance porch
- Double aspect master bedroom
- Further double bedroom with fitted wardrobes
- Generous family bathroom with separate shower
- Lovely views of Lose Hill from the rear
- No onward chain