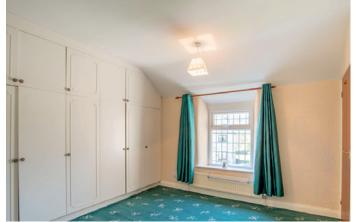

This deceptively spacious cottage has well-proportioned accommodation arranged over two floors and enjoys superb views across the village to Lose Hill.

The ground floor comprises, entrance porch, spacious lounge, versatile dining room and kitchen with doors opening to a rear patio. At first floor level there are two spacious double bedrooms; the master bedroom having a double aspect and the second bedroom with fitted wardrobes. A spacious bathroom with white suite and separate shower cubicle, completes the accommodation.

- Two bedroom semi-detached cottage with garage and driveway parking
- Kitchen with superb views and door to patio
- Lounge with fireplace and door to further patio
- Versatile dining room with cloakroom
- Entrance porch
- Double aspect master bedroom
- Further double bedroom with fitted wardrobes
- Generous family bathroom with separate shower
- Lovely views of Lose Hill from the rear
- No onward chain