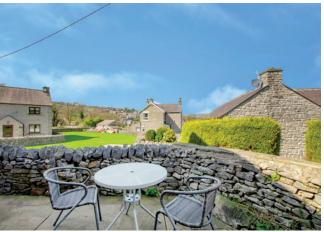

Outside, to the front of the property a driveway with parking space for up to two cars, provides access to an attached garage. The front garden features a patio garden, raised beds and stone built shed. To the rear of the property are two separate patios with superb views across the village to Lose Hill.