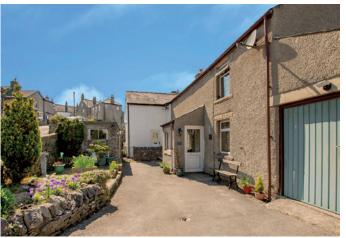

This deceptively spacious cottage has well-proportioned accommodation arranged over two floors and enjoys superb views across the village to Lose Hill.

The ground floor comprises, entrance porch, spacious lounge, versatile dining room and kitchen with doors opening to a rear patio. At first floor level there are two spacious double bedrooms; the master bedroom having a double aspect and the second bedroom with fitted wardrobes. A spacious bathroom with white suite and separate shower cubicle, completes the accommodation.

Outside, to the front of the property a driveway with parking space for up to two cars, provides access to an attached garage. The front garden features a patio garden, raised beds and stone built shed. To the rear of the property are two separate patios with superb views across the village to Lose Hill.