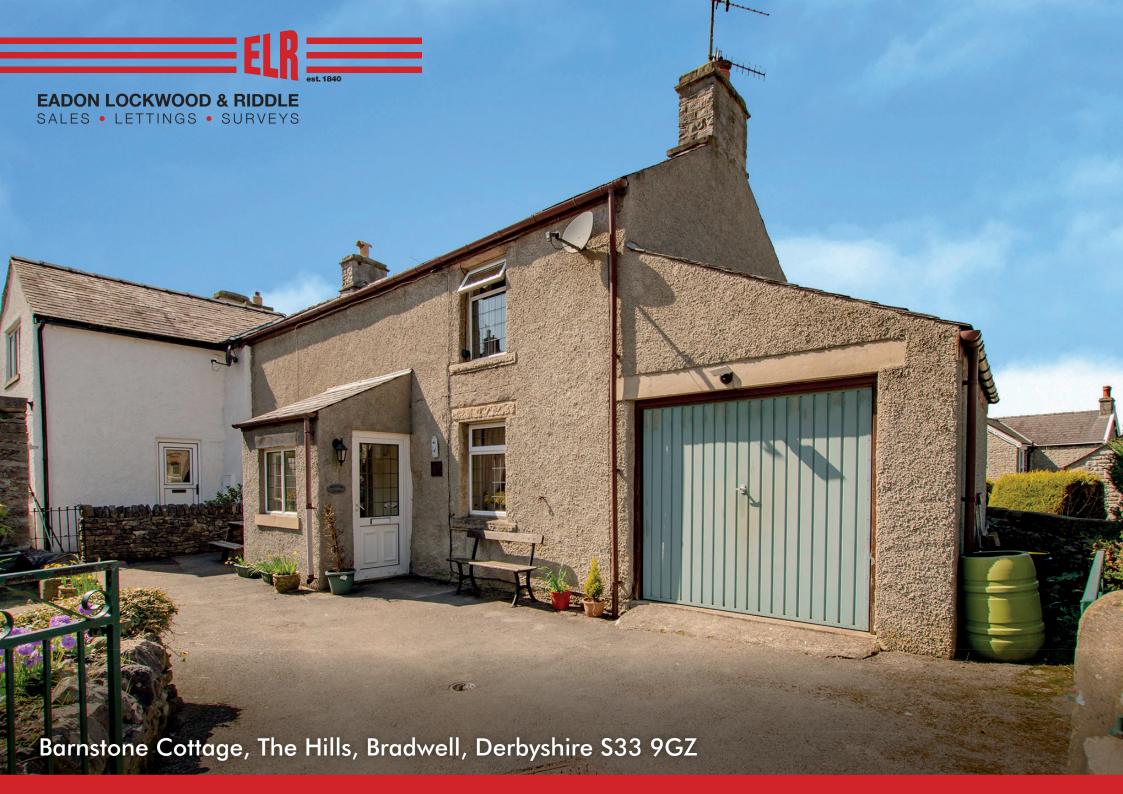

# Barnstone Cottage

The Hills, Bradwell, Derbyshire S33 9GZ

A two double bedroom semi-detached cottage located in the Hills, Bradwell with off road parking, attached garage and lovely views across the Hope Valley.

Outside, to the front of the property a driveway with parking space for up to two cars, provides access to an attached garage. The front garden features a patio garden, raised beds and stone built shed. To the rear of the property are two separate patios with superb views across the village to Lose Hill.