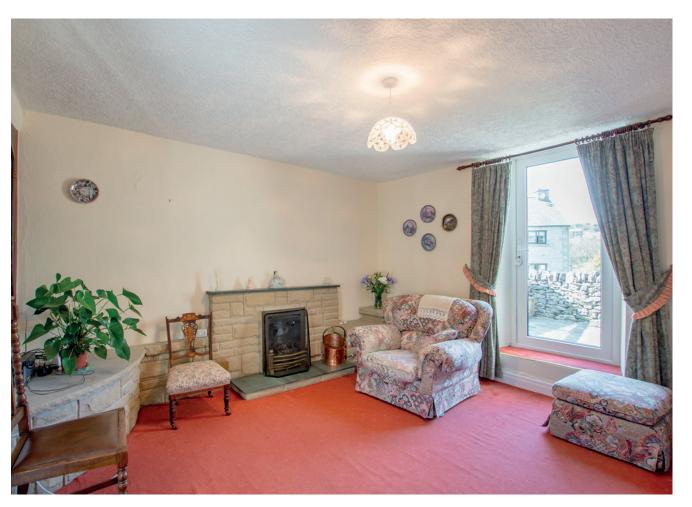

This deceptively spacious cottage has well-proportioned accommodation arranged over two floors and enjoys superb views across the village to Lose Hill.

The ground floor comprises, entrance porch, spacious lounge, versatile dining room and kitchen with doors opening to a rear patio. At first floor level there are two spacious double bedrooms; the master bedroom having a double aspect and the second bedroom with fitted wardrobes. A spacious bathroom with white suite and separate shower cubicle, completes the accommodation.