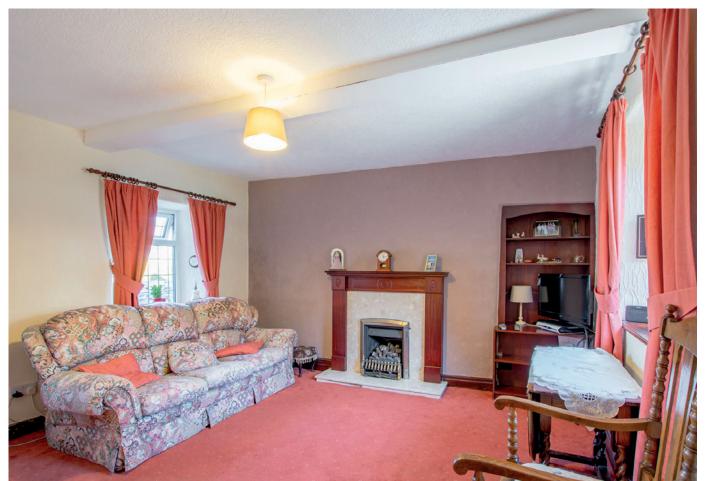

This deceptively spacious cottage has well-proportioned accommodation arranged over two floors and enjoys superb views across the village to Lose Hill.

The ground floor comprises, entrance porch, spacious lounge, versatile dining room and kitchen with doors opening to a rear patio. At first floor level there are two spacious double bedrooms; the master bedroom having a double aspect and the second bedroom with fitted wardrobes. A spacious bathroom with white suite and separate shower cubicle, completes the accommodation.

- Two bedroom semi-detached cottage with garage and driveway parking
- Kitchen with superb views and door to patio
- Lounge with fireplace and door to further patio
- Versatile dining room with cloakroom
- Entrance porch
- Double aspect master bedroom
- Further double bedroom with fitted wardrobes
- Generous family bathroom with separate shower
- Lovely views of Lose Hill from the rear
- No onward chain