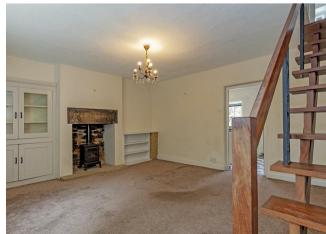

- Two bedrooms.
- Larger than average sitting room with a multi fuel stove.
- First floor shower room.
- Private rear garden with outbuildings for storage.
- Breakfast kitchen and a separate utility room/walk in pantry.
- No onward chain.
- Council Tax Band C.
- Gas central heating and double glazed throughout.
- Freehold.
- EPC rating D61.