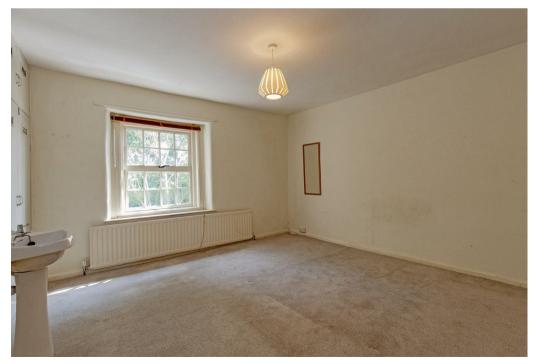

- Two bedrooms.
- Larger than average sitting room with a multi fuel stove.
- First floor shower room.
- Private rear garden with outbuildings for storage.
- Breakfast kitchen and a separate utility room/walk in pantry.
- No onward chain.
- Council Tax Band C.
- Gas central heating and double glazed throughout.
- Freehold.
- EPC rating D61.