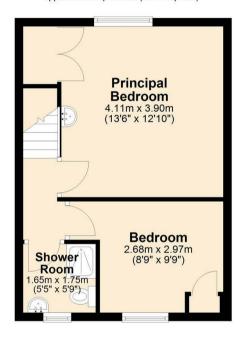

## First Floor

Approx. 33.2 sq. metres (357.2 sq. feet)

Total area: approx. 66.4 sq. metres (714.3 sq. feet)