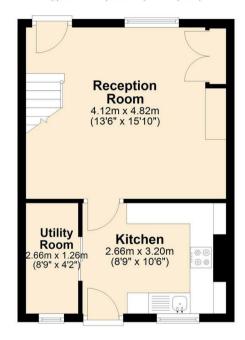

modation over two floors and, being the end terrace, has a private rear garden and use of two outhouses, perfect for bikes and climbing gear etc... The property is being sold with no onward chain and would suit a broad range of buyer, including investors who may see it as a buy to let/holiday rental or perhaps downsizers or first time buyers who wish to stay in the village.

- Two bedrooms.
- Larger than average sitting room with a multi fuel stove.
- First floor shower room.
- Private rear garden with outbuildings for storage.
- Breakfast kitchen and a separate utility room/walk in pantry.
- No onward chain.
- Council Tax Band C.
- Gas central heating and double glazed throughout.
- Freehold.
- EPC rating D61.















### **Ground Floor**

Approx. 33.2 sq. metres (357.2 sq. feet)



## First Floor

Approx. 33.2 sq. metres (357.2 sq. feet)



Total area: approx. 66.4 sq. metres (714.3 sq. feet)





#### Bakewell

3 Royal Oak Place Matlock Street Bakewell DE45 1HD T: 01629 700699 E: bakewell@elr.co.uk

#### **Banner Cross**

888 Ecclesall Road Banner Cross Sheffield S11 8TP T: 01142 683388 E: bannercross@elr.co.uk

#### Dore

33 Townhead Road Sheffield S17 3GD T: 0114 2362420 E: dore@elr.co.uk

#### Hathersage

Main Road, Hathersage Hope Valley Derbyshire S32 1BB T: 01433 651888 E: peakdistrict@elr.co.uk

#### Rotherham

149 Bawtry Road Wickersley Rotherham S66 2BW T: 01709 917676 E: wickersley@elr.co.uk



All rooms have been measured with electronic laser and are approximate measurements only. None of the services to the above property have been tested by ourselves