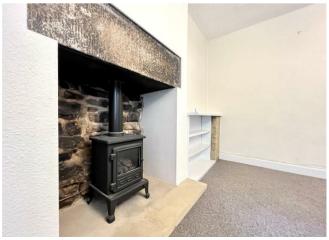

- Two bedrooms.
- Larger than average sitting room with a multi fuel stove.
- First floor shower room.
- Private rear garden with outbuildings for storage.
- Breakfast kitchen and a separate utility room/walk in pantry.
- No onward chain.
- Council Tax Band C.
- Gas central heating and double glazed throughout.
- Freehold.
- EPC rating D61.