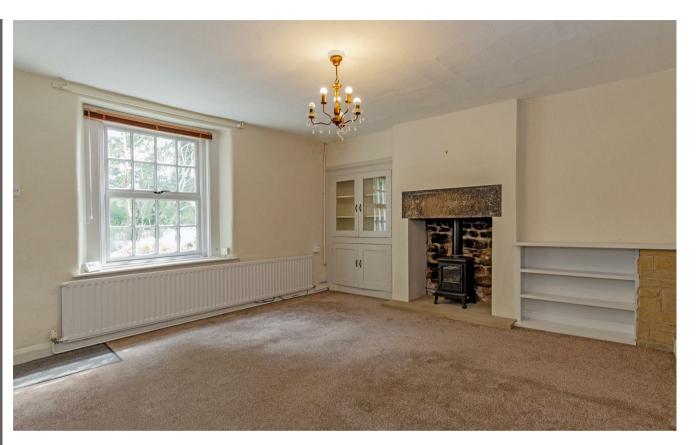

- Two bedrooms.
- Larger than average sitting room with a multi fuel stove.
- First floor shower room.
- Private rear garden with outbuildings for storage.
- Breakfast kitchen and a separate utility room/walk in pantry.
- No onward chain.
- Council Tax Band C.
- Gas central heating and double glazed throughout.
- Freehold.
- EPC rating D61.