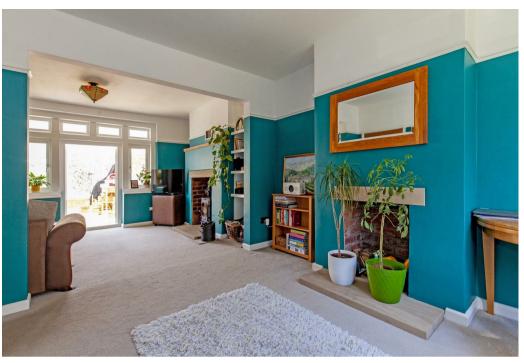

A spacious lounge, formerly two separate rooms, features a log-burning stove set in a brick-backed fireplace, and a further feature fireplace - creating a warm, inviting setting with dual-aspect windows.