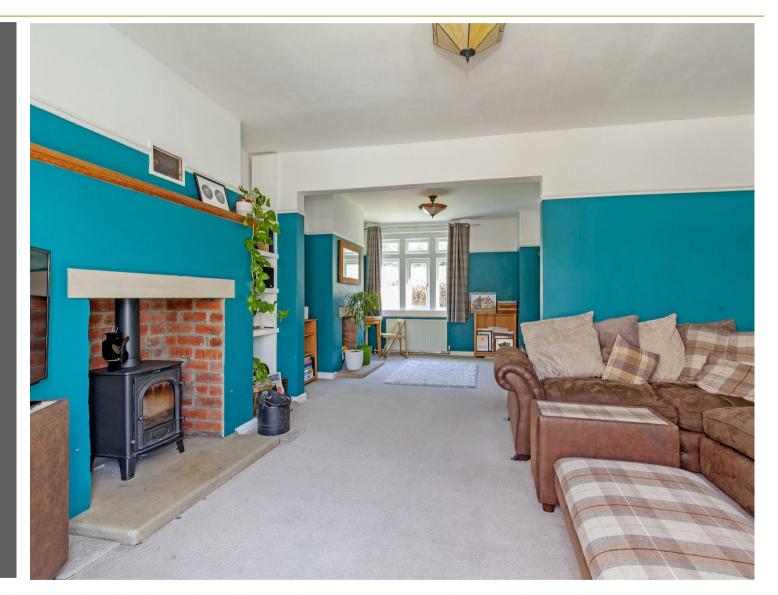

A spacious lounge, formerly two separate rooms, features a log-burning stove set in a brick-backed fireplace, and a further feature fireplace - creating a warm, inviting setting with dual-aspect windows.