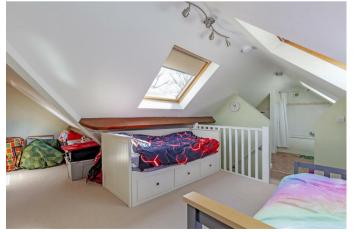

The first floor is served by a family bathroom comprising a bath with shower over, low flush WC, counter top wash basin and chrome heated towel rail.

Stairs lead to a versatile top-floor bedroom, currently set up as a twin room, with four Velux windows, eaves storage, and an additional bathroom complete with electric shower over the bath.