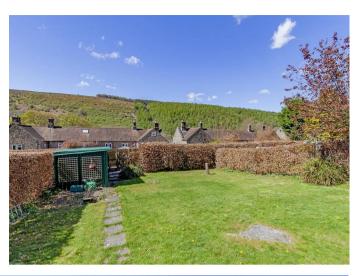

Outside, a gated driveway provides offroad parking in front of the property, bordered by a neat lawn and a Beech hedge. To the rear, a superb west-facing garden laid to lawn features mature floral borders, a patio terrace, corrugated iron shed, and covered wood store, all framed by breath-taking views across the valley and Win Hill.