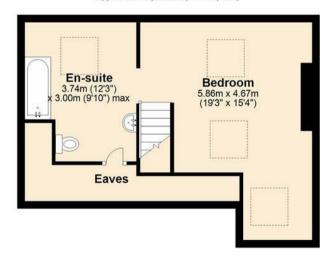

The first floor is served by a family bathroom comprising a bath with shower over, low flush WC, counter top wash basin and chrome heated towel rail.

Stairs lead to a versatile top-floor bedroom, currently set up as a twin room, with four Velux windows, eaves storage, and an additional bathroom complete with electric shower over the bath.

First Floor
Approx. 51.1 sq. metres (550.3 sq. feet)

Second Floor Approx. 39.1 sq. metres (421.0 sq. feet)

Total area: approx. 173.2 sq. metres (1864.7 sq. feet)

Whilst every effort has been made to ensure the accuracy of the floorplan this plan is for reference only to location of rooms and property layout for detailed measurements please refer to the brochure or advice from the marketing Agent. UK Energy Assessors Ltd accept no responsibility for measurements and Gross areas of a property they have not visited. Plan produced using PlanUp.