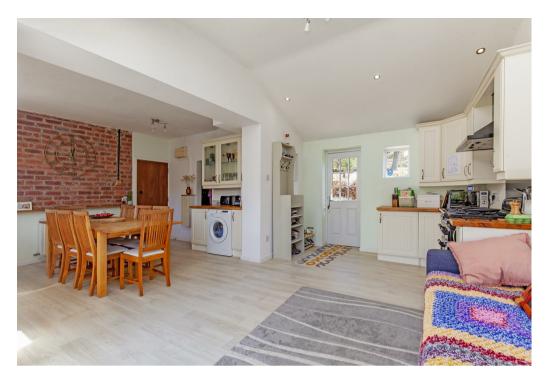

A welcoming entrance hall leads to the heart of the home: a bright dining kitchen with high ceilings, Velux windows, underfloor heating, and French doors opening directly onto the rear garden, making it the ideal social space for both everyday family life and entertaining.

The kitchen area features a range of panelled units, a ceramic sink and drainer, integral dishwasher, and a five-burner range with extractor hood over. There is also space for a washing machine, while a composite side door gives convenient access to the driveway. Off the kitchen, a cloakroom/WC provides useful hanging space.