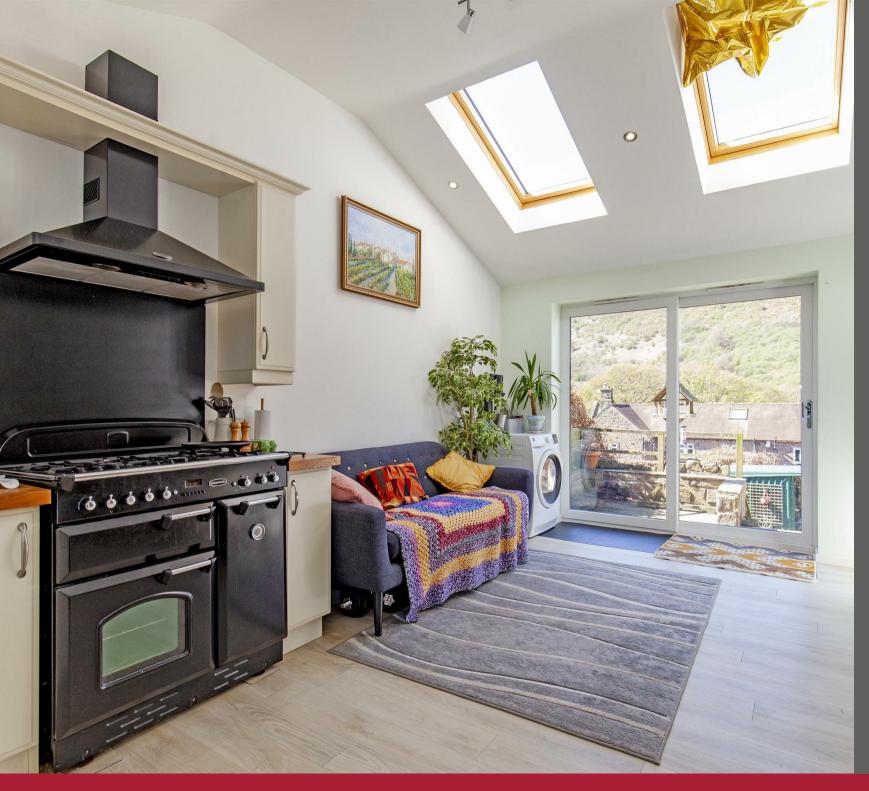

A welcoming entrance hall leads to the heart of the home: a bright dining kitchen with high ceilings, Velux windows, underfloor heating, and French doors opening directly onto the rear garden, making it the ideal social space for both everyday family life and entertaining.

The kitchen area features a range of panelled units, a ceramic sink and drainer, integral dishwasher, and a five-burner range with extractor hood over. There is also space for a washing machine, while a composite side door gives convenient access to the driveway. Off the kitchen, a cloakroom/WC provides useful hanging space.