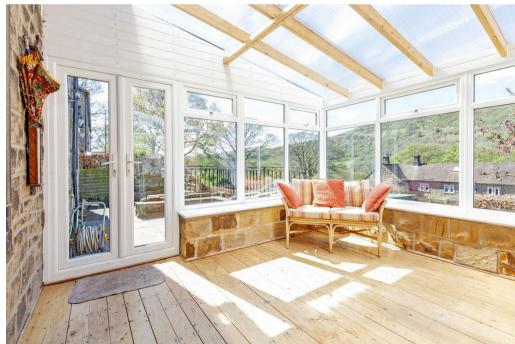

From the lounge, step into the conservatory with solid wood flooring and gorgeous views of the garden and the countryside beyond. Doors open to a patio terrace.

From the entrance hall stairs rise to the first floor landing with eaves storage and access to all rooms. Three first-floor bedrooms include a generous main bedroom with fitted wardrobes, a feature fireplace, and stunning views of Win Hill. Bedroom two is a front facing room with feature fireplace and wash basin. Bedroom three is a generous single bedroom with rear aspect across the aarden towards Win Hill.