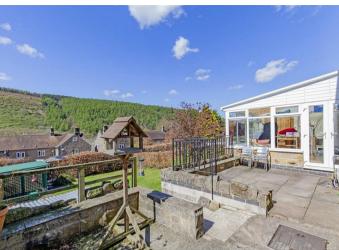

From the lounge, step into the conservatory with solid wood flooring and gorgeous views of the garden and the countryside beyond. Doors open to a patio terrace.

From the entrance hall stairs rise to the first floor landing with eaves storage and access to all rooms. Three first-floor bedrooms include a generous main bedroom with fitted wardrobes, a feature fireplace, and stunning views of Win Hill. Bedroom two is a front facing room with feature fireplace and wash basin. Bedroom three is a generous single bedroom with rear aspect across the aarden towards Win Hill.

Outside, a gated driveway provides offroad parking in front of the property, bordered by a neat lawn and a Beech hedge. To the rear, a superb west-facing garden laid to lawn features mature floral borders, a patio terrace, corrugated iron shed, and covered wood store, all framed by breath-taking views across the valley and Win Hill.