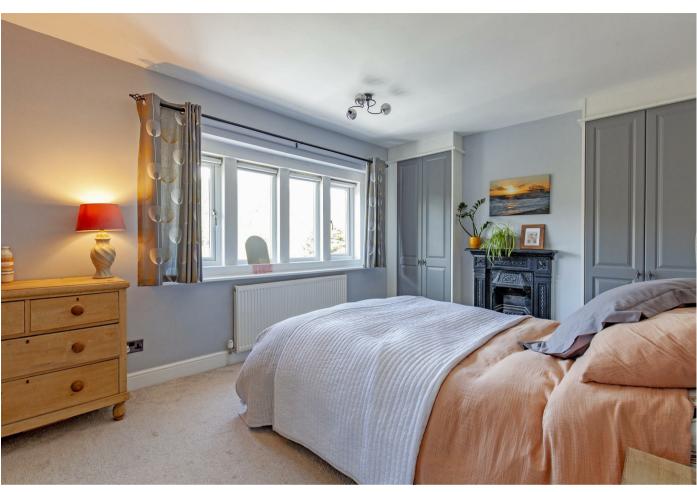

From the lounge, step into the conservatory with solid wood flooring and gorgeous views of the garden and the countryside beyond. Doors open to a patio terrace.

From the entrance hall stairs rise to the first floor landing with eaves storage and access to all rooms. Three first-floor bedrooms include a generous main bedroom with fitted wardrobes, a feature fireplace, and stunning views of Win Hill. Bedroom two is a front facing room with feature fireplace and wash basin. Bedroom three is a generous single bedroom with rear aspect across the aarden towards Win Hill.