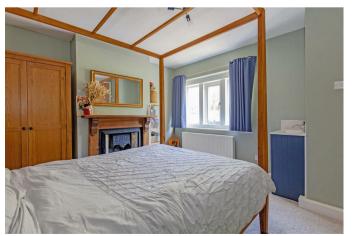

From the lounge, step into the conservatory with solid wood flooring and gorgeous views of the garden and the countryside beyond. Doors open to a patio terrace.

From the entrance hall stairs rise to the first floor landing with eaves storage and access to all rooms. Three first-floor bedrooms include a generous main bedroom with fitted wardrobes, a feature fireplace, and stunning views of Win Hill. Bedroom two is a front facing room with feature fireplace and wash basin. Bedroom three is a generous single bedroom with rear aspect across the aarden towards Win Hill.