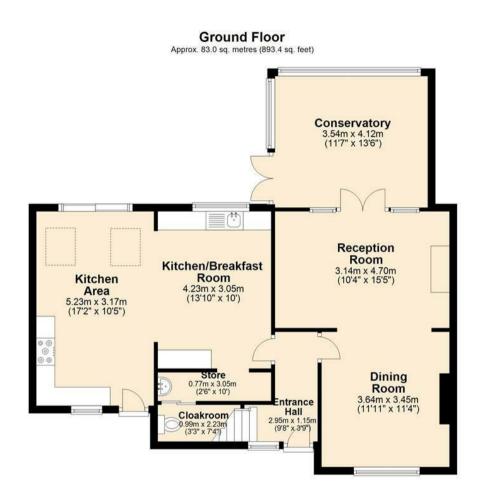

A welcoming entrance hall leads to the heart of the home: a bright dining kitchen with high ceilings, Velux windows, underfloor heating, and French doors opening directly onto the rear garden, making it the ideal social space for both everyday family life and entertaining.

The kitchen area features a range of panelled units, a ceramic sink and drainer, integral dishwasher, and a five-burner range with extractor hood over. There is also space for a washing machine, while a composite side door gives convenient access to the driveway. Off the kitchen, a cloakroom/WC provides useful hanging space.

A spacious lounge, formerly two separate rooms, features a log-burning stove set in a brick-backed fireplace, and a further feature fireplace - creating a warm, inviting setting with dual-aspect windows.

- Extended four-bedroom semi-detached home in Bamford
- Large conservatory
- Driveway parking for one vehicle and further road parking available
- Offered to the market with no onward chain

- Bright dining kitchen with adjoining reception area
- Two bathrooms plus downstairs cloakroom/WC
- Spectacular views of Win Hill and Bamford Edge
- Spacious lounge with log-burning stove
- UPVC double glazing throughout
- Lovely south westly facing rear garden

From the lounge, step into the conservatory with solid wood flooring and gorgeous views of the garden and the countryside beyond. Doors open to a patio terrace.

From the entrance hall stairs rise to the first floor landing with eaves storage and access to all rooms. Three first-floor bedrooms include a generous main bedroom with fitted wardrobes, a feature fireplace, and stunning views of Win Hill. Bedroom two is a front facing room with feature fireplace and wash basin. Bedroom three is a generous single bedroom with rear aspect across the aarden towards Win Hill.

Outside, a gated driveway provides offroad parking in front of the property, bordered by a neat lawn and a Beech hedge. To the rear, a superb west-facing garden laid to lawn features mature floral borders, a patio terrace, corrugated iron shed, and covered wood store, all framed by breath-taking views across the valley and Win Hill.