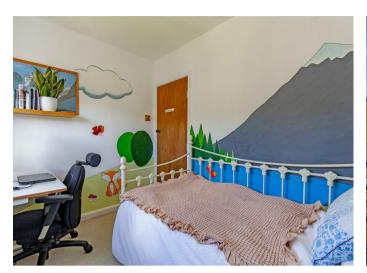

From the lounge, step into the conservatory with solid wood flooring and gorgeous views of the garden and the countryside beyond. Doors open to a patio terrace.

From the entrance hall stairs rise to the first floor landing with eaves storage and access to all rooms. Three first-floor bedrooms include a generous main bedroom with fitted wardrobes, a feature fireplace, and stunning views of Win Hill. Bedroom two is a front facing room with feature fireplace and wash basin. Bedroom three is a generous single bedroom with rear aspect across the aarden towards Win Hill.

The first floor is served by a family bathroom comprising a bath with shower over, low flush WC, counter top wash basin and chrome heated towel rail.

Stairs lead to a versatile top-floor bedroom, currently set up as a twin room, with four Velux windows, eaves storage, and an additional bathroom complete with electric shower over the bath.