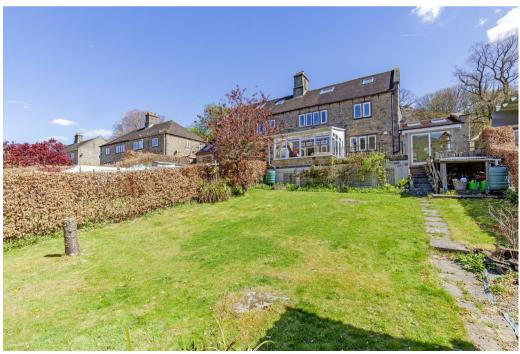

Outside, a gated driveway provides offroad parking in front of the property, bordered by a neat lawn and a Beech hedge. To the rear, a superb west-facing garden laid to lawn features mature floral borders, a patio terrace, corrugated iron shed, and covered wood store, all framed by breath-taking views across the valley and Win Hill.