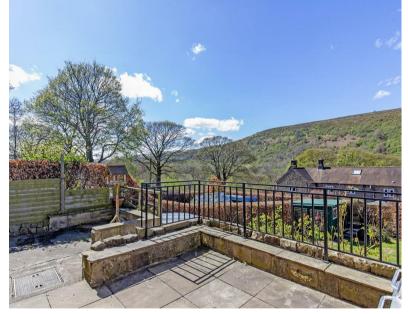

Outside, a gated driveway provides offroad parking in front of the property, bordered by a neat lawn and a Beech hedge. To the rear, a superb west-facing garden laid to lawn features mature floral borders, a patio terrace, corrugated iron shed, and covered wood store, all framed by breath-taking views across the valley and Win Hill.