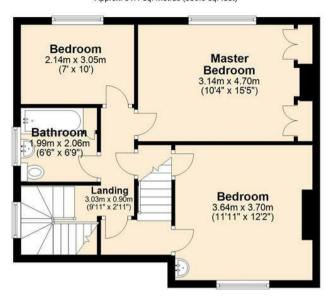

From the lounge, step into the conservatory with solid wood flooring and gorgeous views of the garden and the countryside beyond. Doors open to a patio terrace.

From the entrance hall stairs rise to the first floor landing with eaves storage and access to all rooms. Three first-floor bedrooms include a generous main bedroom with fitted wardrobes, a feature fireplace, and stunning views of Win Hill. Bedroom two is a front facing room with feature fireplace and wash basin. Bedroom three is a generous single bedroom with rear aspect across the aarden towards Win Hill.

The first floor is served by a family bathroom comprising a bath with shower over, low flush WC, counter top wash basin and chrome heated towel rail.

Stairs lead to a versatile top-floor bedroom, currently set up as a twin room, with four Velux windows, eaves storage, and an additional bathroom complete with electric shower over the bath.

First Floor
Approx. 51.1 sq. metres (550.3 sq. feet)

Second Floor Approx. 39.1 sq. metres (421.0 sq. feet)

Total area: approx. 173.2 sq. metres (1864.7 sq. feet)

Whilst every effort has been made to ensure the accuracy of the floorplan this plan is for reference only to location of rooms and property layout for detailed measurements please refer to the brochure or advice from the marketing Agent. UK Energy Assessors Ltd accept no responsibility for measurements and Gross areas of a property they have not visited. Plan produced using PlanUp.