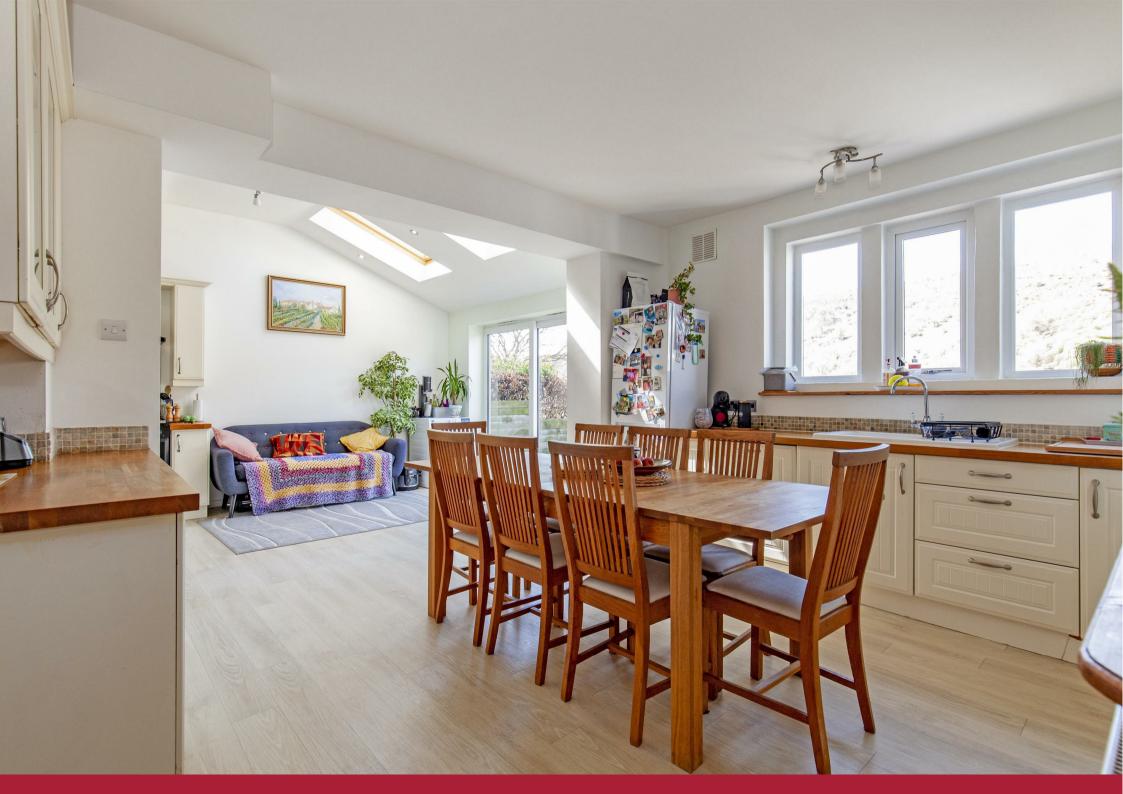

A welcoming entrance hall leads to the heart of the home: a bright dining kitchen with high ceilings, Velux windows, underfloor heating, and French doors opening directly onto the rear garden, making it the ideal social space for both everyday family life and entertaining.

The kitchen area features a range of panelled units, a ceramic sink and drainer, integral dishwasher, and a five-burner range with extractor hood over. There is also space for a washing machine, while a composite side door gives convenient access to the driveway. Off the kitchen, a cloakroom/WC provides useful hanging space.