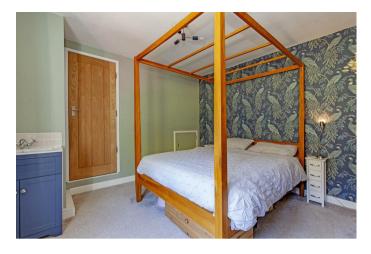

The first floor is served by a family bathroom comprising a bath with shower over, low flush WC, counter top wash basin and chrome heated towel rail.

Stairs lead to a versatile top-floor bedroom, currently set up as a twin room, with four Velux windows, eaves storage, and an additional bathroom complete with electric shower over the bath.