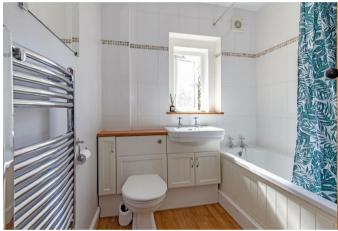

The first floor is served by a family bathroom comprising a bath with shower over, low flush WC, counter top wash basin and chrome heated towel rail.

Stairs lead to a versatile top-floor bedroom, currently set up as a twin room, with four Velux windows, eaves storage, and an additional bathroom complete with electric shower over the bath.