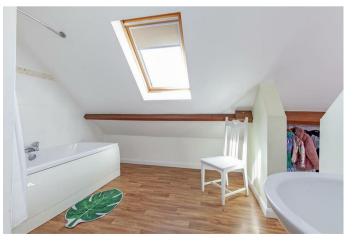

The first floor is served by a family bathroom comprising a bath with shower over, low flush WC, counter top wash basin and chrome heated towel rail.

Stairs lead to a versatile top-floor bedroom, currently set up as a twin room, with four Velux windows, eaves storage, and an additional bathroom complete with electric shower over the bath.