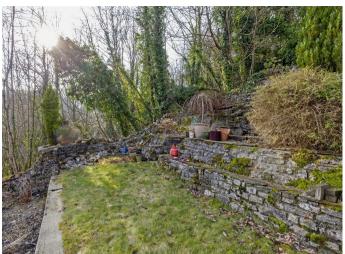

Outside, to the front of the property there is pedestrian access via a walkway with wrought iron railings. To the rear of the property is a terraced garden with exceptional views across the village towards Bradwell Edge and Win Hill. To the side of the property there is potential for off road parking, subject to planning permission. Within the garden is a fully insulated timber clad home office with electricity and separate storage area, ideal for working from home. There is a log store, lean to store and further timber shed.