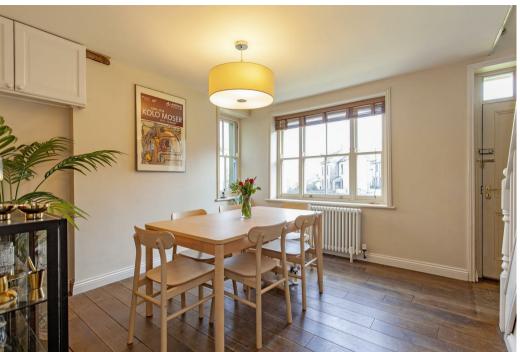

The panelled front door with window light opens to the dual aspect dining room with solid wood flooring and understair storage. The adjoining reception room has a dual aspect with solid wood flooring and a stone built fireplace with Clearview multi fuel stove. The room has fitted storage and cabinetry.