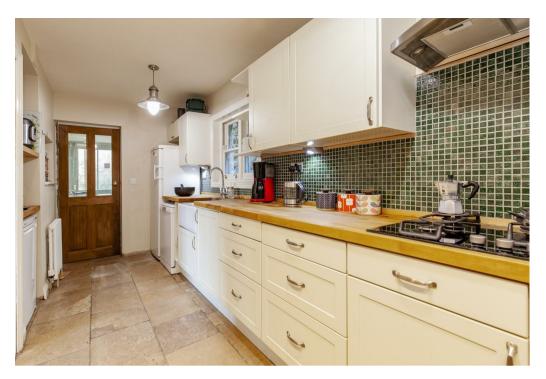

The kitchen lies at the rear of the property with tiled flooring and a rear facing window. The kitchen features a range of panelled units with solid wood worktops incorporating Butler sink, four burner gas hob with extractor over, oven and steam oven/microwave. There is space for a dishwasher, under counter freezer and stand alone fridge. The utility room has a stone flagged floor, storage for coats and shoes and space and plumbing for a washing machine and tumble dryer.