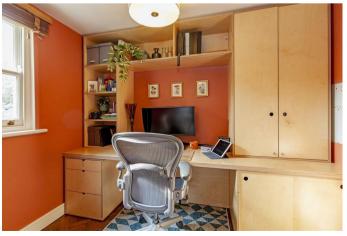

- Sitting room with Clearview multi fuel stove
- Stylish shower room and separate WC

- Dining room
- Master bedroom with fitted wardrobes
- Terraced garden with stunning views and garden office

Stairs rise to the first floor landing with a large front facing window and stylish fitted book shelving and cabinetry. The master bedroom has solid wood flooring, extensive fitted wardrobes and wonderful views towards Bradwell Edge and Win Hill. Bedroom two is a further double bedroom with solid wood flooring and similar view. A hatch provides access to the attic. Bedroom three has a side facing aspect and is well suited as a nursery or home office with Amtico herringbone flooring. The luxury shower room with underfloor heating comprises a double walk in shower enclosure and counter top washbasin. Adjoining the shower room is a separate WC with contemporary style washbasin and low flush WC.