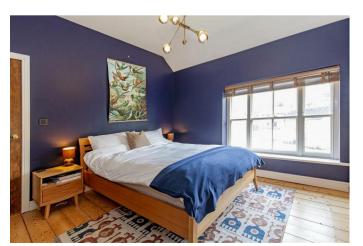

- Sitting room with Clearview multi fuel stove
- Stylish shower room and separate WC

- Dining room
- Master bedroom with fitted wardrobes
- Terraced garden with stunning views and garden office

Stairs rise to the first floor landing with a large front facing window and stylish fitted book shelving and cabinetry. The master bedroom has solid wood flooring, extensive fitted wardrobes and wonderful views towards Bradwell Edge and Win Hill. Bedroom two is a further double bedroom with solid wood flooring and similar view. A hatch provides access to the attic. Bedroom three has a side facing aspect and is well suited as a nursery or home office with Amtico herringbone flooring. The luxury shower room with underfloor heating comprises a double walk in shower enclosure and counter top washbasin. Adjoining the shower room is a separate WC with contemporary style washbasin and low flush WC.