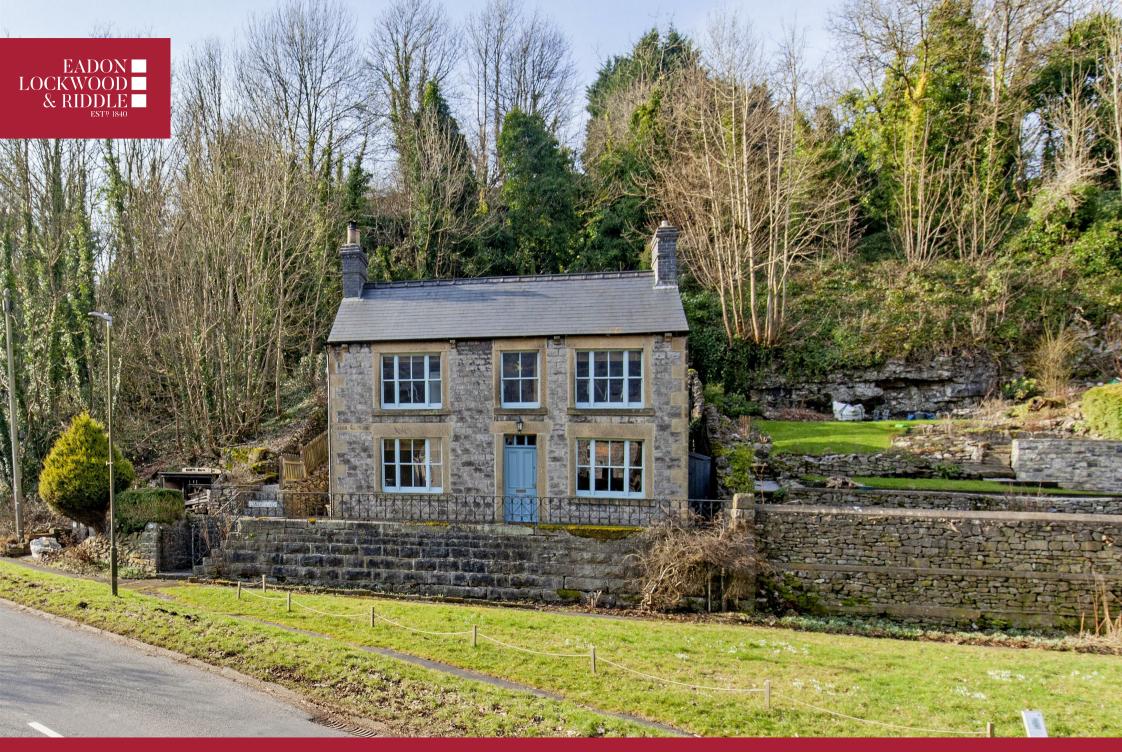

Leigh Cottage, Dale End, Bradwell, Hope Valley, \$33 9HP

# Leigh Cottage, Dale End

Bradwell, Hope Valley, \$33 9HP

A charming two / three bedroomed Victorian detached cottage beautifully positioned in the village of Bradwell with stunning garden, far reaching views and garden office. Occupying a prominent position with views towards Bradwell Edge and Win Hill, this attractive home has flexible accommodation arranged over two floors with solid wood sash windows throughout, gas central heating and many stylish features.

Outside, to the front of the property there is pedestrian access via a walkway with wrought iron railings. To the rear of the property is a terraced garden with exceptional views across the village towards Bradwell Edge and Win Hill. To the side of the property there is potential for off road parking, subject to planning permission. Within the garden is a fully insulated timber clad home office with electricity and separate storage area, ideal for working from home. There is a log store, lean to store and further timber shed.