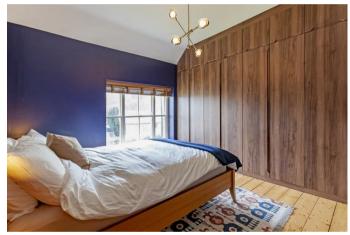

- Sitting room with Clearview multi fuel stove
- Stylish shower room and separate WC

- Dining room
- Master bedroom with fitted wardrobes
- Terraced garden with stunning views and garden office

Stairs rise to the first floor landing with a large front facing window and stylish fitted book shelving and cabinetry. The master bedroom has solid wood flooring, extensive fitted wardrobes and wonderful views towards Bradwell Edge and Win Hill. Bedroom two is a further double bedroom with solid wood flooring and similar view. A hatch provides access to the attic. Bedroom three has a side facing aspect and is well suited as a nursery or home office with Amtico herringbone flooring. The luxury shower room with underfloor heating comprises a double walk in shower enclosure and counter top washbasin. Adjoining the shower room is a separate WC with contemporary style washbasin and low flush WC.