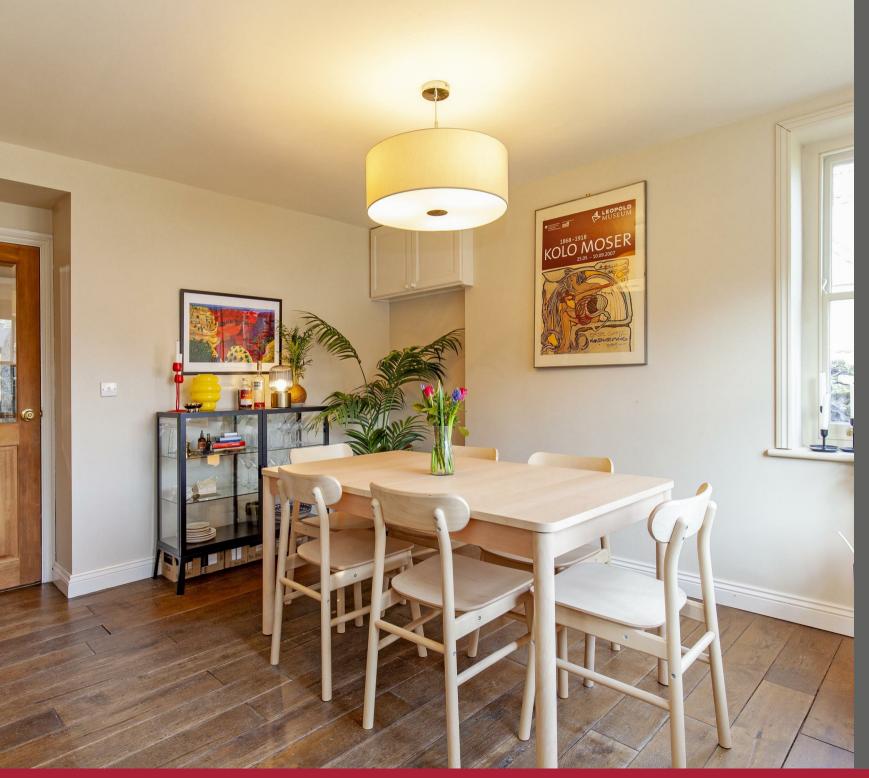

The panelled front door with window light opens to the dual aspect dining room with solid wood flooring and understair storage. The adjoining reception room has a dual aspect with solid wood flooring and a stone built fireplace with Clearview multi fuel stove. The room has fitted storage and cabinetry.