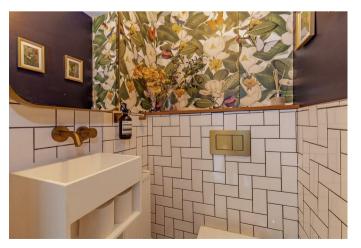

- Sitting room with Clearview multi fuel stove
- Stylish shower room and separate WC

- Dining room
- Master bedroom with fitted wardrobes
- Terraced garden with stunning views and garden office

Stairs rise to the first floor landing with a large front facing window and stylish fitted book shelving and cabinetry. The master bedroom has solid wood flooring, extensive fitted wardrobes and wonderful views towards Bradwell Edge and Win Hill. Bedroom two is a further double bedroom with solid wood flooring and similar view. A hatch provides access to the attic. Bedroom three has a side facing aspect and is well suited as a nursery or home office with Amtico herringbone flooring. The luxury shower room with underfloor heating comprises a double walk in shower enclosure and counter top washbasin. Adjoining the shower room is a separate WC with contemporary style washbasin and low flush WC.