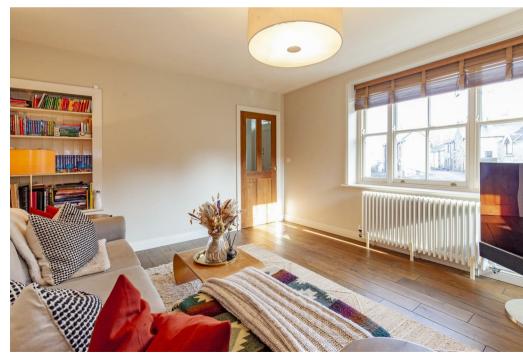

The panelled front door with window light opens to the dual aspect dining room with solid wood flooring and understair storage. The adjoining reception room has a dual aspect with solid wood flooring and a stone built fireplace with Clearview multi fuel stove. The room has fitted storage and cabinetry.