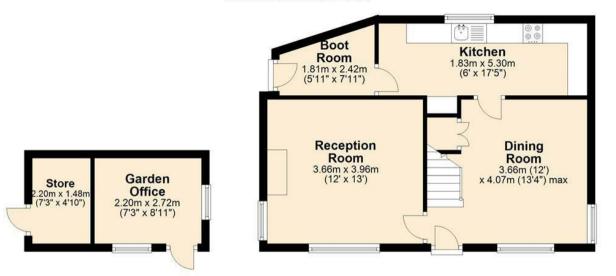

# **Ground Floor**

Approx. 53.2 sq. metres (572.4 sq. feet)

First Floor
Approx. 40.0 sq. metres (430.2 sq. feet)

Bedroom
1.83m x 2.67m
(6' x 8'9")

Landing
0.98m x 2.82m
(6' x 8'4")

Master
Bedroom
3.66m x 3.96m
(12' x 13')

Bedroom
2.80m x 2.95m
(9'2" x 9'8")

Total area: approx. 93.2 sq. metres (1002.7 sq. feet)

Whilst every effort has been made to ensure the accuracy of the floorplan this plan is for reference only to location of rooms and property layout for detailed measurements please refer to the brochure or advice from the marketing Agent. UK Energy Assessors Ltd accept no responsibility for measurements and Gross areas of a property they have not visited. Plan produced using PlanUp.