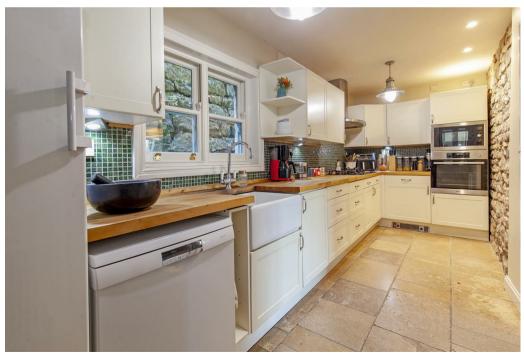

The kitchen lies at the rear of the property with tiled flooring and a rear facing window. The kitchen features a range of panelled units with solid wood worktops incorporating Butler sink, four burner gas hob with extractor over, oven and steam oven/microwave. There is space for a dishwasher, under counter freezer and stand alone fridge. The utility room has a stone flagged floor, storage for coats and shoes and space and plumbing for a washing machine and tumble dryer.