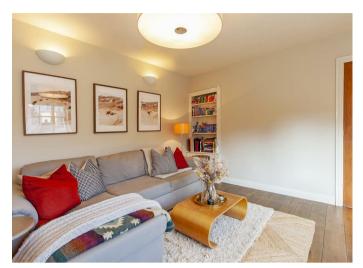

The panelled front door with window light opens to the dual aspect dining room with solid wood flooring and understair storage. The adjoining reception room has a dual aspect with solid wood flooring and a stone built fireplace with Clearview multi fuel stove. The room has fitted storage and cabinetry.