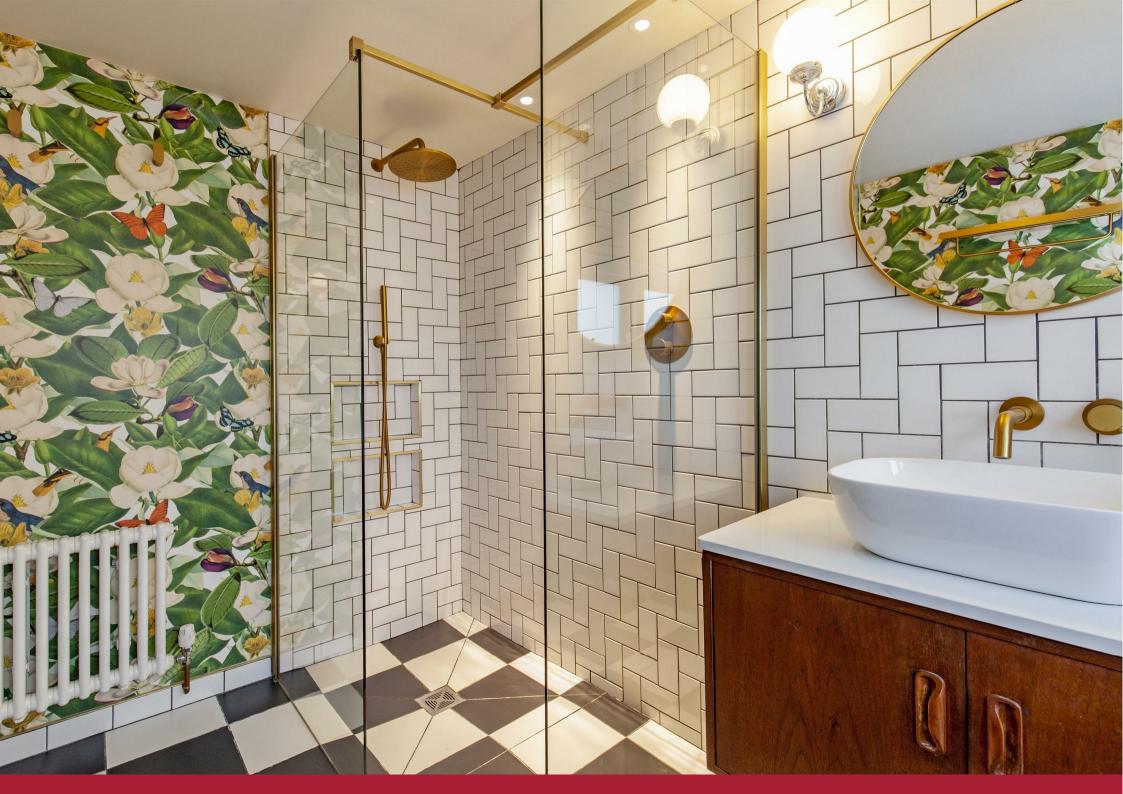

- Sitting room with Clearview multi fuel stove
- Stylish shower room and separate WC

- Dining room
- Master bedroom with fitted wardrobes
- Terraced garden with stunning views and garden office

Stairs rise to the first floor landing with a large front facing window and stylish fitted book shelving and cabinetry. The master bedroom has solid wood flooring, extensive fitted wardrobes and wonderful views towards Bradwell Edge and Win Hill. Bedroom two is a further double bedroom with solid wood flooring and similar view. A hatch provides access to the attic. Bedroom three has a side facing aspect and is well suited as a nursery or home office with Amtico herringbone flooring. The luxury shower room with underfloor heating comprises a double walk in shower enclosure and counter top washbasin. Adjoining the shower room is a separate WC with contemporary style washbasin and low flush WC.