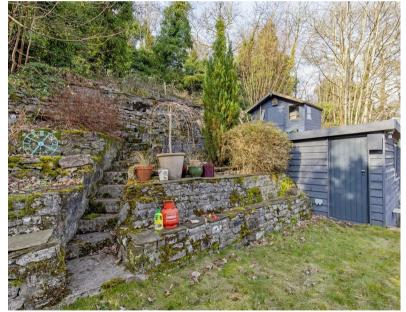

Outside, to the front of the property there is pedestrian access via a walkway with wrought iron railings. To the rear of the property is a terraced garden with exceptional views across the village towards Bradwell Edge and Win Hill. To the side of the property there is potential for off road parking, subject to planning permission. Within the garden is a fully insulated timber clad home office with electricity and separate storage area, ideal for working from home. There is a log store, lean to store and further timber shed.