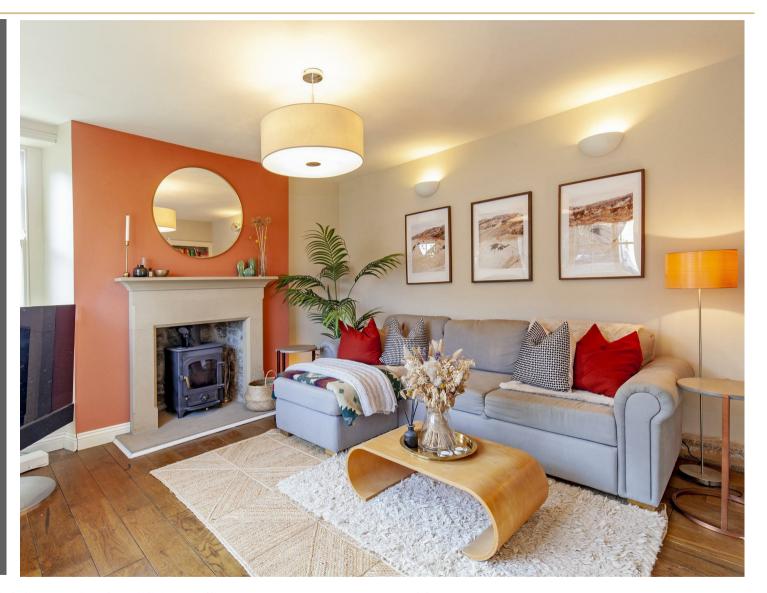

The panelled front door with window light opens to the dual aspect dining room with solid wood flooring and understair storage. The adjoining reception room has a dual aspect with solid wood flooring and a stone built fireplace with Clearview multi fuel stove. The room has fitted storage and cabinetry.

- Sitting room with Clearview multi fuel stove
- Stylish shower room and separate WC

- Dining room
- Master bedroom with fitted wardrobes
- Terraced garden with stunning views and garden office

Stairs rise to the first floor landing with a large front facing window and stylish fitted book shelving and cabinetry. The master bedroom has solid wood flooring, extensive fitted wardrobes and wonderful views towards Bradwell Edge and Win Hill. Bedroom two is a further double bedroom with solid wood flooring and similar view. A hatch provides access to the attic. Bedroom three has a side facing aspect and is well suited as a nursery or home office with Amtico herringbone flooring. The luxury shower room with underfloor heating comprises a double walk in shower enclosure and counter top washbasin. Adjoining the shower room is a separate WC with contemporary style washbasin and low flush WC.