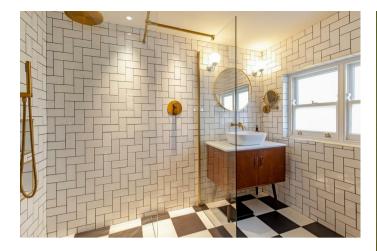

- Sitting room with Clearview multi fuel stove
- Stylish shower room and separate WC

- Dining room
- Master bedroom with fitted wardrobes
- Terraced garden with stunning views and garden office

Stairs rise to the first floor landing with a large front facing window and stylish fitted book shelving and cabinetry. The master bedroom has solid wood flooring, extensive fitted wardrobes and wonderful views towards Bradwell Edge and Win Hill. Bedroom two is a further double bedroom with solid wood flooring and similar view. A hatch provides access to the attic. Bedroom three has a side facing aspect and is well suited as a nursery or home office with Amtico herringbone flooring. The luxury shower room with underfloor heating comprises a double walk in shower enclosure and counter top washbasin. Adjoining the shower room is a separate WC with contemporary style washbasin and low flush WC.