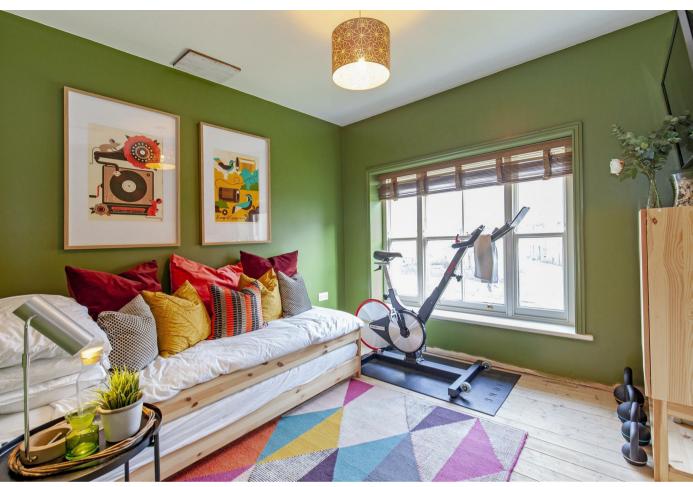

- Sitting room with Clearview multi fuel stove
- Stylish shower room and separate WC

- Dining room
- Master bedroom with fitted wardrobes
- Terraced garden with stunning views and garden office

Stairs rise to the first floor landing with a large front facing window and stylish fitted book shelving and cabinetry. The master bedroom has solid wood flooring, extensive fitted wardrobes and wonderful views towards Bradwell Edge and Win Hill. Bedroom two is a further double bedroom with solid wood flooring and similar view. A hatch provides access to the attic. Bedroom three has a side facing aspect and is well suited as a nursery or home office with Amtico herringbone flooring. The luxury shower room with underfloor heating comprises a double walk in shower enclosure and counter top washbasin. Adjoining the shower room is a separate WC with contemporary style washbasin and low flush WC.