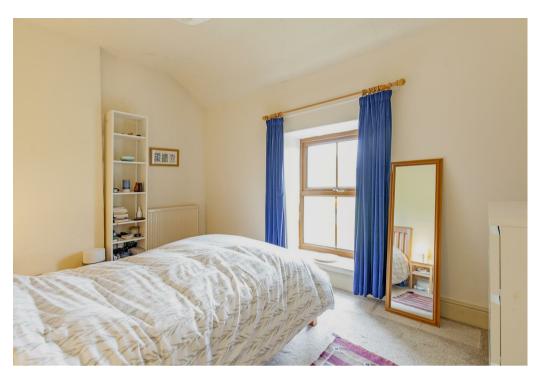

Stairs rise to the first-floor landing with access to all rooms. Bedroom one is a dual aspect double bedroom with solid wood flooring and exceptional views. The room features an alcove ideal for storage.

Bedroom two is a further double bedroom with similar outlook and view. A family bathroom completes the accommodation, comprising of low flush WC, pedestal washbasin and bath with electric shower over. The room features a laundry cupboard and storage which houses the combi boiler.