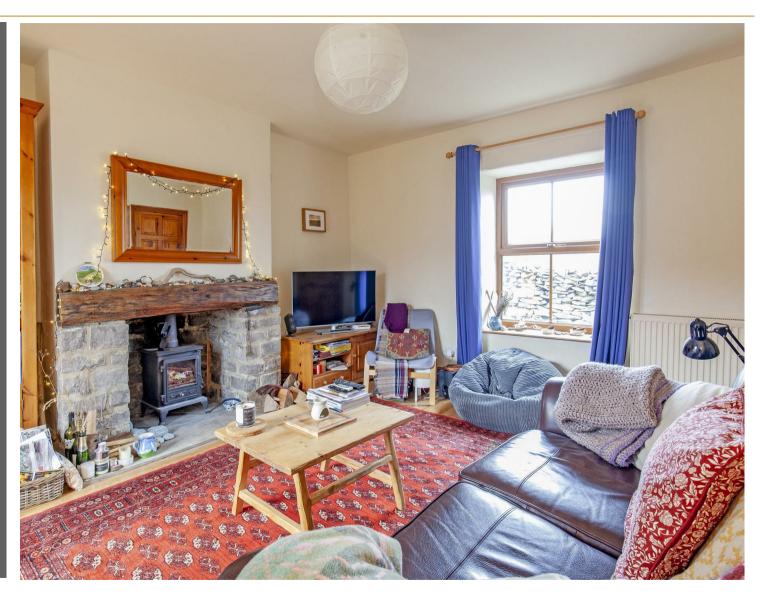

- Walled south facing garden with a patio and lawn
- Sitting room with log burning stove
- UPVC double glazing

also has space for a freestanding fridge freezer, washing machine and dishwasher. The sitting room enjoys a dual aspect with French doors to the garden. The focal point of the room is a stone fireplace with log burning stove and hearth.