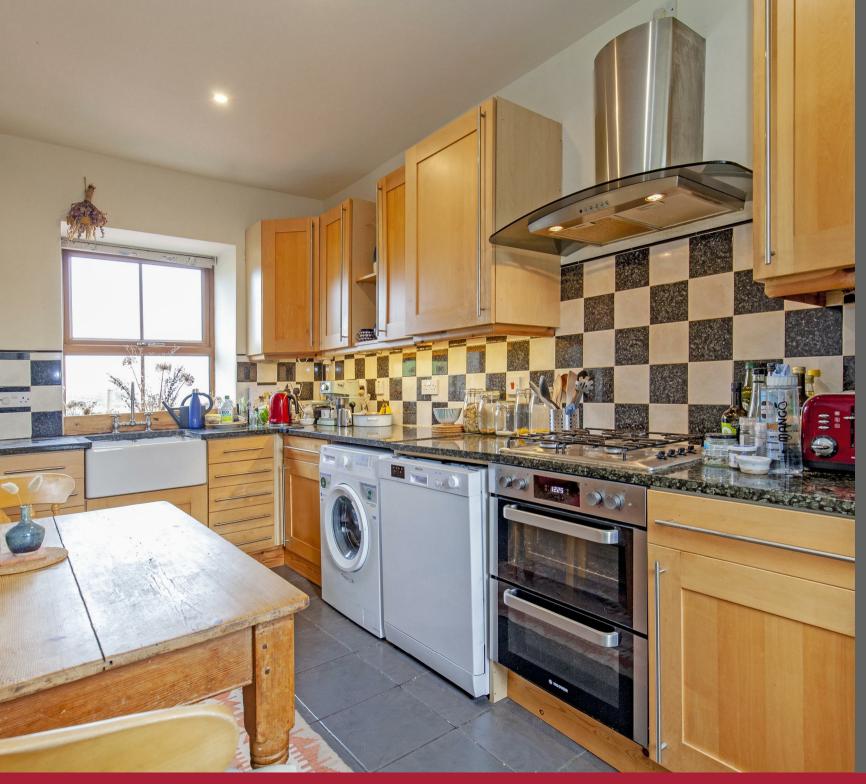

The front door opens to a reception hall with hanging space and stairs lead to the first floor. The dining kitchen enjoys a dual aspect with excellent natural light with views towards Win Hill to the front and Bradwell Edge to the rear. The room features tiled flooring, pantry and a UPVC glazed door that leads to the garden. The kitchen has a range of units with granite worktops incorporating Butler sink, double oven, four burner hob with extractor over. The kitchen