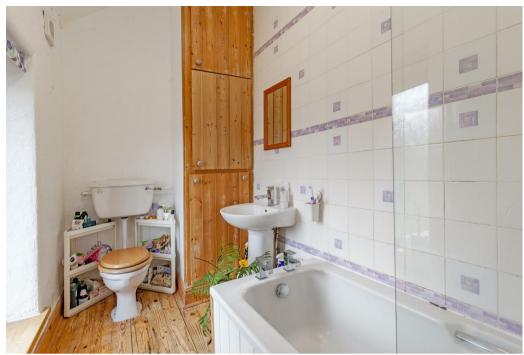

Bedroom two is a further double bedroom with similar outlook and view. A family bathroom completes the accommodation, comprising of low flush WC, pedestal washbasin and bath with electric shower over. The room features a laundry cupboard and storage which houses the combi boiler.