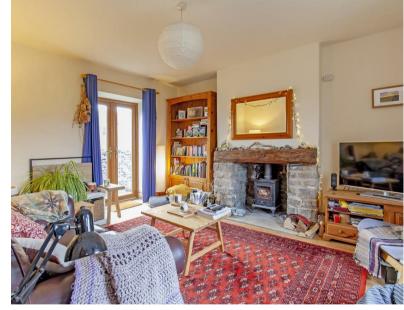

- Walled south facing garden with a patio and lawn
- Sitting room with log burning stove
- UPVC double glazing

also has space for a freestanding fridge freezer, washing machine and dishwasher. The sitting room enjoys a dual aspect with French doors to the garden. The focal point of the room is a stone fireplace with log burning stove and hearth.