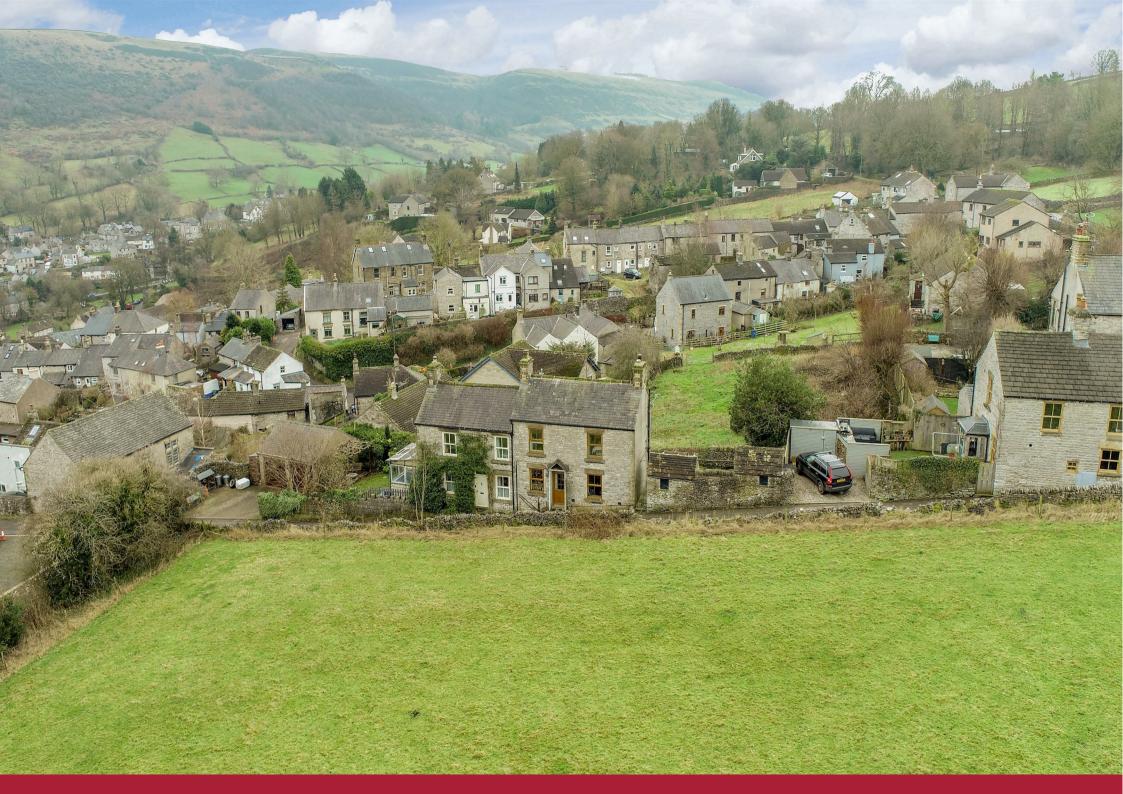

Occupying an elevated position with views across adjoining countryside, this lovely home has accommodation arranged over two floors with UPVC double glazing and potential for off street parking, subject to necessary permissions. The property has two versatile stone-built outbuildings and solar panels to the south facing roof elevation.

Outside, to the side and the rear of the property is a lovely walled garden which backs onto a field with uninterrupted views across Bradwell to Bradwell Edge. The garden features a large south facing stone-flagged patio area and level lawn with floral borders and south west facing aspect. There is gated access to Charlotte Lane and two stone-built outbuildings providing garden storage.