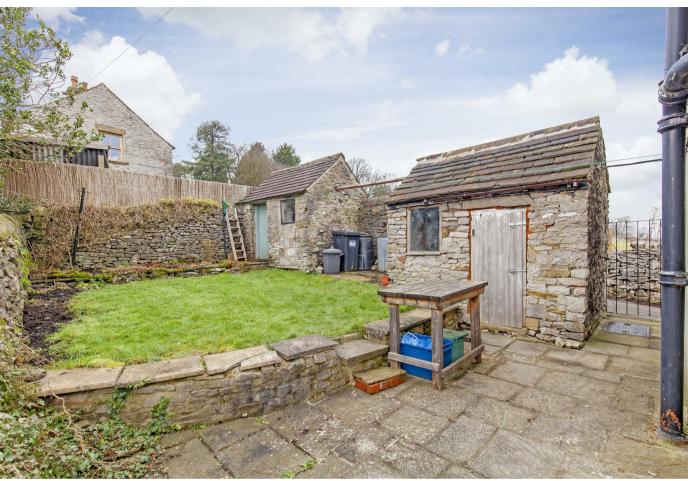

Outside, to the side and the rear of the property is a lovely walled garden which backs onto a field with uninterrupted views across Bradwell to Bradwell Edge. The garden features a large south facing stone-flagged patio area and level lawn with floral borders and south west facing aspect. There is gated access to Charlotte Lane and two stone-built outbuildings providing garden storage.