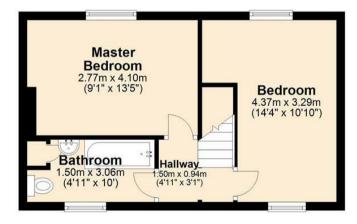

Stairs rise to the first-floor landing with access to all rooms. Bedroom one is a dual aspect double bedroom with solid wood flooring and exceptional views. The room features an alcove ideal for storage.

Bedroom two is a further double bedroom with similar outlook and view. A family bathroom completes the accommodation, comprising of low flush WC, pedestal washbasin and bath with electric shower over. The room features a laundry cupboard and storage which houses the combi boiler.

## **Ground Floor**

Approx. 40.5 sq. metres (436.0 sq. feet)

**First Floor** 

Approx. 32.4 sq. metres (349.3 sq. feet)

Total area: approx. 73.0 sq. metres (785.2 sq. feet)

Whilst every effort has been made to ensure the accuracy of the floorplan this plan is for reference only to location of rooms and property layout for detailed measurements please refer to the brochure or advice from the marketing Agent. UK Energy Assessors Ltd accept no responsibility for measurements and Gross areas of a property they have not visited. Plan produced using PlanUp.