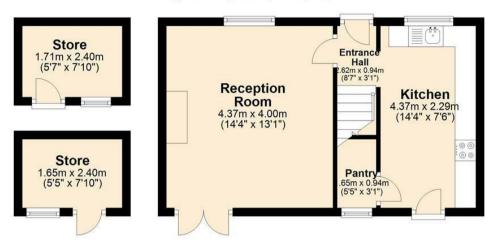

The front door opens to a reception hall with hanging space and stairs lead to the first floor. The dining kitchen enjoys a dual aspect with excellent natural light with views towards Win Hill to the front and Bradwell Edge to the rear. The room features tiled flooring, pantry and a UPVC glazed door that leads to the garden. The kitchen has a range of units with granite worktops incorporating Butler sink, double oven, four burner hob with extractor over. The kitchen

- Walled south facing garden with a patio and lawn
- Sitting room with log burning stove
- UPVC double glazing

also has space for a freestanding fridge freezer, washing machine and dishwasher. The sitting room enjoys a dual aspect with French doors to the garden. The focal point of the room is a stone fireplace with log burning stove and hearth.

## **Ground Floor**

Approx. 40.5 sq. metres (436.0 sq. feet)

**First Floor** 

Approx. 32.4 sq. metres (349.3 sq. feet)

Total area: approx. 73.0 sq. metres (785.2 sq. feet)

Whilst every effort has been made to ensure the accuracy of the floorplan this plan is for reference only to location of rooms and property layout for detailed measurements please refer to the brochure or advice from the marketing Agent. UK Energy Assessors Ltd accept no responsibility for measurements and Gross areas of a property they have not visited. Plan produced using PlanUp.