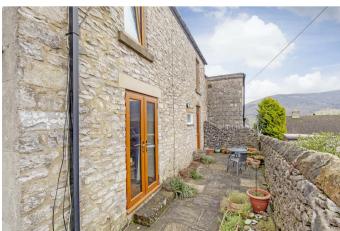

Outside, to the side and the rear of the property is a lovely walled garden which backs onto a field with uninterrupted views across Bradwell to Bradwell Edge. The garden features a large south facing stone-flagged patio area and level lawn with floral borders and south west facing aspect. There is gated access to Charlotte Lane and two stone-built outbuildings providing garden storage.