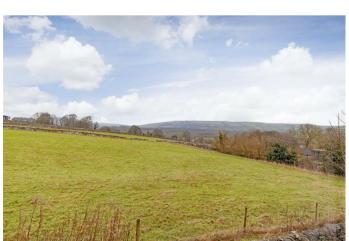

Occupying an elevated position with views across adjoining countryside, this lovely home has accommodation arranged over two floors with UPVC double glazing and potential for off street parking, subject to necessary permissions. The property has two versatile stone-built outbuildings and solar panels to the south facing roof elevation.

Outside, to the side and the rear of the property is a lovely walled garden which backs onto a field with uninterrupted views across Bradwell to Bradwell Edge. The garden features a large south facing stone-flagged patio area and level lawn with floral borders and south west facing aspect. There is gated access to Charlotte Lane and two stone-built outbuildings providing garden storage.