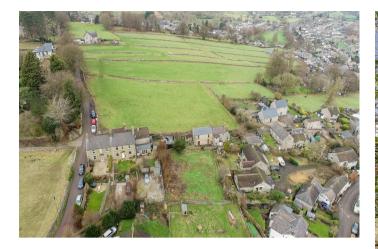

Occupying an elevated position with views across adjoining countryside, this lovely home has accommodation arranged over two floors with UPVC double glazing and potential for off street parking, subject to necessary permissions. The property has two versatile stone-built outbuildings and solar panels to the south facing roof elevation.

Outside, to the side and the rear of the property is a lovely walled garden which backs onto a field with uninterrupted views across Bradwell to Bradwell Edge. The garden features a large south facing stone-flagged patio area and level lawn with floral borders and south west facing aspect. There is gated access to Charlotte Lane and two stone-built outbuildings providing garden storage.