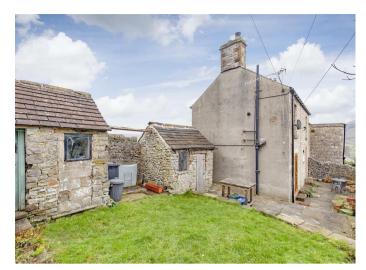

Occupying an elevated position with views across adjoining countryside, this lovely home has accommodation arranged over two floors with UPVC double glazing and potential for off street parking, subject to necessary permissions. The property has two versatile stone-built outbuildings and solar panels to the south facing roof elevation.

Outside, to the side and the rear of the property is a lovely walled garden which backs onto a field with uninterrupted views across Bradwell to Bradwell Edge. The garden features a large south facing stone-flagged patio area and level lawn with floral borders and south west facing aspect. There is gated access to Charlotte Lane and two stone-built outbuildings providing garden storage.

There is potential for off street parking to the side of the property, subject to necessary consent.