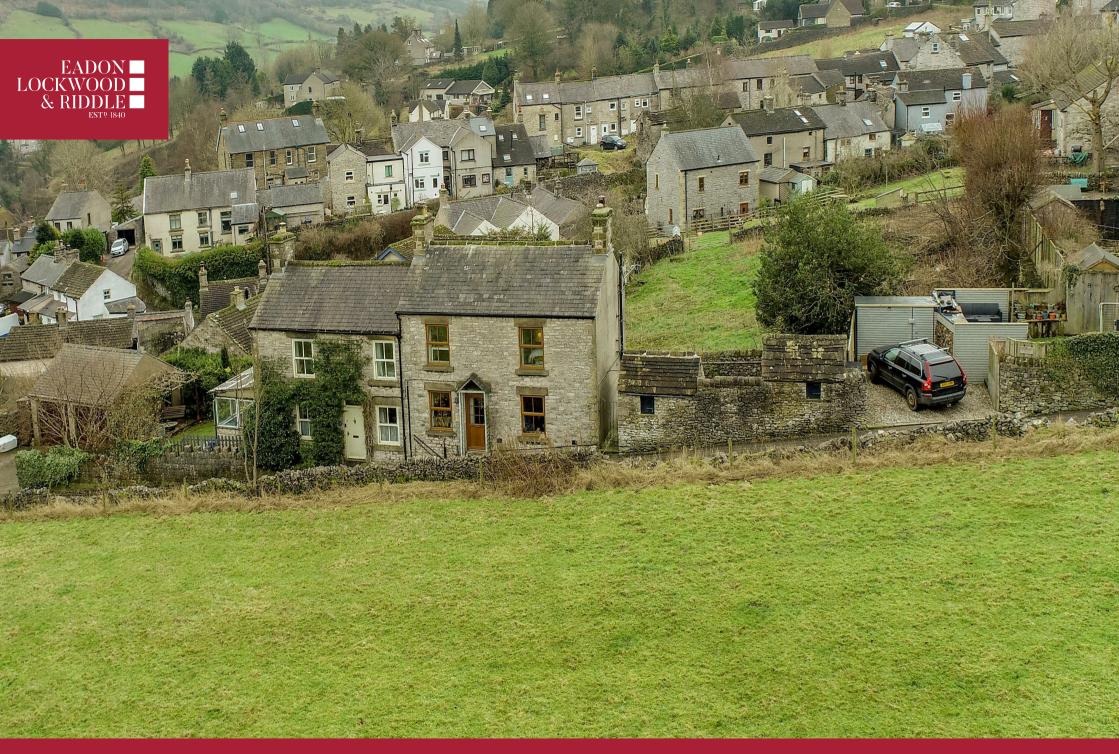

# Casula, Charlotte Lane, Bradwell

Hope Valley, \$33 9HH

A charming two bedroomed semi-detached cottage, beautifully positioned in the village of Bradwell, benefitting from exceptional views and delightful cottage garden.

Occupying an elevated position with views across adjoining countryside, this lovely home has accommodation arranged over two floors with UPVC double glazing and potential for off street parking, subject to necessary permissions. The property has two versatile stone-built outbuildings and solar panels to the south facing roof elevation.

Outside, to the side and the rear of the property is a lovely walled garden which backs onto a field with uninterrupted views across Bradwell to Bradwell Edge. The garden features a large south facing stone-flagged patio area and level lawn with floral borders and south west facing aspect. There is gated access to Charlotte Lane and two stone-built outbuildings providing garden storage.

There is potential for off street parking to the side of the property, subject to necessary consent.