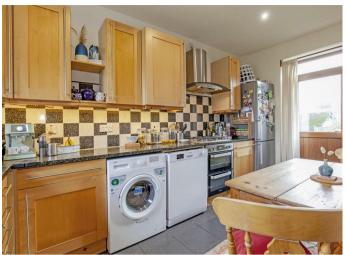

The front door opens to a reception hall with hanging space and stairs lead to the first floor. The dining kitchen enjoys a dual aspect with excellent natural light with views towards Win Hill to the front and Bradwell Edge to the rear. The room features tiled flooring, pantry and a UPVC glazed door that leads to the garden. The kitchen has a range of units with granite worktops incorporating Butler sink, double oven, four burner hob with extractor over. The kitchen

- Walled south facing garden with a patio and lawn
- Sitting room with log burning stove
- UPVC double glazing

also has space for a freestanding fridge freezer, washing machine and dishwasher. The sitting room enjoys a dual aspect with French doors to the garden. The focal point of the room is a stone fireplace with log burning stove and hearth.