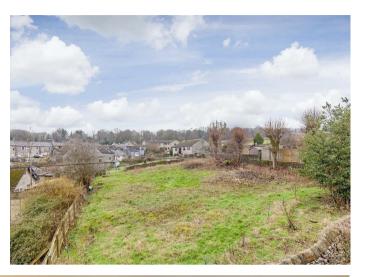

Occupying an elevated position with views across adjoining countryside, this lovely home has accommodation arranged over two floors with UPVC double glazing and potential for off street parking, subject to necessary permissions. The property has two versatile stone-built outbuildings and solar panels to the south facing roof elevation.

Outside, to the side and the rear of the property is a lovely walled garden which backs onto a field with uninterrupted views across Bradwell to Bradwell Edge. The garden features a large south facing stone-flagged patio area and level lawn with floral borders and south west facing aspect. There is gated access to Charlotte Lane and two stone-built outbuildings providing garden storage.