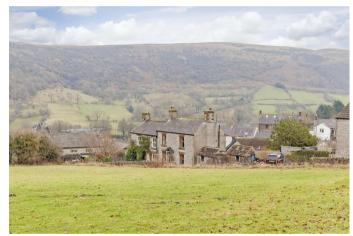

Occupying an elevated position with views across adjoining countryside, this lovely home has accommodation arranged over two floors with UPVC double glazing and potential for off street parking, subject to necessary permissions. The property has two versatile stone-built outbuildings and solar panels to the south facing roof elevation.

Outside, to the side and the rear of the property is a lovely walled garden which backs onto a field with uninterrupted views across Bradwell to Bradwell Edge. The garden features a large south facing stone-flagged patio area and level lawn with floral borders and south west facing aspect. There is gated access to Charlotte Lane and two stone-built outbuildings providing garden storage.