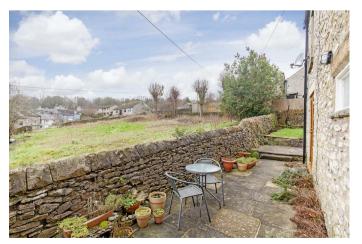

Outside, to the side and the rear of the property is a lovely walled garden which backs onto a field with uninterrupted views across Bradwell to Bradwell Edge. The garden features a large south facing stone-flagged patio area and level lawn with floral borders and south west facing aspect. There is gated access to Charlotte Lane and two stone-built outbuildings providing garden storage.

There is potential for off street parking to the side of the property, subject to necessary consent.