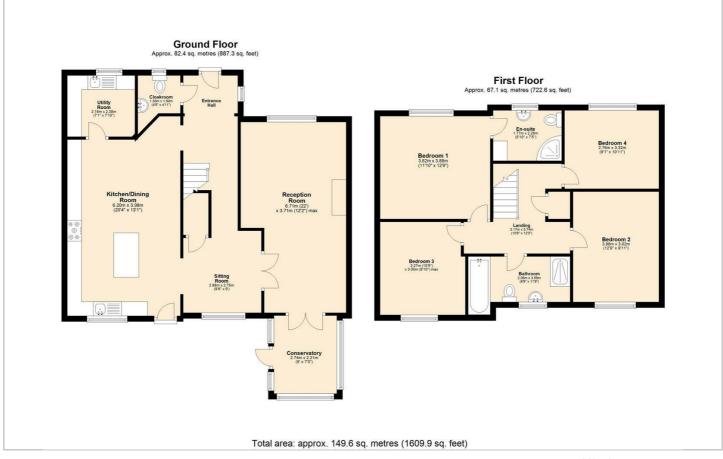

20 Pursglove Drive , Tideswell, SK17 8PA Offers In The Region Of

# 20 Pursglove Drive



#### Description

An immaculately presented four bedroomed semidetached family home situated at the end of a quiet cul-de-sac on the edge of the picturesque village of Tideswell, benefitting from off road parking for three vehicles and a delightful south facing garden with lovely countryside views.

- Four double bedroom semi detached = Luxury family bath/shower room family home
- Superb location backing into open fields
- Spacious dual aspect sitting room
- Snug room
- Master bedroom with en-suite shower room
- Stunning dining kitchen with range
- cooker
- Cloakroom/WC and Utility room
- Conservatory with underfloor heating
- Tenure: Freehold Council Tax: Band D







## Floor Plan



#### Area Map



# Energy Efficiency Graph



## Viewing

Please contact our ELR Hathersage Office on 01433 651888 if you wish to arrange a viewing appointment for this property or require further information.

These particulars, whilst believed to be accurate are set out as a general outline only for guidance and do not constitute any part of an offer or contract. Intending purchasers should not rely on them as statements of representation of fact, but must satisfy themselves by inspection or otherwise as to their accuracy. No person in this firms employment has the authority to make or give any representation or warranty in respect of the property.

Eadon Lockwood and Riddle Main Road, Hathersage, Hope Valley, S32 1BB Tel: 01433 651888 Email: peakdistrict@elr.co.uk https://www.elr.co.u