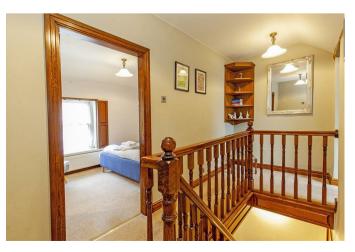

The front door opens to a spacious sitting room with front facing window and dining area. The focal point of the room is provided by a grit stone fire place and clear view wood burning stove. The room features original fitted cabinetry, shelving and stairs rise to the first-floor landing.

space for free standing fridge/freezer and washing machine. A door opens to the garden.

Stairs rise to the first-floor galleried landing with access to all rooms. Bedroom one is a front facing double bedroom with fitted storage and vanity unit. Bedroom two is a rear facing double bedroom with fitted storage and pleasant garden aspect. A recently fitted family bathroom features a matching suite of pedestal wash basin, low flush WC, chrome heated towel rail, roll top bath and separate shower enclosure with chrome fittings. The electrics in the property have recently been updated.