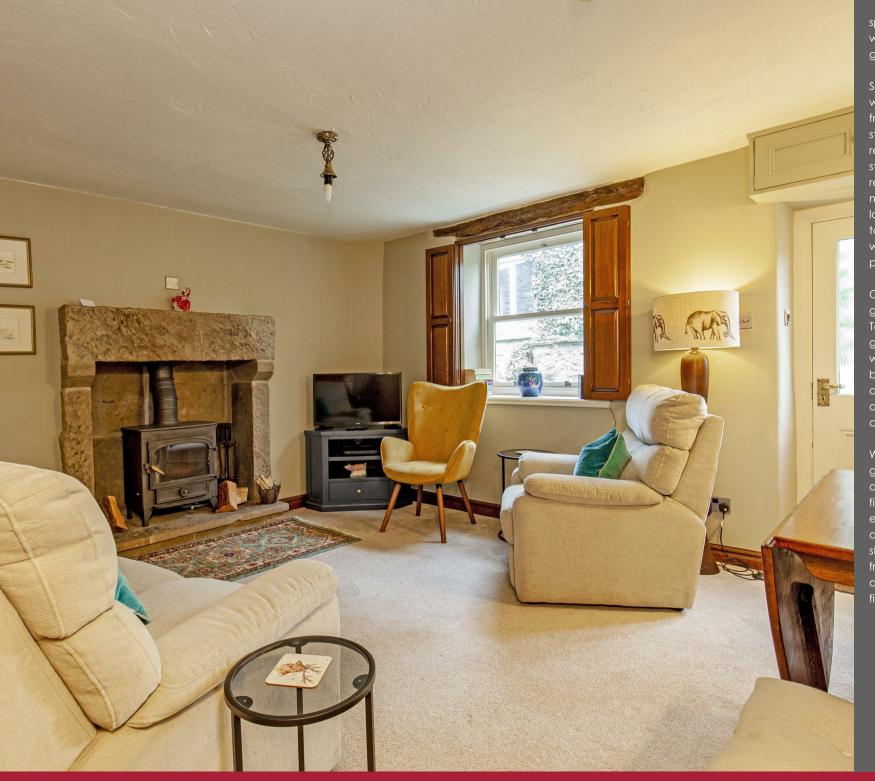

The front door opens to a spacious sitting room with front facing window and dining area. The focal point of the room is provided by a grit stone fire place and clear view wood burning stove. The room features original fitted cabinetry, shelving and stairs rise to the first-floor landing.