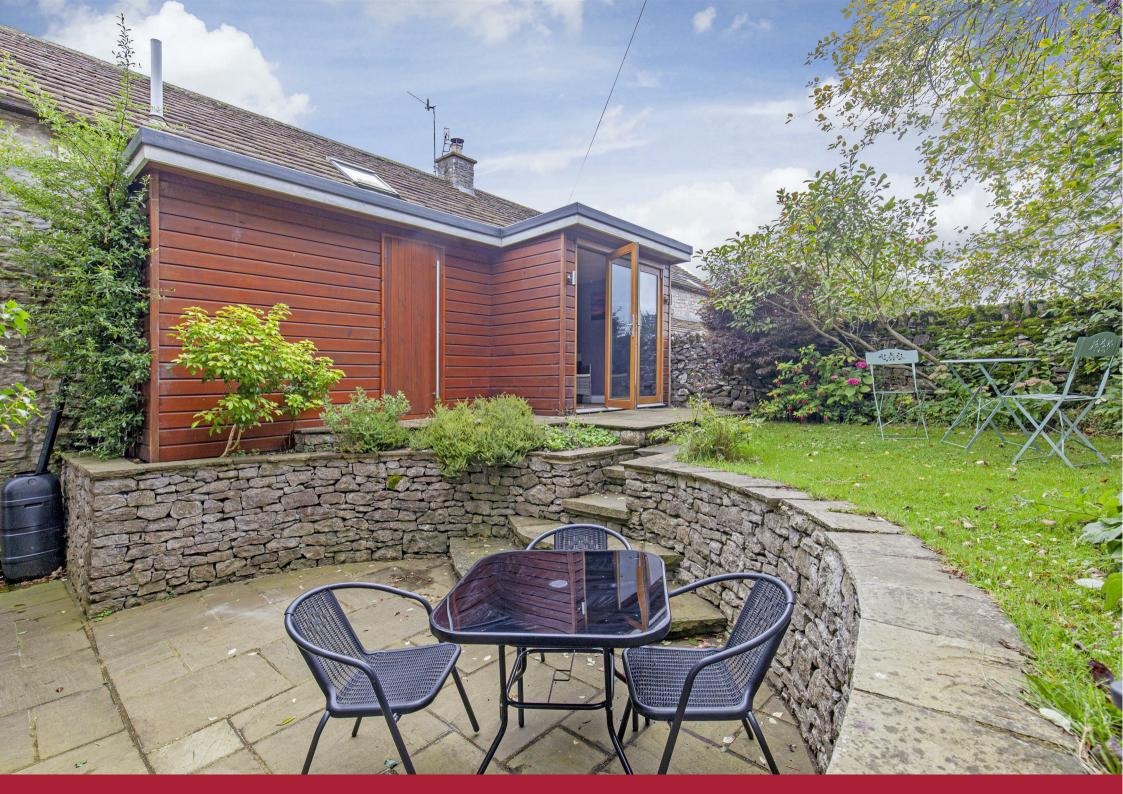

Outside, at the side of the property is generous off-road parking for two vehicles. To the rear of the property is a delightful garden featuring half-moon crescent patio with steps rising to a level lawn. The boundaries are defined by dry stone walls and the garden enjoys a lovely outlook across neighbouring gardens to open countryside.

Within the garden is a superb cedar clad garden office featuring bi-fold doors and adjoining storage area. The office features fitted furniture, shelving and benefits from electricity and good insulation. An adjoining store area features extensive shelving/worktop space and overflow fridge freezer. The garden office is heated and has also had a new ceiling and new fibreglass roof.