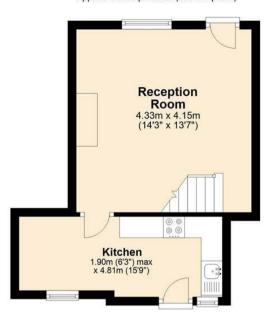

The front door opens to a spacious sitting room with front facing window and dining area. The focal point of the room is provided by a grit stone fire place and clear view wood burning stove. The room features original fitted cabinetry, shelving and stairs rise to the first-floor landing.

The kitchen has tiled flooring running throughout with pleasant garden aspect. The kitchen features a range of units with granite worktops over incorporating butler sink and drainer, five burner Range, undercounter dishwasher and

## **Ground Floor**

Approx. 33.8 sq. metres (363.3 sq. feet)