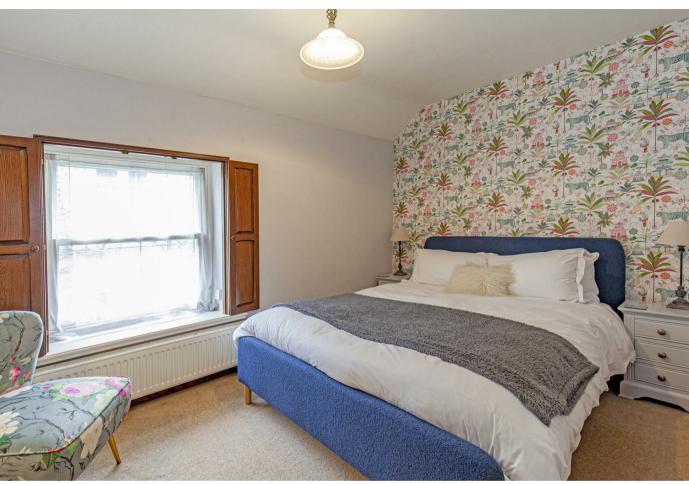

space for free standing fridge/freezer and washing machine. A door opens to the garden.

Stairs rise to the first-floor galleried landing with access to all rooms. Bedroom one is a front facing double bedroom with fitted storage and vanity unit. Bedroom two is a rear facing double bedroom with fitted storage and pleasant garden aspect. A recently fitted family bathroom features a matching suite of pedestal wash basin, low flush WC, chrome heated towel rail, roll top bath and separate shower enclosure with chrome fittings. The electrics in the property have recently been updated.