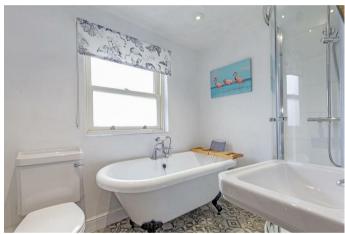

space for free standing fridge/freezer and washing machine. A door opens to the garden.

Stairs rise to the first-floor galleried landing with access to all rooms. Bedroom one is a front facing double bedroom with fitted storage and vanity unit. Bedroom two is a rear facing double bedroom with fitted storage and pleasant garden aspect. A recently fitted family bathroom features a matching suite of pedestal wash basin, low flush WC, chrome heated towel rail, roll top bath and separate shower enclosure with chrome fittings. The electrics in the property have recently been updated.