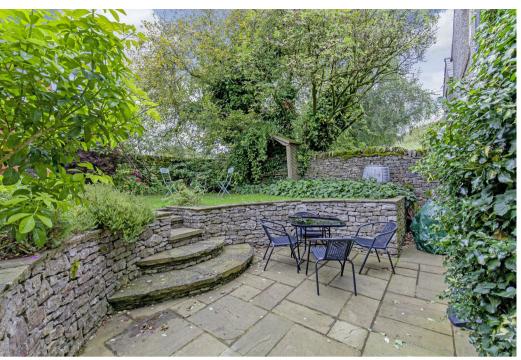

Outside, at the side of the property is generous off-road parking for two vehicles. To the rear of the property is a delightful garden featuring half-moon crescent patio with steps rising to a level lawn. The boundaries are defined by dry stone walls and the garden enjoys a lovely outlook across neighbouring gardens to open countryside.