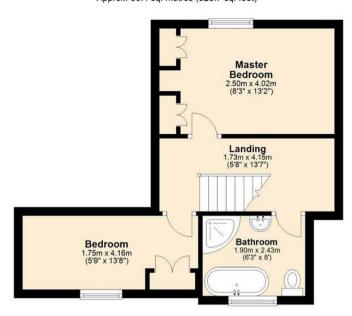

space for free standing fridge/freezer and washing machine. A door opens to the garden.

Stairs rise to the first-floor galleried landing with access to all rooms. Bedroom one is a front facing double bedroom with fitted storage and vanity unit. Bedroom two is a rear facing double bedroom with fitted storage and pleasant garden aspect. A recently fitted family bathroom features a matching suite of pedestal wash basin, low flush WC, chrome heated towel rail, roll top bath and separate shower enclosure with chrome fittings. The electrics in the property have recently been updated.

### **First Floor**

Approx. 30.1 sq. metres (323.7 sq. feet)

Total area: approx. 63.8 sq. metres (687.1 sq. feet)

Whilst every effort has been made to ensure the accuracy of the floorplan this plan is for reference only to location of rooms and property layout for detailed measurements please refer to the brochure or advice from the marketing Agent. UK Energy Assessors Ltd accept no responsibility for measurements and Gross areas of a property they have not visited. Plan produced using PlanUp.