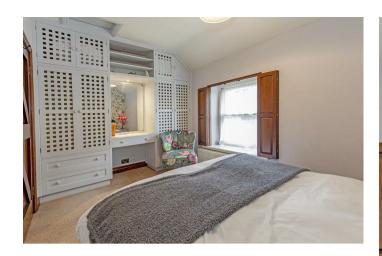

space for free standing fridge/freezer and washing machine. A door opens to the garden.

Stairs rise to the first-floor galleried landing with access to all rooms. Bedroom one is a front facing double bedroom with fitted storage and vanity unit. Bedroom two is a rear facing double bedroom with fitted storage and pleasant garden aspect. A recently fitted family bathroom features a matching suite of pedestal wash basin, low flush WC, chrome heated towel rail, roll top bath and separate shower enclosure with chrome fittings. The electrics in the property have recently been updated.