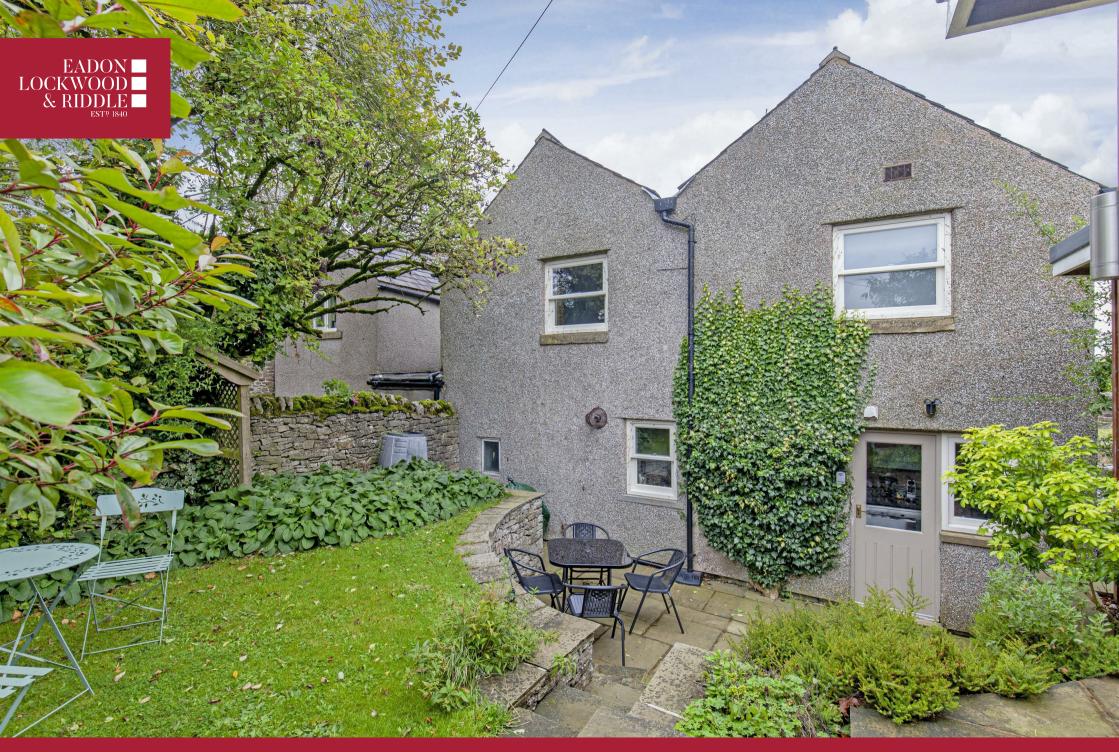

### Litton, Derbyshire, SK17 8QU

\*\*\*Stunning cottage with driveway parking for two cars\*\*\*

A charming two bedroomed semi-detached cottage beautifully positioned in the village of Litton, benefitting from off road parking for two vehicles, pretty rear garden and superb cedar clad home office. Occupying a delightful location just off the village green and enjoying views across local countryside, this home benefits from deceptively spacious accommodation and a wealth of features including stone built fireplace, solid wood lintels and galleried landing.

Outside, at the side of the property is generous off-road parking for two vehicles. To the rear of the property is a delightful garden featuring half-moon crescent patio with steps rising to a level lawn. The boundaries are defined by dry stone walls and the garden enjoys a lovely outlook across neighbouring gardens to open countryside.

Within the garden is a superb cedar clad garden office featuring bi-fold doors and adjoining storage area. The office features fitted furniture, shelving and benefits from electricity and good insulation. An adjoining store area features extensive shelving/worktop space and overflow fridge freezer. The garden office is heated and has also had a new ceiling and new fibreglass roof.