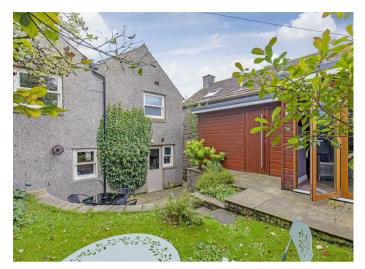

### Litton, Derbyshire, SK17 8QU

\*\*\*Stunning cottage with driveway parking for two cars\*\*\*

A charming two bedroomed semi-detached cottage beautifully positioned in the village of Litton, benefitting from off road parking for two vehicles, pretty rear garden and superb cedar clad home office. Occupying a delightful location just off the village green and enjoying views across local countryside, this home benefits from deceptively spacious accommodation and a wealth of features including stone built fireplace, solid wood lintels and galleried landing.

Outside, at the side of the property is generous off-road parking for two vehicles. To the rear of the property is a delightful garden featuring half-moon crescent patio with steps rising to a level lawn. The boundaries are defined by dry stone walls and the garden enjoys a lovely outlook across neighbouring gardens to open countryside.

Within the garden is a superb cedar clad garden office featuring bi-fold doors and adjoining storage area. The office features fitted furniture, shelving and benefits from electricity and good insulation. An adjoining store area features extensive shelving/worktop space and overflow fridge freezer. The garden office is heated and has also had a new ceiling and new fibreglass roof.