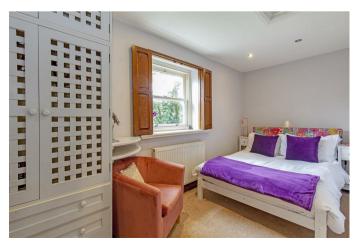

space for free standing fridge/freezer and washing machine. A door opens to the garden.

Stairs rise to the first-floor galleried landing with access to all rooms. Bedroom one is a front facing double bedroom with fitted storage and vanity unit. Bedroom two is a rear facing double bedroom with fitted storage and pleasant garden aspect. A recently fitted family bathroom features a matching suite of pedestal wash basin, low flush WC, chrome heated towel rail, roll top bath and separate shower enclosure with chrome fittings. The electrics in the property have recently been updated.