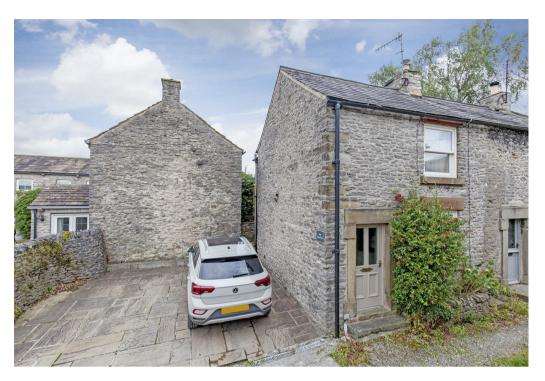

Outside, at the side of the property is generous off-road parking for two vehicles. To the rear of the property is a delightful garden featuring half-moon crescent patio with steps rising to a level lawn. The boundaries are defined by dry stone walls and the garden enjoys a lovely outlook across neighbouring gardens to open countryside.