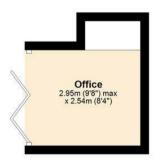

Within the garden is a superb cedar clad garden office featuring bi-fold doors and adjoining storage area. The office features fitted furniture, shelving and benefits from electricity and good insulation. An adjoining store area features extensive shelving/worktop space and overflow fridge freezer. The garden office is heated and has also had a new ceiling and new fibreglass roof.