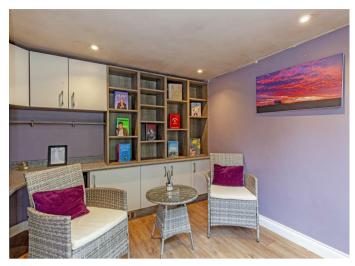

Within the garden is a superb cedar clad garden office featuring bi-fold doors and adjoining storage area. The office features fitted furniture, shelving and benefits from electricity and good insulation. An adjoining store area features extensive shelving/worktop space and overflow fridge freezer. The garden office is heated and has also had a new ceiling and new fibreglass roof.