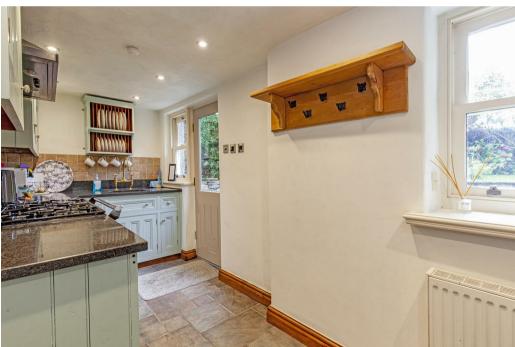

The kitchen has tiled flooring running throughout with pleasant garden aspect. The kitchen features a range of units with granite worktops over incorporating butler sink and drainer, five burner Range, undercounter dishwasher and

space for free standing fridge/freezer and washing machine. A door opens to the garden.

Stairs rise to the first-floor galleried landing with access to all rooms. Bedroom one is a front facing double bedroom with fitted storage and vanity unit. Bedroom two is a rear facing double bedroom with fitted storage and pleasant garden aspect. A recently fitted family bathroom features a matching suite of pedestal wash basin, low flush WC, chrome heated towel rail, roll top bath and separate shower enclosure with chrome fittings. The electrics in the property have recently been updated.