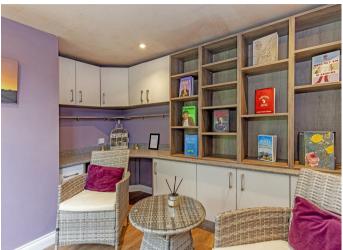

Within the garden is a superb cedar clad garden office featuring bi-fold doors and adjoining storage area. The office features fitted furniture, shelving and benefits from electricity and good insulation. An adjoining store area features extensive shelving/worktop space and overflow fridge freezer. The garden office is heated and has also had a new ceiling and new fibreglass roof.