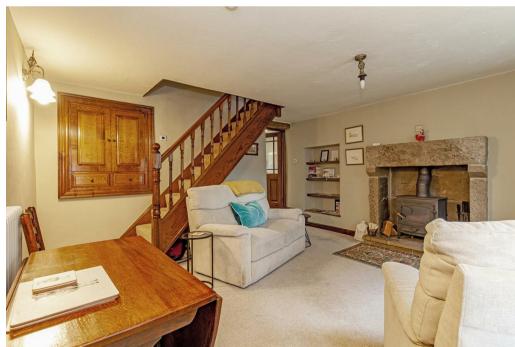

The front door opens to a spacious sitting room with front facing window and dining area. The focal point of the room is provided by a grit stone fire place and clear view wood burning stove. The room features original fitted cabinetry, shelving and stairs rise to the first-floor landing.