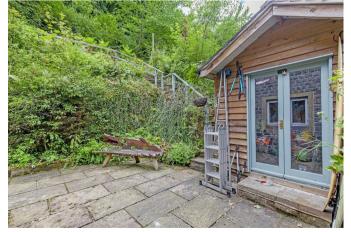

Outside, to the front of the property is off road parking for four vehicles. To the front of the property a five bar gate provides access to the stone flagged patio garden with floral borders and stone trough. To the rear of the property is an enclosed garden with stone flagged patio, floral borders and timber built chalet style shed. Steps lead to a further area of garden within the hillside with decked terrace which provides lovely views across The Dale towards the stunning limestone cliffs.