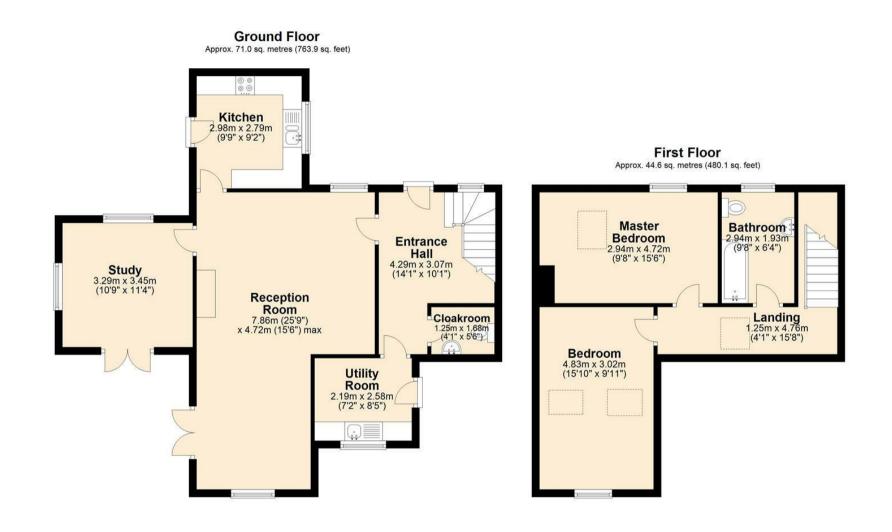

The solid wood front door opens to the entrance hall with limestone tiled floor. excellent storage and stairs rising to the first floor. Accessed off the hallway is a cloakroom/WC and utility room with a range of units, stainless steel sink and drainer and space and plumbing for a washing machine. This room houses the combination boiler and a UPVC glazed door leads to the rear garden. At the heart of the property is the large triple aspect sitting room with dining area and French windows opening to the

rear garden. The focal point of the room is provided by an original stone built fireplace with wood burning stove.

Accessed from the sitting room is a further dual aspect reception room with French windows to the garden, ideal as a snug room or music room. The kitchen features a range of wall and base units incorporating a stainless steel sink and drainer, oven and four burner hob with extractor hood over. There is an integrated fridge freezer, dishwasher and a stable door leads to the parking area.

From the entrance hall stairs rise to the first floor landing. Bedroom one is a generous double bedroom with front facing window and feature fireplace. Bedroom two is a further double bedroom with rear facing window and two Velux windows. The stylish family bathroom comprises bath with chrome shower over, counter top wash basin set upon a bespoke tiled top cupboard, low flush WC and chrome heated towel rail.

Total area: approx. 115.6 sq. metres (1244.0 sq. feet)

Whilst every effort has been made to ensure the accuracy of the floorplan this plan is for reference only to location of rooms and property layout for detailed measurements please refer to the brochure or advice from the marketing Agent. UK Energy Assessors Ltd accept no responsibility for measurements and Gross areas of a property they have not visited. Plan produced using PlanUp.