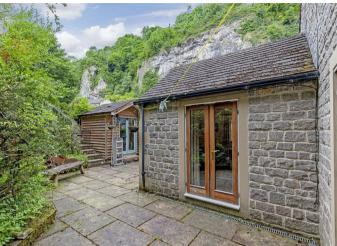

# Rock View Cottage, The Dale, Stoney Middleton

Hope Valley, \$32 4TF

\*\*\*Off road parking for four vehicles\*\*\* A charming two double bedroomed cottage in the village of Stoney Middleton benefitting from off road parking for up to four vehicles, enclosed garden and wonderful views across The Dale. Occupying a convenient location within easy access of local amenities, this versatile home has accommodation arranged over two floors with lapsed planning permission for a third bedroom.

Outside, to the front of the property is off road parking for four vehicles. To the front of the property a five bar gate provides access to the stone flagged patio garden with floral borders and stone trough. To the rear of the property is an enclosed garden with stone flagged patio, floral borders and timber built chalet style shed. Steps lead to a further area of garden within the hillside with decked terrace which provides lovely views across The Dale towards the stunning limestone cliffs.