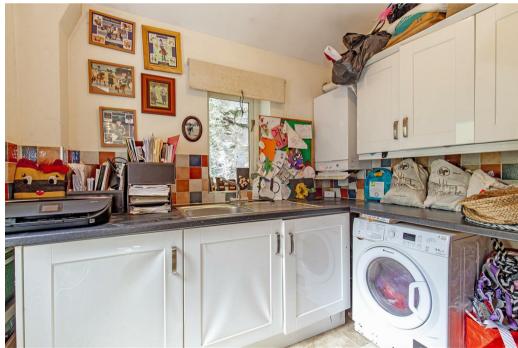

The solid wood front door opens to the entrance hall with limestone tiled floor. excellent storage and stairs rising to the first floor. Accessed off the hallway is a cloakroom/WC and utility room with a range of units, stainless steel sink and drainer and space and plumbing for a washing machine. This room houses the combination boiler and a UPVC glazed door leads to the rear garden. At the heart of the property is the large triple aspect sitting room with dining area and French windows opening to the

rear garden. The focal point of the room is provided by an original stone built fireplace with wood burning stove.

Accessed from the sitting room is a further dual aspect reception room with French windows to the garden, ideal as a snug room or music room. The kitchen features a range of wall and base units incorporating a stainless steel sink and drainer, oven and four burner hob with extractor hood over. There is an integrated fridge freezer, dishwasher and a stable door leads to the parking area.