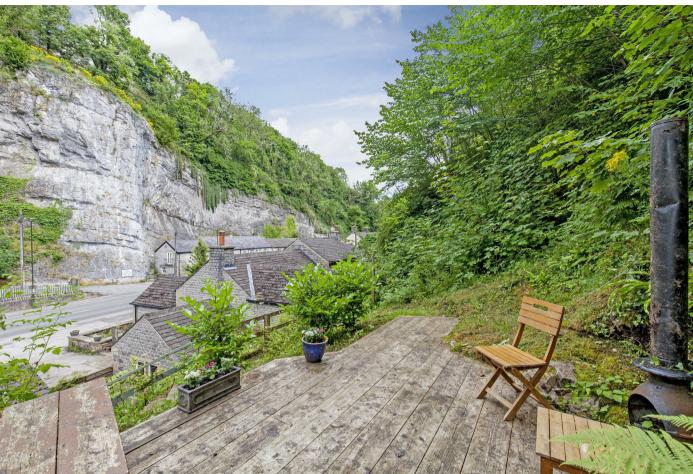

Outside, to the front of the property is off road parking for four vehicles. To the front of the property a five bar gate provides access to the stone flagged patio garden with floral borders and stone trough. To the rear of the property is an enclosed garden with stone flagged patio, floral borders and timber built chalet style shed. Steps lead to a further area of garden within the hillside with decked terrace which provides lovely views across The Dale towards the stunning limestone cliffs.