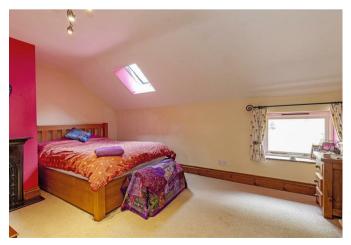

From the entrance hall stairs rise to the first floor landing. Bedroom one is a generous double bedroom with front facing window and feature fireplace. Bedroom two is a further double bedroom with rear facing window and two Velux windows. The stylish family bathroom comprises bath with chrome shower over, counter top wash basin set upon a bespoke tiled top cupboard, low flush WC and chrome heated towel rail.