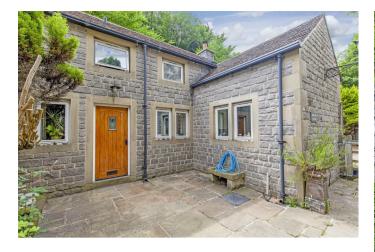

# Rock View Cottage, The Dale, Stoney Middleton

Hope Valley, \$32 4TF

\*\*\*Off road parking for four vehicles\*\*\* A charming two double bedroomed cottage in the village of Stoney Middleton benefitting from off road parking for up to four vehicles, enclosed garden and wonderful views across The Dale. Occupying a convenient location within easy access of local amenities, this versatile home has accommodation arranged over two floors with lapsed planning permission for a third bedroom.

The solid wood front door opens to the entrance hall with limestone tiled floor. excellent storage and stairs rising to the first floor. Accessed off the hallway is a cloakroom/WC and utility room with a range of units, stainless steel sink and drainer and space and plumbing for a washing machine. This room houses the combination boiler and a UPVC glazed door leads to the rear garden. At the heart of the property is the large triple aspect sitting room with dining area and French windows opening to the