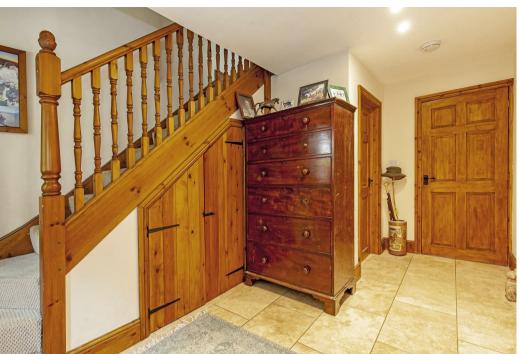

The solid wood front door opens to the entrance hall with limestone tiled floor. excellent storage and stairs rising to the first floor. Accessed off the hallway is a cloakroom/WC and utility room with a range of units, stainless steel sink and drainer and space and plumbing for a washing machine. This room houses the combination boiler and a UPVC glazed door leads to the rear garden. At the heart of the property is the large triple aspect sitting room with dining area and French windows opening to the