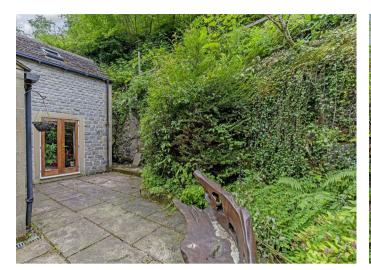

Outside, to the front of the property is off road parking for four vehicles. To the front of the property a five bar gate provides access to the stone flagged patio garden with floral borders and stone trough. To the rear of the property is an enclosed garden with stone flagged patio, floral borders and timber built chalet style shed. Steps lead to a further area of garden within the hillside with decked terrace which provides lovely views across The Dale towards the stunning limestone cliffs.