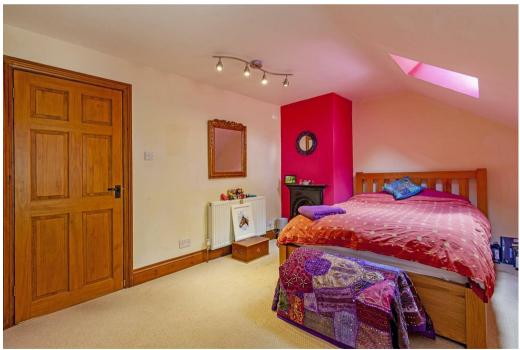

From the entrance hall stairs rise to the first floor landing. Bedroom one is a generous double bedroom with front facing window and feature fireplace. Bedroom two is a further double bedroom with rear facing window and two Velux windows. The stylish family bathroom comprises bath with chrome shower over, counter top wash basin set upon a bespoke tiled top cupboard, low flush WC and chrome heated towel rail.