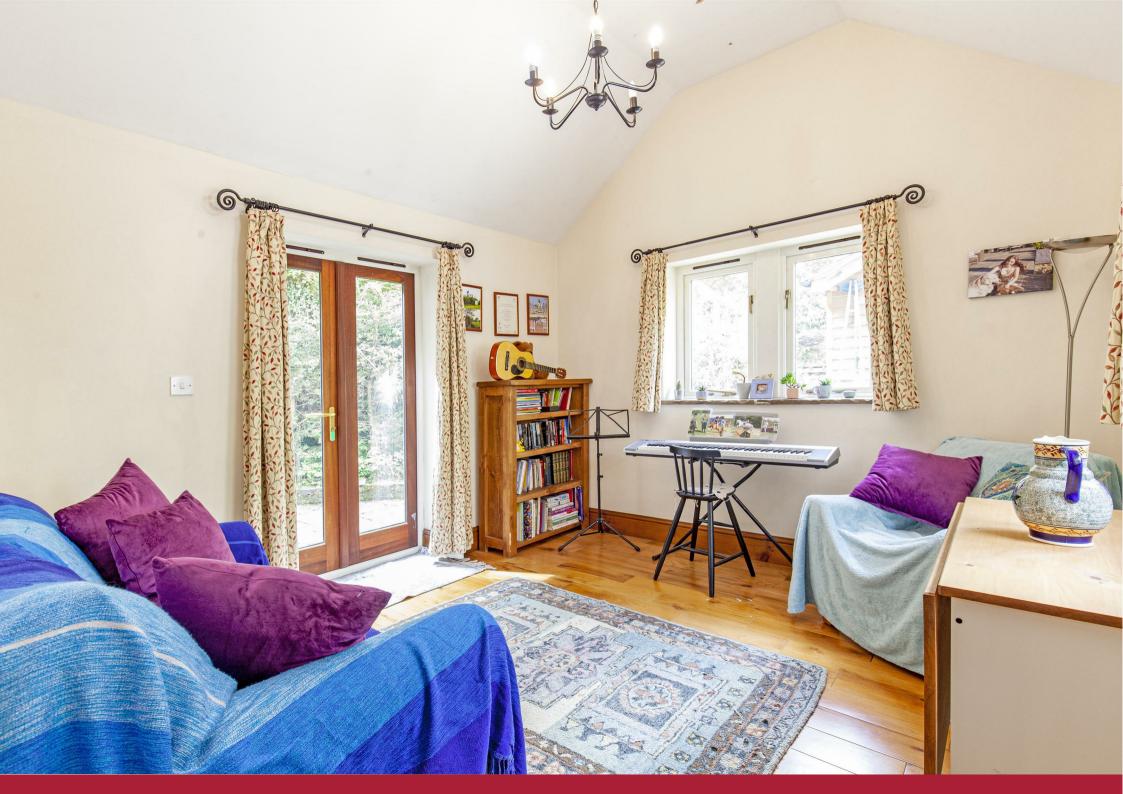

rear garden. The focal point of the room is provided by an original stone built fireplace with wood burning stove.

Accessed from the sitting room is a further dual aspect reception room with French windows to the garden, ideal as a snug room or music room. The kitchen features a range of wall and base units incorporating a stainless steel sink and drainer, oven and four burner hob with extractor hood over. There is an integrated fridge freezer, dishwasher and a stable door leads to the parking area.