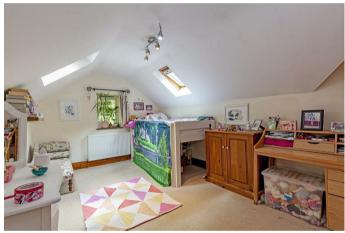

From the entrance hall stairs rise to the first floor landing. Bedroom one is a generous double bedroom with front facing window and feature fireplace. Bedroom two is a further double bedroom with rear facing window and two Velux windows. The stylish family bathroom comprises bath with chrome shower over, counter top wash basin set upon a bespoke tiled top cupboard, low flush WC and chrome heated towel rail.