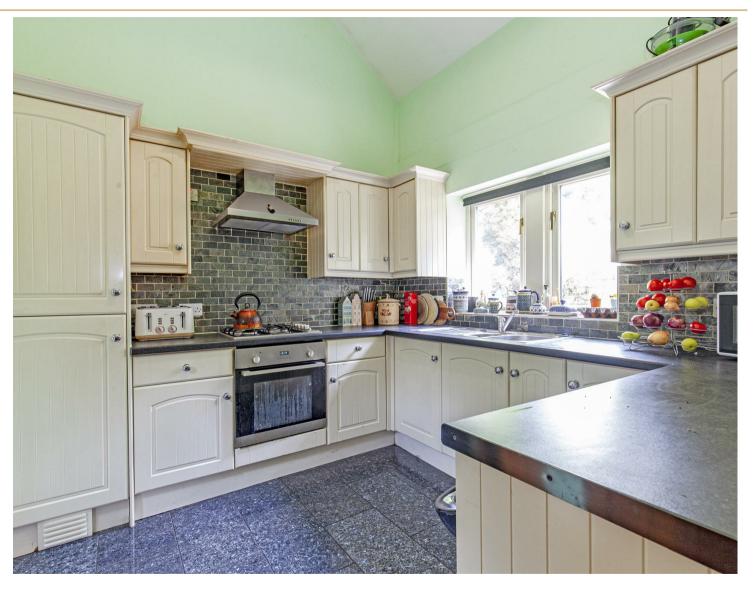

rear garden. The focal point of the room is provided by an original stone built fireplace with wood burning stove.

Accessed from the sitting room is a further dual aspect reception room with French windows to the garden, ideal as a snug room or music room. The kitchen features a range of wall and base units incorporating a stainless steel sink and drainer, oven and four burner hob with extractor hood over. There is an integrated fridge freezer, dishwasher and a stable door leads to the parking area.