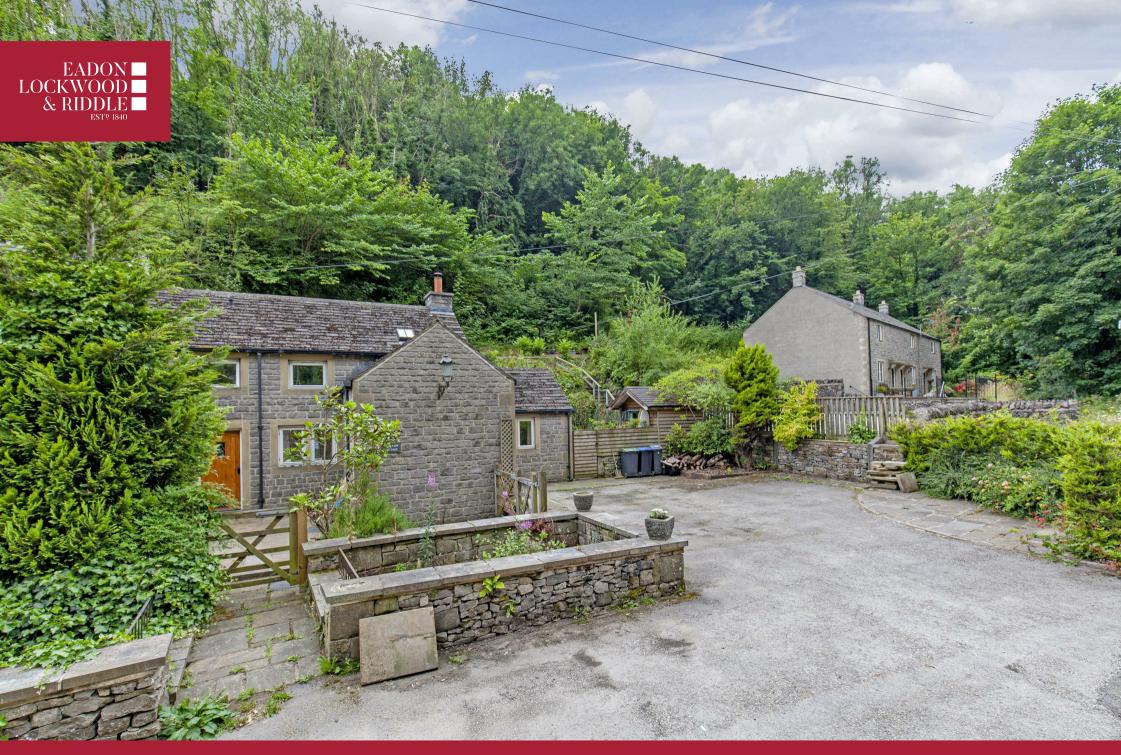

# Rock View Cottage, The Dale, Stoney Middleton

Hope Valley, \$32 4TF

\*\*\*Off road parking for four vehicles\*\*\* A charming two double bedroomed cottage in the village of Stoney Middleton benefitting from off road parking for up to four vehicles, enclosed garden and wonderful views across The Dale. Occupying a convenient location within easy access of local amenities, this versatile home has accommodation arranged over two floors with lapsed planning permission for a third bedroom.

Outside, to the front of the property is off road parking for four vehicles. To the front of the property a five bar gate provides access to the stone flagged patio garden with floral borders and stone trough. To the rear of the property is an enclosed garden with stone flagged patio, floral borders and timber built chalet style shed. Steps lead to a further area of garden within the hillside with decked terrace which provides lovely views across The Dale towards the stunning limestone cliffs.