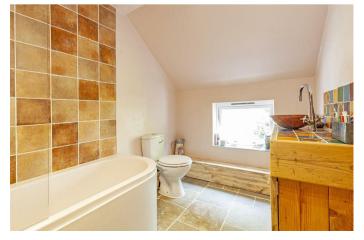

From the entrance hall stairs rise to the first floor landing. Bedroom one is a generous double bedroom with front facing window and feature fireplace. Bedroom two is a further double bedroom with rear facing window and two Velux windows. The stylish family bathroom comprises bath with chrome shower over, counter top wash basin set upon a bespoke tiled top cupboard, low flush WC and chrome heated towel rail.