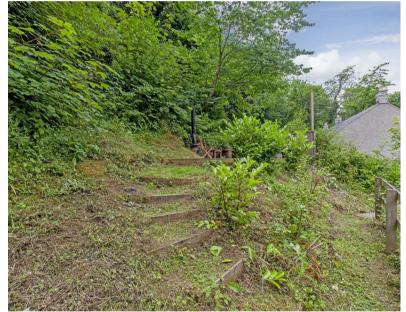

Outside, to the front of the property is off road parking for four vehicles. To the front of the property a five bar gate provides access to the stone flagged patio garden with floral borders and stone trough. To the rear of the property is an enclosed garden with stone flagged patio, floral borders and timber built chalet style shed. Steps lead to a further area of garden within the hillside with decked terrace which provides lovely views across The Dale towards the stunning limestone cliffs.