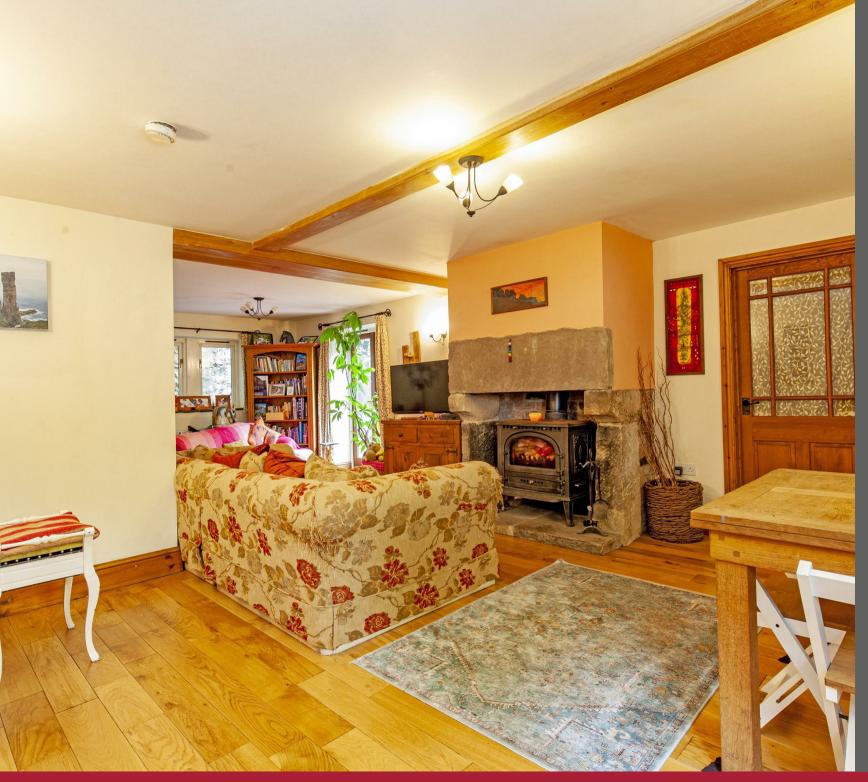

The solid wood front door opens to the entrance hall with limestone tiled floor. excellent storage and stairs rising to the first floor. Accessed off the hallway is a cloakroom/WC and utility room with a range of units, stainless steel sink and drainer and space and plumbing for a washing machine. This room houses the combination boiler and a UPVC glazed door leads to the rear garden. At the heart of the property is the large triple aspect sitting room with dining area and French windows opening to the

rear garden. The focal point of the room is provided by an original stone built fireplace with wood burning stove.

Accessed from the sitting room is a further dual aspect reception room with French windows to the garden, ideal as a snug room or music room. The kitchen features a range of wall and base units incorporating a stainless steel sink and drainer, oven and four burner hob with extractor hood over. There is an integrated fridge freezer, dishwasher and a stable door leads to the parking area.