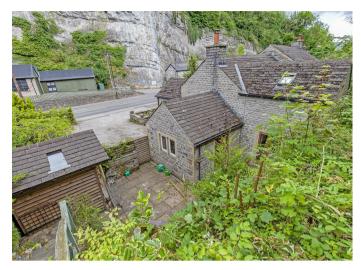

Outside, to the front of the property is off road parking for four vehicles. To the front of the property a five bar gate provides access to the stone flagged patio garden with floral borders and stone trough. To the rear of the property is an enclosed garden with stone flagged patio, floral borders and timber built chalet style shed. Steps lead to a further area of garden within the hillside with decked terrace which provides lovely views across The Dale towards the stunning limestone cliffs.