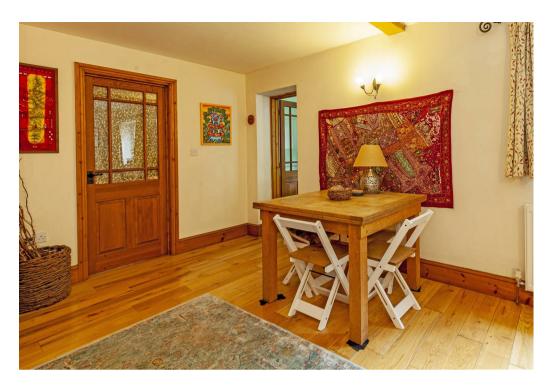

The solid wood front door opens to the entrance hall with limestone tiled floor. excellent storage and stairs rising to the first floor. Accessed off the hallway is a cloakroom/WC and utility room with a range of units, stainless steel sink and drainer and space and plumbing for a washing machine. This room houses the combination boiler and a UPVC glazed door leads to the rear garden. At the heart of the property is the large triple aspect sitting room with dining area and French windows opening to the