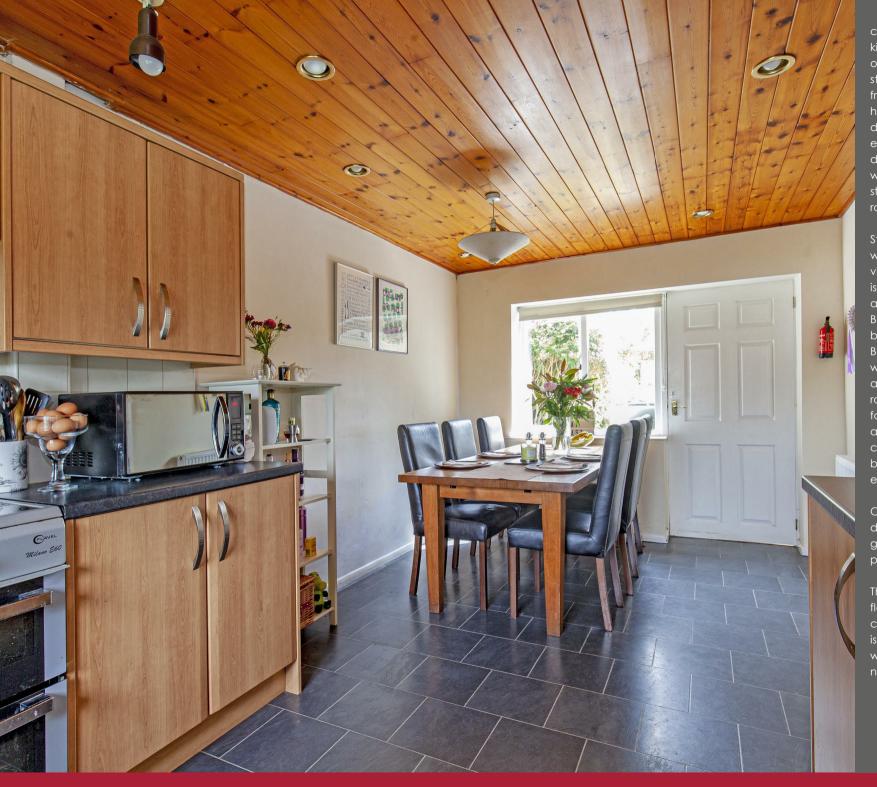

- Excellent location with far reaching views across the village
- Dining kitchen
- Three bedrooms and box room/office

chairs and a pleasant garden aspect. The kitchen has a range of units with worktops over incorporating a sink and drainer, a standalone oven and undercounter fridge. A front facing window overlooks the heart of the village. Accessed from the dining kitchen is a utility room with excellent storage/worktop space, sink and drainer. There is space and plumbing for a washing machine, dishwasher and standalone fridge freezer. From the utility room a door leads to the garden.