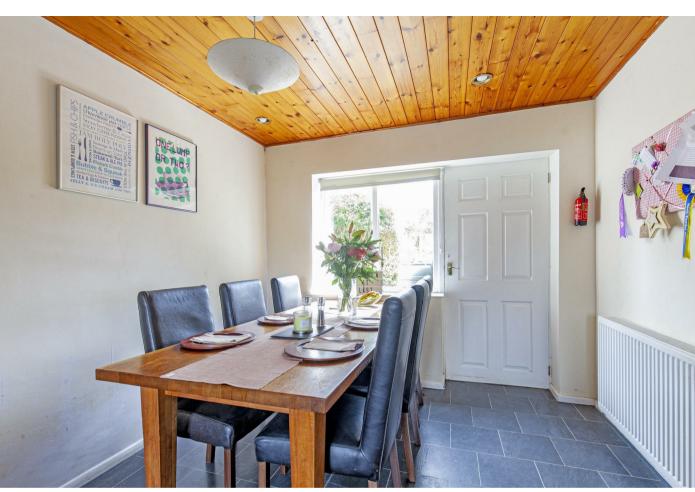

- Excellent location with far reaching views across the village
- Dining kitchen
- Three bedrooms and box room/office

chairs and a pleasant garden aspect. The kitchen has a range of units with worktops over incorporating a sink and drainer, a standalone oven and undercounter fridge. A front facing window overlooks the heart of the village. Accessed from the dining kitchen is a utility room with excellent storage/worktop space, sink and drainer. There is space and plumbing for a washing machine, dishwasher and standalone fridge freezer. From the utility room a door leads to the garden.