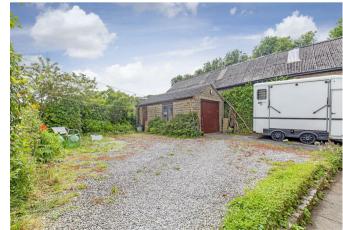

Outside, to the side of the property a driveway provides access to a single garage with up and over door. There is parking for up to three vehicles.

The front garden is laid to lawn with deep floral borders and super views of the centre of Eyam. To the rear of the property is an easily maintained gravel garden a with hedging providing privacy from the neighbours.