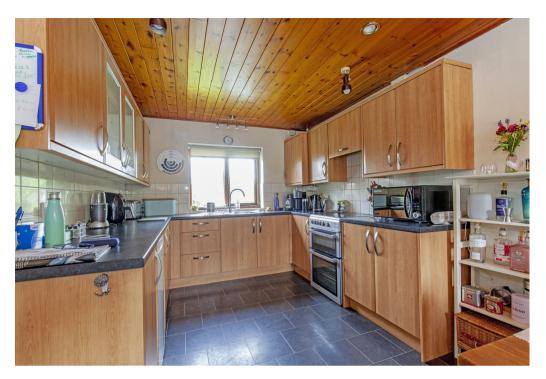

- Excellent location with far reaching views across the village
- Dining kitchen
- Three bedrooms and box room/office

chairs and a pleasant garden aspect. The kitchen has a range of units with worktops over incorporating a sink and drainer, a standalone oven and undercounter fridge. A front facing window overlooks the heart of the village. Accessed from the dining kitchen is a utility room with excellent storage/worktop space, sink and drainer. There is space and plumbing for a washing machine, dishwasher and standalone fridge freezer. From the utility room a door leads to the garden.