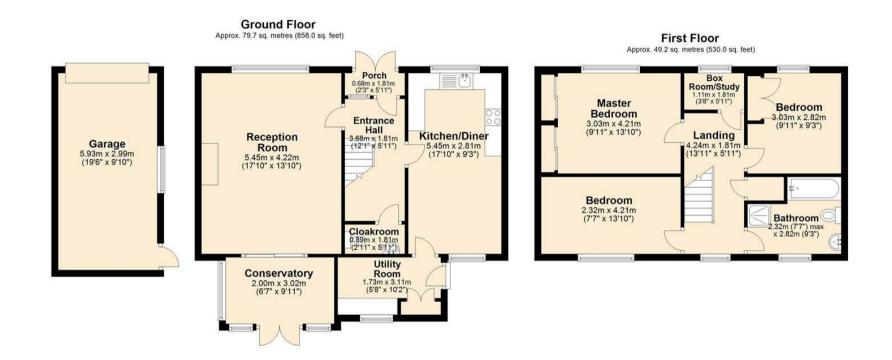

Total area: approx. 128.9 sq. metres (1388.0 sq. feet)

Whilst every effort has been made to ensure the accuracy of the floorplan this plan is for reference only to location of rooms and property layout for detailed measurements please refer to the brochure or advice from the marketing Agent. UK Energy Assessors Ltd accept no responsibility for measurements and Gross areas of a property they have not visited. Plan produced using PlanUp.