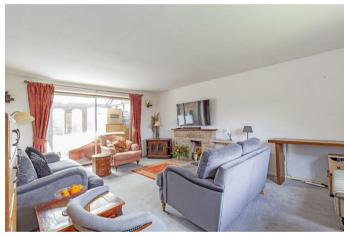

The front door opens to an inner porch which in turn leads to a hall with cloakroom/WC and stairs to the first floor. The reception room is a dual aspect room with lovely views across the front garden with the village as its backdrop. Sliding doors lead to a conservatory with tiled flooring and French doors to the garden. The dining kitchen features space for a large dining table and