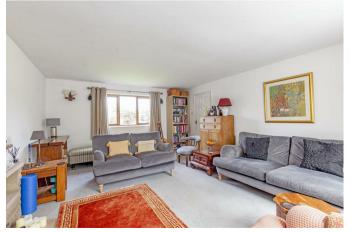

The front door opens to an inner porch which in turn leads to a hall with cloakroom/WC and stairs to the first floor. The reception room is a dual aspect room with lovely views across the front garden with the village as its backdrop. Sliding doors lead to a conservatory with tiled flooring and French doors to the garden. The dining kitchen features space for a large dining table and