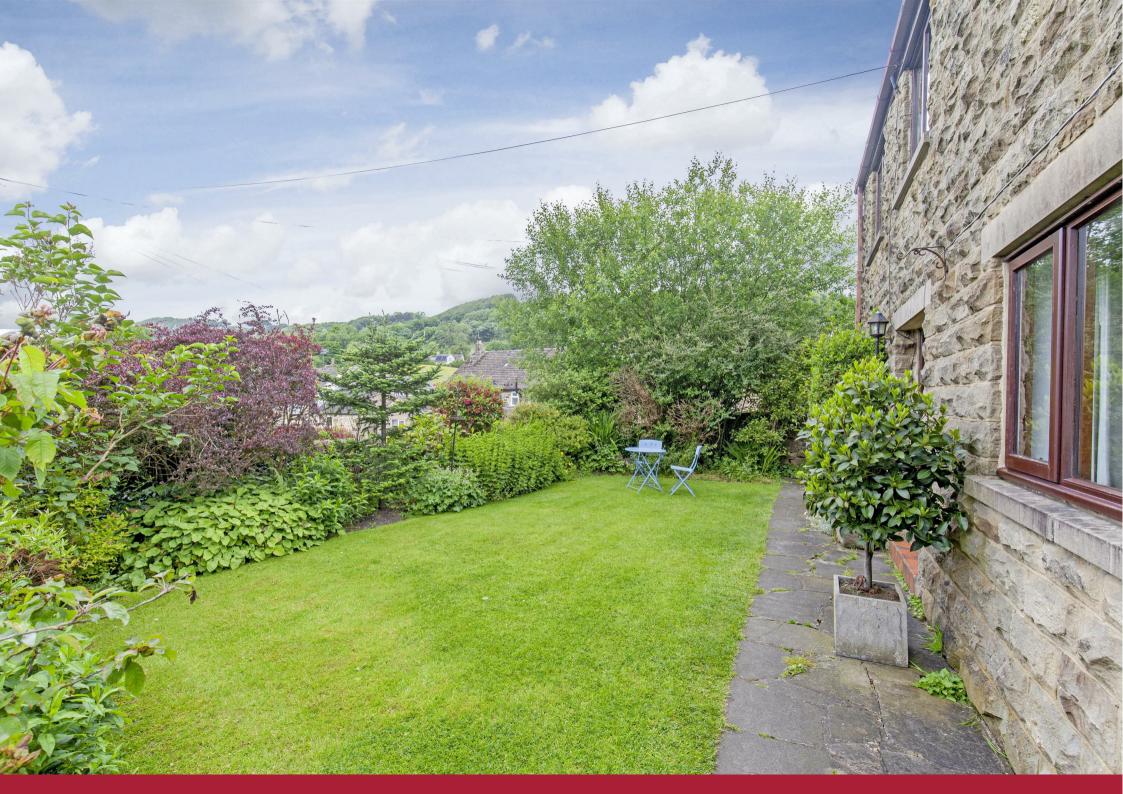

Outside, to the side of the property a driveway provides access to a single garage with up and over door. There is parking for up to three vehicles.

The front garden is laid to lawn with deep floral borders and super views of the centre of Eyam. To the rear of the property is an easily maintained gravel garden a with hedging providing privacy from the neighbours.