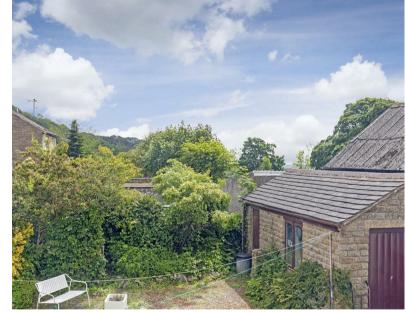

Outside, to the side of the property a driveway provides access to a single garage with up and over door. There is parking for up to three vehicles.

The front garden is laid to lawn with deep floral borders and super views of the centre of Eyam. To the rear of the property is an easily maintained gravel garden a with hedging providing privacy from the neighbours.