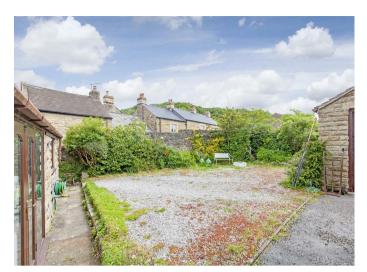

Outside, to the side of the property a driveway provides access to a single garage with up and over door. There is parking for up to three vehicles.

The front garden is laid to lawn with deep floral borders and super views of the centre of Eyam. To the rear of the property is an easily maintained gravel garden a with hedging providing privacy from the neighbours.