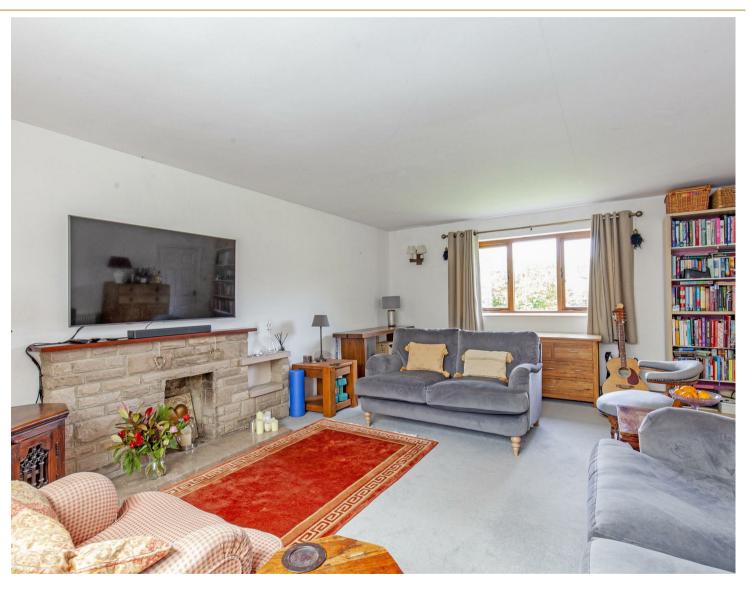

The front door opens to an inner porch which in turn leads to a hall with cloakroom/WC and stairs to the first floor. The reception room is a dual aspect room with lovely views across the front garden with the village as its backdrop. Sliding doors lead to a conservatory with tiled flooring and French doors to the garden. The dining kitchen features space for a large dining table and