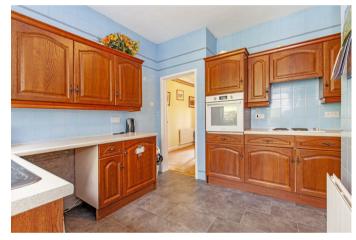

A covered porch opens to an entrance hall with storage cupboards and access to all accommodation. The sitting room benefits from a dual aspect with stunning views across the Hope Valley. The room features a stone fireplace with a living flame. An archway leads to a dining room with side facing aspect. At the heart of the property is the kitchen which features a range of panelled units with worktops over incorporating stainless steel sink and drainer, oven, four burner

- Off-road parking for two vehicles
- Two reception rooms & two generous double bedrooms Wet room and separate WC

hob and space for a washing machine and dishwasher. Accessed of the kitchen is a shelved pantry. To the rear of the property is a conservatory with a pleasant garden aspect.