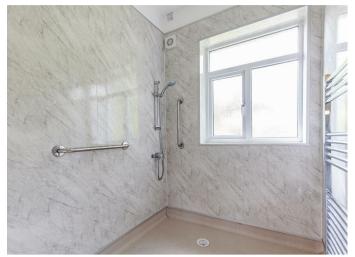

Accessed from the entrance hall, the master bedroom enjoys a front facing view across the Hope Valley with fitted storage and a wash basin.

Bedroom two is a further double bedroom with fitted wardrobes and a lovley garden aspect. The wet room features a walk- in shower and a chrome heated towel rail. Adjoining the wet room is a separate WC.