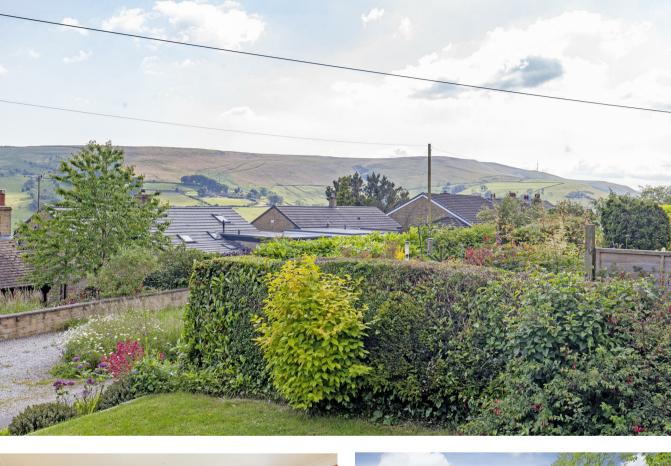

Outside to the front of the property is driveway parking for up to two vehicles leading to a single garage. To the front of the property is a landscaped terrace garden with a level lawn and patio area with lovely views across the Hope Valley. To the rear of the property, is a terrace garden laid to lawn with deep floral borders and hedging providing privacy. This larger than average garden backs onto open countryside and enjoys spectacular views from the top of the garden. To the rear of the property, is a lockable garden store with power and access to a level above the garage. There is potential to convert and reconfigure the accommodation.