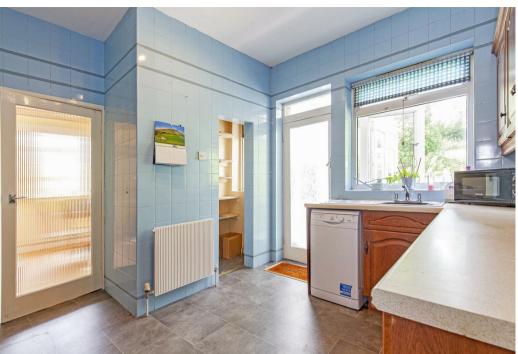

A covered porch opens to an entrance hall with storage cupboards and access to all accommodation. The sitting room benefits from a dual aspect with stunning views across the Hope Valley. The room features a stone fireplace with a living flame. An archway leads to a dining room with side facing aspect. At the heart of the property is the kitchen which features a range of panelled units with worktops over incorporating stainless steel sink and drainer, oven, four burner

- Off-road parking for two vehicles
- Two reception rooms & two generous double bedrooms Wet room and separate WC

hob and space for a washing machine and dishwasher. Accessed of the kitchen is a shelved pantry. To the rear of the property is a conservatory with a pleasant garden aspect.