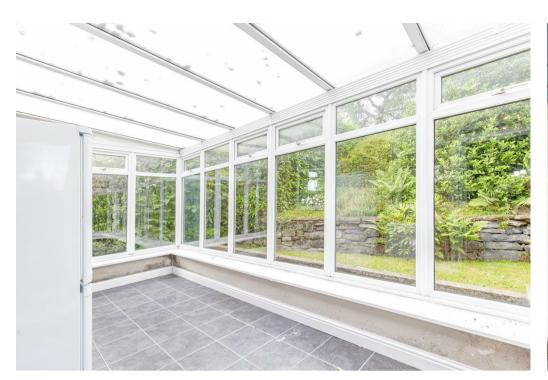

- Off-road parking for two vehicles
- Two reception rooms & two generous double bedrooms Wet room and separate WC

hob and space for a washing machine and dishwasher. Accessed of the kitchen is a shelved pantry. To the rear of the property is a conservatory with a pleasant garden aspect.