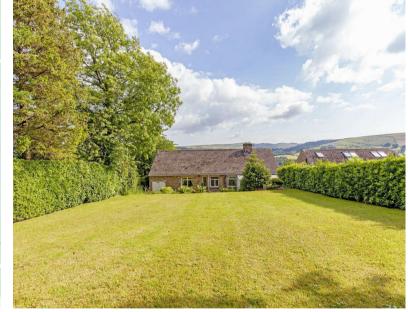

Outside to the front of the property is driveway parking for up to two vehicles leading to a single garage. To the front of the property is a landscaped terrace garden with a level lawn and patio area with lovely views across the Hope Valley. To the rear of the property, is a terrace garden laid to lawn with deep floral borders and hedging providing privacy. This larger than average garden backs onto open countryside and enjoys spectacular views from the top of the garden. To the rear of the property, is a lockable garden store with power and access to a level above the garage. There is potential to convert and reconfigure the accommodation.