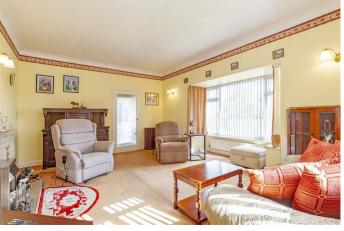

A covered porch opens to an entrance hall with storage cupboards and access to all accommodation. The sitting room benefits from a dual aspect with stunning views across the Hope Valley. The room features a stone fireplace with a living flame. An archway leads to a dining room with side facing aspect. At the heart of the property is the kitchen which features a range of panelled units with worktops over incorporating stainless steel sink and drainer, oven, four burner