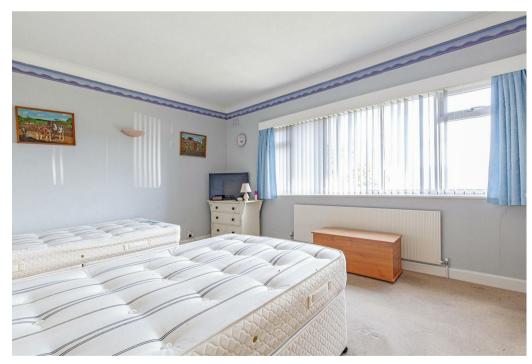

Accessed from the entrance hall, the master bedroom enjoys a front facing view across the Hope Valley with fitted storage and a wash basin.

Bedroom two is a further double bedroom with fitted wardrobes and a lovley garden aspect. The wet room features a walk- in shower and a chrome heated towel rail. Adjoining the wet room is a separate WC.