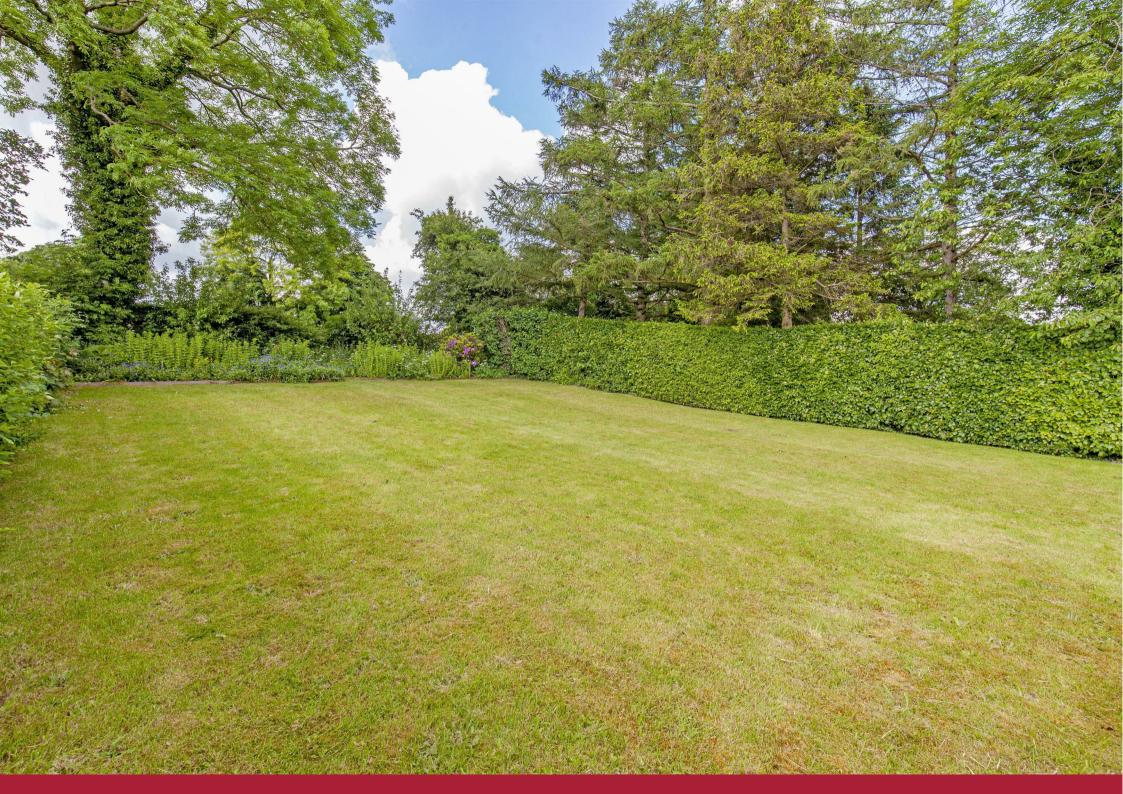

Outside to the front of the property is driveway parking for up to two vehicles leading to a single garage. To the front of the property is a landscaped terrace garden with a level lawn and patio area with lovely views across the Hope Valley. To the rear of the property, is a terrace garden laid to lawn with deep floral borders and hedging providing privacy. This larger than average garden backs onto open countryside and enjoys spectacular views from the top of the garden. To the rear of the property, is a lockable garden store with power and access to a level above the garage. There is potential to convert and reconfigure the accommodation.