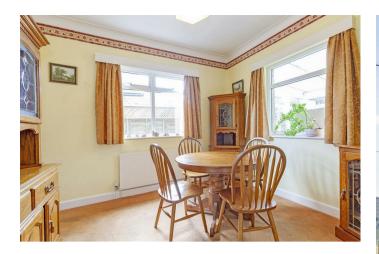

A covered porch opens to an entrance hall with storage cupboards and access to all accommodation. The sitting room benefits from a dual aspect with stunning views across the Hope Valley. The room features a stone fireplace with a living flame. An archway leads to a dining room with side facing aspect. At the heart of the property is the kitchen which features a range of panelled units with worktops over incorporating stainless steel sink and drainer, oven, four burner

- Off-road parking for two vehicles
- Two reception rooms & two generous double bedrooms Wet room and separate WC

hob and space for a washing machine and dishwasher. Accessed of the kitchen is a shelved pantry. To the rear of the property is a conservatory with a pleasant garden aspect.