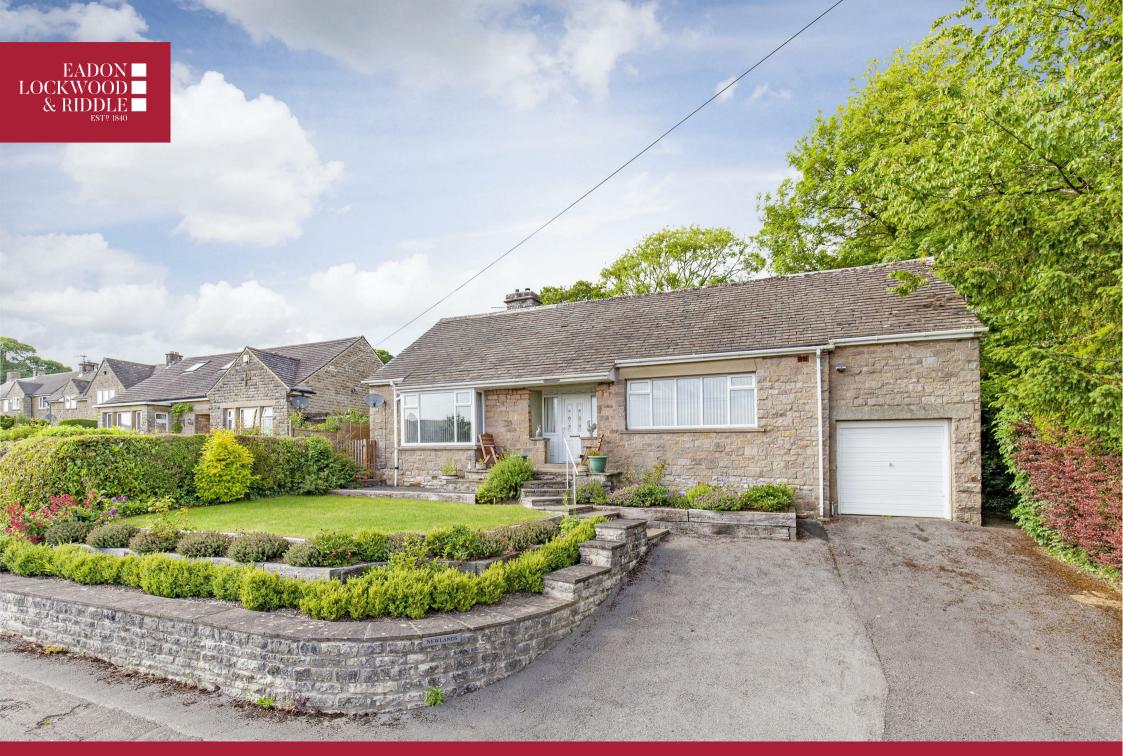

Newlands, Hill Lane, Hathersage, Hope Valley, \$32 1AY

# Newlands, Hill Lane, Hathersage

Hope Valley, \$32 1AY

A two bedroomed stone built detached bungalow superbly positioned on Hill Lane, Hathersage, benefitting from a single garage, off-road parking and stunning gardens. Occupying an elevated position with far reaching views across the Hope Valley, this superb home has flexible accommodation and offers potential to extend or to create a first floor, subject to planning permission.

Outside to the front of the property is driveway parking for up to two vehicles leading to a single garage. To the front of the property is a landscaped terrace garden with a level lawn and patio area with lovely views across the Hope Valley. To the rear of the property, is a terrace garden laid to lawn with deep floral borders and hedging providing privacy. This larger than average garden backs onto open countryside and enjoys spectacular views from the top of the garden. To the rear of the property, is a lockable garden store with power and access to a level above the garage. There is potential to convert and reconfigure the accommodation.