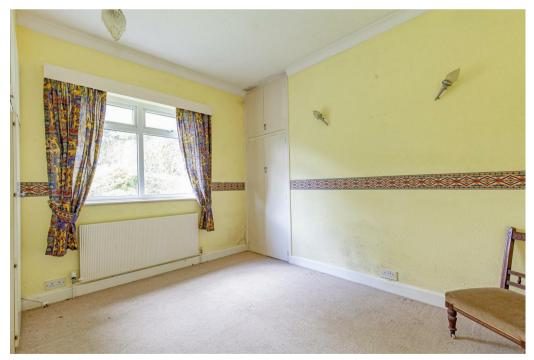

Accessed from the entrance hall, the master bedroom enjoys a front facing view across the Hope Valley with fitted storage and a wash basin.

Bedroom two is a further double bedroom with fitted wardrobes and a lovley garden aspect. The wet room features a walk- in shower and a chrome heated towel rail. Adjoining the wet room is a separate WC.