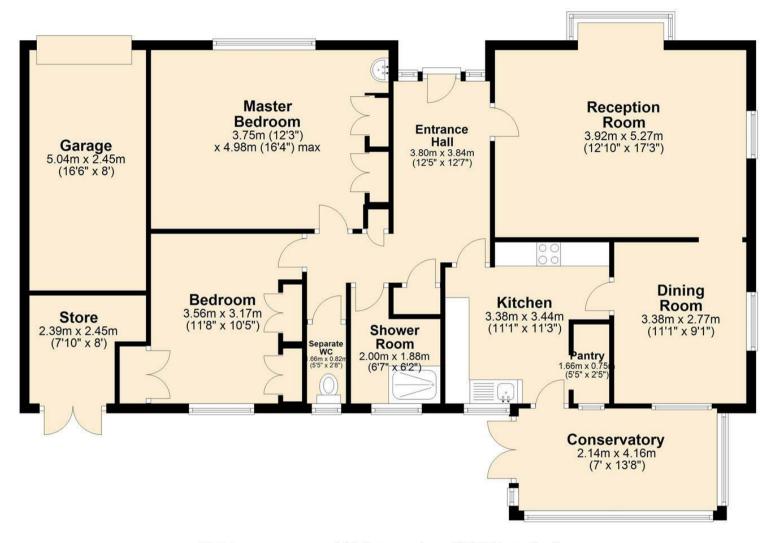

## **Ground Floor**

Approx. 119.5 sq. metres (1286.7 sq. feet)

Total area: approx. 119.5 sq. metres (1286.7 sq. feet)

Whilst every effort has been made to ensure the accuracy of the floorplan this plan is for reference only to location of rooms and property layout for detailed measurements please refer to the brochure or advice from the marketing Agent. UK Energy Assessors Ltd accept no responsibility for measurements and Gross areas of a property they have not visited. Plan produced using PlanUp.