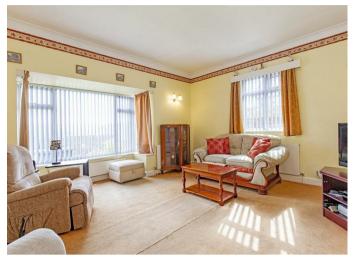

A covered porch opens to an entrance hall with storage cupboards and access to all accommodation. The sitting room benefits from a dual aspect with stunning views across the Hope Valley. The room features a stone fireplace with a living flame. An archway leads to a dining room with side facing aspect. At the heart of the property is the kitchen which features a range of panelled units with worktops over incorporating stainless steel sink and drainer, oven, four burner