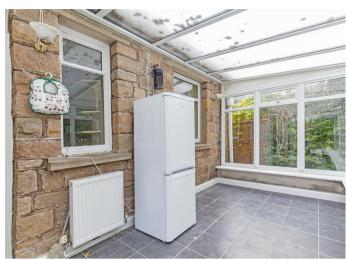

- Off-road parking for two vehicles
- Two reception rooms & two generous double bedrooms Wet room and separate WC

hob and space for a washing machine and dishwasher. Accessed of the kitchen is a shelved pantry. To the rear of the property is a conservatory with a pleasant garden aspect.