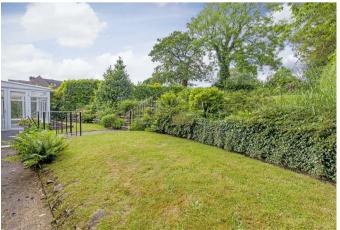

Outside to the front of the property is driveway parking for up to two vehicles leading to a single garage. To the front of the property is a landscaped terrace garden with a level lawn and patio area with lovely views across the Hope Valley. To the rear of the property, is a terrace garden laid to lawn with deep floral borders and hedging providing privacy. This larger than average garden backs onto open countryside and enjoys spectacular views from the top of the garden. To the rear of the property, is a lockable garden store with power and access to a level above the garage. There is potential to convert and reconfigure the accommodation.