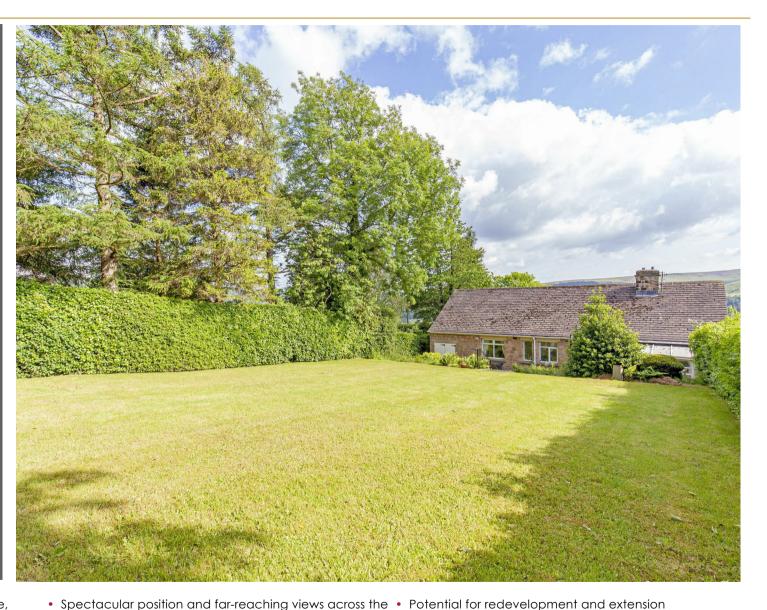

# Newlands, Hill Lane, Hathersage

Hope Valley, \$32 1AY

A two bedroomed stone built detached bungalow superbly positioned on Hill Lane, Hathersage, benefitting from a single garage, off-road parking and stunning gardens. Occupying an elevated position with far reaching views across the Hope Valley, this superb home has flexible accommodation and offers potential to extend or to create a first floor, subject to planning permission.

Outside to the front of the property is driveway parking for up to two vehicles leading to a single garage. To the front of the property is a landscaped terrace garden with a level lawn and patio area with lovely views across the Hope Valley. To the rear of the property, is a terrace garden laid to lawn with deep floral borders and hedging providing privacy. This larger than average garden backs onto open countryside and enjoys spectacular views from the top of the garden. To the rear of the property, is a lockable garden store with power and access to a level above the garage. There is potential to convert and reconfigure the accommodation.