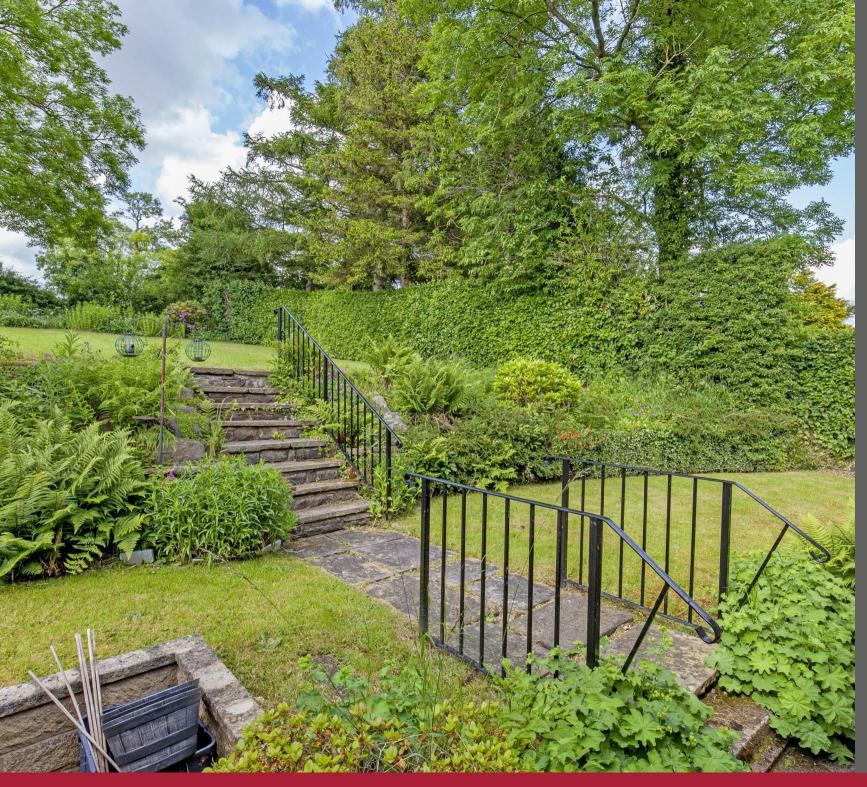

Outside to the front of the property is driveway parking for up to two vehicles leading to a single garage. To the front of the property is a landscaped terrace garden with a level lawn and patio area with lovely views across the Hope Valley. To the rear of the property, is a terrace garden laid to lawn with deep floral borders and hedging providing privacy. This larger than average garden backs onto open countryside and enjoys spectacular views from the top of the garden. To the rear of the property, is a lockable garden store with power and access to a level above the garage. There is potential to convert and reconfigure the accommodation.