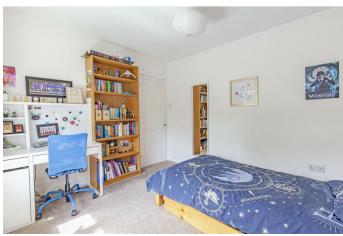

From a front entrance hall stairs rise to the first-floor landing with access to all rooms. Bedroom one is a spacious double bedroom with dual aspect and extensive fitted wardrobes. Bedroom two is a rear facing bedroom with pleasant garden aspect and fitted wardrobes. Bedroom three is a further double with front facing view across the Derwent Valley to Haywood. The family bathroom features a white suite consisting of low flush WC, counter top wash basin, bath with chrome shower over and chrome heated towel rail.