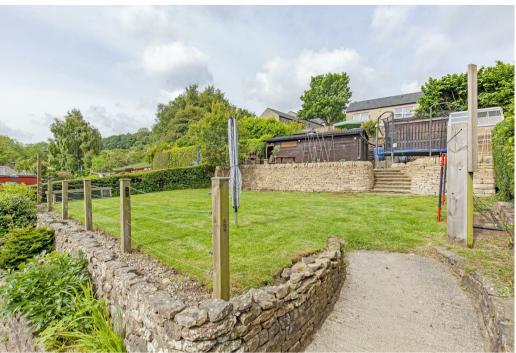

Outside, to the front of the property a block paved driveway provides parking for two vehicles. The front garden is laid to lawn with floral borders.

To the rear of the property is a landscaped terraced garden featuring level lawn and superb terrace area with stunning views across the Derwent Valley. The terrace features a vegetable patch, greenhouse, timber shed, wood store and space for a large trampoline.