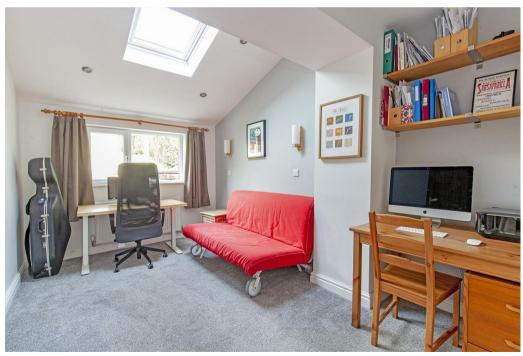

- Further reception room
- Spectacular views across the Derwent Valley

- Open plan dining kitchen
- Family bathroom
- Stunning landscaped garden with lockable store/workshop

An archway provides access to the main reception room with front facing view towards Haywood. The focal point of the room is provided by a fireplace with a Clearview multi fuel stove. Accessed from the kitchen is a further study /snug room with garden aspect.