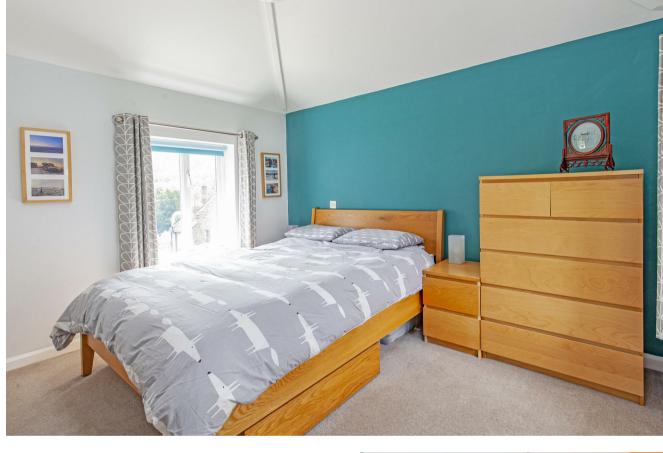

From a front entrance hall stairs rise to the first-floor landing with access to all rooms. Bedroom one is a spacious double bedroom with dual aspect and extensive fitted wardrobes. Bedroom two is a rear facing bedroom with pleasant garden aspect and fitted wardrobes. Bedroom three is a further double with front facing view across the Derwent Valley to Haywood. The family bathroom features a white suite consisting of low flush WC, counter top wash basin, bath with chrome shower over and chrome heated towel rail.