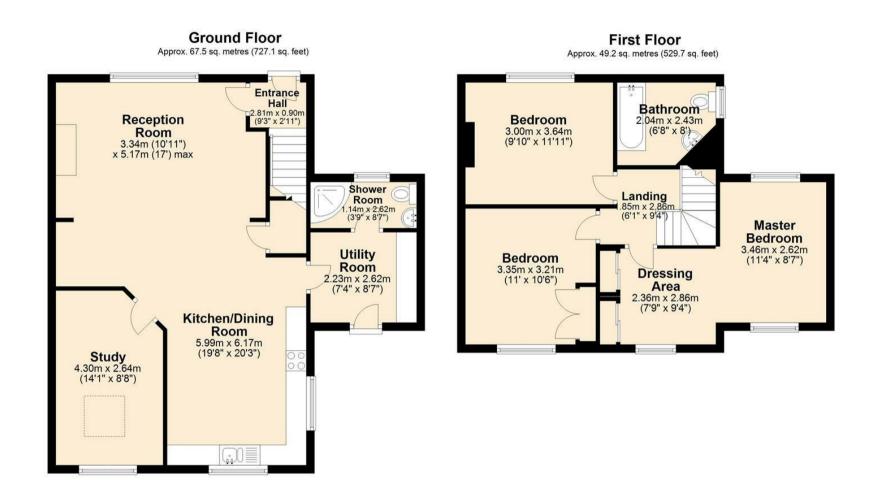

A lockable store with power completes the accommodation and has potential as a workshop or home office.

Total area: approx. 116.8 sq. metres (1256.8 sq. feet)

Whilst every effort has been made to ensure the accuracy of the floorplan this plan is for reference only to location of rooms and property layout for detailed measurements please refer to the brochure or advice from the marketing Agent. UK Energy Assessors Ltd accept no responsibility for measurements and Gross areas of a property they have not visited. Plan produced using PlanUp.