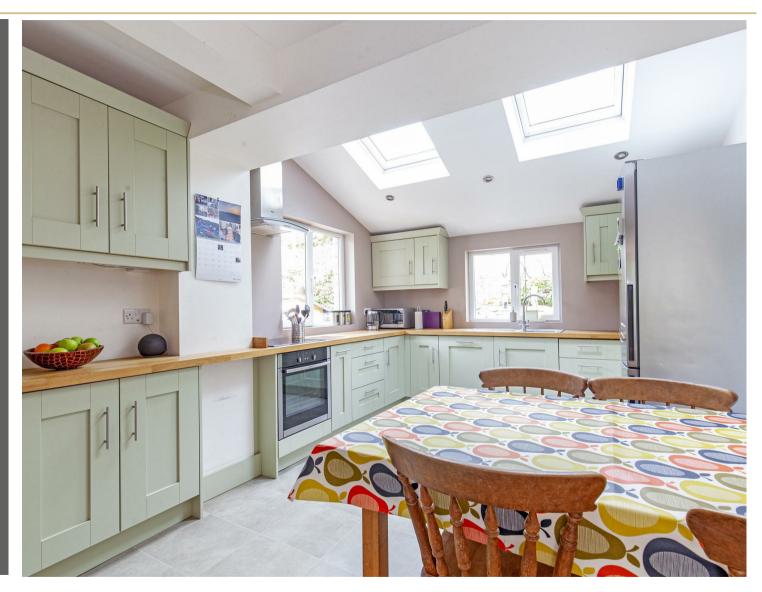

At the heart of the property is a stunning dining kitchen with dual aspect providing superb natural light. The kitchen features a range of units with solid wood worktops incorporating stainless steel sink and drainer, oven with four burner induction hob and dishwasher. Accessed off the kitchen is a walk-in pantry.