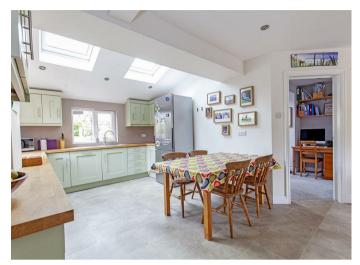

At the heart of the property is a stunning dining kitchen with dual aspect providing superb natural light. The kitchen features a range of units with solid wood worktops incorporating stainless steel sink and drainer, oven with four burner induction hob and dishwasher. Accessed off the kitchen is a walk-in pantry.