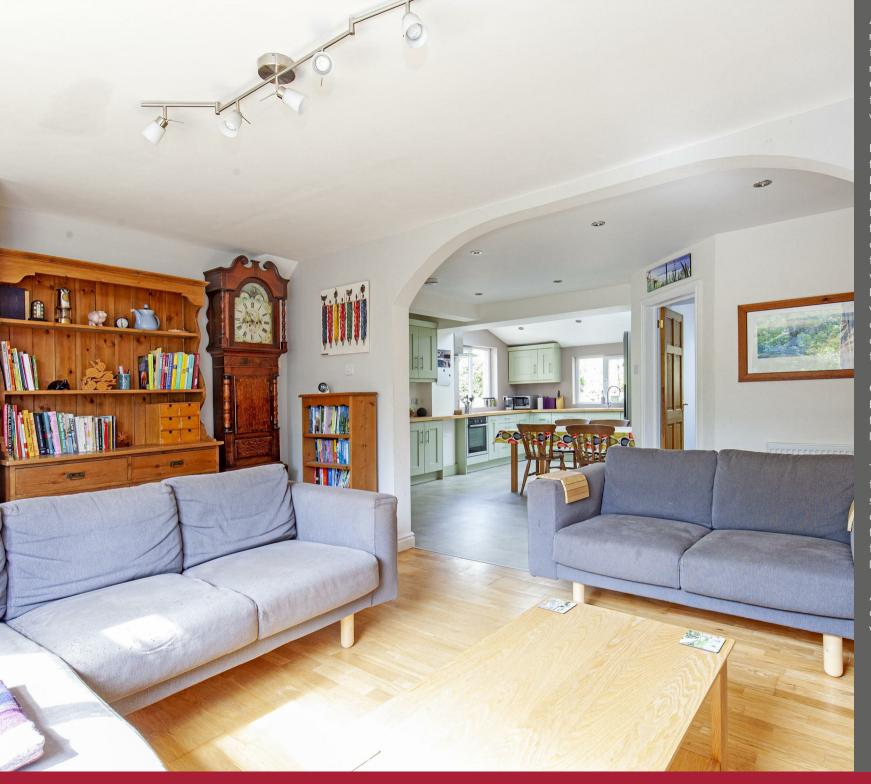

- Further reception room
- Spectacular views across the Derwent Valley

- Open plan dining kitchen
- Family bathroom
- Stunning landscaped garden with lockable store/workshop

An archway provides access to the main reception room with front facing view towards Haywood. The focal point of the room is provided by a fireplace with a Clearview multi fuel stove. Accessed from the kitchen is a further study /snug room with garden aspect.