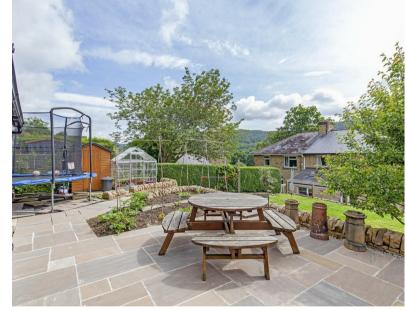

Outside, to the front of the property a block paved driveway provides parking for two vehicles. The front garden is laid to lawn with floral borders.

To the rear of the property is a landscaped terraced garden featuring level lawn and superb terrace area with stunning views across the Derwent Valley. The terrace features a vegetable patch, greenhouse, timber shed, wood store and space for a large trampoline.

A lockable store with power completes the accommodation and has potential as a workshop or home office.

Total area: approx. 116.8 sq. metres (1256.8 sq. feet)

Whilst every effort has been made to ensure the accuracy of the floorplan this plan is for reference only to location of rooms and property layout for detailed measurements please refer to the brochure or advice from the marketing Agent. UK Energy Assessors Ltd accept no responsibility for measurements and Gross areas of a property they have not visited. Plan produced using PlanUp.