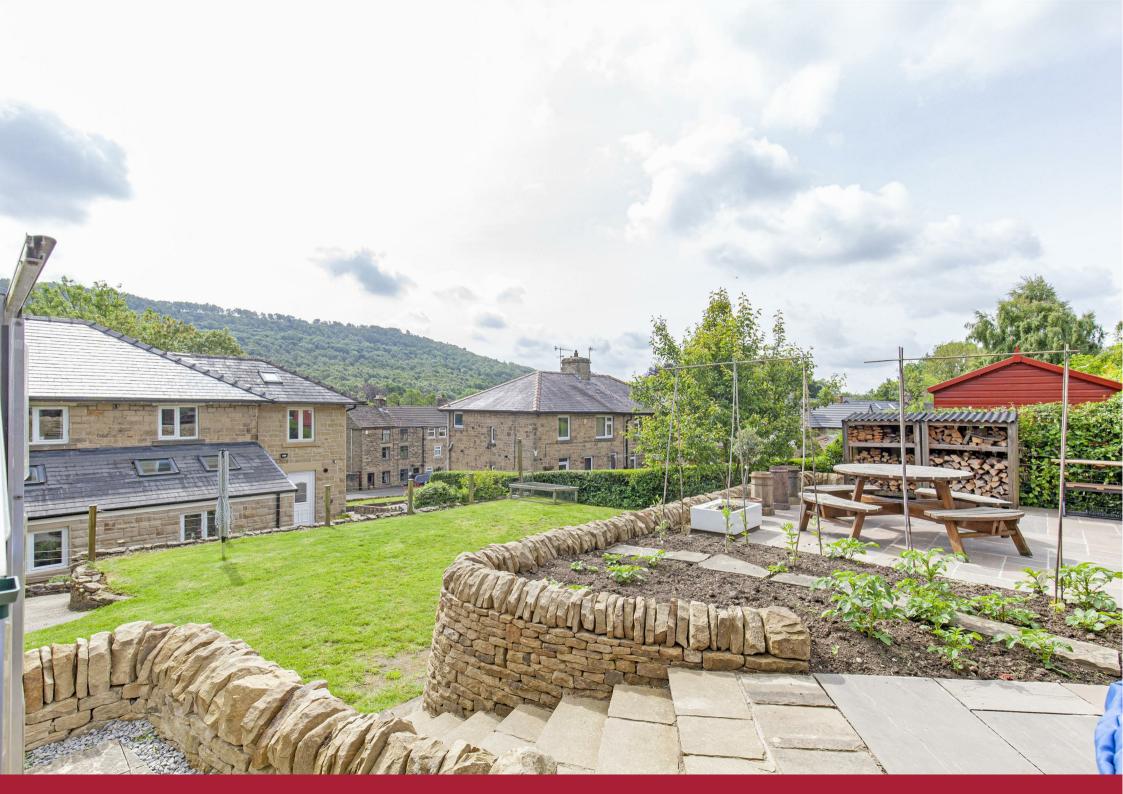

Outside, to the front of the property a block paved driveway provides parking for two vehicles. The front garden is laid to lawn with floral borders.

To the rear of the property is a landscaped terraced garden featuring level lawn and superb terrace area with stunning views across the Derwent Valley. The terrace features a vegetable patch, greenhouse, timber shed, wood store and space for a large trampoline.