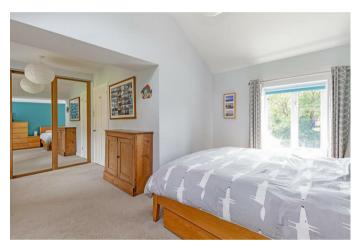

From a front entrance hall stairs rise to the first-floor landing with access to all rooms. Bedroom one is a spacious double bedroom with dual aspect and extensive fitted wardrobes. Bedroom two is a rear facing bedroom with pleasant garden aspect and fitted wardrobes. Bedroom three is a further double with front facing view across the Derwent Valley to Haywood. The family bathroom features a white suite consisting of low flush WC, counter top wash basin, bath with chrome shower over and chrome heated towel rail.