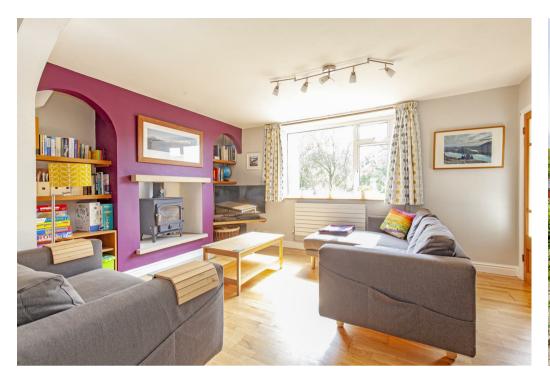

- Further reception room
- Spectacular views across the Derwent Valley

- Open plan dining kitchen
- Family bathroom
- Stunning landscaped garden with lockable store/workshop

An archway provides access to the main reception room with front facing view towards Haywood. The focal point of the room is provided by a fireplace with a Clearview multi fuel stove. Accessed from the kitchen is a further study /snug room with garden aspect.