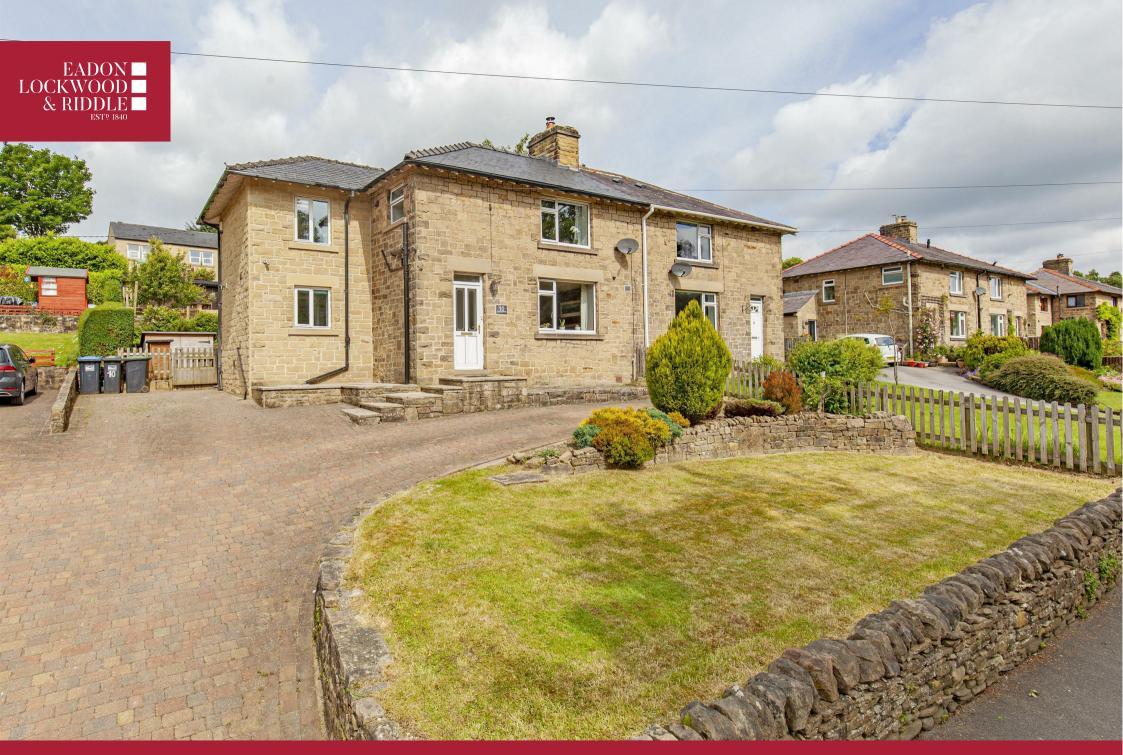

## Grindleford, Hope Valley, \$32 2HF

An extended three bedroomed semidetached family home conveniently located in the picturesque village of Grindleford, benefitting from off-road parking for two vehicles and wonderful rear garden. Occupying an elevated position with far reaching views across local countryside, this superb family home has accommodation arranged over two floors and is subject to a three-year Derbyshire occupancy clause.

Outside, to the front of the property a block paved driveway provides parking for two vehicles. The front garden is laid to lawn with floral borders.

To the rear of the property is a landscaped terraced garden featuring level lawn and superb terrace area with stunning views across the Derwent Valley. The terrace features a vegetable patch, greenhouse, timber shed, wood store and space for a large trampoline.