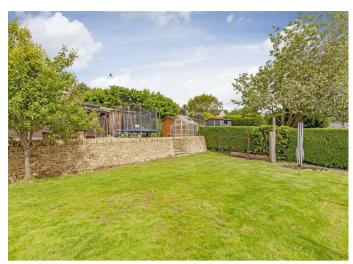

Outside, to the front of the property a block paved driveway provides parking for two vehicles. The front garden is laid to lawn with floral borders.

To the rear of the property is a landscaped terraced garden featuring level lawn and superb terrace area with stunning views across the Derwent Valley. The terrace features a vegetable patch, greenhouse, timber shed, wood store and space for a large trampoline.