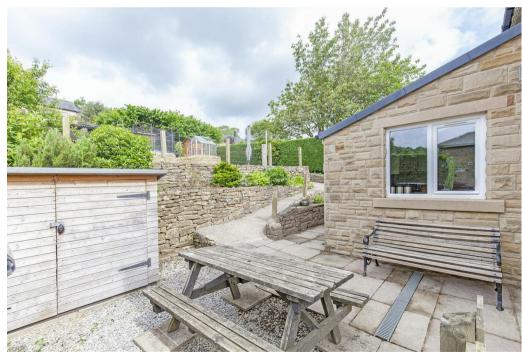

Outside, to the front of the property a block paved driveway provides parking for two vehicles. The front garden is laid to lawn with floral borders.

To the rear of the property is a landscaped terraced garden featuring level lawn and superb terrace area with stunning views across the Derwent Valley. The terrace features a vegetable patch, greenhouse, timber shed, wood store and space for a large trampoline.

A lockable store with power completes the accommodation and has potential as a workshop or home office.

Total area: approx. 116.8 sq. metres (1256.8 sq. feet)

Whilst every effort has been made to ensure the accuracy of the floorplan this plan is for reference only to location of rooms and property layout for detailed measurements please refer to the brochure or advice from the marketing Agent. UK Energy Assessors Ltd accept no responsibility for measurements and Gross areas of a property they have not visited. Plan produced using PlanUp.