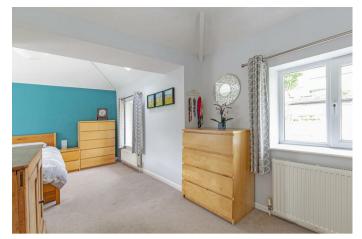

From a front entrance hall stairs rise to the first-floor landing with access to all rooms. Bedroom one is a spacious double bedroom with dual aspect and extensive fitted wardrobes. Bedroom two is a rear facing bedroom with pleasant garden aspect and fitted wardrobes. Bedroom three is a further double with front facing view across the Derwent Valley to Haywood. The family bathroom features a white suite consisting of low flush WC, counter top wash basin, bath with chrome shower over and chrome heated towel rail.