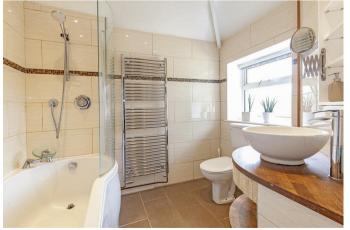

To the rear of the property, the main door opens to a utility boot room with access to the main living space and a downstairs shower room. The utility room features unit storage, a stainless-steel sink and drainer and space for a washing machine and dryer. The adjoining shower room features low flush WC, wall mounted wash basin, shower enclosure and chrome heated towel rail.