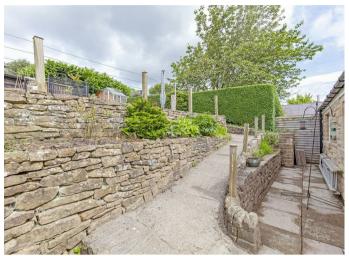

Outside, to the front of the property a block paved driveway provides parking for two vehicles. The front garden is laid to lawn with floral borders.

To the rear of the property is a landscaped terraced garden featuring level lawn and superb terrace area with stunning views across the Derwent Valley. The terrace features a vegetable patch, greenhouse, timber shed, wood store and space for a large trampoline.