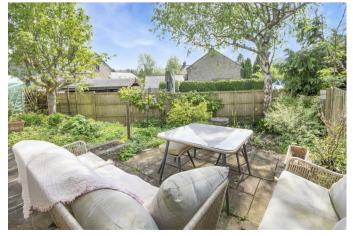

Outside, to the front of the property is a private driveway with parking for one vehicle leading to a single garage. There is a garden laid to lawn with deep floral border and dog proof fencing.

To the side and rear of the property is a south facing garden with patio area, deep floral borders and mature trees providing screening.