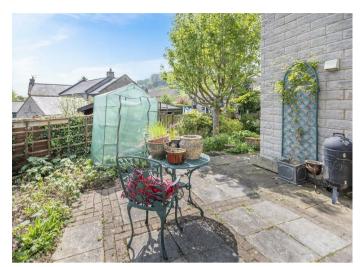

Outside, to the front of the property is a private driveway with parking for one vehicle leading to a single garage. There is a garden laid to lawn with deep floral border and dog proof fencing.

To the side and rear of the property is a south facing garden with patio area, deep floral borders and mature trees providing screening.