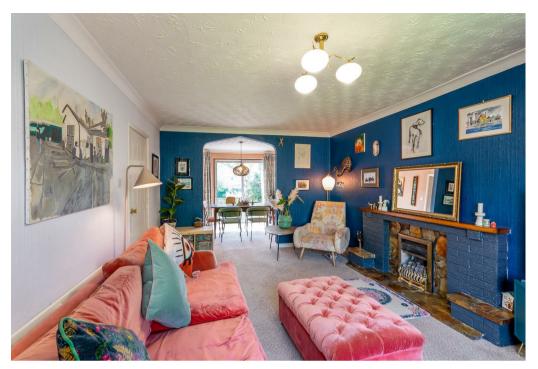

The front door opens to an entrance hall which in turn leads to an inner hall with a downstairs shower room and access to all accommodation. Off the hallway is a study area. The sitting room enjoys a front facing aspect with view across the garden. The focal point of the room is a living flame gas fire. An opening leads to the dining room with a southerly aspect and sliding doors opening to the garden. The kitchen features a range of units with worktops incorporating sink and drainer, double oven, four burner hob with extractor over. There is space for a standalone fridge freezer, undercounter dishwasher and washing machine. From the kitchen there are lovely views towards Bramley Hill. A door provides access to the rear garden.