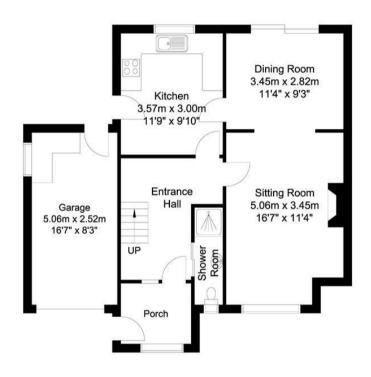

The front door opens to an entrance hall which in turn leads to an inner hall with a downstairs shower room and access to all accommodation. Off the hallway is a study area. The sitting room enjoys a front facing aspect with view across the garden. The focal point of the room is a living flame gas fire. An opening leads to the dining room with a southerly aspect and sliding doors opening to the garden. The kitchen features a range of units with worktops incorporating sink and drainer, double oven, four burner hob with extractor over. There is space for a standalone fridge freezer, undercounter dishwasher and washing machine. From the kitchen there are lovely views towards Bramley Hill. A door provides access to the rear garden.

Ground Floor 67 sq m/721.18 sq ft Approx.

First Floor 47 sq m/505.90 sq ft Approx.

Whilst every attempt has been made to ensure the accuracy of the floor plan contained here, no responsibility is taken for incorrect measurements of doors, windows, appliances and rooms or any error, omission or misstatement. Exterior and interior walls are drawn to scale based on interior measurements. Any figure given is for initial guidance only and should not be relied on as a basis of valuation. The plans are for marketing purposes only and should only be used as such.

No guarantee is given on the accuracy of the total square footage/ meterage if quoted on this plan..

CP Property Services @2024

Whilst every effort has been made to ensure the accuracy of the floorplan this plan is for reference only to location of rooms and property layout for detailed measurements please refer to the brochure or advice from the marketing Agent. UK Energy Assessors Ltd accept no responsibility for measurements and Gross areas of a property they have not visited. Plan produced using PlanUp.