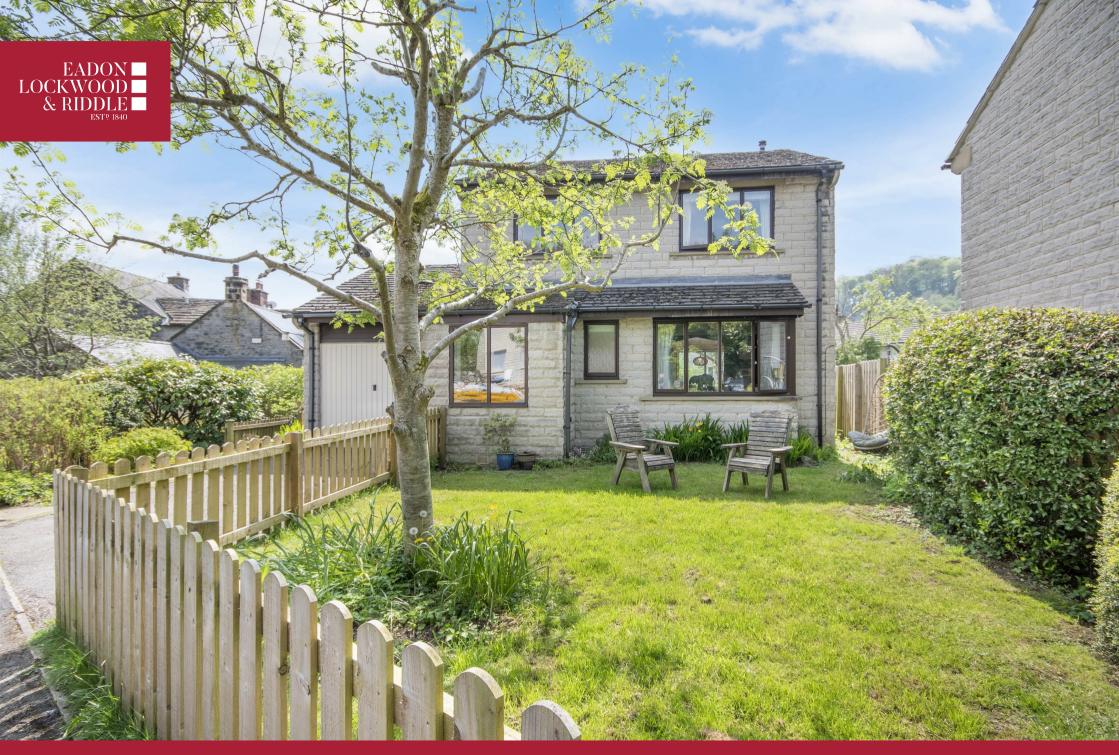

# 4, Cornmill Close

Calver, Hope Valley, \$32 3XZ

A four bedroomed detached family home located in the village of Calver with off-road parking, single garage and pretty gardens. Occupying a superb location on Cornmill Close with views towards Curbar Edge this lovely home has accommodation arranged over two floors.

Outside, to the front of the property is a private driveway with parking for one vehicle leading to a single garage. There is a garden laid to lawn with deep floral border and dog proof fencing.

To the side and rear of the property is a south facing garden with patio area, deep floral borders and mature trees providing screening.