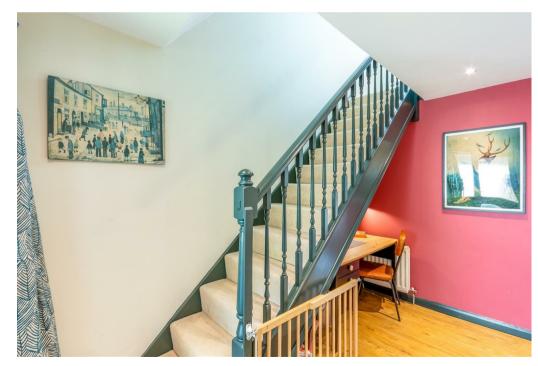

The front door opens to an entrance hall which in turn leads to an inner hall with a downstairs shower room and access to all accommodation. Off the hallway is a study area. The sitting room enjoys a front facing aspect with view across the garden. The focal point of the room is a living flame gas fire. An opening leads to the dining room with a southerly aspect and sliding doors opening to the garden. The kitchen features a range of units with worktops incorporating sink and drainer, double oven, four burner hob with extractor over. There is space for a standalone fridge freezer, undercounter dishwasher and washing machine. From the kitchen there are lovely views towards Bramley Hill. A door provides access to the rear garden.