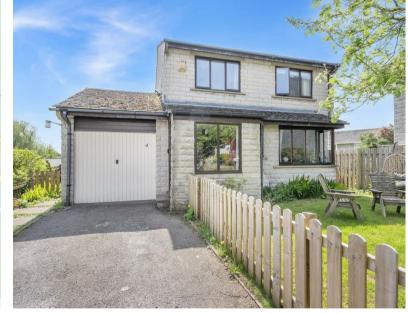

# 4, Cornmill Close

Calver, Hope Valley, \$32 3XZ

A four bedroomed detached family home located in the village of Calver with off-road parking, single garage and pretty gardens. Occupying a superb location on Cornmill Close with views towards Curbar Edge this lovely home has accommodation arranged over two floors.

Outside, to the front of the property is a private driveway with parking for one vehicle leading to a single garage. There is a garden laid to lawn with deep floral border and dog proof fencing.

To the side and rear of the property is a south facing garden with patio area, deep floral borders and mature trees providing screening.