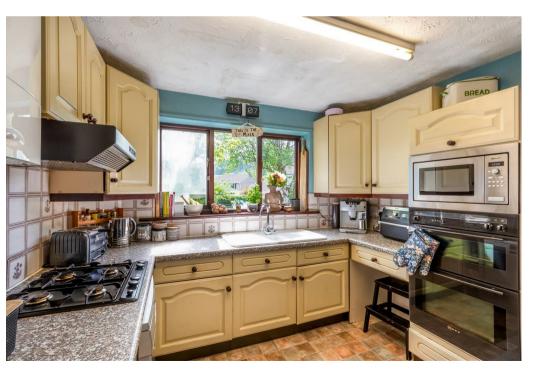

The front door opens to an entrance hall which in turn leads to an inner hall with a downstairs shower room and access to all accommodation. Off the hallway is a study area. The sitting room enjoys a front facing aspect with view across the garden. The focal point of the room is a living flame gas fire. An opening leads to the dining room with a southerly aspect and sliding doors opening to the garden. The kitchen features a range of units with worktops incorporating sink and drainer, double oven, four burner hob with extractor over. There is space for a standalone fridge freezer, undercounter dishwasher and washing machine. From the kitchen there are lovely views towards Bramley Hill. A door provides access to the rear garden.