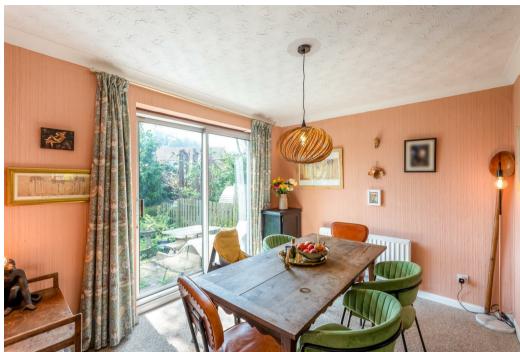

The front door opens to an entrance hall which in turn leads to an inner hall with a downstairs shower room and access to all accommodation. Off the hallway is a study area. The sitting room enjoys a front facing aspect with view across the garden. The focal point of the room is a living flame gas fire. An opening leads to the dining room with a southerly aspect and sliding doors opening to the garden. The kitchen features a range of units with worktops incorporating sink and drainer, double oven, four burner hob with extractor over. There is space for a standalone fridge freezer, undercounter dishwasher and washing machine. From the kitchen there are lovely views towards Bramley Hill. A door provides access to the rear garden.