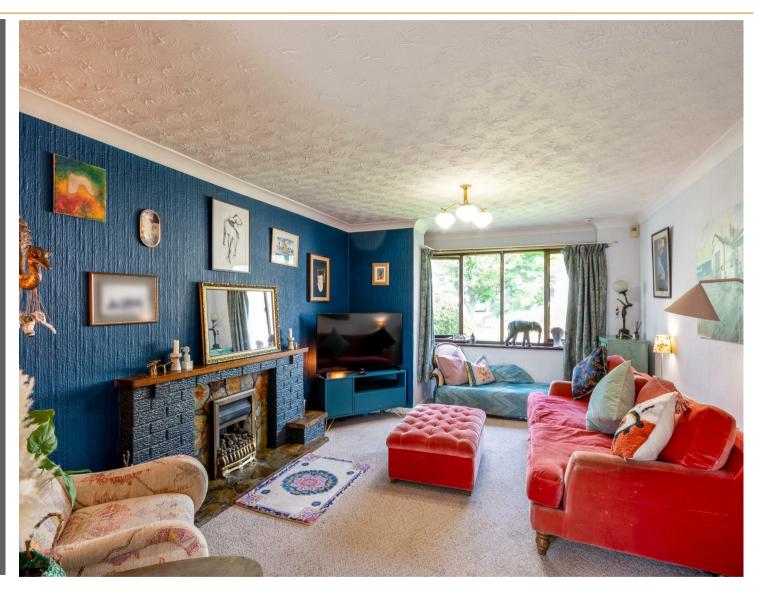

The front door opens to an entrance hall which in turn leads to an inner hall with a downstairs shower room and access to all accommodation. Off the hallway is a study area. The sitting room enjoys a front facing aspect with view across the garden. The focal point of the room is a living flame gas fire. An opening leads to the dining room with a southerly aspect and sliding doors opening to the garden. The kitchen features a range of units with worktops incorporating sink and drainer, double oven, four burner hob with extractor over. There is space for a standalone fridge freezer, undercounter dishwasher and washing machine. From the kitchen there are lovely views towards Bramley Hill. A door provides access to the rear garden.