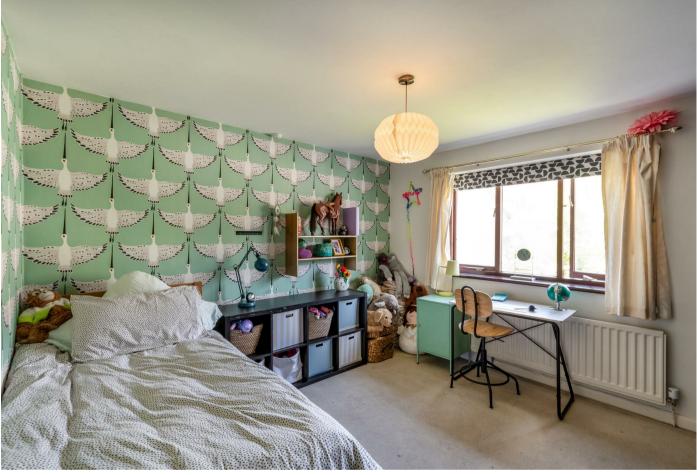

- Pretty gardens to front and rear
- Sitting room
- Two double bedrooms

Stairs rise to the first floor landing with side facing window with a view towards Curbar Edge. Bedroom one is a double bedroom with a view towards Bramley Hill. Bedroom two is a further double bedroom with front facing view and fitted wardrobe. Bedroom three is a large single bedroom with fitted storage and shelving. This room is currently used as a home office. Bedroom four is a single bedroom with a south facing view towards Bramley Hill. A stylish bathroom incorporates a low flush wc, contemporary stand alone bath, washbasin with storage beneath and heated towel rail.