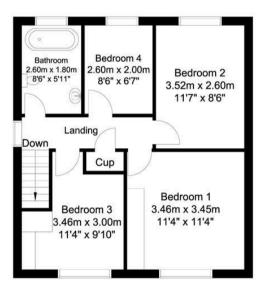

- Pretty gardens to front and rear
- Sitting room
- Two double bedrooms

Stairs rise to the first floor landing with side facing window with a view towards Curbar Edge. Bedroom one is a double bedroom with a view towards Bramley Hill. Bedroom two is a further double bedroom with front facing view and fitted wardrobe. Bedroom three is a large single bedroom with fitted storage and shelving. This room is currently used as a home office. Bedroom four is a single bedroom with a south facing view towards Bramley Hill. A stylish bathroom incorporates a low flush wc, contemporary stand alone bath, washbasin with storage beneath and heated towel rail.

Ground Floor 67 sq m/721.18 sq ft Approx.

First Floor 47 sq m/505.90 sq ft Approx.

Whilst every attempt has been made to ensure the accuracy of the floor plan contained here, no responsibility is taken for incorrect measurements of doors, windows, appliances and rooms or any error, omission or misstatement. Exterior and interior walls are drawn to scale based on interior measurements. Any figure given is for initial guidance only and should not be relied on as a basis of valuation. The plans are for marketing purposes only and should only be used as such.

No guarantee is given on the accuracy of the total square footage/ meterage if quoted on this plan..

CP Property Services @2024

Whilst every effort has been made to ensure the accuracy of the floorplan this plan is for reference only to location of rooms and property layout for detailed measurements please refer to the brochure or advice from the marketing Agent. UK Energy Assessors Ltd accept no responsibility for measurements and Gross areas of a property they have not visited. Plan produced using PlanUp.