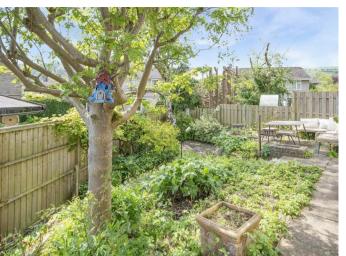

Outside, to the front of the property is a private driveway with parking for one vehicle leading to a single garage. There is a garden laid to lawn with deep floral border and dog proof fencing.

To the side and rear of the property is a south facing garden with patio area, deep floral borders and mature trees providing screening.