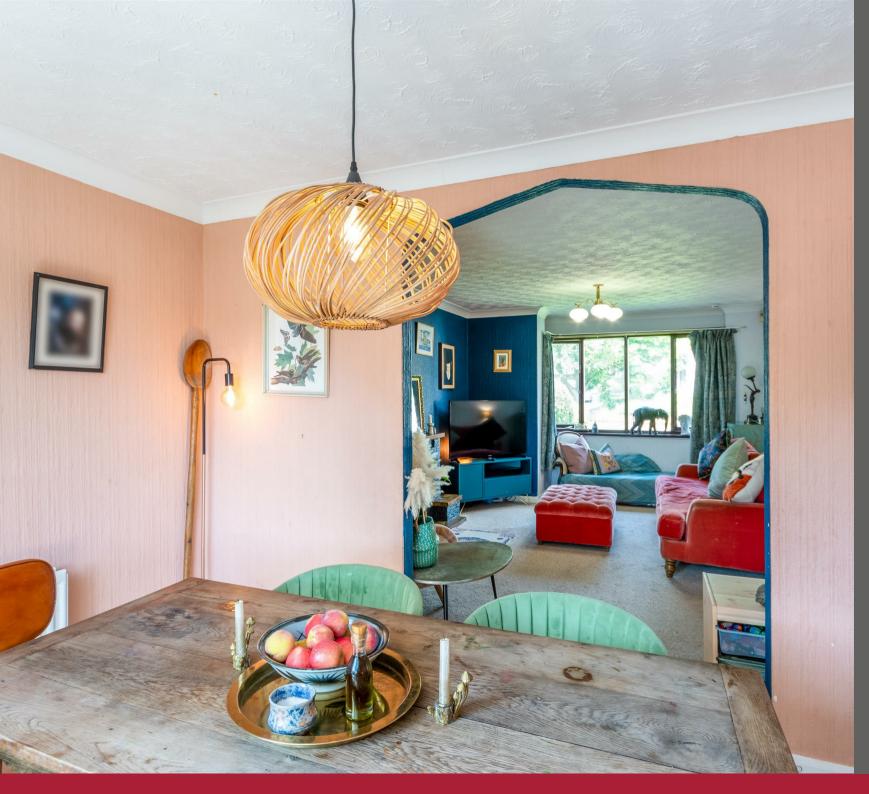

The front door opens to an entrance hall which in turn leads to an inner hall with a downstairs shower room and access to all accommodation. Off the hallway is a study area. The sitting room enjoys a front facing aspect with view across the garden. The focal point of the room is a living flame gas fire. An opening leads to the dining room with a southerly aspect and sliding doors opening to the garden. The kitchen features a range of units with worktops incorporating sink and drainer, double oven, four burner hob with extractor over. There is space for a standalone fridge freezer, undercounter dishwasher and washing machine. From the kitchen there are lovely views towards Bramley Hill. A door provides access to the rear garden.