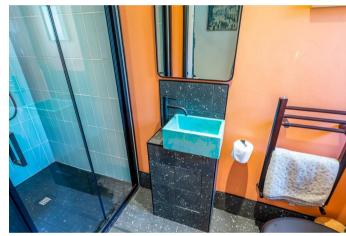

- Pretty gardens to front and rear
- Sitting room
- Two double bedrooms

Stairs rise to the first floor landing with side facing window with a view towards Curbar Edge. Bedroom one is a double bedroom with a view towards Bramley Hill. Bedroom two is a further double bedroom with front facing view and fitted wardrobe. Bedroom three is a large single bedroom with fitted storage and shelving. This room is currently used as a home office. Bedroom four is a single bedroom with a south facing view towards Bramley Hill. A stylish bathroom incorporates a low flush wc, contemporary stand alone bath, washbasin with storage beneath and heated towel rail.