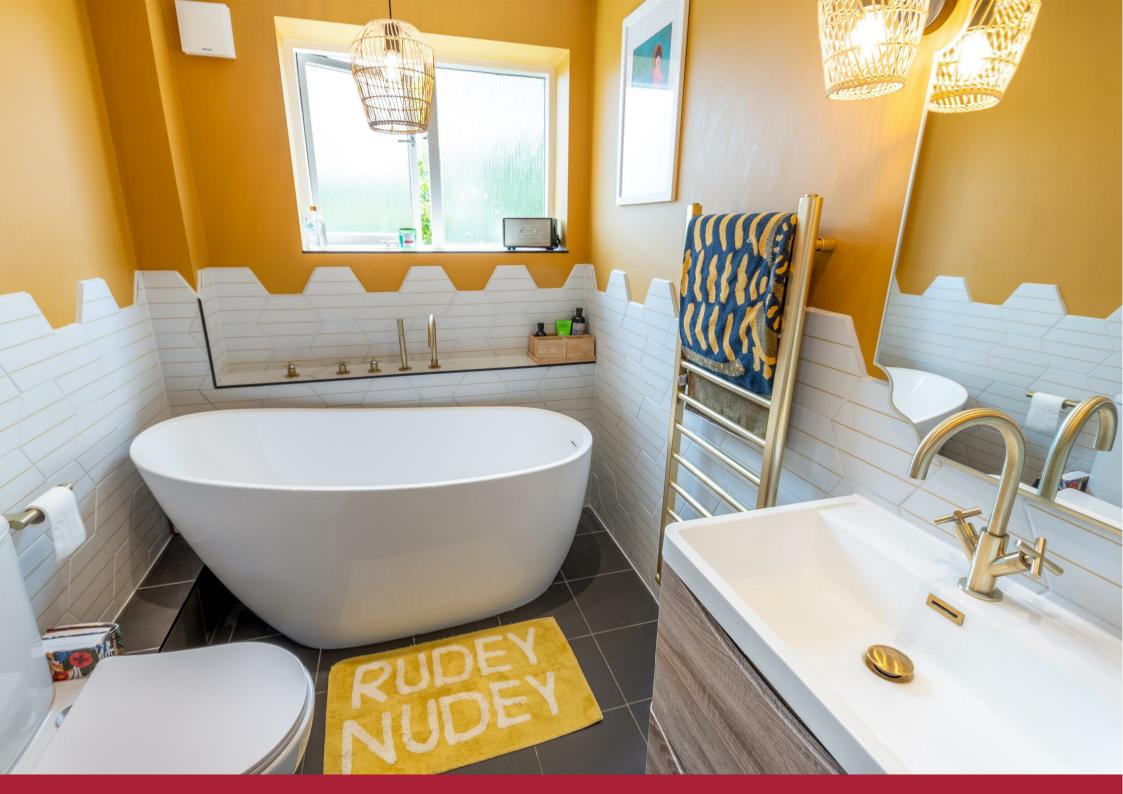

- Pretty gardens to front and rear
- Sitting room
- Two double bedrooms

Stairs rise to the first floor landing with side facing window with a view towards Curbar Edge. Bedroom one is a double bedroom with a view towards Bramley Hill. Bedroom two is a further double bedroom with front facing view and fitted wardrobe. Bedroom three is a large single bedroom with fitted storage and shelving. This room is currently used as a home office. Bedroom four is a single bedroom with a south facing view towards Bramley Hill. A stylish bathroom incorporates a low flush wc, contemporary stand alone bath, washbasin with storage beneath and heated towel rail.