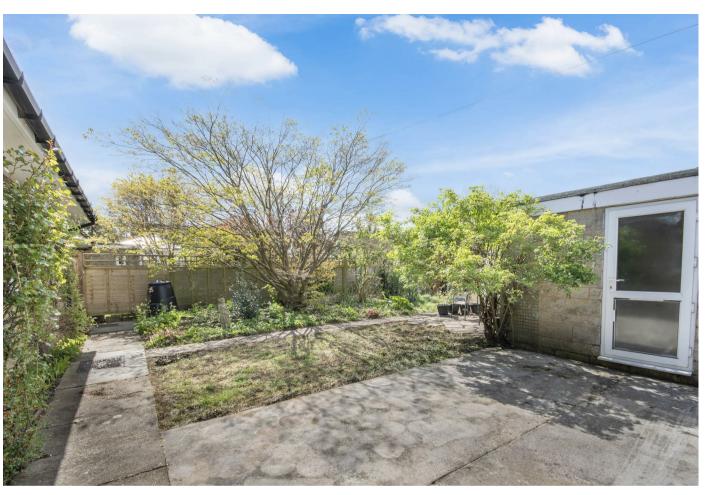

Outside, to the rear of the property is off road parking for one vehicle leading to a single garage. The property occupies a corner plot and has gardens laid to lawn, with shrubbery, a hard standing area and a further garden laid to lawn to the rear. An aluminium greenhouse is included in the sale.