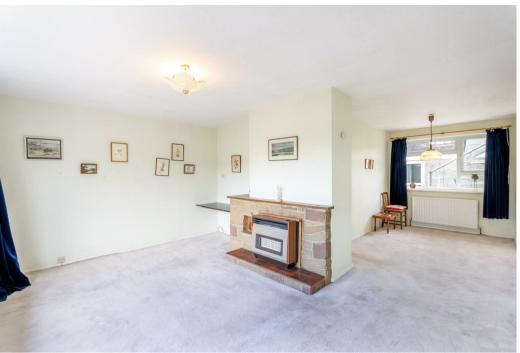

The front door opens to an entrance hall with access to all ground floor accommodation and stairs rising to the first floor landing. At the heart of the property is a kitchen featuring a range of units with stainless steel sink and drainer, oven, four burner hob and space for an undercounter fridge freezer. A door opens to a dining area with rear facing aspect across the garden. The adjoining sitting room has a large front facing window providing superb natural light

- Kitchen
- Versatile attic room
- Pretty gardens

with lovely views towards Win Hill.

Bedroom one is a large double
bedroom with front facing aspect and
bedroom two is a further double
bedroom with rear facing garden
aspect. The family bathroom features
a white suite consisting of a low flush
WC, pedestal wash basin, bath with
shower over and plumbing for a
washing machine.