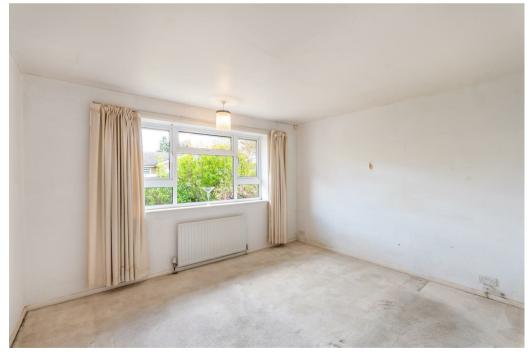

- Kitchen
- Versatile attic room
- Pretty gardens

with lovely views towards Win Hill.

Bedroom one is a large double
bedroom with front facing aspect and
bedroom two is a further double
bedroom with rear facing garden
aspect. The family bathroom features
a white suite consisting of a low flush
WC, pedestal wash basin, bath with
shower over and plumbing for a
washing machine.