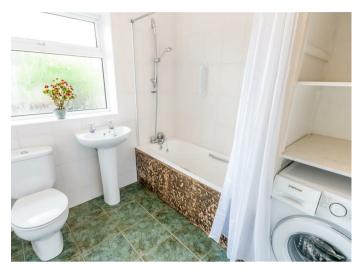

- Kitchen
- Versatile attic room
- Pretty gardens

with lovely views towards Win Hill.

Bedroom one is a large double
bedroom with front facing aspect and
bedroom two is a further double
bedroom with rear facing garden
aspect. The family bathroom features
a white suite consisting of a low flush
WC, pedestal wash basin, bath with
shower over and plumbing for a
washing machine.