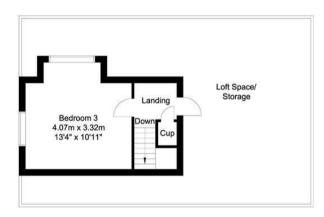

An open tread staircase leads to the first floor with recessed storage area, laundry cupboard and access to two rooms. Bedroom three is dormer bedroom with spectacular views towards Mam Tor and Hollins Cross. An easily accessible attic room is perfect for storage and houses the Combi boiler.

Ground Floor 80 sq m/861.11 sq ft Approx.

First Floor 21 sq m/226.04 sq ft Approx.

Outbuilding 13 sq m/139.93 sq ft Approx.

Whilst every attempt has been made to ensure the accuracy of the floor plan contained here, no responsibility is taken for incorrect measurements of doors, windows, appliances and rooms or any error, omission or misstatement. Exterior and interior walls are drawn to scale based on interior measurements. Any figure given is for initial guidance only and should not be relied on as a basis of valuation. The plans are for marketing purposes only and should only be used as such.