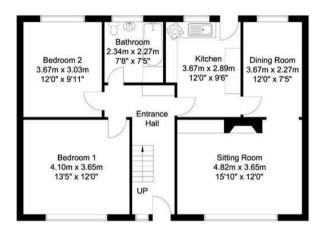

The front door opens to an entrance hall with access to all ground floor accommodation and stairs rising to the first floor landing. At the heart of the property is a kitchen featuring a range of units with stainless steel sink and drainer, oven, four burner hob and space for an undercounter fridge freezer. A door opens to a dining area with rear facing aspect across the garden. The adjoining sitting room has a large front facing window providing superb natural light

- Three double bedroomed dormer bungalow situated on Eccles Close, Hope
- Family bathroom
- Entrance hall with good storage
- No onward chain

- Sitting room with dining area
- Three double bedrooms, one at first floor level
- Driveway and garage

- Kitchen
- Versatile attic room
- Pretty gardens

with lovely views towards Win Hill.

Bedroom one is a large double
bedroom with front facing aspect and
bedroom two is a further double
bedroom with rear facing garden
aspect. The family bathroom features
a white suite consisting of a low flush
WC, pedestal wash basin, bath with
shower over and plumbing for a
washing machine.

Ground Floor 80 sq m/861.11 sq ft Approx.

First Floor 21 sq m/226.04 sq ft Approx.

Outbuilding 13 sq m/139.93 sq ft Approx.

Whilst every attempt has been made to ensure the accuracy of the floor plan contained here, no responsibility is taken for incorrect measurements of doors, windows, appliances and rooms or any error, omission or misstatement. Exterior and interior walls are drawn to scale based on interior measurements. Any figure given is for initial guidance only and should not be relied on as a basis of valuation. The plans are for marketing purposes only and should only be used as such.