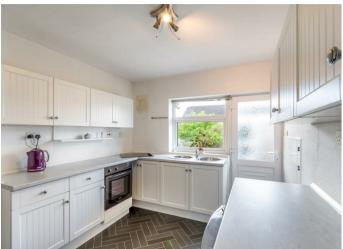

The front door opens to an entrance hall with access to all ground floor accommodation and stairs rising to the first floor landing. At the heart of the property is a kitchen featuring a range of units with stainless steel sink and drainer, oven, four burner hob and space for an undercounter fridge freezer. A door opens to a dining area with rear facing aspect across the garden. The adjoining sitting room has a large front facing window providing superb natural light