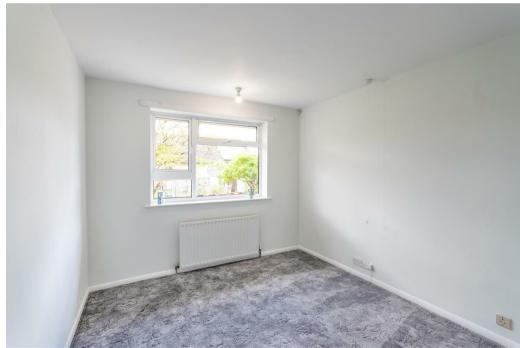

- Kitchen
- Versatile attic room
- Pretty gardens

with lovely views towards Win Hill.

Bedroom one is a large double
bedroom with front facing aspect and
bedroom two is a further double
bedroom with rear facing garden
aspect. The family bathroom features
a white suite consisting of a low flush
WC, pedestal wash basin, bath with
shower over and plumbing for a
washing machine.

An open tread staircase leads to the first floor with recessed storage area, laundry cupboard and access to two rooms. Bedroom three is dormer bedroom with spectacular views towards Mam Tor and Hollins Cross. An easily accessible attic room is perfect for storage and houses the Combi boiler.