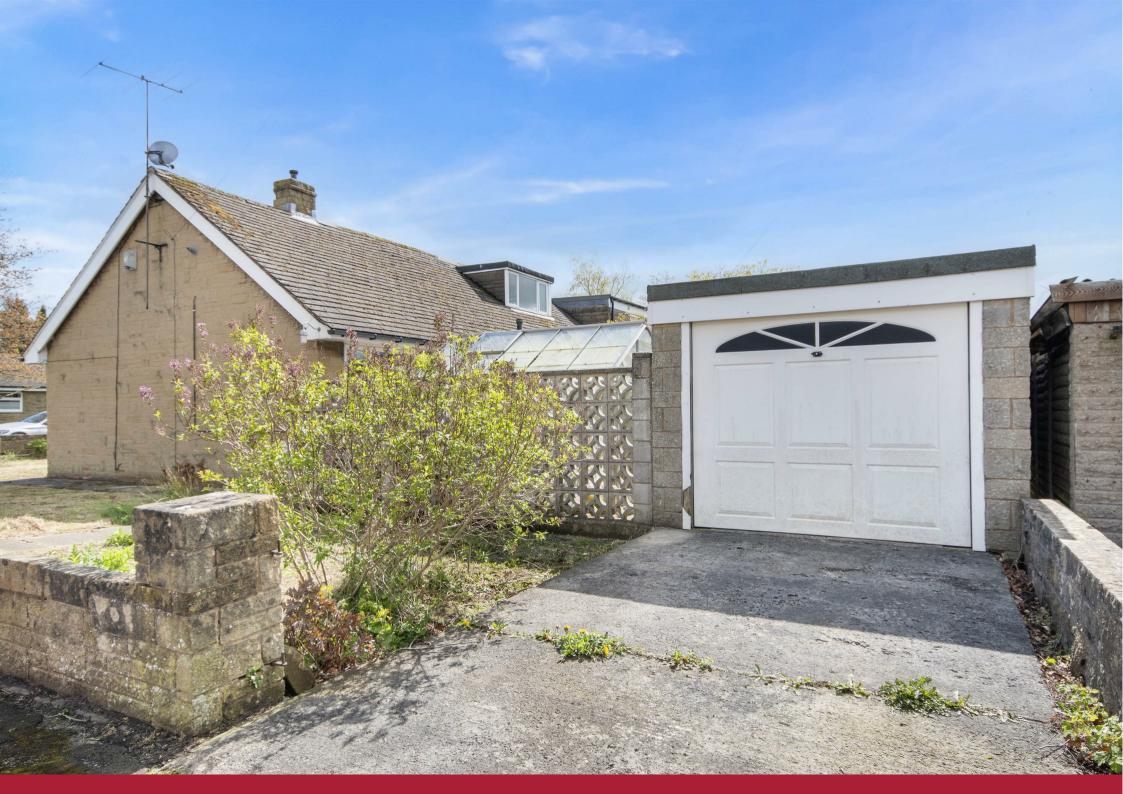

Outside, to the rear of the property is off road parking for one vehicle leading to a single garage. The property occupies a corner plot and has gardens laid to lawn, with shrubbery, a hard standing area and a further garden laid to lawn to the rear. An aluminium greenhouse is included in the sale.