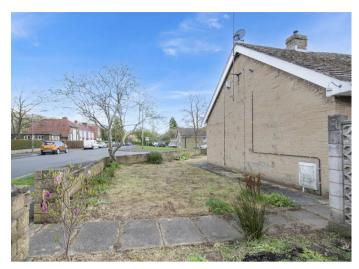

Outside, to the rear of the property is off road parking for one vehicle leading to a single garage. The property occupies a corner plot and has gardens laid to lawn, with shrubbery, a hard standing area and a further garden laid to lawn to the rear. An aluminium greenhouse is included in the sale.