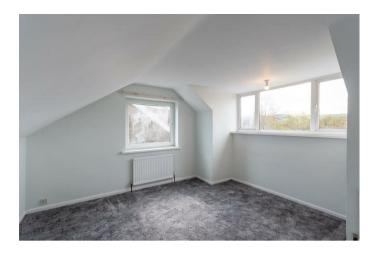

An open tread staircase leads to the first floor with recessed storage area, laundry cupboard and access to two rooms. Bedroom three is dormer bedroom with spectacular views towards Mam Tor and Hollins Cross. An easily accessible attic room is perfect for storage and houses the Combi boiler.