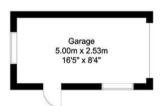

Outside, to the rear of the property is off road parking for one vehicle leading to a single garage. The property occupies a corner plot and has gardens laid to lawn, with shrubbery, a hard standing area and a further garden laid to lawn to the rear. An aluminium greenhouse is included in the sale.

Ground Floor 80 sq m/861.11 sq ft Approx.

First Floor 21 sq m/226.04 sq ft Approx.

Outbuilding 13 sq m/139.93 sq ft Approx.

Whilst every attempt has been made to ensure the accuracy of the floor plan contained here, no responsibility is taken for incorrect measurements of doors, windows, appliances and rooms or any error, omission or misstatement. Exterior and interior walls are drawn to scale based on interior measurements. Any figure given is for initial guidance only and should not be relied on as a basis of valuation. The plans are for marketing purposes only and should only be used as such.