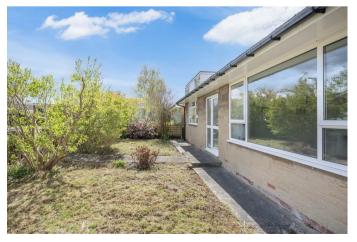

Outside, to the rear of the property is off road parking for one vehicle leading to a single garage. The property occupies a corner plot and has gardens laid to lawn, with shrubbery, a hard standing area and a further garden laid to lawn to the rear. An aluminium greenhouse is included in the sale.