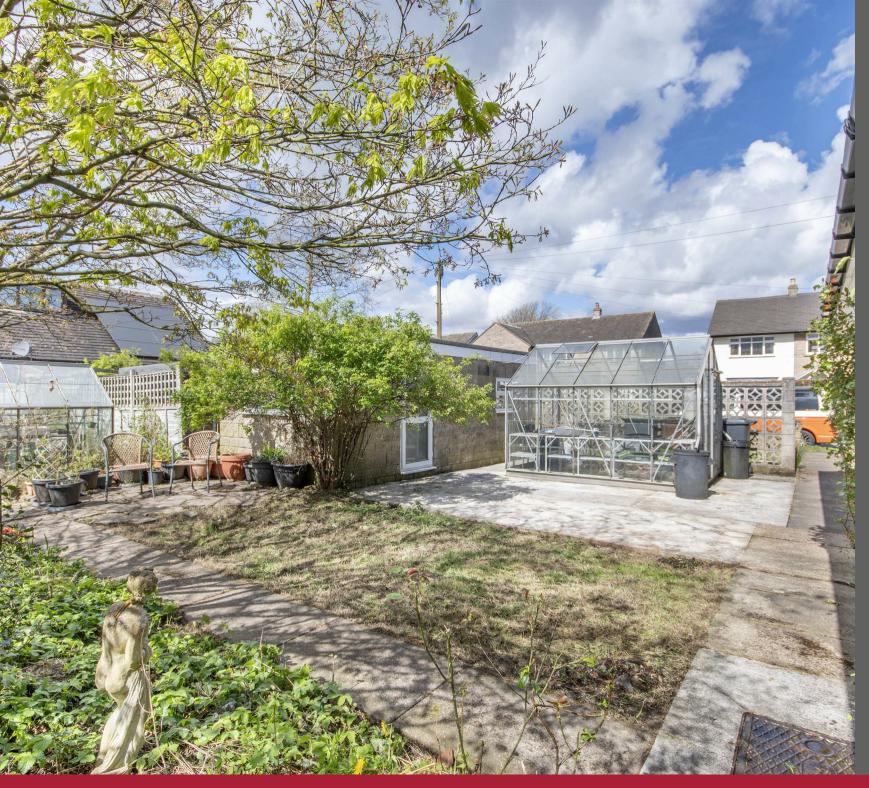

Outside, to the rear of the property is off road parking for one vehicle leading to a single garage. The property occupies a corner plot and has gardens laid to lawn, with shrubbery, a hard standing area and a further garden laid to lawn to the rear. An aluminium greenhouse is included in the sale.