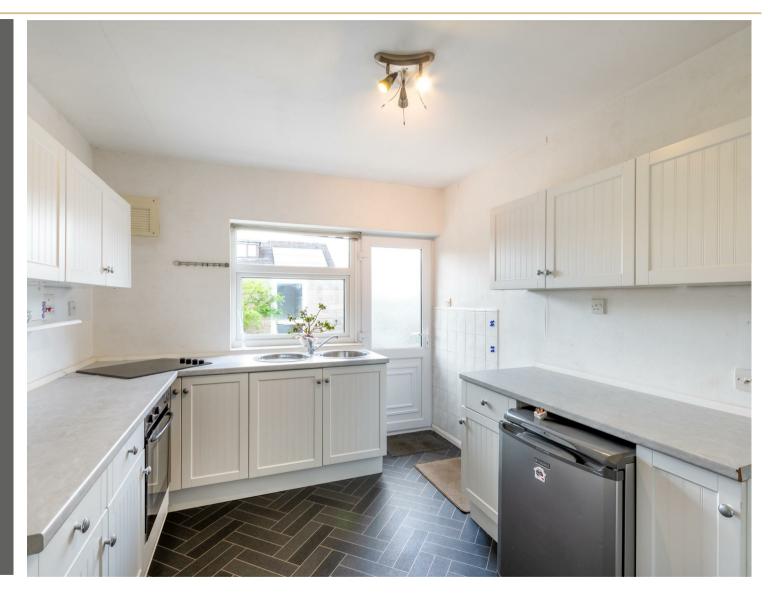

The front door opens to an entrance hall with access to all ground floor accommodation and stairs rising to the first floor landing. At the heart of the property is a kitchen featuring a range of units with stainless steel sink and drainer, oven, four burner hob and space for an undercounter fridge freezer. A door opens to a dining area with rear facing aspect across the garden. The adjoining sitting room has a large front facing window providing superb natural light