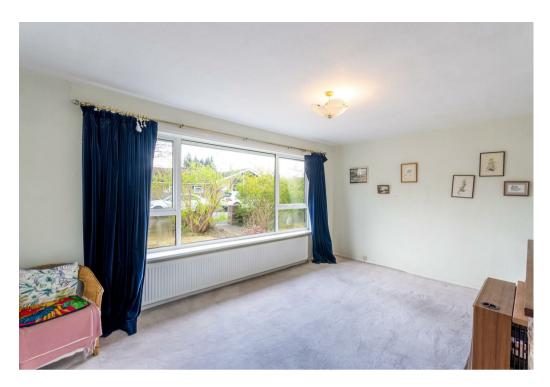

The front door opens to an entrance hall with access to all ground floor accommodation and stairs rising to the first floor landing. At the heart of the property is a kitchen featuring a range of units with stainless steel sink and drainer, oven, four burner hob and space for an undercounter fridge freezer. A door opens to a dining area with rear facing aspect across the garden. The adjoining sitting room has a large front facing window providing superb natural light

- Kitchen
- Versatile attic room
- Pretty gardens

with lovely views towards Win Hill.

Bedroom one is a large double
bedroom with front facing aspect and
bedroom two is a further double
bedroom with rear facing garden
aspect. The family bathroom features
a white suite consisting of a low flush
WC, pedestal wash basin, bath with
shower over and plumbing for a
washing machine.