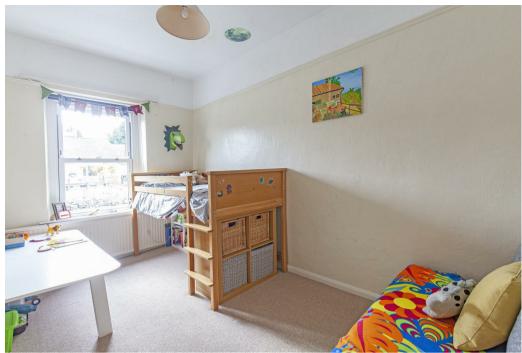

Stairs rise to the first floor landing. Bedroom one is a generous double bedroom with feature fireplace and lovely front facing view towards Bradwell Edge. The master bedroom has excellent walk in storage and access to a large loft space, ideal for further storage. Bedroom two is a front facing double bedroom enjoying views towards Bradwell Edge. Bedroom three is a rear facing double bedroom with fitted storage. A family bathroom with a white suite completes the accommodation and comprises low flush WC, pedestal wash basin and bath with chrome shower over.