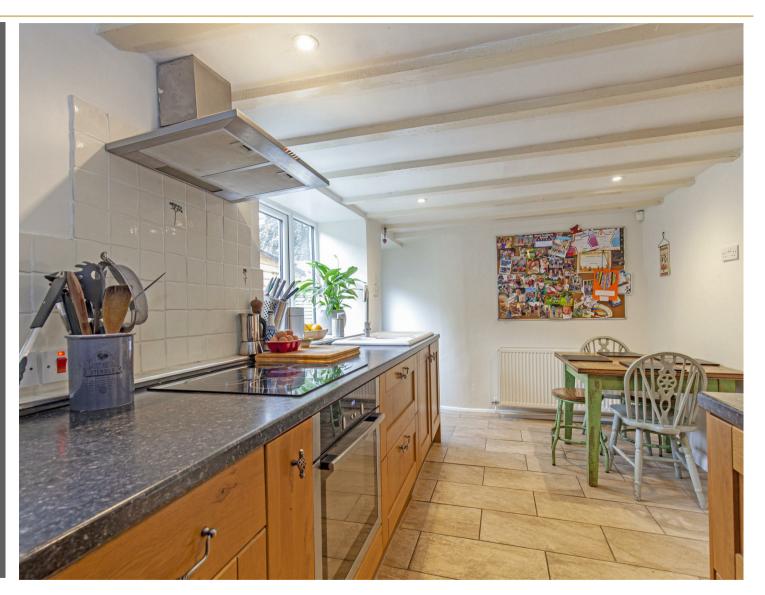

The front door opens to the entrance hall with stairs rising to the first floor. The sitting room is a front facing room with brick backed fireplace housing a wood burning stove. An archway leads to the dining room with front facing window currently used as a home office. The dining kitchen features a range of solid wood units with extensive work top space incorporating four burner hob and oven with extractor over and space for stand alone fridge freezer. A ceramic sink and drainer is set beneath a rear facing window overlooking the garden.

- Two reception rooms
- Three double bedrooms including generous master bedroom
- Lovely views towards Bradwell Edge

The kitchen is tiled throughout with UPVC door to the garden and there is space for a breakfast table and chairs. The adjoining pantry has fitted shelving, drawers and space and plumbing for washing machine and dryer.