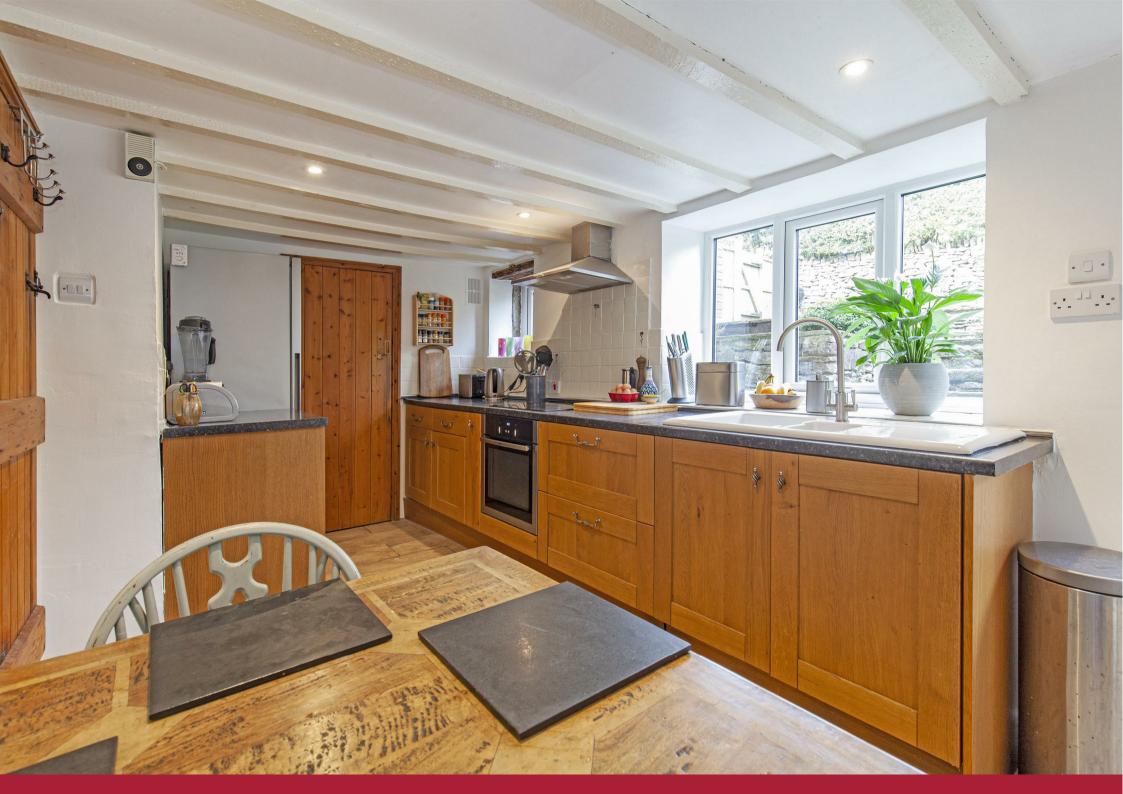

The front door opens to the entrance hall with stairs rising to the first floor. The sitting room is a front facing room with brick backed fireplace housing a wood burning stove. An archway leads to the dining room with front facing window currently used as a home office. The dining kitchen features a range of solid wood units with extensive work top space incorporating four burner hob and oven with extractor over and space for stand alone fridge freezer. A ceramic sink and drainer is set beneath a rear facing window overlooking the garden.

- Two reception rooms
- Three double bedrooms including generous master bedroom
- Lovely views towards Bradwell Edge

The kitchen is tiled throughout with UPVC door to the garden and there is space for a breakfast table and chairs. The adjoining pantry has fitted shelving, drawers and space and plumbing for washing machine and dryer.