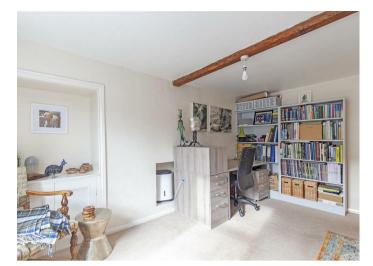

The front door opens to the entrance hall with stairs rising to the first floor. The sitting room is a front facing room with brick backed fireplace housing a wood burning stove. An archway leads to the dining room with front facing window currently used as a home office. The dining kitchen features a range of solid wood units with extensive work top space incorporating four burner hob and oven with extractor over and space for stand alone fridge freezer. A ceramic sink and drainer is set beneath a rear facing window overlooking the garden.