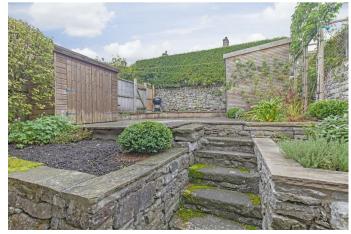

Outside, to the rear of the property is an easily maintained patio garden with floral borders and two large sheds, ideal for storage. The property benefits from a right of way across the neighbouring property onto Smalldale.