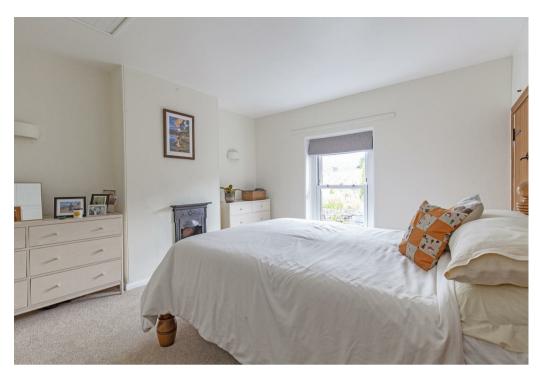

Stairs rise to the first floor landing. Bedroom one is a generous double bedroom with feature fireplace and lovely front facing view towards Bradwell Edge. The master bedroom has excellent walk in storage and access to a large loft space, ideal for further storage. Bedroom two is a front facing double bedroom enjoying views towards Bradwell Edge. Bedroom three is a rear facing double bedroom with fitted storage. A family bathroom with a white suite completes the accommodation and comprises low flush WC, pedestal wash basin and bath with chrome shower over.