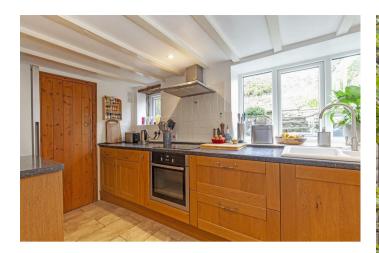

The front door opens to the entrance hall with stairs rising to the first floor. The sitting room is a front facing room with brick backed fireplace housing a wood burning stove. An archway leads to the dining room with front facing window currently used as a home office. The dining kitchen features a range of solid wood units with extensive work top space incorporating four burner hob and oven with extractor over and space for stand alone fridge freezer. A ceramic sink and drainer is set beneath a rear facing window overlooking the garden.

- Two reception rooms
- Three double bedrooms including generous master bedroom
- Lovely views towards Bradwell Edge

The kitchen is tiled throughout with UPVC door to the garden and there is space for a breakfast table and chairs. The adjoining pantry has fitted shelving, drawers and space and plumbing for washing machine and dryer.