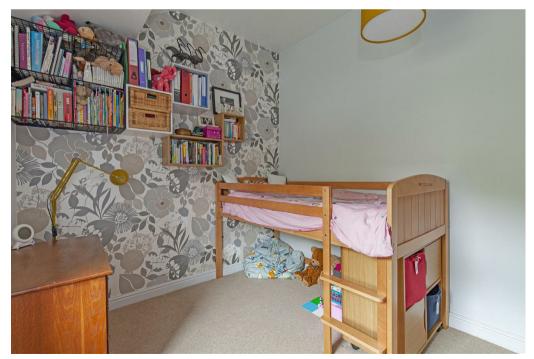

Stairs rise to the first floor landing. Bedroom one is a generous double bedroom with feature fireplace and lovely front facing view towards Bradwell Edge. The master bedroom has excellent walk in storage and access to a large loft space, ideal for further storage. Bedroom two is a front facing double bedroom enjoying views towards Bradwell Edge. Bedroom three is a rear facing double bedroom with fitted storage. A family bathroom with a white suite completes the accommodation and comprises low flush WC, pedestal wash basin and bath with chrome shower over.