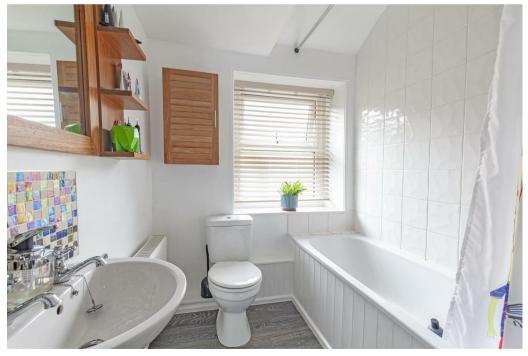

Stairs rise to the first floor landing. Bedroom one is a generous double bedroom with feature fireplace and lovely front facing view towards Bradwell Edge. The master bedroom has excellent walk in storage and access to a large loft space, ideal for further storage. Bedroom two is a front facing double bedroom enjoying views towards Bradwell Edge. Bedroom three is a rear facing double bedroom with fitted storage. A family bathroom with a white suite completes the accommodation and comprises low flush WC, pedestal wash basin and bath with chrome shower over.