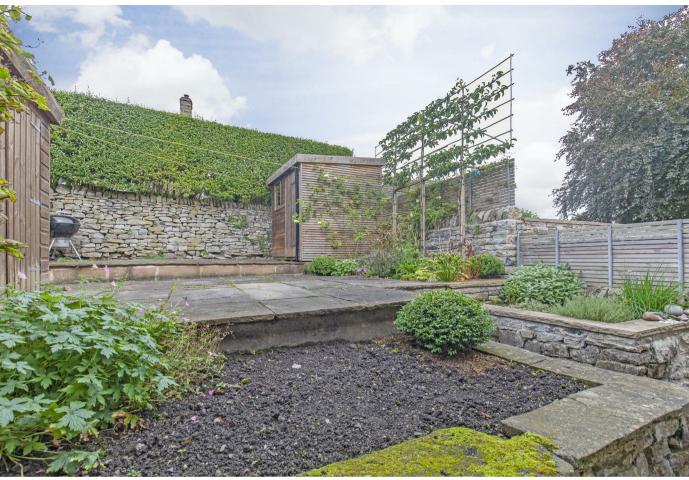

Outside, to the rear of the property is an easily maintained patio garden with floral borders and two large sheds, ideal for storage. The property benefits from a right of way across the neighbouring property onto Smalldale.