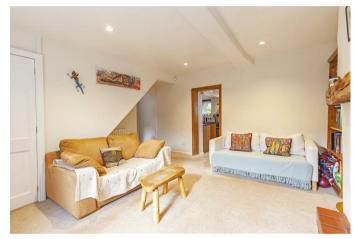

The front door opens to the entrance hall with stairs rising to the first floor. The sitting room is a front facing room with brick backed fireplace housing a wood burning stove. An archway leads to the dining room with front facing window currently used as a home office. The dining kitchen features a range of solid wood units with extensive work top space incorporating four burner hob and oven with extractor over and space for stand alone fridge freezer. A ceramic sink and drainer is set beneath a rear facing window overlooking the garden.