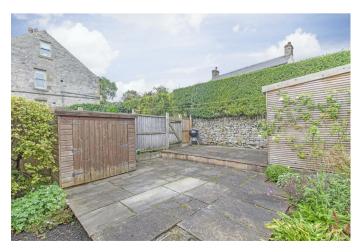

Outside, to the rear of the property is an easily maintained patio garden with floral borders and two large sheds, ideal for storage. The property benefits from a right of way across the neighbouring property onto Smalldale.