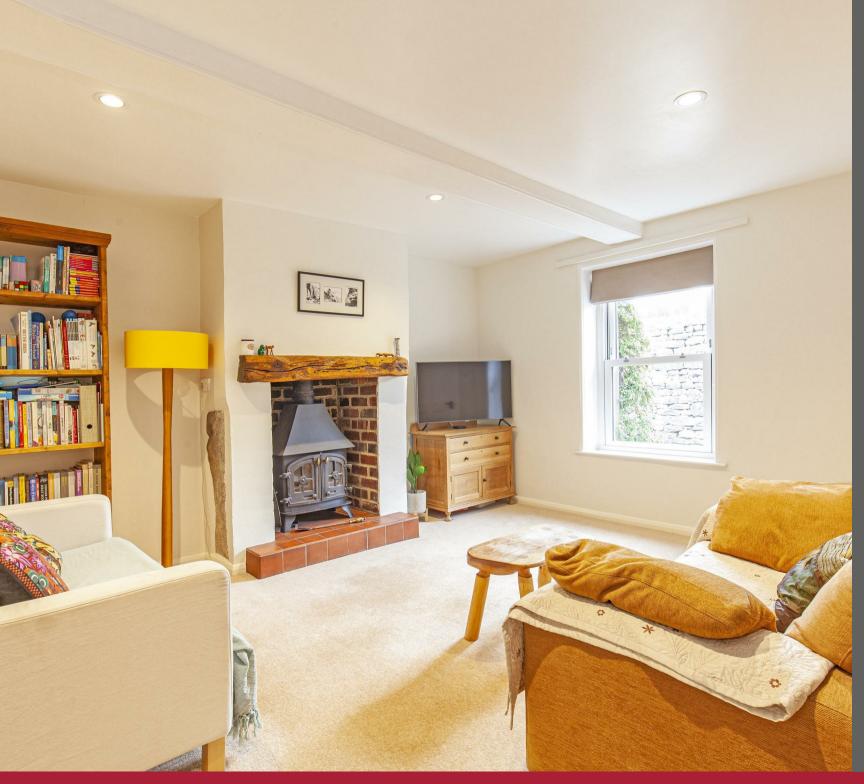

The front door opens to the entrance hall with stairs rising to the first floor. The sitting room is a front facing room with brick backed fireplace housing a wood burning stove. An archway leads to the dining room with front facing window currently used as a home office. The dining kitchen features a range of solid wood units with extensive work top space incorporating four burner hob and oven with extractor over and space for stand alone fridge freezer. A ceramic sink and drainer is set beneath a rear facing window overlooking the garden.