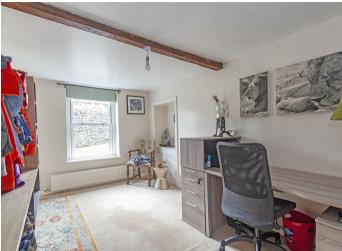

The front door opens to the entrance hall with stairs rising to the first floor. The sitting room is a front facing room with brick backed fireplace housing a wood burning stove. An archway leads to the dining room with front facing window currently used as a home office. The dining kitchen features a range of solid wood units with extensive work top space incorporating four burner hob and oven with extractor over and space for stand alone fridge freezer. A ceramic sink and drainer is set beneath a rear facing window overlooking the garden.