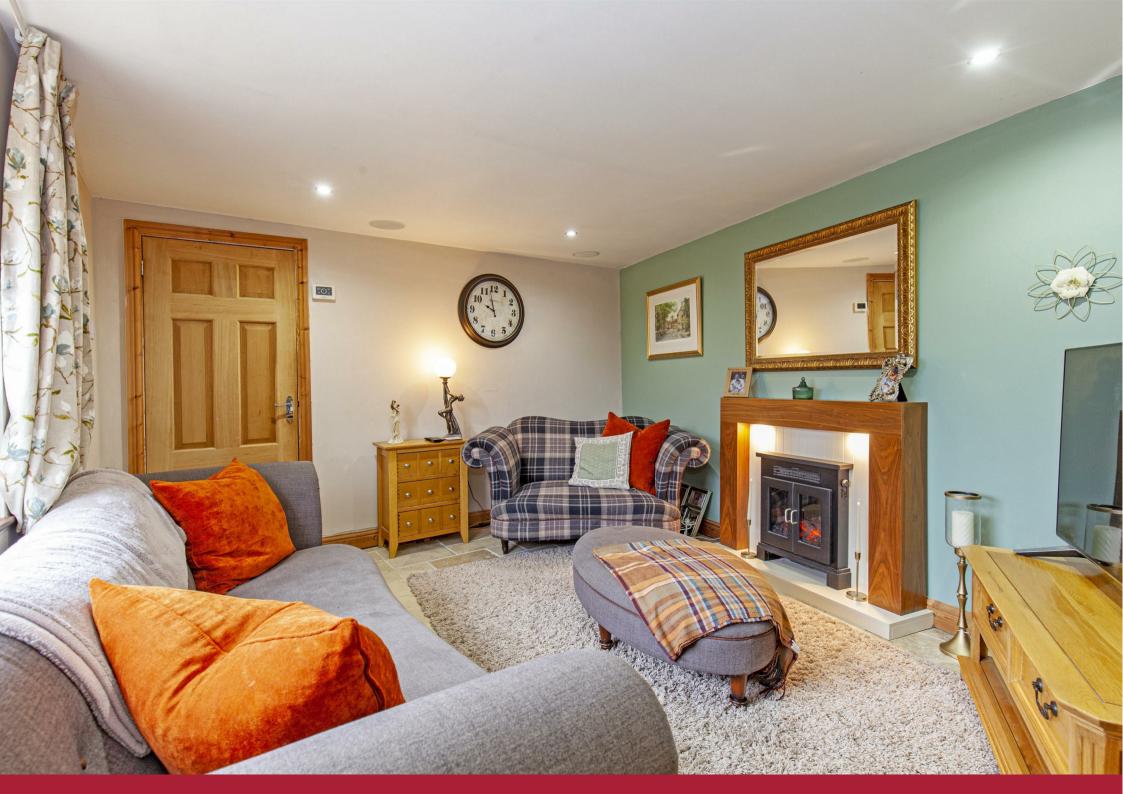

Occupying a peaceful location off High Street, a short walk away from the thriving Moon Inn, this pretty cottage has deceptively spacious and versatile accommodation arranged over two floors.

The front door opens to a spacious dining kitchen which provides a great first impression of this home. With limestone tiled floor featuring underfloor heating and a large window with lovely views across the Valley towards Froggatt & Curbar Edges. At the heart of the property there is a super reception room which also enjoys the magnificent front facing view taking in Froggatt, Curbar & Baslow Edges. Accessed off the sitting room is a ground floor cloakroom/WC and a versatile, ground floor bedroom which could also be utilised as a home office for those people who now sometimes work from home.