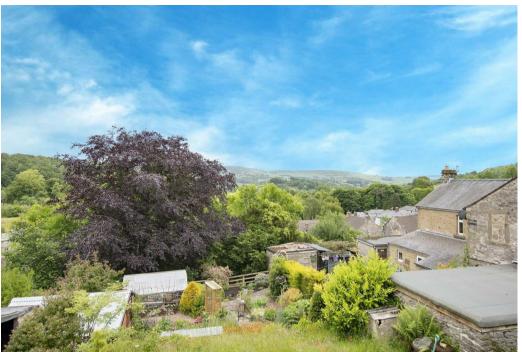

# Meadow View, High Street

Stoney Middleton, Hope Valley, \$32 4TL

A three bedroom, link detached cottage which enjoys a superb setting in the pretty village of Stoney Middleton. The property benefits from underfloor heating running throughout and far reaching, south easterly views across the Valley towards Froggatt, Curbar & Baslow Edges.

Occupying a peaceful location off High Street, a short walk away from the thriving Moon Inn, this pretty cottage has deceptively spacious and versatile accommodation arranged over two floors.

The front door opens to a spacious dining kitchen which provides a great first impression of this home. With limestone tiled floor featuring underfloor heating and a large window with lovely views across the Valley towards Froggatt & Curbar Edges. At the heart of the property there is a super reception room which also enjoys the magnificent front facing view taking in Froggatt, Curbar & Baslow Edges. Accessed off the sitting room is a ground floor cloakroom/WC and a versatile, ground floor bedroom which could also be utilised as a home office for those people who now sometimes work from home.

Outside, to the front of the property is a low maintenance and easily maintained, stone chipped garden with lovely views over the valley.

Ground Floor 40 sq m/430.55 sq ft Approx.

First Floor 40 sq m/430.55 sq ft Approx.