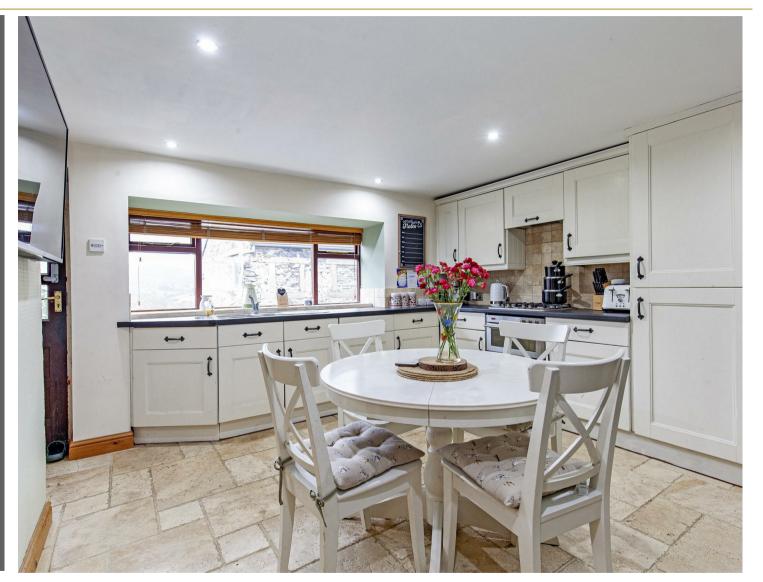

Occupying a peaceful location off High Street, a short walk away from the thriving Moon Inn, this pretty cottage has deceptively spacious and versatile accommodation arranged over two floors.

The front door opens to a spacious dining kitchen which provides a great first impression of this home. With limestone tiled floor featuring underfloor heating and a large window with lovely views across the Valley towards Froggatt & Curbar Edges. At the heart of the property there is a super reception room which also enjoys the magnificent front facing view taking in Froggatt, Curbar & Baslow Edges. Accessed off the sitting room is a ground floor cloakroom/WC and a versatile, ground floor bedroom which could also be utilised as a home office for those people who now sometimes work from home.

- Two ensuite bathrooms.
- Ground floor W.C/cloakroom.
- Freehold

- Spacious breakfast kitchen with underfloor heating.
- Low maintenance rear garden with a stunning view towards Curbar and Froggatt Edges.
- EPC rating 56D