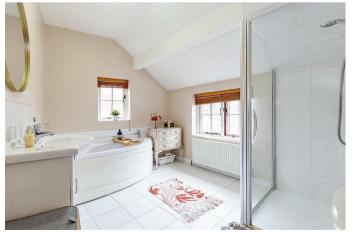

Occupying a peaceful location off High Street, a short walk away from the thriving Moon Inn, this pretty cottage has deceptively spacious and versatile accommodation arranged over two floors.

The front door opens to a spacious dining kitchen which provides a great first impression of this home. With limestone tiled floor featuring underfloor heating and a large window with lovely views across the Valley towards Froggatt & Curbar Edges. At the heart of the property there is a super reception room which also enjoys the magnificent front facing view taking in Froggatt, Curbar & Baslow Edges. Accessed off the sitting room is a ground floor cloakroom/WC and a versatile, ground floor bedroom which could also be utilised as a home office for those people who now sometimes work from home.