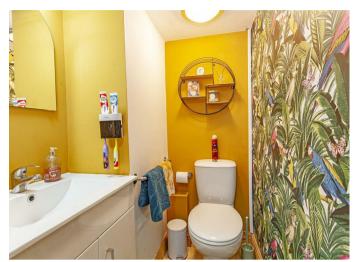

Occupying a peaceful location off High Street, a short walk away from the thriving Moon Inn, this pretty cottage has deceptively spacious and versatile accommodation arranged over two floors.

The front door opens to a spacious dining kitchen which provides a great first impression of this home. With limestone tiled floor featuring underfloor heating and a large window with lovely views across the Valley towards Froggatt & Curbar Edges. At the heart of the property there is a super reception room which also enjoys the magnificent front facing view taking in Froggatt, Curbar & Baslow Edges. Accessed off the sitting room is a ground floor cloakroom/WC and a versatile, ground floor bedroom which could also be utilised as a home office for those people who now sometimes work from home.

- Two ensuite bathrooms.
- Ground floor W.C/cloakroom.
- Freehold

- Spacious breakfast kitchen with underfloor heating.
- Low maintenance rear garden with a stunning view towards Curbar and Froggatt Edges.
- EPC rating 56D