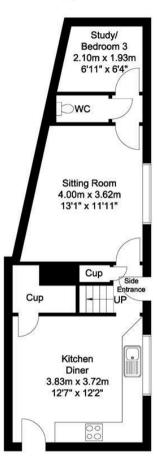

Occupying a peaceful location off High Street, a short walk away from the thriving Moon Inn, this pretty cottage has deceptively spacious and versatile accommodation arranged over two floors.

The front door opens to a spacious dining kitchen which provides a great first impression of this home. With limestone tiled floor featuring underfloor heating and a large window with lovely views across the Valley towards Froggatt & Curbar Edges. At the heart of the property there is a super reception room which also enjoys the magnificent front facing view taking in Froggatt, Curbar & Baslow Edges. Accessed off the sitting room is a ground floor cloakroom/WC and a versatile, ground floor bedroom which could also be utilised as a home office for those people who now sometimes work from home.

Outside, to the front of the property is a low maintenance and easily maintained, stone chipped garden with lovely views over the valley.

Ground Floor 40 sq m/430.55 sq ft Approx.

First Floor 40 sq m/430.55 sq ft Approx.

Whilst every attempt has been made to ensure the accuracy of the floor plan contained here, no responsibility is taken for incorrect measurements of doors, windows, appliances and room or any error, omission or misstatement. Exterior and interior walls are drawn to scale based on interior measurements. Any figure given is for initial guidance only and should not be relied on as a basis of valuation. These plans are for marketing purposes only and should be used such by any prospective purchase. Specially no guarantee is should not be relied on as a basis of valuation. These plans are for marketing purposes only and should be used such by any prospective purchase. Specially no guarantee is given on the total square footage of the property if quoted this plan.