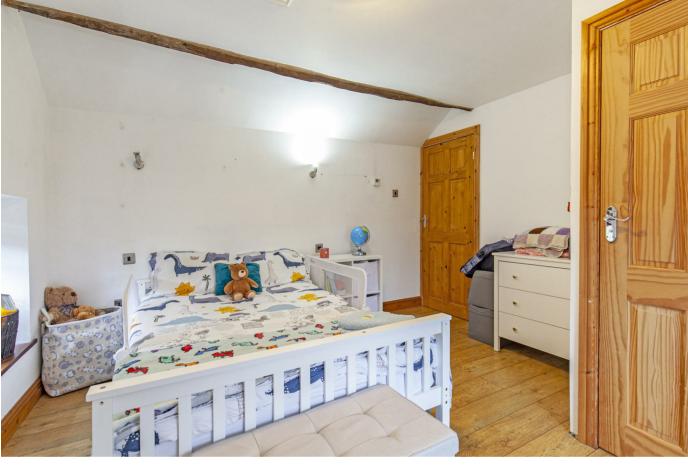

Occupying a peaceful location off High Street, a short walk away from the thriving Moon Inn, this pretty cottage has deceptively spacious and versatile accommodation arranged over two floors.

The front door opens to a spacious dining kitchen which provides a great first impression of this home. With limestone tiled floor featuring underfloor heating and a large window with lovely views across the Valley towards Froggatt & Curbar Edges. At the heart of the property there is a super reception room which also enjoys the magnificent front facing view taking in Froggatt, Curbar & Baslow Edges. Accessed off the sitting room is a ground floor cloakroom/WC and a versatile, ground floor bedroom which could also be utilised as a home office for those people who now sometimes work from home.