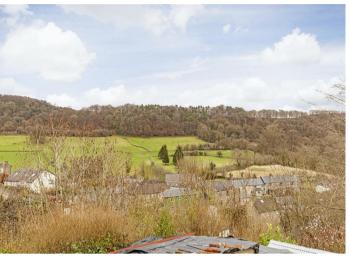

# Meadow View, High Street

Stoney Middleton, Hope Valley, \$32 4TL

A three bedroom, link detached cottage which enjoys a superb setting in the pretty village of Stoney Middleton. The property benefits from underfloor heating running throughout and far reaching, south easterly views across the Valley towards Froggatt, Curbar & Baslow Edges.

Occupying a peaceful location off High Street, a short walk away from the thriving Moon Inn, this pretty cottage has deceptively spacious and versatile accommodation arranged over two floors.

The front door opens to a spacious dining kitchen which provides a great first impression of this home. With limestone tiled floor featuring underfloor heating and a large window with lovely views across the Valley towards Froggatt & Curbar Edges. At the heart of the property there is a super reception room which also enjoys the magnificent front facing view taking in Froggatt, Curbar & Baslow Edges. Accessed off the sitting room is a ground floor cloakroom/WC and a versatile, ground floor bedroom which could also be utilised as a home office for those people who now sometimes work from home.

Outside, to the front of the property is a low maintenance and easily maintained, stone chipped garden with lovely views over the valley.

Ground Floor 40 sq m/430.55 sq ft Approx.

First Floor 40 sq m/430.55 sq ft Approx.