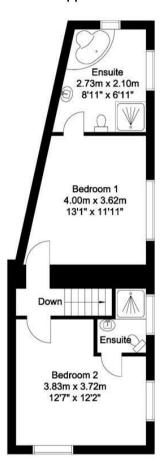

Stairs rise to the first floor landing with access to all rooms. Bedroom one is a generous double bedroom with superb views. and an adjoining, large ensuite bathroom. On the other side of the landing there is a larger double bedroom with a dual aspect and an additional en-suite shower room.

Outside, to the front of the property is a low maintenance and easily maintained, stone chipped garden with lovely views over the valley.

Ground Floor 40 sq m/430.55 sq ft Approx.

First Floor 40 sq m/430.55 sq ft Approx.

Whilst every attempt has been made to ensure the accuracy of the floor plan contained here, no responsibility is taken for incorrect measurements of doors, windows, appliances and room or any error, omission or misstatement. Exterior and interior walls are drawn to scale based on interior measurements. Any figure given is for initial guidance only and should not be relied on as a basis of valuation. These plans are for marketing purposes only and should be used such by any prospective purchase. Specially no guarantee is should not be relied on as a basis of valuation. These plans are for marketing purposes only and should be used such by any prospective purchase. Specially no guarantee is given on the total square footage of the property if quoted this plan.