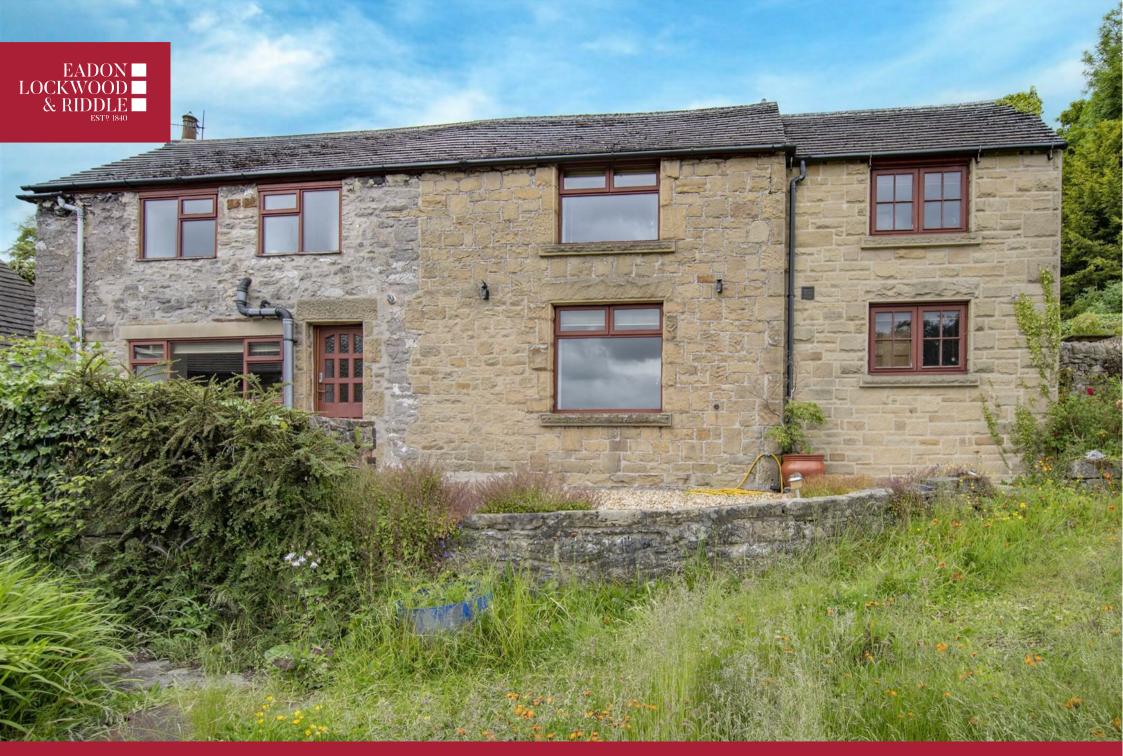

# Meadow View, High Street

Stoney Middleton, Hope Valley, \$32 4TL

A three bedroom, link detached cottage which enjoys a superb setting in the pretty village of Stoney Middleton. The property benefits from underfloor heating running throughout and far reaching, south easterly views across the Valley towards Froggatt, Curbar & Baslow Edges.

Occupying a peaceful location off High Street, a short walk away from the thriving Moon Inn, this pretty cottage has deceptively spacious and versatile accommodation arranged over two floors.

The front door opens to a spacious dining kitchen which provides a great first impression of this home. With limestone tiled floor featuring underfloor heating and a large window with lovely views across the Valley towards Froggatt & Curbar Edges. At the heart of the property there is a super reception room which also enjoys the magnificent front facing view taking in Froggatt, Curbar & Baslow Edges. Accessed off the sitting room is a ground floor cloakroom/WC and a versatile, ground floor bedroom which could also be utilised as a home office for those people who now sometimes work from home.

Outside, to the front of the property is a low maintenance and easily maintained, stone chipped garden with lovely views over the valley.

Ground Floor 40 sq m/430.55 sq ft Approx.

First Floor 40 sq m/430.55 sq ft Approx.