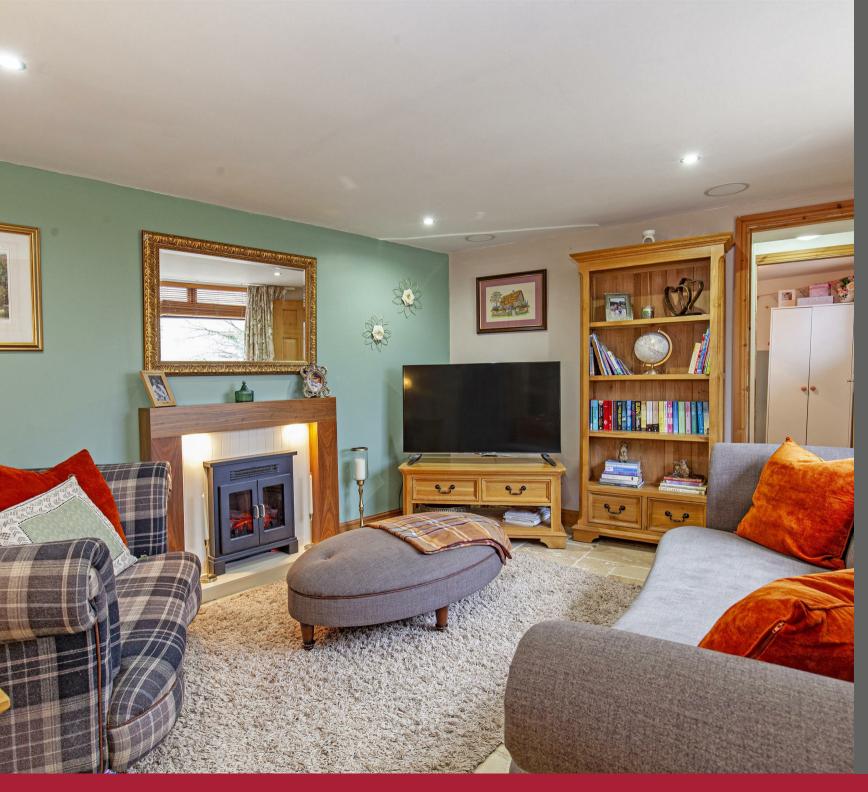

Occupying a peaceful location off High Street, a short walk away from the thriving Moon Inn, this pretty cottage has deceptively spacious and versatile accommodation arranged over two floors.

The front door opens to a spacious dining kitchen which provides a great first impression of this home. With limestone tiled floor featuring underfloor heating and a large window with lovely views across the Valley towards Froggatt & Curbar Edges. At the heart of the property there is a super reception room which also enjoys the magnificent front facing view taking in Froggatt, Curbar & Baslow Edges. Accessed off the sitting room is a ground floor cloakroom/WC and a versatile, ground floor bedroom which could also be utilised as a home office for those people who now sometimes work from home.

- Two/three bedrooms including two good doubles and a smaller, versatile room on the ground floor which would also make a great home office.
- Lovely sitting room with a splendid view over the valley.
- · Occupying a peaceful location off High Street
- Stunning views from the majority of the accommodation.