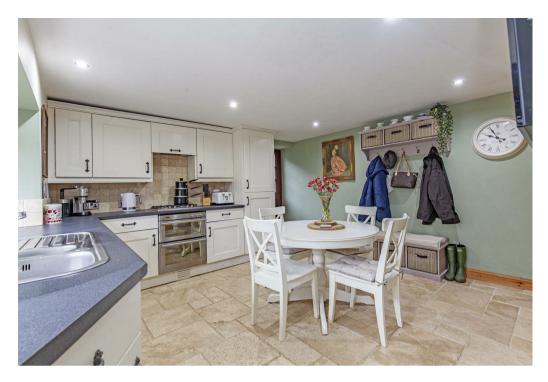

Occupying a peaceful location off High Street, a short walk away from the thriving Moon Inn, this pretty cottage has deceptively spacious and versatile accommodation arranged over two floors.

The front door opens to a spacious dining kitchen which provides a great first impression of this home. With limestone tiled floor featuring underfloor heating and a large window with lovely views across the Valley towards Froggatt & Curbar Edges. At the heart of the property there is a super reception room which also enjoys the magnificent front facing view taking in Froggatt, Curbar & Baslow Edges. Accessed off the sitting room is a ground floor cloakroom/WC and a versatile, ground floor bedroom which could also be utilised as a home office for those people who now sometimes work from home.

- Two ensuite bathrooms.
- Ground floor W.C/cloakroom.
- Freehold

- Spacious breakfast kitchen with underfloor heating.
- Low maintenance rear garden with a stunning view towards Curbar and Froggatt Edges.
- EPC rating 56D