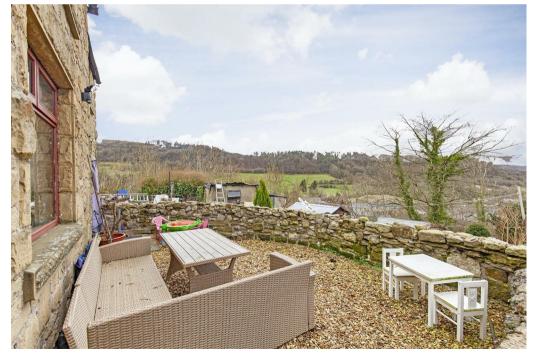

Outside, to the front of the property is a low maintenance and easily maintained, stone chipped garden with lovely views over the valley.

Ground Floor 40 sq m/430.55 sq ft Approx.

First Floor 40 sq m/430.55 sq ft Approx.