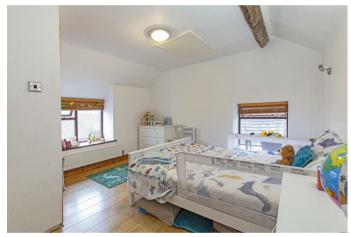

Occupying a peaceful location off High Street, a short walk away from the thriving Moon Inn, this pretty cottage has deceptively spacious and versatile accommodation arranged over two floors.

The front door opens to a spacious dining kitchen which provides a great first impression of this home. With limestone tiled floor featuring underfloor heating and a large window with lovely views across the Valley towards Froggatt & Curbar Edges. At the heart of the property there is a super reception room which also enjoys the magnificent front facing view taking in Froggatt, Curbar & Baslow Edges. Accessed off the sitting room is a ground floor cloakroom/WC and a versatile, ground floor bedroom which could also be utilised as a home office for those people who now sometimes work from home.