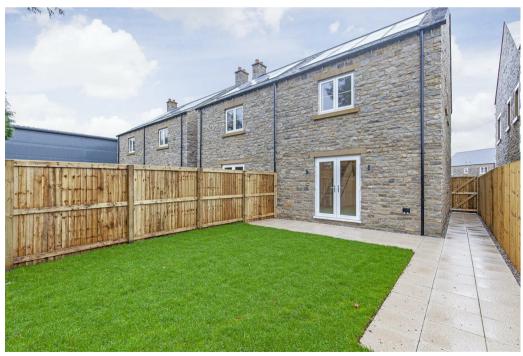

- Bradwell
- South facing garden with views of Bradwell Edge
- UPVC double glazing throughout
- Freehold. Band C Council tax, Derbyshire Dales
- Three bedroomed, stone built, semi-detached family home in Open plan sitting room with French windows to garden
  - Master bedroom with ensuite & two further bedrooms
  - 10-year LABC warranty

Outside, to the front of the property, is allocated off road parking for two vehicles. To the side of the property, gated access leads to the rear garden which faces south with artificial lawn, patio area and timber shed. The fir trees in the marketing image have been removed to further enhance the view of Bradwell Edge.