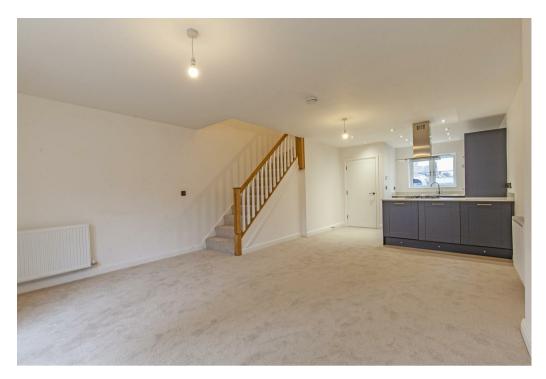

A solid wood staircase leads to the first-floor galleried landing with doors to all accommodation. The master bedroom is a double bedroom with exceptional views across the garden and towards Bradwell Edge. The en-suite features a contemporary style suite, featuring low flush WC, chrome heated towel rail, wash basin and shower enclosure with chrome attachment. Bedroom two is a further double bedroom with front facing aspect across the development with distant views of Win Hill. Bedroom three is a single bedroom ideal for a home office or nursery. Off the landing is a convenient storage cupboard and separate access to the loft. The family bathroom completes the accommodation featuring bath with chrome shower over, low flush WC, contemporary style wash basin, and chrome heated towel rail.