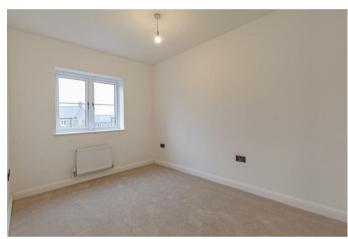

A solid wood staircase leads to the first-floor galleried landing with doors to all accommodation. The master bedroom is a double bedroom with exceptional views across the garden and towards Bradwell Edge. The en-suite features a contemporary style suite, featuring low flush WC, chrome heated towel rail, wash basin and shower enclosure with chrome attachment. Bedroom two is a further double bedroom with front facing aspect across the development with distant views of Win Hill. Bedroom three is a single bedroom ideal for a home office or nursery. Off the landing is a convenient storage cupboard and separate access to the loft. The family bathroom completes the accommodation featuring bath with chrome shower over, low flush WC, contemporary style wash basin, and chrome heated towel rail.