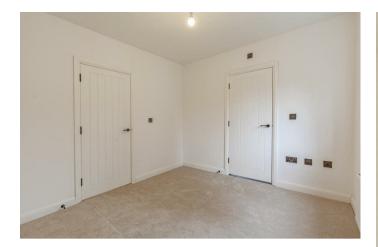

A solid wood staircase leads to the first-floor galleried landing with doors to all accommodation. The master bedroom is a double bedroom with exceptional views across the garden and towards Bradwell Edge. The en-suite features a contemporary style suite, featuring low flush WC, chrome heated towel rail, wash basin and shower enclosure with chrome attachment. Bedroom two is a further double bedroom with front facing aspect across the development with distant views of Win Hill. Bedroom three is a single bedroom ideal for a home office or nursery. Off the landing is a convenient storage cupboard and separate access to the loft. The family bathroom completes the accommodation featuring bath with chrome shower over, low flush WC, contemporary style wash basin, and chrome heated towel rail.