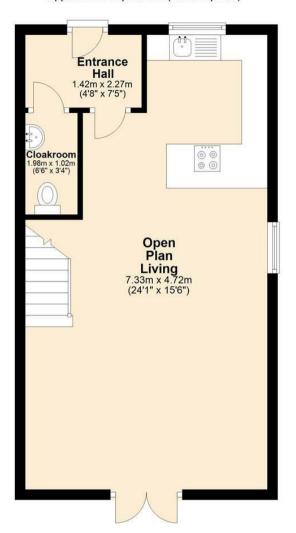

A contemporary style composite door opens to an entrance hall with tiled flooring and door leading to a cloakroom WC with wall mounted wash basin. The stunning open plan living space enjoys a triple aspect with French windows opening to the garden and lovely views towards Bradwell Edge. The kitchen features an extensive range of contemporary units incorporating Hotpoint appliances throughout, including oven, steam oven, four burner gas hob with extractor over, fridge freezer and dishwasher. A stainless-steel sink and drainer is set

- Stylish modern kitchen with fitted Hotpoint appliances
- Luxury family bathroom
- Gas fired central heating

beneath a front facing window, with front facing aspect. The kitchen features a peninsular unit, ideal for entertaining, with storage beneath. The main living space features space for dining table and chairs.

**Ground Floor** 

Approx. 41.7 sq. metres (449.3 sq. feet)

**First Floor** 

Approx. 41.7 sq. metres (449.3 sq. feet)

Total area: approx. 83.5 sq. metres (898.7 sq. feet)

Whilst every effort has been made to ensure the accuracy of the floorplan this plan is for reference only to location of rooms and property layout for detailed measurements please refer to the brochure or advice from the marketing Agent. UK Energy Assessors Ltd accept no responsibility for measurements and Gross areas of a property they have not visited. Plan produced using PlanUp.