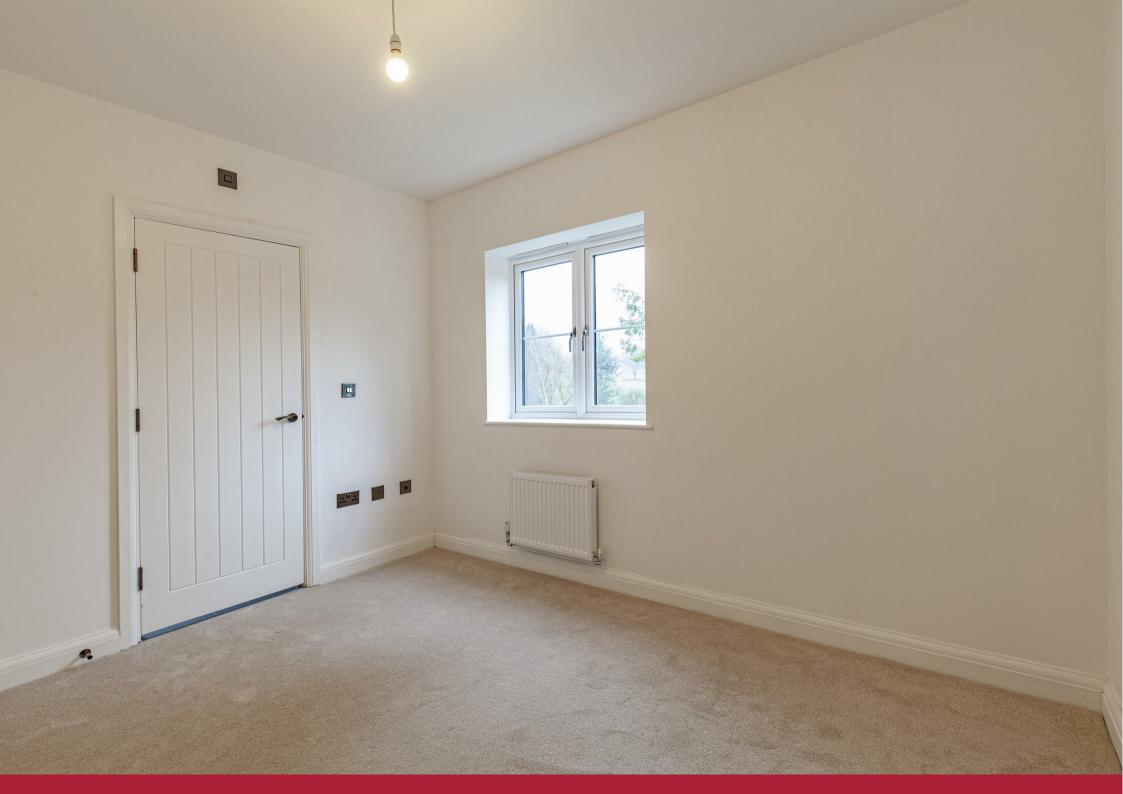

A solid wood staircase leads to the first-floor galleried landing with doors to all accommodation. The master bedroom is a double bedroom with exceptional views across the garden and towards Bradwell Edge. The en-suite features a contemporary style suite, featuring low flush WC, chrome heated towel rail, wash basin and shower enclosure with chrome attachment. Bedroom two is a further double bedroom with front facing aspect across the development with distant views of Win Hill. Bedroom three is a single bedroom ideal for a home office or nursery. Off the landing is a convenient storage cupboard and separate access to the loft. The family bathroom completes the accommodation featuring bath with chrome shower over, low flush WC, contemporary style wash basin, and chrome heated towel rail.