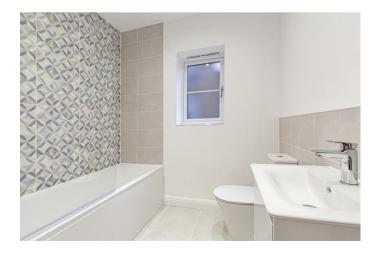

A solid wood staircase leads to the first-floor galleried landing with doors to all accommodation. The master bedroom is a double bedroom with exceptional views across the garden and towards Bradwell Edge. The en-suite features a contemporary style suite, featuring low flush WC, chrome heated towel rail, wash basin and shower enclosure with chrome attachment. Bedroom two is a further double bedroom with front facing aspect across the development with distant views of Win Hill. Bedroom three is a single bedroom ideal for a home office or nursery. Off the landing is a convenient storage cupboard and separate access to the loft. The family bathroom completes the accommodation featuring bath with chrome shower over, low flush WC, contemporary style wash basin, and chrome heated towel rail.