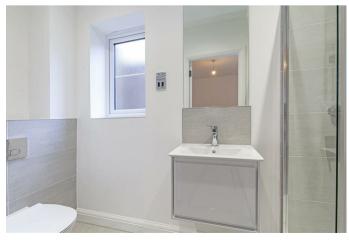

A solid wood staircase leads to the first-floor galleried landing with doors to all accommodation. The master bedroom is a double bedroom with exceptional views across the garden and towards Bradwell Edge. The en-suite features a contemporary style suite, featuring low flush WC, chrome heated towel rail, wash basin and shower enclosure with chrome attachment. Bedroom two is a further double bedroom with front facing aspect across the development with distant views of Win Hill. Bedroom three is a single bedroom ideal for a home office or nursery. Off the landing is a convenient storage cupboard and separate access to the loft. The family bathroom completes the accommodation featuring bath with chrome shower over, low flush WC, contemporary style wash basin, and chrome heated towel rail.