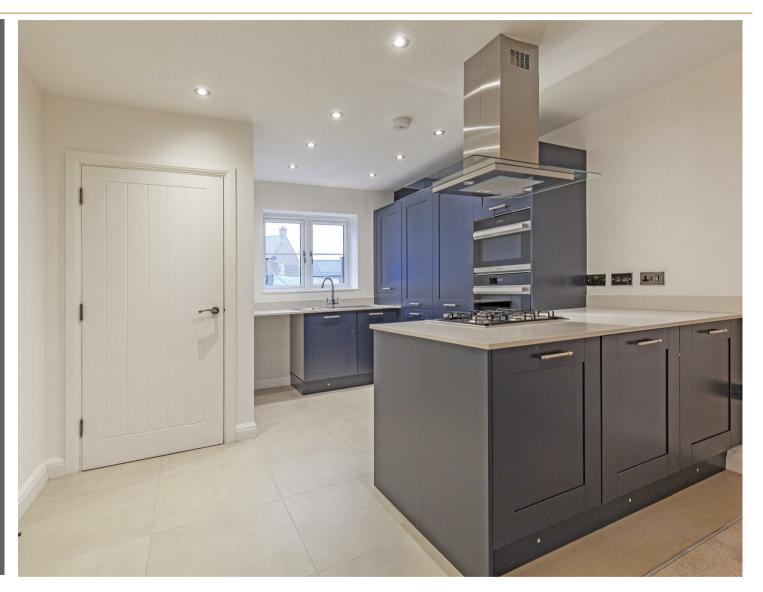

A contemporary style composite door opens to an entrance hall with tiled flooring and door leading to a cloakroom WC with wall mounted wash basin. The stunning open plan living space enjoys a triple aspect with French windows opening to the garden and lovely views towards Bradwell Edge. The kitchen features an extensive range of contemporary units incorporating Hotpoint appliances throughout, including oven, steam oven, four burner gas hob with extractor over, fridge freezer and dishwasher. A stainless-steel sink and drainer is set

- Stylish modern kitchen with fitted Hotpoint appliances
- Luxury family bathroom
- Gas fired central heating

beneath a front facing window, with front facing aspect. The kitchen features a peninsular unit, ideal for entertaining, with storage beneath. The main living space features space for dining table and chairs.