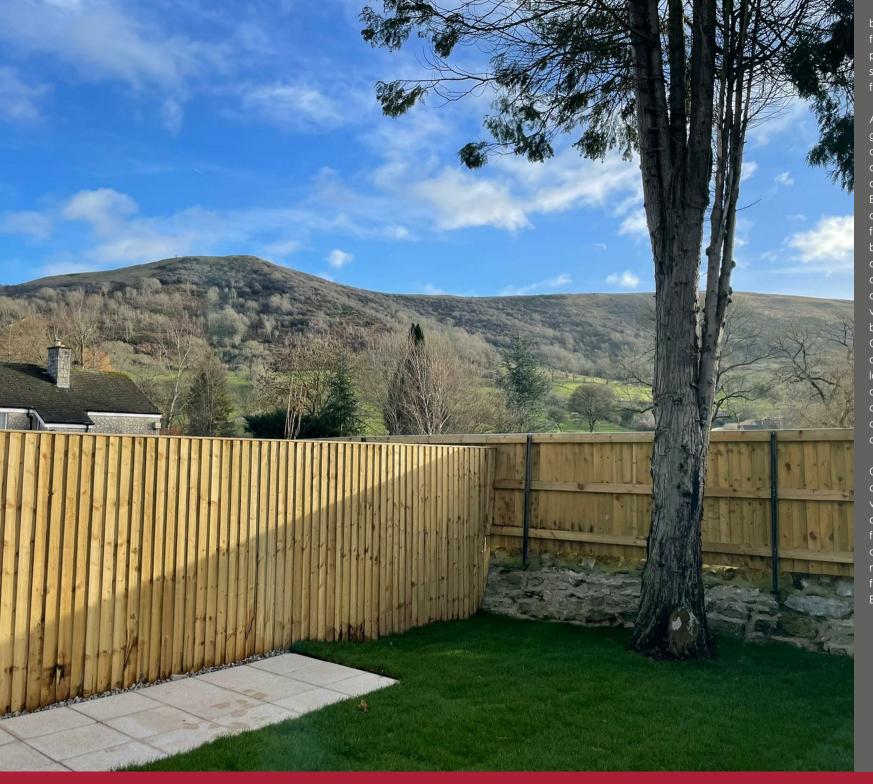

Outside, to the front of the property, is allocated off road parking for two vehicles. To the side of the property, gated access leads to the rear garden which faces south with artificial lawn, patio area and timber shed. The fir trees in the marketing image have been removed to further enhance the view of Bradwell Edge.

A solid wood staircase leads to the first-floor galleried landing with doors to all accommodation. The master bedroom is a double bedroom with exceptional views across the garden and towards Bradwell Edge. The en-suite features a contemporary style suite, featuring low flush WC, chrome heated towel rail, wash basin and shower enclosure with chrome attachment. Bedroom two is a further double bedroom with front facing aspect across the development with distant views of Win Hill. Bedroom three is a single bedroom ideal for a home office or nursery. Off the landing is a convenient storage cupboard and separate access to the loft. The family bathroom completes the accommodation featuring bath with chrome shower over, low flush WC, contemporary style wash basin, and chrome heated towel rail.