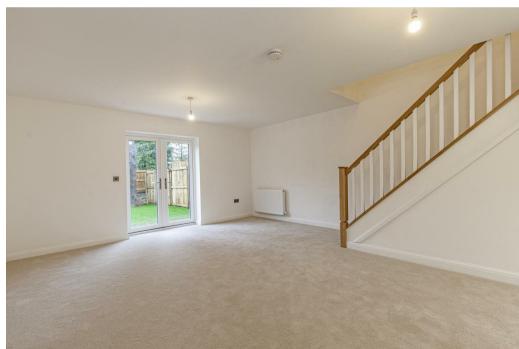

A contemporary style composite door opens to an entrance hall with tiled flooring and door leading to a cloakroom WC with wall mounted wash basin. The stunning open plan living space enjoys a triple aspect with French windows opening to the garden and lovely views towards Bradwell Edge. The kitchen features an extensive range of contemporary units incorporating Hotpoint appliances throughout, including oven, steam oven, four burner gas hob with extractor over, fridge freezer and dishwasher. A stainless-steel sink and drainer is set

A solid wood staircase leads to the first-floor galleried landing with doors to all accommodation. The master bedroom is a double bedroom with exceptional views across the garden and towards Bradwell Edge. The en-suite features a contemporary style suite, featuring low flush WC, chrome heated towel rail, wash basin and shower enclosure with chrome attachment. Bedroom two is a further double bedroom with front facing aspect across the development with distant views of Win Hill. Bedroom three is a single bedroom ideal for a home office or nursery. Off the landing is a convenient storage cupboard and separate access to the loft. The family bathroom completes the accommodation featuring bath with chrome shower over, low flush WC, contemporary style wash basin, and chrome heated towel rail.