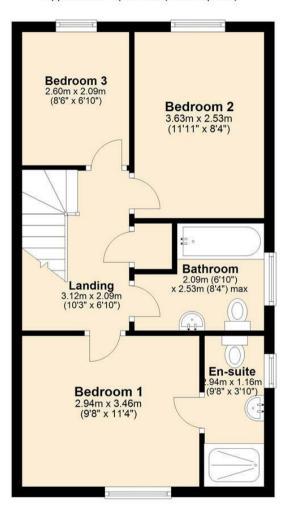

A solid wood staircase leads to the first-floor galleried landing with doors to all accommodation. The master bedroom is a double bedroom with exceptional views across the garden and towards Bradwell Edge. The en-suite features a contemporary style suite, featuring low flush WC, chrome heated towel rail, wash basin and shower enclosure with chrome attachment. Bedroom two is a further double bedroom with front facing aspect across the development with distant views of Win Hill. Bedroom three is a single bedroom ideal for a home office or nursery. Off the landing is a convenient storage cupboard and separate access to the loft. The family bathroom completes the accommodation featuring bath with chrome shower over, low flush WC, contemporary style wash basin, and chrome heated towel rail.

**Ground Floor** 

Approx. 41.7 sq. metres (449.3 sq. feet)

**First Floor** 

Approx. 41.7 sq. metres (449.3 sq. feet)

Total area: approx. 83.5 sq. metres (898.7 sq. feet)

Whilst every effort has been made to ensure the accuracy of the floorplan this plan is for reference only to location of rooms and property layout for detailed measurements please refer to the brochure or advice from the marketing Agent. UK Energy Assessors Ltd accept no responsibility for measurements and Gross areas of a property they have not visited. Plan produced using PlanUp.