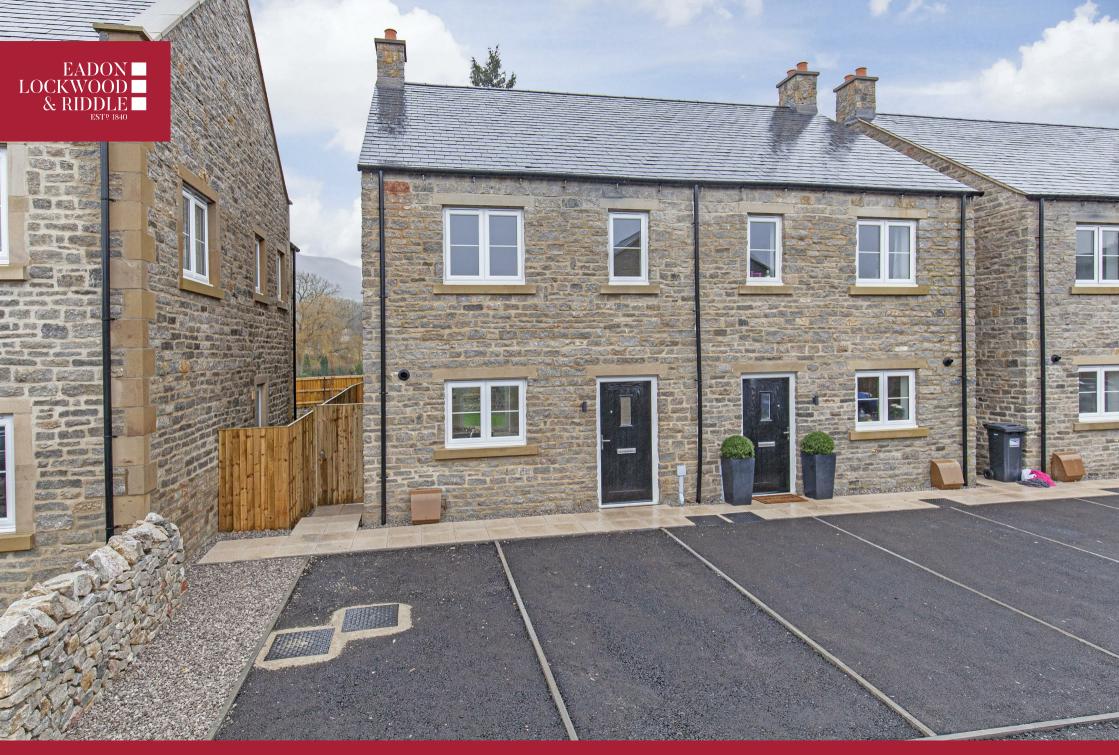

## Bradwell, Hope Valley, \$33 9AE

A stone-built, three bedroomed, semidetached, new build home beautifully positioned in the Bradwell Springs development, benefitting from south facing garden, off road parking for two vehicles and exceptional views of Bradwell Edge. This beautifully presented, newly built modern home benefits from a 10-year LABC warranty and offers open plan living with accommodation arranged over two floors.

- Bradwell
- South facing garden with views of Bradwell Edge
- UPVC double glazing throughout
- Freehold. Band C Council tax, Derbyshire Dales
- Three bedroomed, stone built, semi-detached family home in Open plan sitting room with French windows to garden
  - Master bedroom with ensuite & two further bedrooms
  - 10-year LABC warranty

Outside, to the front of the property, is allocated off road parking for two vehicles. To the side of the property, gated access leads to the rear garden which faces south with artificial lawn, patio area and timber shed. The fir trees in the marketing image have been removed to further enhance the view of Bradwell Edge.