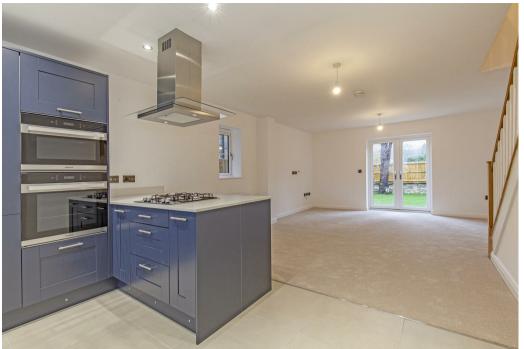

A contemporary style composite door opens to an entrance hall with tiled flooring and door leading to a cloakroom WC with wall mounted wash basin. The stunning open plan living space enjoys a triple aspect with French windows opening to the garden and lovely views towards Bradwell Edge. The kitchen features an extensive range of contemporary units incorporating Hotpoint appliances throughout, including oven, steam oven, four burner gas hob with extractor over, fridge freezer and dishwasher. A stainless-steel sink and drainer is set

- Stylish modern kitchen with fitted Hotpoint appliances
- Luxury family bathroom
- Gas fired central heating

beneath a front facing window, with front facing aspect. The kitchen features a peninsular unit, ideal for entertaining, with storage beneath. The main living space features space for dining table and chairs.