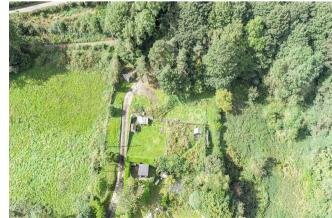

# Land at Carr Lane, Carr Lane, Bamford, Hope Valley, \$33 0AJ

Tenure: Freehold

Local Authority: High Peak Borough Council

Around half an acre of terraced land, beautifully located off Carr Lane, Thornhill with stunning views towards Bamford Edge and the Derwent Valley.

The land was previously a tennis court and has a single garage with adjoining store, which requires full refurbishment.

The land is not sold with planning permission and we feel it is unlikely that planning permission will be granted for a dwelling, however please make enquires with the Peak Park planning authority.

The land has vehicular access from Carr Lane is accessed down a track at the southern edge of the PDNP Thornhill Trail Car Park.