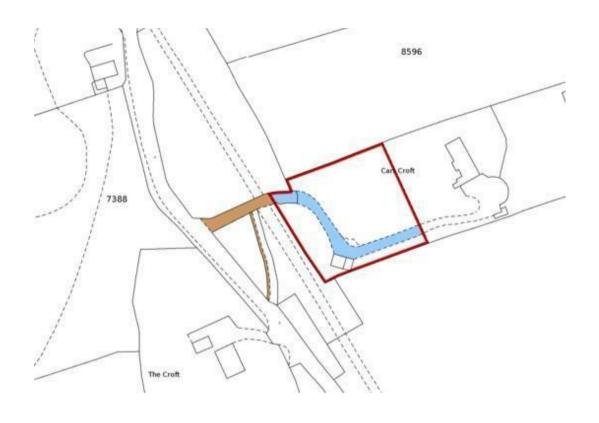

The land has vehicular access from Carr Lane is accessed down a track at the southern edge of the PDNP Thornhill Trail Car Park.