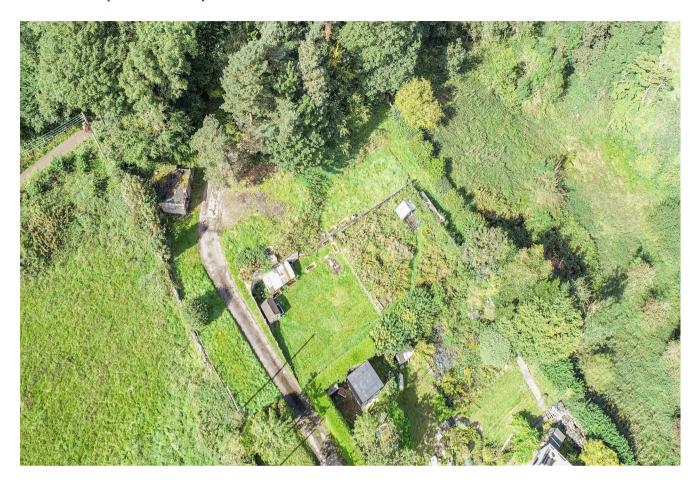

# Land at Carr Lane, Carr Lane, Bamford, Hope Valley, \$33 0AJ

Tenure: Freehold

Local Authority: High Peak Borough Council

Around half an acre of terraced land, beautifully located off Carr Lane, Thornhill with stunning views towards Bamford Edge and the Derwent Valley.

The land was previously a tennis court and has a single garage with adjoining store, which requires full refurbishment.

The land is not sold with planning permission and we feel it is unlikely that planning permission will be granted for a dwelling, however please make enquires with the Peak Park planning authority.

The land has vehicular access from Carr Lane is accessed down a track at the southern edge of the PDNP Thornhill Trail Car Park.