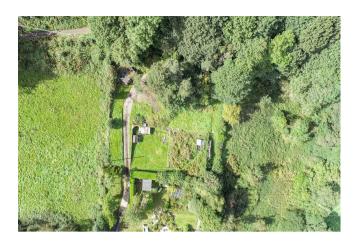

# Land at Carr Lane, Carr Lane, Bamford, Hope Valley, \$33 0AJ

Tenure: Freehold

Local Authority: High Peak Borough Council

Around half an acre of terraced land, beautifully located off Carr Lane, Thornhill with stunning views towards Bamford Edge and the Derwent Valley.

The land was previously a tennis court and has a single garage with adjoining store, which requires full refurbishment.

The land is not sold with planning permission and we feel it is unlikely that planning permission will be granted for a dwelling, however please make enquires with the Peak Park planning authority.

The land has vehicular access from Carr Lane is accessed down a track at the southern edge of the PDNP Thornhill Trail Car Park.