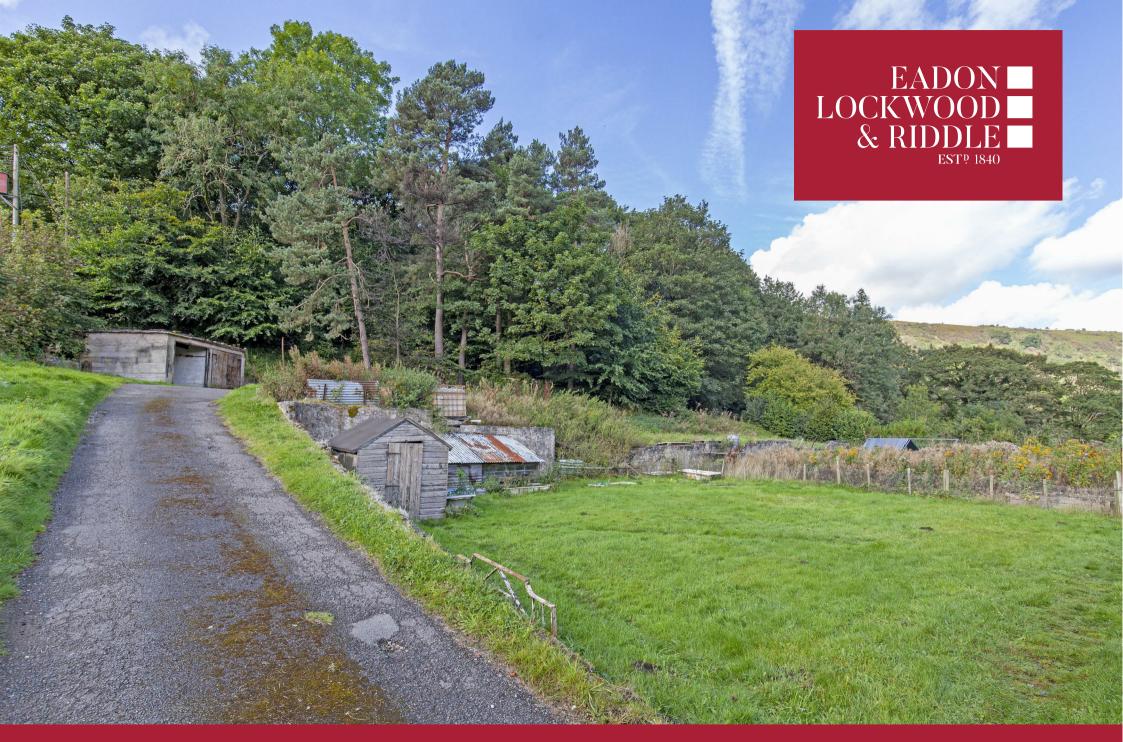

# Land at Carr Lane, Carr Lane, Bamford, Hope Valley, \$33 0AJ

Tenure: Freehold

Local Authority: High Peak Borough Council

Around half an acre of terraced land, beautifully located off Carr Lane, Thornhill with stunning views towards Bamford Edge and the Derwent Valley.

The land was previously a tennis court and has a single garage with adjoining store, which requires full refurbishment.

The land is not sold with planning permission and we feel it is unlikely that planning permission will be granted for a dwelling, however please make enquires with the Peak Park planning authority.

The land has vehicular access from Carr Lane is accessed down a track at the southern edge of the PDNP Thornhill Trail Car Park.