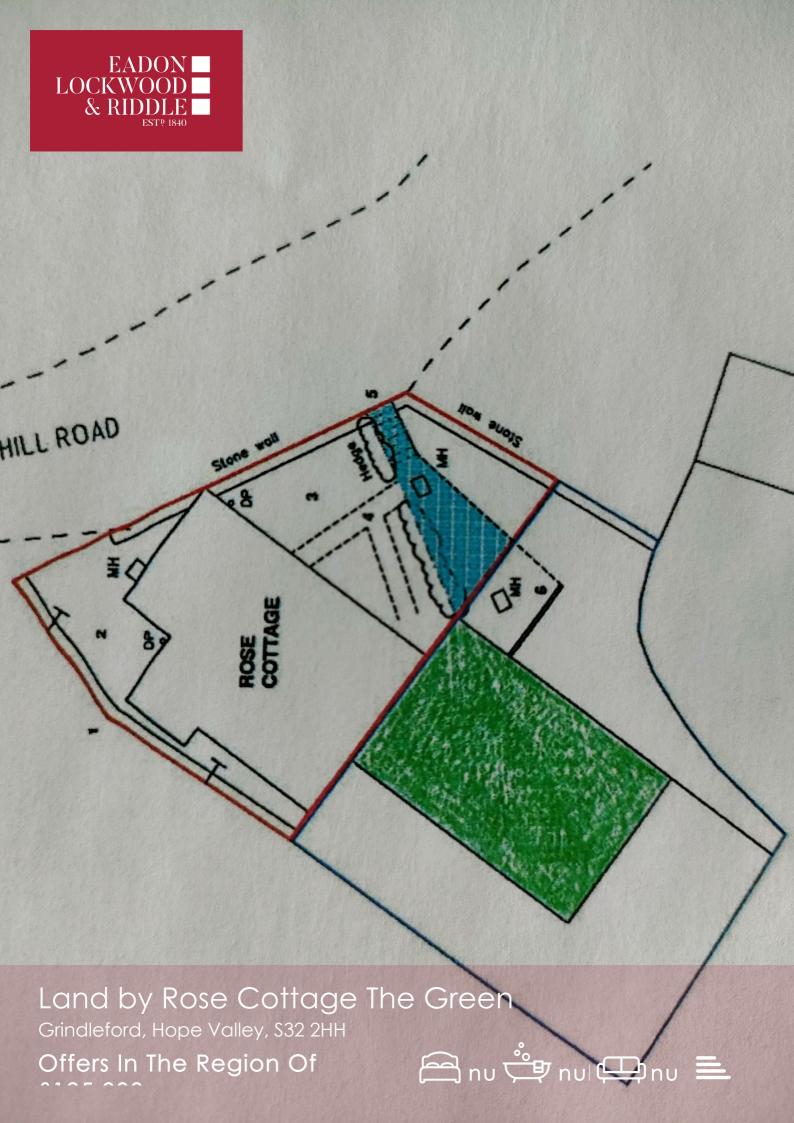

#### Description

The land for sale surrounds the Wesleyan Chapel (highlighted in green) next to Rose Cottage, The Green, Grindleford. The boundary of the area for sale is indicated by the blue border (not including the green highlighted building). A unique opportunity to buy a piece of land in the picturesque village of Grindleford. Occupying a peaceful position in the heart of the Peak District this land surrounds the old Methodist Wesleyan Chapel with lovely views across the valley.