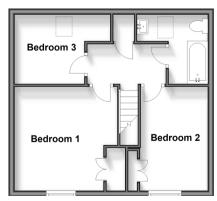

#### FIRST FLOOR

Landing Family Bathroom Bedroom 1: 11'5 x 10'9 up to fitted wardrobes (3.48m x 3.28m)

Bedroom 2: 11'5 x 7'5 up to fitted wardrobes (3.48m x 2.26m)

Bedroom 3: 7'8 x 7'3 up to fitted wardrobes (2.34m x 2.21m)

#### OUTSIDE

Garage Driveway Front Garden Rear Garden

First Floor Approx. 39.0 sq. metres (419.6 sq. feet)