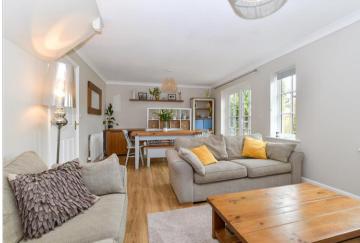

## **Main features**

- Attractive and modern cottage style house in a cul de sac in the heart of the village
- Large lounge/dining room offering great family and entertaining space
- Three bedrooms plus downstairs study/playroom
- Garage and driveway
- Pretty rear garden

#### **GROUND FLOOR**

Entrance Hall Kitchen: 10'9 x 7'2 (3.28m x 2.19m) Lounge/Dining Room: 22'2 x 13'0 (6.76m x 3.97m) Cloakroom Study: 7'6 x 6'9 (2.29m x 2.06m)