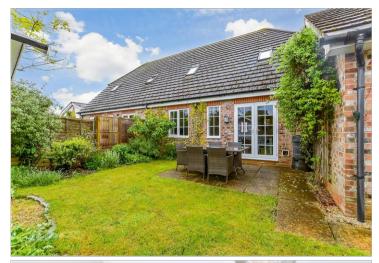

## **Main features**

- Attractive and modern cottage style house in a cul de sac in the heart of the village
- Large lounge/dining room offering great family and entertaining space
- Three bedrooms plus downstairs study/playroom
- Garage and driveway
- Pretty rear garden

#### OUTSIDE

Garage Driveway Front Garden Rear Garden

First Floor Approx. 39.0 sq. metres (419.6 sq. feet)