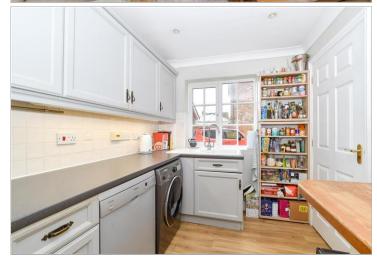

#### **GROUND FLOOR**

Entrance Hall Kitchen: 10'9 x 7'2 (3.28m x 2.19m) Lounge/Dining Room: 22'2 x 13'0 (6.76m x 3.97m) Cloakroom Study: 7'6 x 6'9 (2.29m x 2.06m)