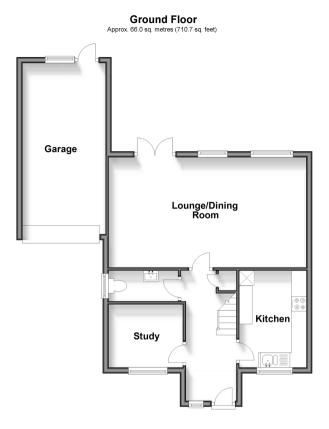

# Accommodation

#### **GROUND FLOOR**

Entrance Hall Kitchen: 10'9 x 7'2 (3.28m x 2.19m) Lounge/Dining Room: 22'2 x 13'0 (6.76m x 3.97m) Cloakroom Study: 7'6 x 6'9 (2.29m x 2.06m)

#### OUTSIDE

Garage Driveway Front Garden Rear Garden

First Floor Approx. 39.0 sq. metres (419.6 sq. feet)