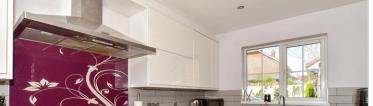

#### **GROUND FLOOR**

**Entrance Hall** 

Study: 8'11 x 7'7 (2.72m x 2.31m)

Cloakroom

Kitchen/Breakfast Room:  $14'9 \times 14'3 (4.50m \times 14)$ 

4.35m)

Utility Room: 8'9 x 5'5 (2.67m x 1.65m)

Dining Room: 12'6 x 9'7 (3.81m x 2.92m)

Lounge: 15'7 at widest point x 15'2 (4.75m x

4.63m)

Conservatory: 21'5 (6.53m) x 13'9 (4.19m) narrowing to 8'6 (2.59m)