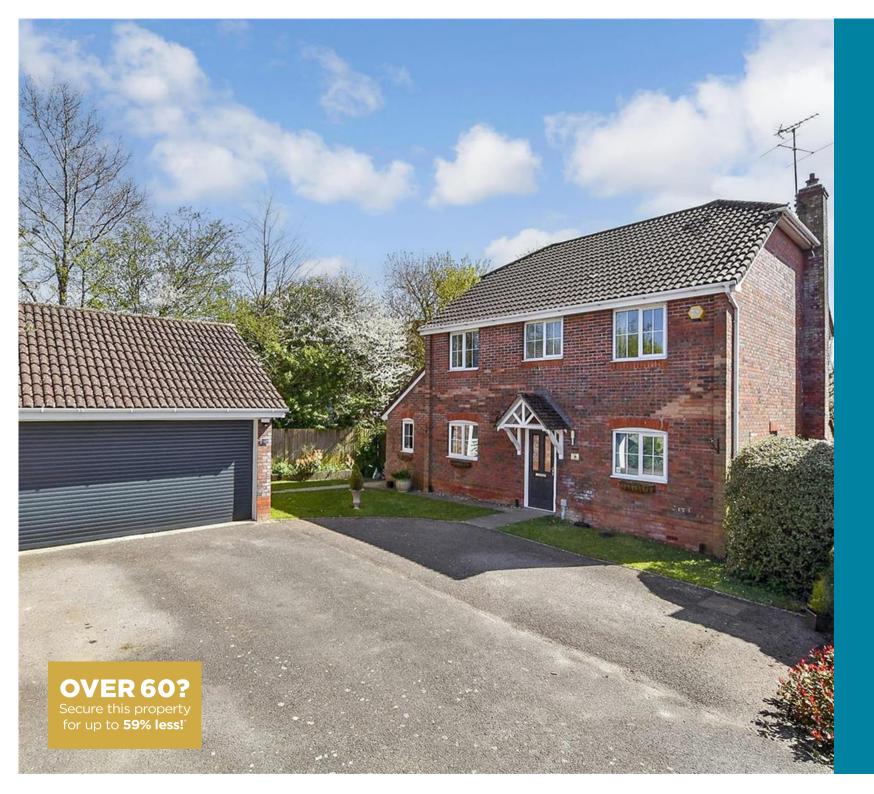

Price £700,000

**Freehold** 

4x 🕮 2x 🚅 2x 🕮

Warminghurst Close,
Ashington, West Sussex,
RH20

cubitt west

Ground Floor

Approx. 102.8 sq. metres (1106.6 sq. feet)

First Floor
Approx. 64.0 sq. metres (689.0 sq. feet)

#### **Address**

Warminghurst Close, Ashington, West Sussex, RH20