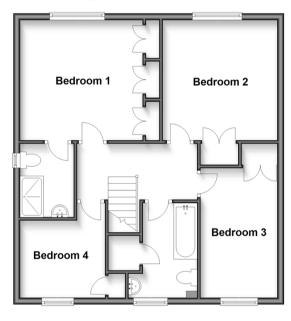

Price £700,000

**Freehold** 

4x 🕮 2x 🚅 2x 🕮

Warminghurst Close,
Ashington, West Sussex,
RH20

cubitt west

Ground Floor

Approx. 102.8 sq. metres (1106.6 sq. feet)

First Floor
Approx. 64.0 sq. metres (689.0 sq. feet)

#### FIRST FLOOR

Landing

Family Bathroom

Bedroom 1: 11'8 up to fitted wardrobes x 11'7

(3.56m x 3.53m)

En Suite Shower Room

Bedroom 2:  $11'6 \times 11'2$  up to fitted wardrobes (3.51m x 3.41m)

Bedroom 3:  $13'2 \times 7'7$  up to fitted wardrobes  $(4.02m \times 2.31m)$ 

Bedroom 4:  $8'1 \times 6'5$  up to fitted wardrobes (2.47m  $\times 1.96$ m)