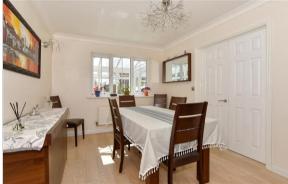

#### **GROUND FLOOR**

**Entrance Hall** 

Study: 8'11 x 7'7 (2.72m x 2.31m)

Cloakroom

Kitchen/Breakfast Room:  $14'9 \times 14'3 (4.50m \times 14)$ 

4.35m)

Utility Room: 8'9 x 5'5 (2.67m x 1.65m)

Dining Room: 12'6 x 9'7 (3.81m x 2.92m)