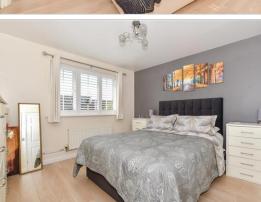

#### FIRST FLOOR

Landing

Family Bathroom

Bedroom 1: 11'8 up to fitted wardrobes x 11'7

(3.56m x 3.53m)

En Suite Shower Room

Bedroom 2:  $11'6 \times 11'2$  up to fitted wardrobes (3.51m x 3.41m)

Bedroom 3:  $13'2 \times 7'7$  up to fitted wardrobes  $(4.02m \times 2.31m)$ 

Bedroom 4:  $8'1 \times 6'5$  up to fitted wardrobes (2.47m  $\times 1.96$ m)