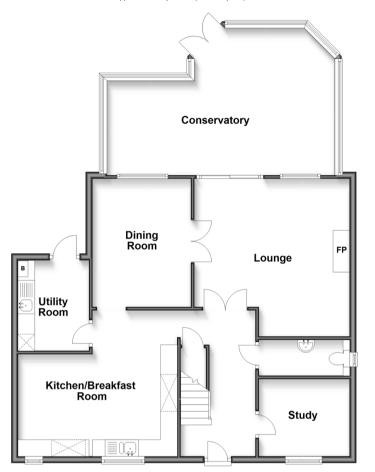

Price £700,000

**Freehold** 

4x 🕮 2x 🚅 2x 🕮

Warminghurst Close,
Ashington, West Sussex,
RH20

cubitt west

Ground Floor

Approx. 102.8 sq. metres (1106.6 sq. feet)

First Floor
Approx. 64.0 sq. metres (689.0 sq. feet)

#### **GROUND FLOOR**

**Entrance Hall** 

Study: 8'11 x 7'7 (2.72m x 2.31m)

Cloakroom

Kitchen/Breakfast Room:  $14'9 \times 14'3 (4.50m \times 14)$ 

4.35m)

Utility Room: 8'9 x 5'5 (2.67m x 1.65m)

Dining Room: 12'6 x 9'7 (3.81m x 2.92m)

Lounge: 15'7 at widest point x 15'2 (4.75m x

4.63m)

Conservatory: 21'5 (6.53m) x 13'9 (4.19m) narrowing to 8'6 (2.59m)

#### **OUTBUILDING**

**Detached Double Garage** 