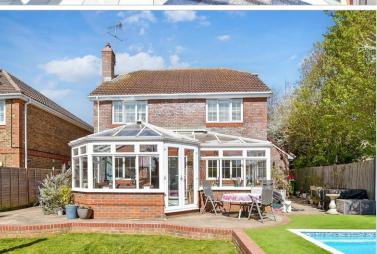

#### **OUTSIDE**

Front and Rear Garden

Driveway

Heated Swimming Pool

- Spacious home enjoying a quiet 'tucked away location'
- Superb kitchen/breakfast room with quartz worktops
- Secluded rear garden with heated swimming pool
- Close to local amenities
- Useful detached garage plus large driveway