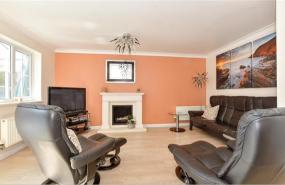

Lounge: 15'7 at widest point x 15'2 (4.75m x

4.63m)

Conservatory: 21'5 (6.53m) x 13'9 (4.19m) narrowing to 8'6 (2.59m)