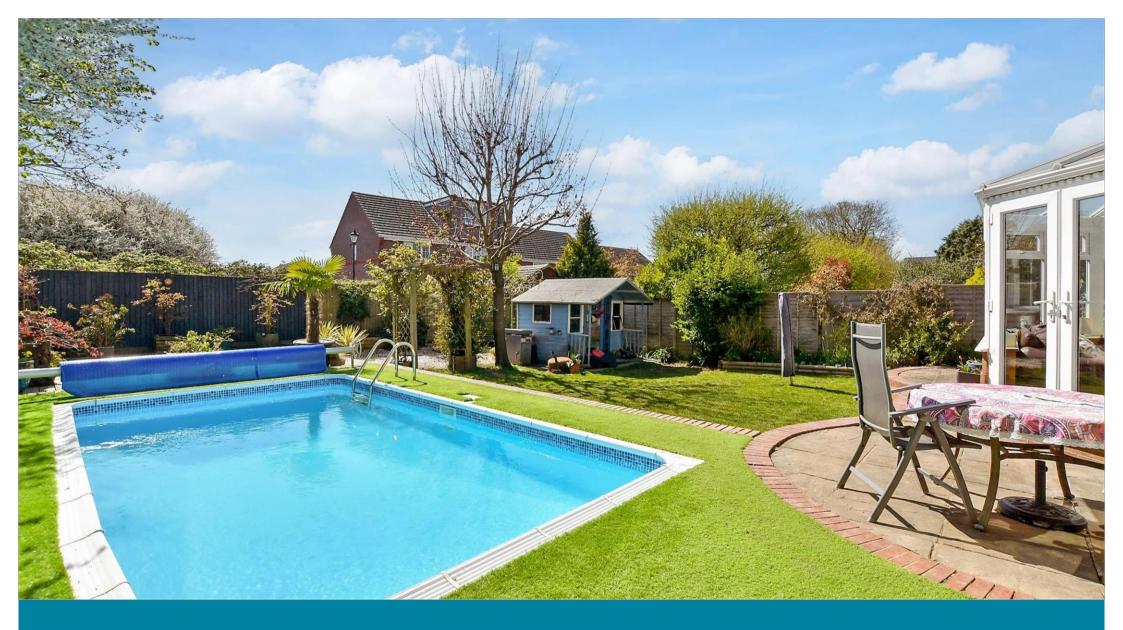

#### **OUTSIDE**

Front and Rear Garden

Driveway

Heated Swimming Pool

- Spacious home enjoying a quiet 'tucked away location'
- Superb kitchen/breakfast room with quartz worktops
- Secluded rear garden with heated swimming pool
- Close to local amenities
- Useful detached garage plus large driveway