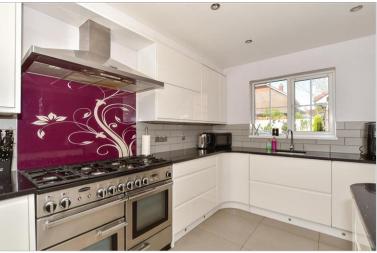

#### **GROUND FLOOR**

**Entrance Hall** 

Study: 8'11 x 7'7 (2.72m x 2.31m)

Cloakroom

Kitchen/Breakfast Room:  $14'9 \times 14'3 (4.50m \times 14)$ 

4.35m)

Utility Room: 8'9 x 5'5 (2.67m x 1.65m)

Dining Room: 12'6 x 9'7 (3.81m x 2.92m)