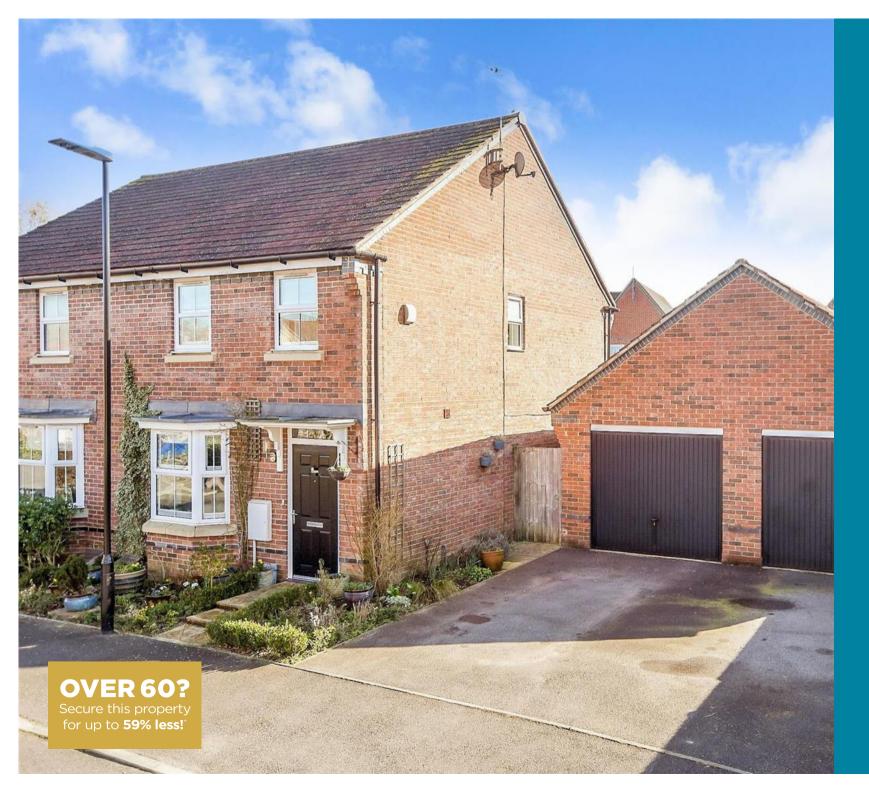

Price £385,000

Freehold

2x 📇 2x 🕂 1x 📇

John Ireland Way, Washington, West Sussex, RH20

## **Main features**

- Well presented home built in 2016 by David Wilson Homes
- 2 good size bedrooms, 1 with luxury of en suite shower room
- Great layout with a conservatory overlooking the pretty garden
- **Convenience of garage and driveway**
- Easy access to beautiful countryside walks