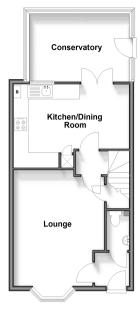

# Accommodation

#### **GROUND FLOOR**

Entrance Hall Cloakroom Lounge: 15'1 at widest point x 12'2 (4.60m x 3.71m) Kitchen/Dining Room: 15'5 x 10'7 at widest point (4.70m x 3.23m) Conservatory: 13'6 x 8'8 (4.12m x 2.64m)