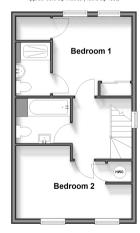

# Accommodation

#### FIRST FLOOR

Landing Bathroom Bedroom 1: 10'6 up to fitted cupboard x 10'3 into fitted wardrobes (3.20m x 3.13m)

En Suite Shower Room Bedroom 2: 15'4 at widest point x 9'4 at widest point (4.68m x 2.85m)