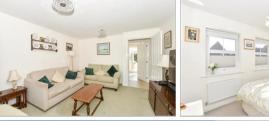

#### FIRST FLOOR

Landing Bathroom Bedroom 1: 10'6 up to fitted cupboard x 10'3 into fitted wardrobes (3.20m x 3.13m)

En Suite Shower Room Bedroom 2: 15'4 at widest point x 9'4 at widest point (4.68m x 2.85m)