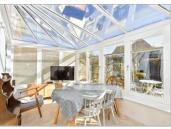

## **Main features**

- Well presented home built in 2016 by David Wilson Homes
- 2 good size bedrooms, 1 with luxury of en suite shower room
- Great layout with a conservatory overlooking the pretty garden
- **Convenience of garage and driveway**
- Easy access to beautiful countryside walks

#### **GROUND FLOOR**

Entrance Hall Cloakroom Lounge: 15'1 at widest point x 12'2 (4.60m x 3.71m) Kitchen/Dining Room: 15'5 x 10'7 at widest point (4.70m x 3.23m) Conservatory: 13'6 x 8'8 (4.12m x 2.64m)