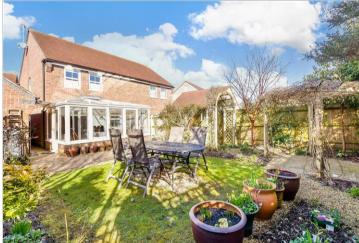

Price £385,000

Freehold

2x 📇 2x 🕂 1x 📇

John Ireland Way, Washington, West Sussex, RH20

## **Main features**

- Well presented home built in 2016 by David Wilson Homes
- 2 good size bedrooms, 1 with luxury of en suite shower room
- Great layout with a conservatory overlooking the pretty garden
- **Convenience of garage and driveway**
- Easy access to beautiful countryside walks

#### OUTSIDE

Front and Rear Garden Garage and Driveway

Ground Floor Approx. 49.6 sq. metres (533.9 sq. feet)

First Floor Approx. 38.0 sq. metres (408.6 sq. feet)