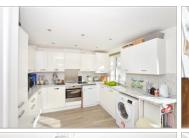

#### **GROUND FLOOR**

Entrance Hall Cloakroom Lounge: 15'1 at widest point x 12'2 (4.60m x 3.71m) Kitchen/Dining Room: 15'5 x 10'7 at widest point (4.70m x 3.23m) Conservatory: 13'6 x 8'8 (4.12m x 2.64m)