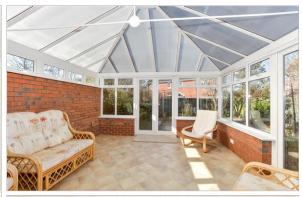

#### **GROUND FLOOR**

Entrance Hall Cloakroom Study:  $8'9 \times 7'6 (2.67m \times 2.29m)$ Kitchen/Breakfast Room:  $14'8 \times 14'4 (4.47m \times 4.37m)$ Utility Room:  $8'9 \times 5'8 (2.67m \times 1.73m)$ Dining Room:  $12'6 \times 9'7 (3.81m \times 2.92m)$ Lounge:  $15'7 \times 15'2 (4.75m \times 4.63m)$ Conservatory:  $13'6 \times 13'0 (4.12m \times 3.97m)$ 