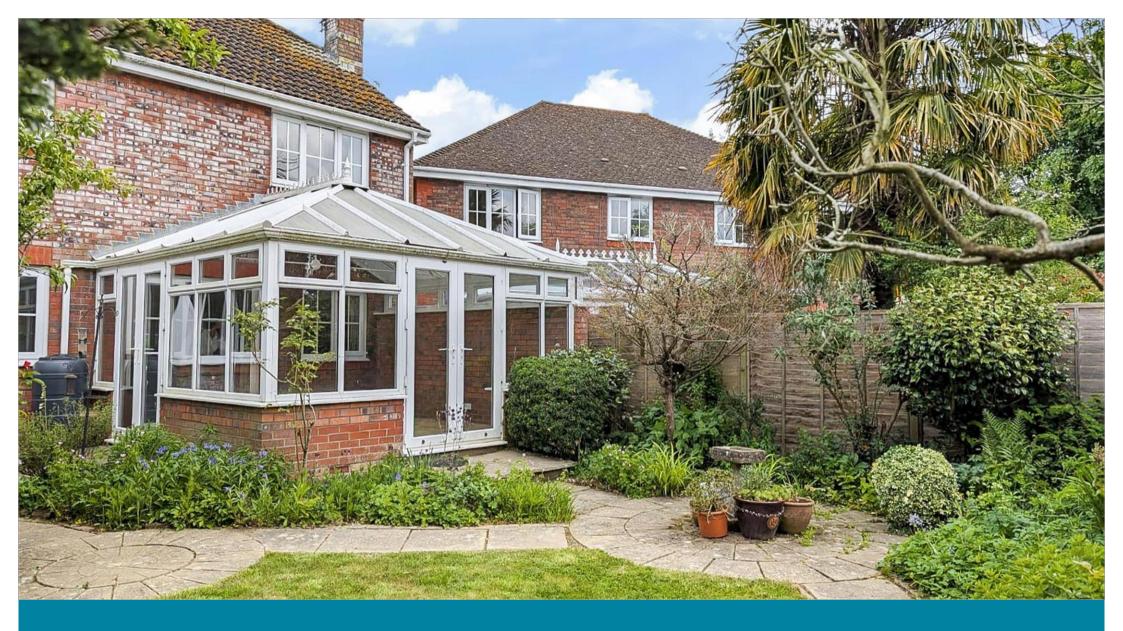

#### **GROUND FLOOR**

Entrance Hall Cloakroom Study:  $8'9 \times 7'6 (2.67m \times 2.29m)$ Kitchen/Breakfast Room:  $14'8 \times 14'4 (4.47m \times 4.37m)$ Utility Room:  $8'9 \times 5'8 (2.67m \times 1.73m)$ Dining Room:  $12'6 \times 9'7 (3.81m \times 2.92m)$ Lounge:  $15'7 \times 15'2 (4.75m \times 4.63m)$ Conservatory:  $13'6 \times 13'0 (4.12m \times 3.97m)$ 

#### OUTSIDE

Detached Double Garage: 17'5 x 16'3 (5.31m x 4.96m) Driveway Front Garden Rear Garden