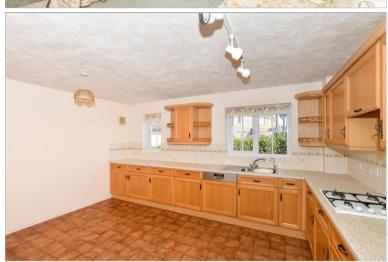

#### **GROUND FLOOR**

Entrance Hall Cloakroom Study:  $8'9 \times 7'6 (2.67m \times 2.29m)$ Kitchen/Breakfast Room:  $14'8 \times 14'4 (4.47m \times 4.37m)$ Utility Room:  $8'9 \times 5'8 (2.67m \times 1.73m)$ Dining Room:  $12'6 \times 9'7 (3.81m \times 2.92m)$ Lounge:  $15'7 \times 15'2 (4.75m \times 4.63m)$ Conservatory:  $13'6 \times 13'0 (4.12m \times 3.97m)$ 