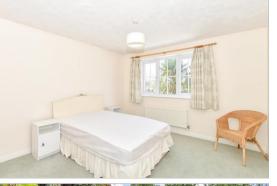

#### Landing Family Bathroom Bedroom 1: 13'9 x 11'8 into fitted wardrobes (4.19m x 3.56m) En-Suite Shower Room Bedroom 2: 11'7 x 11'2 up to fitted wardrobes (3.53m x 3.41m) Bedroom 3: 13'3 up to fitted wardrobes x 7'7 (4.04m x 2.31m) Bedroom 4: 8'3 x 8'1 up to fitted wardrobes (2.52m x 2.47m)