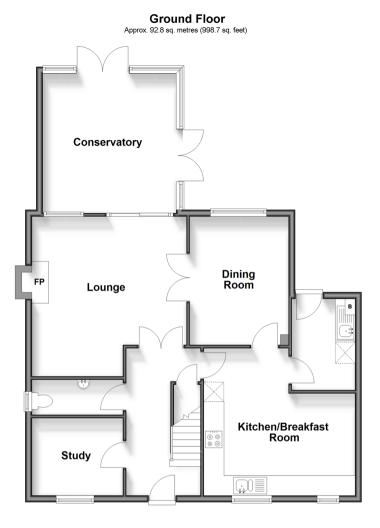

#### Accommodation

#### **GROUND FLOOR**

Entrance Hall Cloakroom Study:  $8'9 \times 7'6 (2.67m \times 2.29m)$ Kitchen/Breakfast Room:  $14'8 \times 14'4 (4.47m \times 4.37m)$ Utility Room:  $8'9 \times 5'8 (2.67m \times 1.73m)$ Dining Room:  $12'6 \times 9'7 (3.81m \times 2.92m)$ Lounge:  $15'7 \times 15'2 (4.75m \times 4.63m)$ Conservatory:  $13'6 \times 13'0 (4.12m \times 3.97m)$ 

#### OUTSIDE

Detached Double Garage: 17'5 x 16'3 (5.31m x 4.96m) Driveway Front Garden Rear Garden