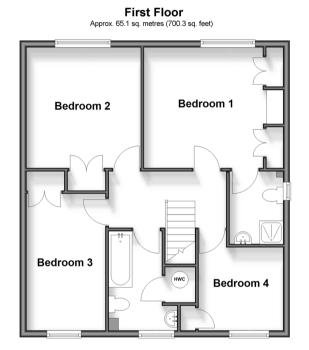

#### **FIRST FLOOR**

#### Landing Family Bathroom Bedroom 1: 13'9 x 11'8 into fitted wardrobes (4.19m x 3.56m) En-Suite Shower Room Bedroom 2: 11'7 x 11'2 up to fitted wardrobes (3.53m x 3.41m) Bedroom 3: 13'3 up to fitted wardrobes x 7'7 (4.04m x 2.31m) Bedroom 4: 8'3 x 8'1 up to fitted wardrobes (2.52m x 2.47m)