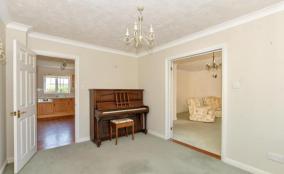

#### **GROUND FLOOR**

Entrance Hall Cloakroom Study:  $8'9 \times 7'6 (2.67m \times 2.29m)$ Kitchen/Breakfast Room:  $14'8 \times 14'4 (4.47m \times 4.37m)$ Utility Room:  $8'9 \times 5'8 (2.67m \times 1.73m)$ Dining Room:  $12'6 \times 9'7 (3.81m \times 2.92m)$ Lounge:  $15'7 \times 15'2 (4.75m \times 4.63m)$ Conservatory:  $13'6 \times 13'0 (4.12m \times 3.97m)$ 