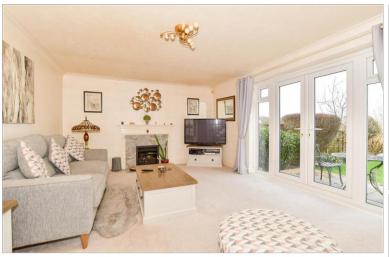

## **GROUND FLOOR**

Porch

**Entrance Hall** 

Cloakroom

Family Bathroom

Utility Room: 7'3 x 6'5 (2.21m x 1.96m) Kitchen: 15'9 x 9'9 (4.80m x 2.97m) Lounge: 18'3 x 13'1 (5.57m x 3.99m) Dining Room:  $13'0 \times 7'6 (3.97m \times 10^{-2})$ 