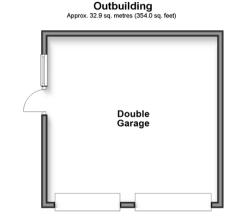

## OUTBUILDING

**Detached Double Garage** 

- Spacious chalet style bungalow which enjoys a non-estate position
- Generous lounge with views of the rear garden
- Large rear garden backing onto farmland and with some far reaching views
- Detached garage and ample off-road parking
- Easy access to the village amenities, countryside walks and the A24
- No onward chain