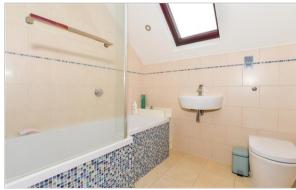

## **GROUND FLOOR**

Porch

**Entrance Hall** 

Cloakroom

Family Bathroom

Utility Room: 7'3 x 6'5 (2.21m x 1.96m) Kitchen: 15'9 x 9'9 (4.80m x 2.97m) Lounge: 18'3 x 13'1 (5.57m x 3.99m) Dining Room:  $13'0 \times 7'6 (3.97m \times 10^{-2})$ 