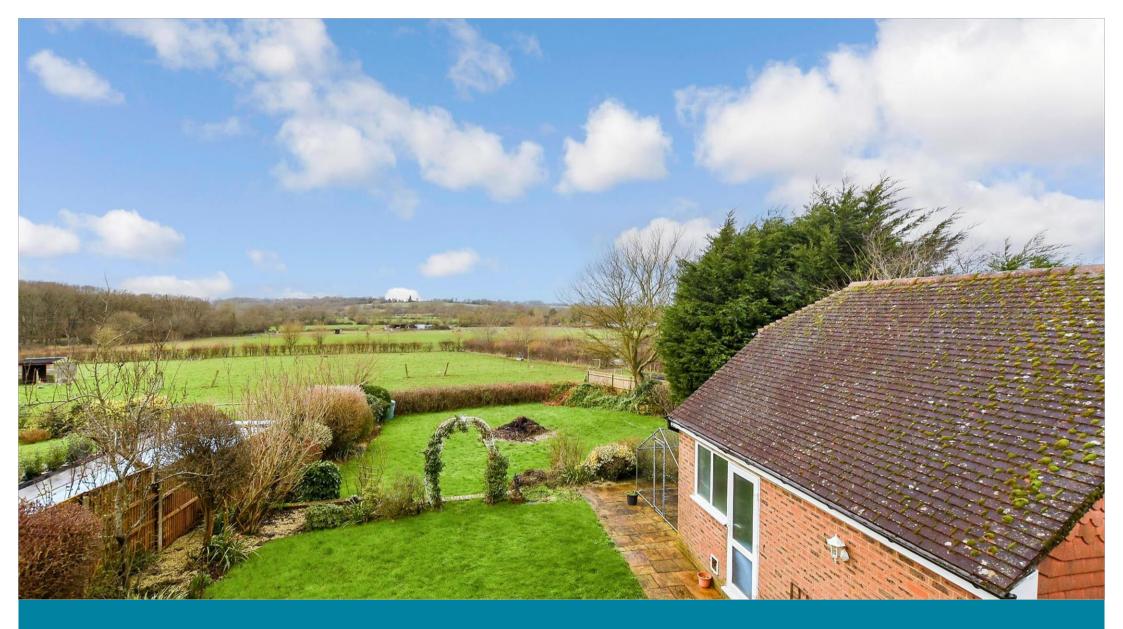

## **OUTSIDE**

Off-Road Parking Front Garden Rear Garden

## OUTBUILDING

**Detached Double Garage** 

- Spacious chalet style bungalow which enjoys a non-estate position
- Generous lounge with views of the rear garden
- Large rear garden backing onto farmland and with some far reaching views
- Detached garage and ample off-road parking
- Easy access to the village amenities, countryside walks and the A24
- No onward chain