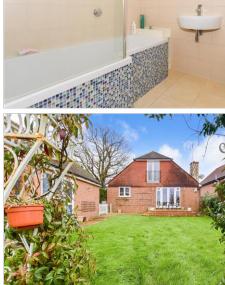

## **OUTSIDE**

Off-Road Parking Front Garden Rear Garden

## OUTBUILDING

**Detached Double Garage** 

- Spacious chalet style bungalow which enjoys a non-estate position
- Generous lounge with views of the rear garden
- Large rear garden backing onto farmland and with some far reaching views
- Detached garage and ample off-road parking
- Easy access to the village amenities, countryside walks and the A24
- No onward chain