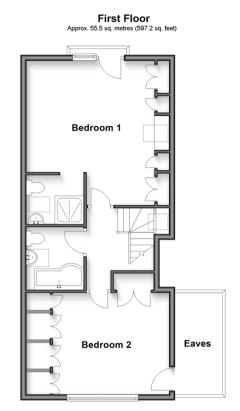

## FIRST FLOOR

Landing

Bathroom

Bedroom 1: 15'7 maximum x 12'2 up to fitted wardrobes (4.75m x 3.71m)

Juliette Balcony

**En-Suite Shower Room** 

Bedroom 2: 13'0 up to fitted wardrobes x 12'1 (3.97m x 3.69m)