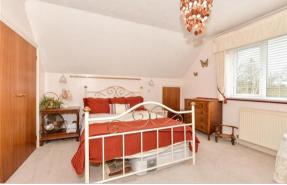

## **GROUND FLOOR**

Porch

**Entrance Hall** 

Cloakroom

Family Bathroom

Utility Room: 7'3 x 6'5 (2.21m x 1.96m) Kitchen: 15'9 x 9'9 (4.80m x 2.97m) Lounge: 18'3 x 13'1 (5.57m x 3.99m) Dining Room:  $13'0 \times 7'6 (3.97m \times 10^{-2})$ 

2.29m)

Bedroom 4: 12'9 x 7'9 (3.89m x 2.36m)

Bedroom 3: 13'10 x 10'8 into bay

(4.22m x 3.25m)