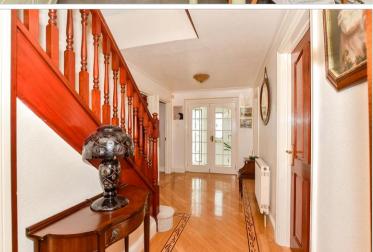

# **Accommodation**

## **GROUND FLOOR**

Porch

**Entrance Hall** 

Cloakroom

Family Bathroom

Utility Room: 7'3 x 6'5 (2.21m x 1.96m) Kitchen: 15'9 x 9'9 (4.80m x 2.97m) Lounge: 18'3 x 13'1 (5.57m x 3.99m) Dining Room:  $13'0 \times 7'6 (3.97m \times 10^{-2})$ 