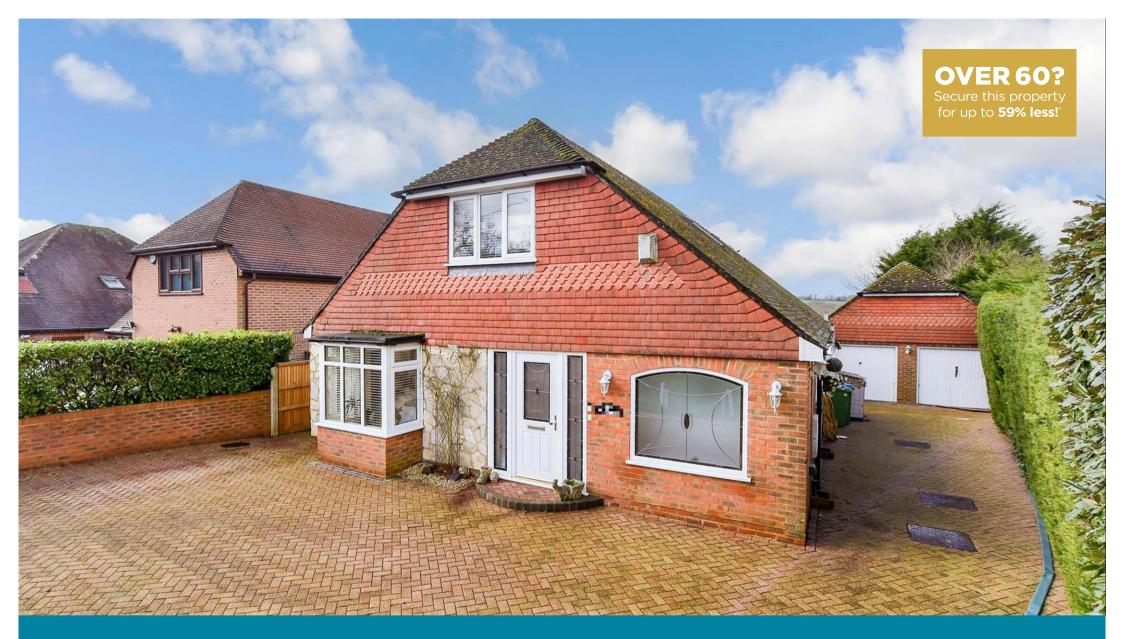

Price £725,000 Freehold

4x ∰ 3x 🚅 2x ∰

Billingshurst Road, Ashington, West Sussex, RH20

Approx. 100.1 sq. metres (1077.7 sq. feet) Lounge Kitchen Dining Room Utility Room Bedroom 4 Bedroom 3

**Ground Floor** 