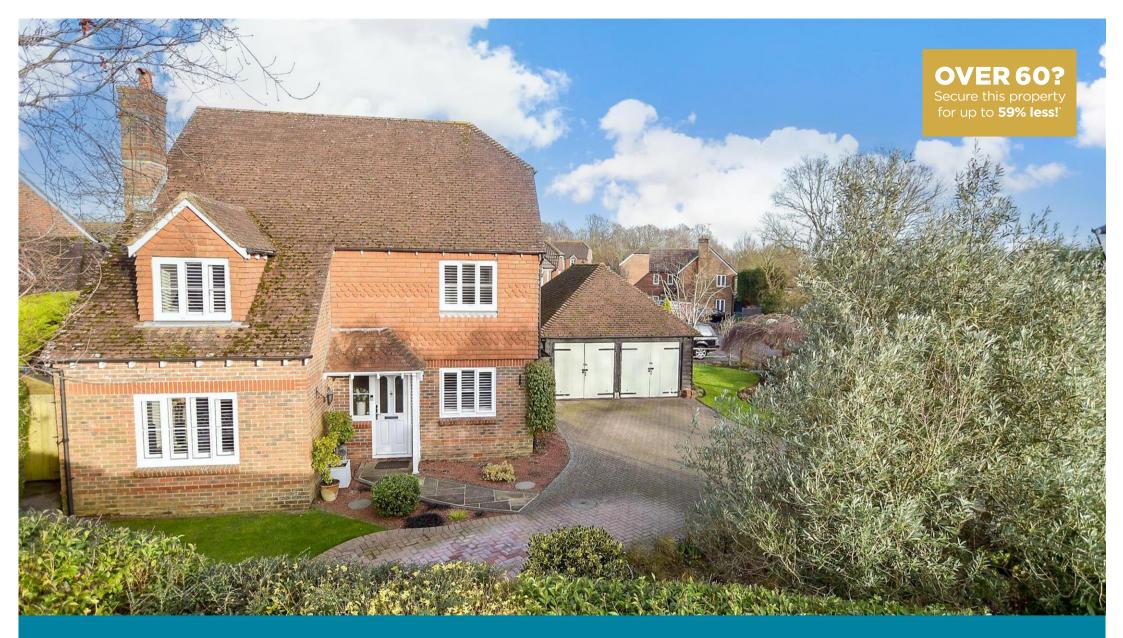

Price £700,000 Freehold

4x 👜 2x 🕂 3x 👜 Cricketers Close, Ashington, West Sussex, RH20

## OUTSIDE

Large Driveway Home Office/Family Room Front Garden Rear Garden

# **Main features**

- Attractive family home built by Hillreed Homes
- A corner plot position with a large driveway
- 4 good size bedrooms, 3 with built-in wardrobes
- The detached double garage has been adapted to an impressive home office/family room with bifold doors and a vaulted ceiling
- Low maintenance rear garden with decking
- Enjoying a central village location with countryside walks, shops and a great village pub