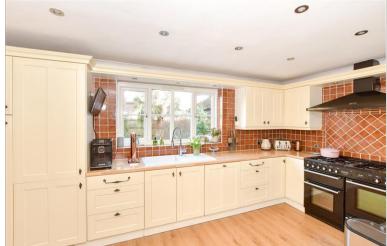

#### Entrance Hall

Study: 7'8 x 7'7 (2.34m x 2.31m) Cloakroom: 7'9 x 7'6 (2.36m x 2.29m) Kitchen/Breakfast Room: 14'6 x 11'1 (4.42m x 3.38m)

Utility Room : 7'6 x 5'5 (2.29m x 1.65m) Dining Room: 11'9 x 11'0 (3.58m x 3.36m) Lounge: 20'9 x 11'9 (6.33m x 3.58m)