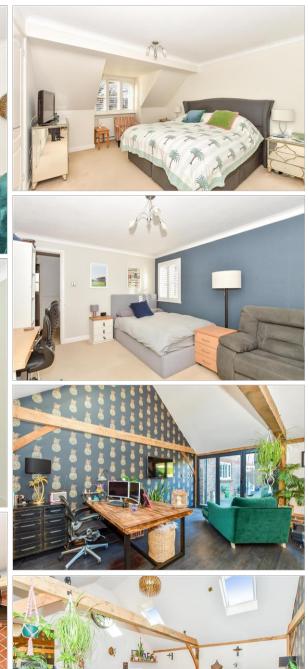

## Shower Room

Bedroom 1: 13'0 maximum x 11'9 up to fitted wardrobes (3.97m x 3.58m)

#### **En-Suite Shower Room**

**Bedroom 2**: 13'7 x 11'4 up to fitted wardrobes (4.14m x 3.46m)

Bedroom 3: 11'2 x 9'0 up to fitted wardrobes (3.41m x 2.75m) Bedroom 4: 11'1 x 8'1 (3.38m x 2.47m)