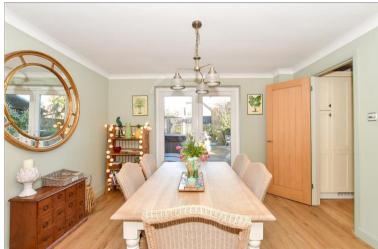

#### Entrance Hall

Study: 7'8 x 7'7 (2.34m x 2.31m) Cloakroom: 7'9 x 7'6 (2.36m x 2.29m) Kitchen/Breakfast Room: 14'6 x 11'1 (4.42m x 3.38m)

Utility Room : 7'6 x 5'5 (2.29m x 1.65m) Dining Room: 11'9 x 11'0 (3.58m x 3.36m) Lounge: 20'9 x 11'9 (6.33m x 3.58m)