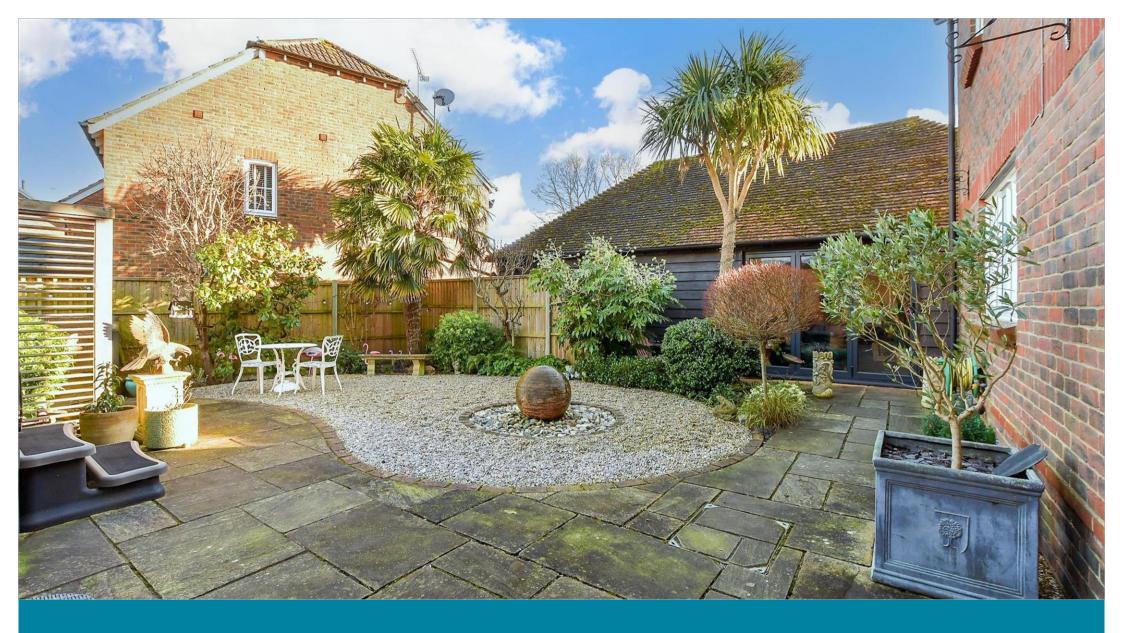

## OUTSIDE

Large Driveway Home Office/Family Room Front Garden Rear Garden

# **Main features**

- Attractive family home built by Hillreed Homes
- A corner plot position with a large driveway
- 4 good size bedrooms, 3 with built-in wardrobes
- The detached double garage has been adapted to an impressive home office/family room with bifold doors and a vaulted ceiling
- Low maintenance rear garden with decking
- Enjoying a central village location with countryside walks, shops and a great village pub