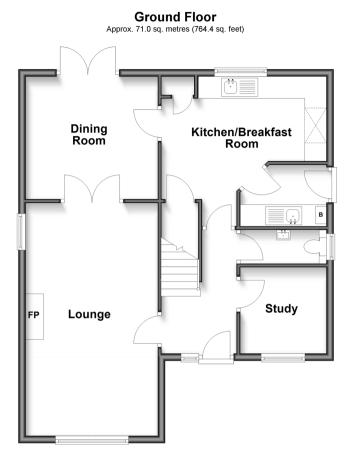

#### **GROUND FLOOR**

#### Entrance Hall

Study: 7'8 x 7'7 (2.34m x 2.31m) Cloakroom: 7'9 x 7'6 (2.36m x 2.29m) Kitchen/Breakfast Room: 14'6 x 11'1 (4.42m x 3.38m)

Utility Room : 7'6 x 5'5 (2.29m x 1.65m) Dining Room: 11'9 x 11'0 (3.58m x 3.36m) Lounge: 20'9 x 11'9 (6.33m x 3.58m)