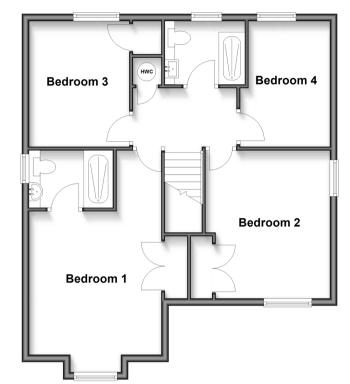

#### **FIRST FLOOR**

Landing

## Shower Room

Bedroom 1: 13'0 maximum x 11'9 up to fitted wardrobes (3.97m x 3.58m)

#### **En-Suite Shower Room**

**Bedroom 2**: 13'7 x 11'4 up to fitted wardrobes (4.14m x 3.46m)

Bedroom 3: 11'2 x 9'0 up to fitted wardrobes (3.41m x 2.75m) Bedroom 4: 11'1 x 8'1 (3.38m x 2.47m)