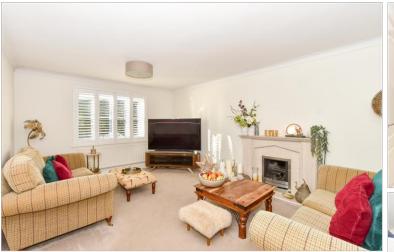

#### Entrance Hall

Study: 7'8 x 7'7 (2.34m x 2.31m) Cloakroom: 7'9 x 7'6 (2.36m x 2.29m) Kitchen/Breakfast Room: 14'6 x 11'1 (4.42m x 3.38m)

Utility Room : 7'6 x 5'5 (2.29m x 1.65m) Dining Room: 11'9 x 11'0 (3.58m x 3.36m) Lounge: 20'9 x 11'9 (6.33m x 3.58m)