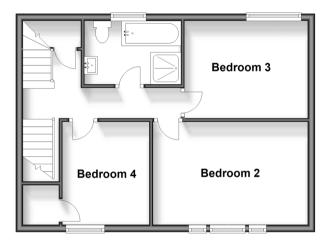

Price £695,000

**Freehold** 

5x 🕮 2x 🚅 3x 🕮

Southview, Sands Lane, Small Dole, Henfield, West Sussex, BN5

cubitt & west

**Ground Floor** 

First Floor Approx. 46.3 sq. metres (498.5 sq. feet)

**Second Floor** 

### FIRST FLOOR

Landing

Bathroom

Bedroom 2: 14'4 x 9'5 (4.37m x 2.87m)

Bedroom 3: 11'4 x 9'2 (3.46m x 2.80m)

Bedroom 4: 9'3 x 7'9 up to fitted cupboard (2.82m x 2.36m)