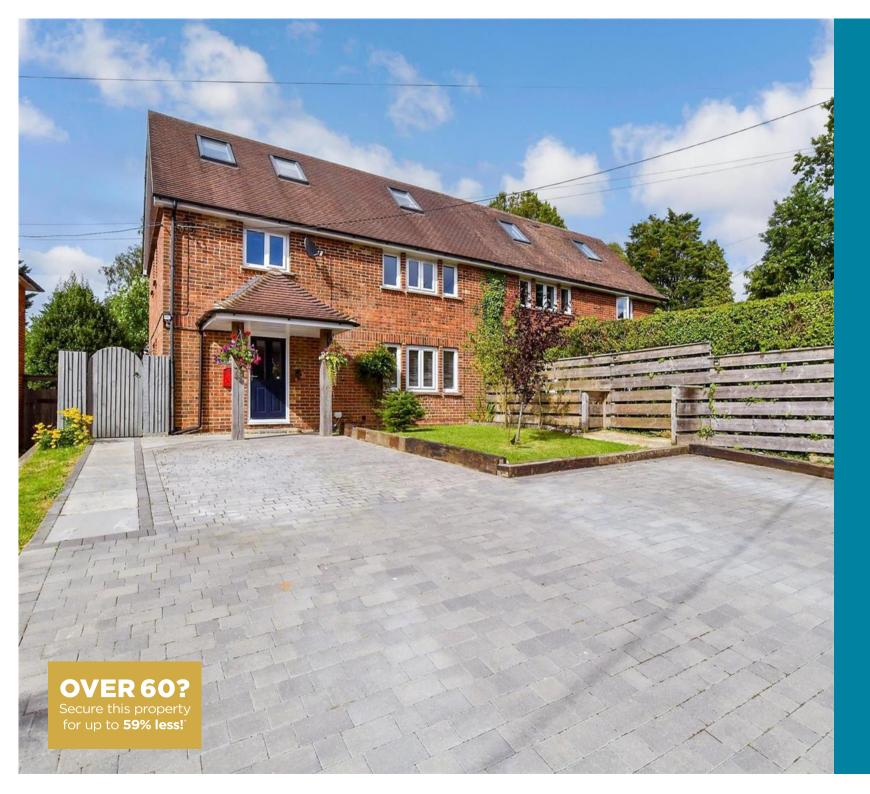

Price £695,000

**Freehold** 

5x 🕮 2x 🚅 3x 🕮

Southview, Sands Lane, Small Dole, Henfield, West Sussex, BN5

cubitt & west

**Ground Floor** 

First Floor Approx. 46.3 sq. metres (498.5 sq. feet)

**Second Floor** 

### **OUTSIDE**

Front Garden

Large Driveway

Rear Garden

## **Main features**

- Extended and updated semi detached house enjoying a sought after semi-rural location
- Versatile accommodation arranged on 3 floors
- Ideal for growing families or multi generational living
- Generous, secluded rear garden, ideal for entertaining and enjoying
- Large driveway

### **Address**

Southview, Sands Lane, Small Dole, Henfield, West Sussex, BN5