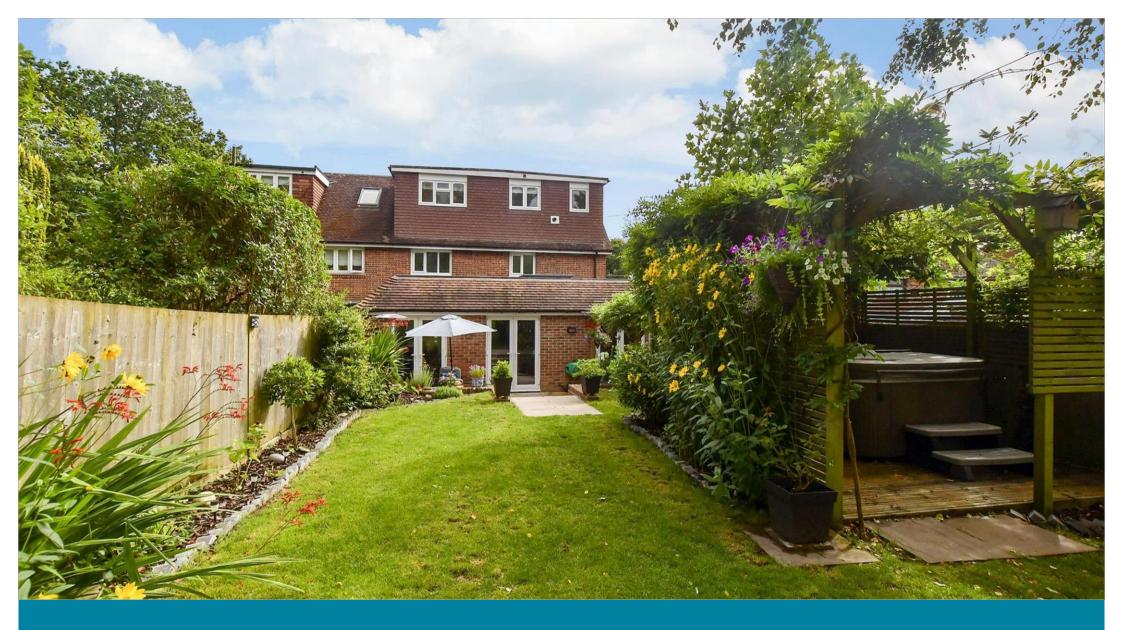

### **OUTSIDE**

Front Garden

Large Driveway

Rear Garden

## **Main features**

- Extended and updated semi detached house enjoying a sought after semi-rural location
- Versatile accommodation arranged on 3 floors
- Ideal for growing families or multi generational living
- Generous, secluded rear garden, ideal for entertaining and enjoying
- Large driveway