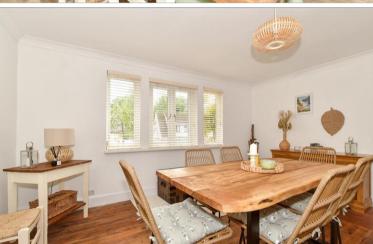

### **GROUND FLOOR**

Hall

Inner Hall: 11'8 x 11'7 (3.56m x 3.53m)

Cloakroom

Kitchen/Dining Room: 17'9 x 12'3 (5.41m x 3.74m)

Lounge: 17'9 x 12'2 (5.41m x 3.71m) Dining Room: 14'4 x 12'6 (4.37m x 3.81m)

Utility: 12'3 x 8'0 (3.74m x 2.44m) Snug: 12'4 x 7'1 (3.76m x 2.16m)