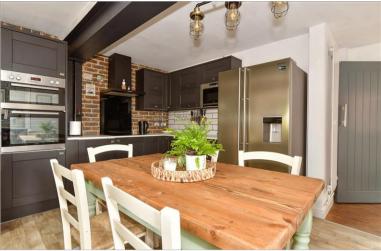

### **GROUND FLOOR**

Hall

Inner Hall: 11'8 x 11'7 (3.56m x 3.53m)

Cloakroom

Kitchen/Dining Room: 17'9 x 12'3 (5.41m x 3.74m)

Lounge: 17'9 x 12'2 (5.41m x 3.71m) Dining Room: 14'4 x 12'6 (4.37m x 3.81m)

Utility: 12'3 x 8'0 (3.74m x 2.44m) Snug: 12'4 x 7'1 (3.76m x 2.16m)