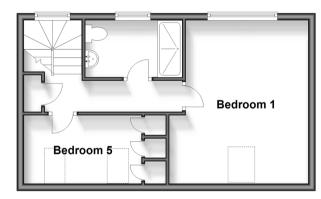

Price £695,000

**Freehold** 

5x 🕮 2x 🚅 3x 🕮

Southview, Sands Lane, Small Dole, Henfield, West Sussex, BN5

cubitt & west

**Ground Floor** 

First Floor Approx. 46.3 sq. metres (498.5 sq. feet)

**Second Floor** 

Approx. 35.7 sq. metres (384.5 sq. feet)

### SECOND FLOOR

Landing

Shower Room

Bedroom 1: 14'5 x 12'6 (4.40m x 3.81m)

Bedroom 5: 10'9 x 6'3 up to fitted wardrobes

(3.28m x 1.91m)