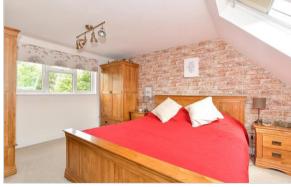

### FIRST FLOOR

Landing

Bathroom

Bedroom 2: 14'4 x 9'5 (4.37m x 2.87m)

Bedroom 3: 11'4 x 9'2 (3.46m x 2.80m)

Bedroom 4: 9'3 x 7'9 up to fitted cupboard (2.82m x 2.36m)

### SECOND FLOOR

Landing

Shower Room

Bedroom 1: 14'5 x 12'6 (4.40m x 3.81m)

Bedroom 5: 10'9 x 6'3 up to fitted wardrobes

(3.28m x 1.91m)