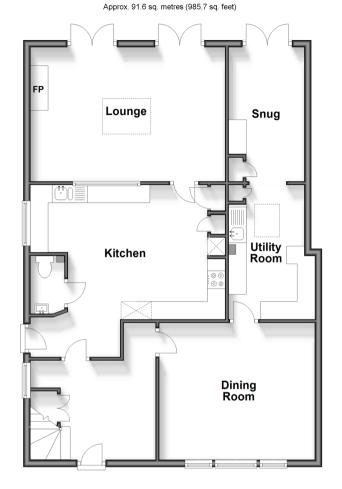

Price £695,000

**Freehold** 

5x 🕮 2x 🚅 3x 🕮

Southview, Sands Lane, Small Dole, Henfield, West Sussex, BN5

cubitt & west

**Ground Floor** 

First Floor Approx. 46.3 sq. metres (498.5 sq. feet)

**Second Floor** 

### **GROUND FLOOR**

Hall

Inner Hall: 11'8 x 11'7 (3.56m x 3.53m)

Cloakroom

Kitchen/Dining Room: 17'9 x 12'3 (5.41m x 3.74m)

Lounge: 17'9 x 12'2 (5.41m x 3.71m) Dining Room: 14'4 x 12'6 (4.37m x 3.81m)

Utility: 12'3 x 8'0 (3.74m x 2.44m) Snug: 12'4 x 7'1 (3.76m x 2.16m)