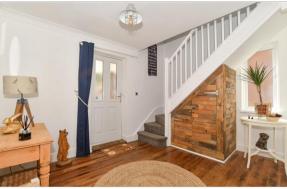

### **GROUND FLOOR**

Hall

Inner Hall: 11'8 x 11'7 (3.56m x 3.53m)

Cloakroom

Kitchen/Dining Room: 17'9 x 12'3 (5.41m x 3.74m)

Lounge: 17'9 x 12'2 (5.41m x 3.71m) Dining Room: 14'4 x 12'6 (4.37m x 3.81m)

Utility: 12'3 x 8'0 (3.74m x 2.44m) Snug: 12'4 x 7'1 (3.76m x 2.16m)