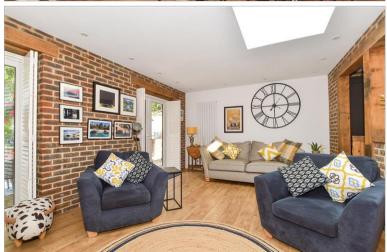

### **GROUND FLOOR**

Hall

Inner Hall: 11'8 x 11'7 (3.56m x 3.53m)

Cloakroom

Kitchen/Dining Room: 17'9 x 12'3 (5.41m x 3.74m)

Lounge: 17'9 x 12'2 (5.41m x 3.71m) Dining Room: 14'4 x 12'6 (4.37m x 3.81m)

Utility: 12'3 x 8'0 (3.74m x 2.44m) Snug: 12'4 x 7'1 (3.76m x 2.16m)