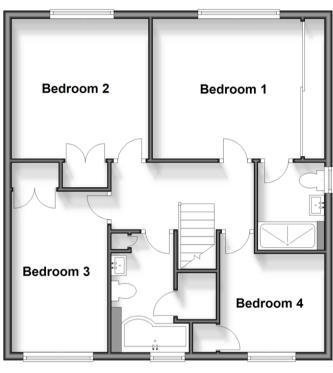

### **First Floor**

Approx. 64.8 sq. metres (697.5 sq. feet)

#### **FIRST FLOOR**

Landing

Family Bathroom

Bedroom 1: 13'9 up to fitted wardrobes x

11'7 (4.19m x 3.53m)

**En-Suite Shower Room** 

Kitchen/Breakfast Room: 14'8 x 14'3 (4.47m Bedroom 2: 11'7 up to fitted wardrobes x

11'1 (3.53m x 3.38m)

Bedroom 3: 13'1 up to fitted wardrobes x 7'8 (3.99m x 2.34m)

Bedroom 4: 8'5 up to fitted wardrobes x 8'0 (2.57m x 2.44m)