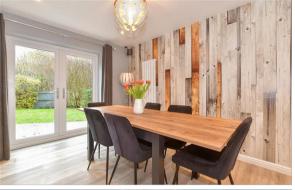

#### **GROUND FLOOR**

**Entrance Hall** 

Study: 8'8 x 7'5 (2.64m x 2.26m)

Cloakroom

Lounge/Dining Room: 25'4 x 15'6 (7.73m x

4.73m)

x 4.35m)

Utility Room: 12'6 x 5'6 (3.81m x 1.68m)

# **Main features**

- Spacious family home enjoying a quiet tucked away position
- Corner plot position backing onto countryside
- Fitted wardrobes in all of the bedrooms
- Fabulous refitted kitchen/breakfast room with integrated appliances
- 25' lounge/dining room with a log burner and views of the rear garden
- Detached double garage with a large driveway