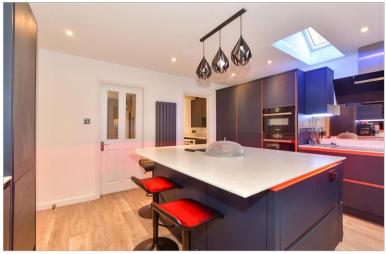

#### **FIRST FLOOR**

Landing

Family Bathroom

Bedroom 1: 13'9 up to fitted wardrobes x

11'7 (4.19m x 3.53m)

**En-Suite Shower Room** 

Kitchen/Breakfast Room: 14'8 x 14'3 (4.47m Bedroom 2: 11'7 up to fitted wardrobes x

# **Main features**

- Spacious family home enjoying a quiet tucked away position
- Corner plot position backing onto countryside
- Fitted wardrobes in all of the bedrooms
- Fabulous refitted kitchen/breakfast room with integrated appliances
- 25' lounge/dining room with a log burner and views of the rear garden
- Detached double garage with a large driveway