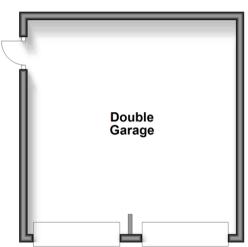

Price £700,000 Freehold

4x 🕮 2x 🚅 2x 🕮

Covert Mead, Ashington, West Sussex, RH20



## **Ground Floor**

Approx. 80.3 sq. metres (864.6 sq. feet)

### **First Floor**

Approx. 64.8 sq. metres (697.5 sq. feet)









# **Accommodation**

#### **GROUND FLOOR**

**Entrance Hall** 

Study: 8'8 x 7'5 (2.64m x 2.26m)

Cloakroom

Lounge/Dining Room: 25'4 x 15'6 (7.73m x

4.73m)

x 4.35m)

Utility Room: 12'6 x 5'6 (3.81m x 1.68m)

#### **FIRST FLOOR**

Landing

Family Bathroom

Bedroom 1: 13'9 up to fitted wardrobes x

11'7 (4.19m x 3.53m)

**En-Suite Shower Room** 

Kitchen/Breakfast Room: 14'8 x 14'3 (4.47m Bedroom 2: 11'7 up to fitted wardrobes x

11'1 (3.53m x 3.38m)

Bedroom 3: 13'1 up to fitted wardrobes x 7'8 (3.99m x 2.34m)

Bedroom 4: 8'5 up to fitted wardrobes x 8'0 (2.57m x 2.44m)

### **OUTBUILDING**

Double Garage

### OUTSIDE

Large Driveway Front Garden Rear Garden



00











# **Main features**

- Spacious family home enjoying a quiet tucked away position
- Corner plot position backing