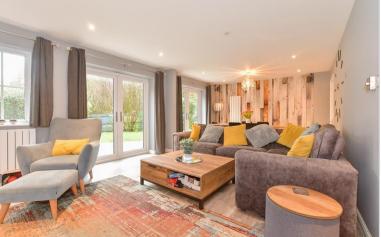

#### **GROUND FLOOR**

**Entrance Hall** 

Study: 8'8 x 7'5 (2.64m x 2.26m)

Cloakroom

Lounge/Dining Room: 25'4 x 15'6 (7.73m x

4.73m)

x 4.35m)

Utility Room: 12'6 x 5'6 (3.81m x 1.68m)