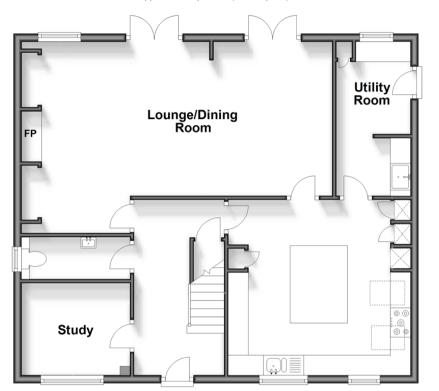

## **Ground Floor**

Approx. 80.3 sq. metres (864.6 sq. feet)

#### **GROUND FLOOR**

**Entrance Hall** 

Study: 8'8 x 7'5 (2.64m x 2.26m)

Cloakroom

Lounge/Dining Room: 25'4 x 15'6 (7.73m x

4.73m)

x 4.35m)

Utility Room: 12'6 x 5'6 (3.81m x 1.68m)