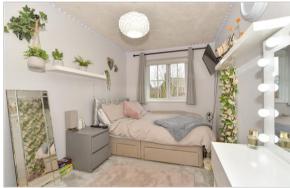

#### **FIRST FLOOR**

Landing

Family Bathroom

Bedroom 1: 13'9 up to fitted wardrobes x

11'7 (4.19m x 3.53m)

**En-Suite Shower Room** 

Kitchen/Breakfast Room: 14'8 x 14'3 (4.47m Bedroom 2: 11'7 up to fitted wardrobes x

# **Main features**

- Spacious family home enjoying a quiet tucked away position
- Corner plot position backing onto countryside
- Fitted wardrobes in all of the bedrooms
- Fabulous refitted kitchen/breakfast room with integrated appliances
- 25' lounge/dining room with a log burner and views of the rear garden
- Detached double garage with a large driveway