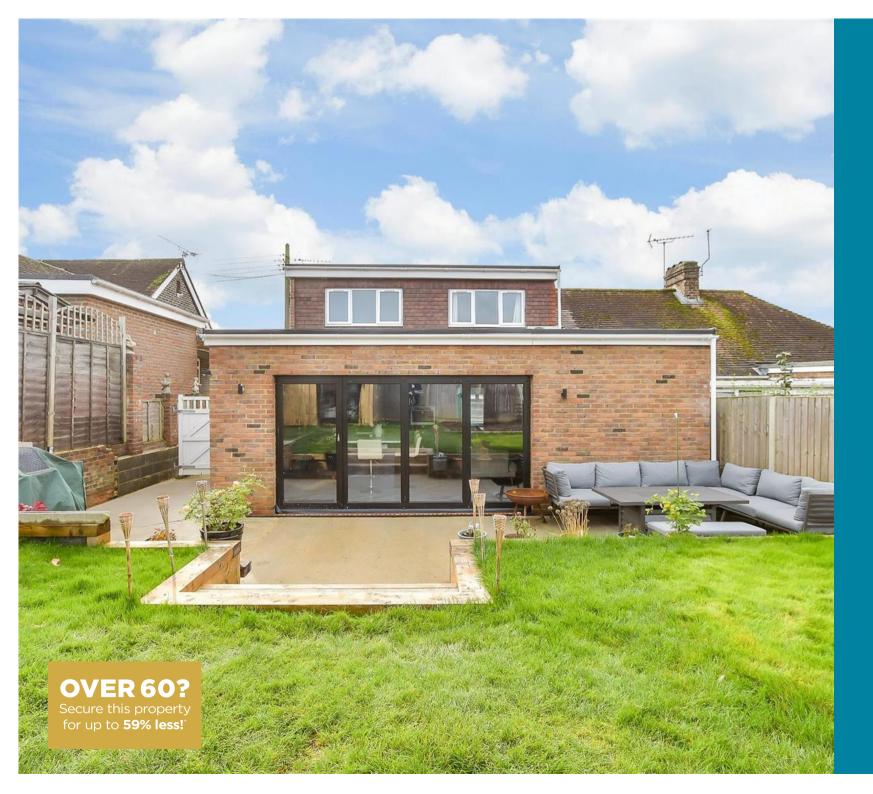

### Main features

- Significantly improved and extended semi-detached bungalow
- 'Wow factor' open plan kitchen/ dining/living space
- Bedroom 1 enjoys luxury ensuite with twin sinks, shower and bath
- Further two double bedrooms
- Off road parking, rear garden plus outbuilding

#### OUTSIDE

Off Road Parking Rear Garden Outbuilding