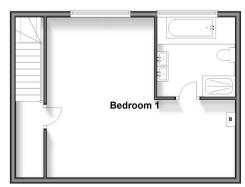

## **Accommodation**

### FIRST FLOOR

Bedroom 1: 12'0 minimum x 11'9 minimum (3.66m x 3.58m)

En suite Bathroom/Shower Room

# **Ground Floor**

Approx. 79.3 sq. metres (854.0 sq. feet)

First Floor Approx. 39.8 sq. metres (428.0 sq. feet)