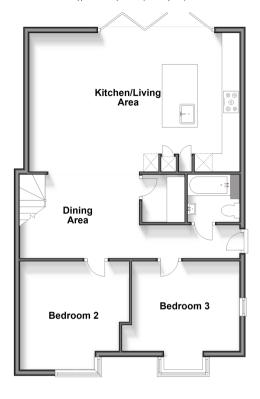

## **Accommodation**

#### **GROUND FLOOR**

Hall

Bathroom

Kitchen/Living Area: 22'6 x 15'2 (6.86m x

4.63m)

Dining Area: 12'9 x 10'8 (3.89m x 3.25m)

Utility: 5'1 x 4'7 (1.55m x 1.40m) **Bedroom 2**: 11'9 x 10'6 up to fitted

cupboard (3.58m x 3.20m)

Bedroom 3: 12'0 x 9'9 (3.66m x 2.97m)

# **Ground Floor**

Approx. 79.3 sq. metres (854.0 sq. feet)

First Floor Approx. 39.8 sq. metres (428.0 sq. feet)