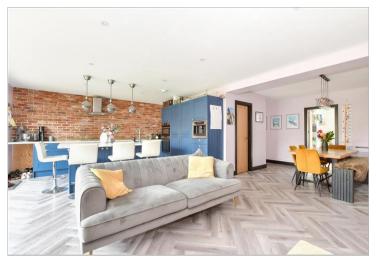

#### **GROUND FLOOR**

Hall

Bathroom

Kitchen/Living Area: 22'6 x 15'2 (6.86m x

4.63m)

Dining Area: 12'9 x 10'8 (3.89m x 3.25m)

Utility: 5'1 x 4'7 (1.55m x 1.40m) **Bedroom 2**: 11'9 x 10'6 up to fitted

cupboard (3.58m x 3.20m)