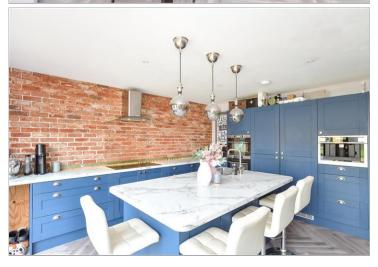

#### **GROUND FLOOR**

Hall

Bathroom

Kitchen/Living Area: 22'6 x 15'2 (6.86m x

4.63m)

Dining Area: 12'9 x 10'8 (3.89m x 3.25m)

Utility: 5'1 x 4'7 (1.55m x 1.40m) **Bedroom 2**: 11'9 x 10'6 up to fitted

cupboard (3.58m x 3.20m)