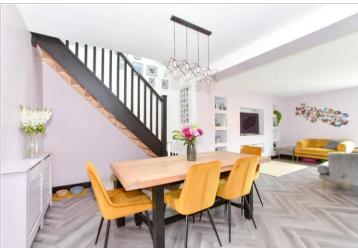

#### **GROUND FLOOR**

Hall

Bathroom

Kitchen/Living Area: 22'6 x 15'2 (6.86m x

4.63m)

Dining Area: 12'9 x 10'8 (3.89m x 3.25m)

Utility: 5'1 x 4'7 (1.55m x 1.40m) **Bedroom 2**: 11'9 x 10'6 up to fitted

cupboard (3.58m x 3.20m)

### FIRST FLOOR

Bedroom 1: 12'0 minimum x 11'9 minimum (3.66m x 3.58m)

En suite Bathroom/Shower Room