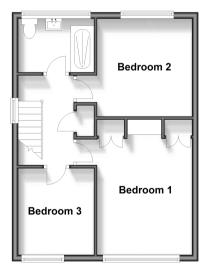

#### **FIRST FLOOR**

Landing

Shower Room

Bedroom 1: 13'8 x 9'9 into fitted wardrobes (4.17m x 2.97m)

Bedroom 2: 10'1 x 9'9 (3.08m x 2.97m) Bedroom 3: 8'9 x 8'0 (2.67m x 2.44m)

## First Floor

Approx. 40.1 sq. metres (431.6 sq. feet)