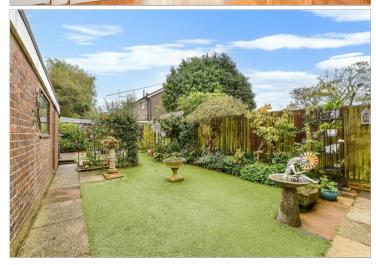

#### **OUTSIDE**

Front Garden

Driveway

Garage: 21'9 x 8'7 (6.63m x 2.62m)

Rear Garden