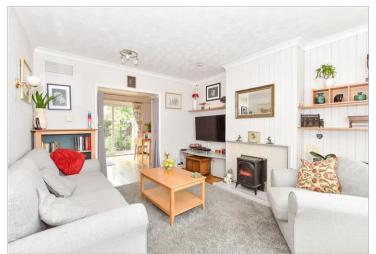

### **GROUND FLOOR**

Porch

Hall

Cloakroom

Kitchen: 7'8 x 7'5 (2.34m x 2.26m) Dining Room: 9'9 x 9'8 (2.97m x 2.95m) Lounge: 13'7 x 11'6 (4.14m x 3.51m)