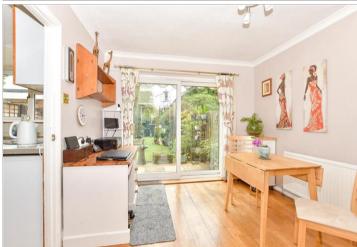

### **GROUND FLOOR**

Porch

Hall

Cloakroom

Kitchen: 7'8 x 7'5 (2.34m x 2.26m) Dining Room: 9'9 x 9'8 (2.97m x 2.95m) Lounge: 13'7 x 11'6 (4.14m x 3.51m)