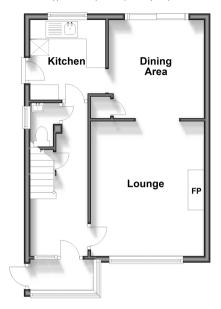

### **GROUND FLOOR**

Porch

Hall

Cloakroom

Kitchen: 7'8 x 7'5 (2.34m x 2.26m) Dining Room: 9'9 x 9'8 (2.97m x 2.95m) Lounge: 13'7 x 11'6 (4.14m x 3.51m)

### **Ground Floor**

Approx. 42.2 sq. metres (454.3 sq. feet)