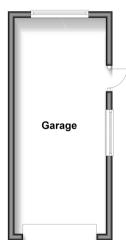

#### **OUTSIDE**

Front Garden

Driveway

Garage: 21'9 x 8'7 (6.63m x 2.62m)

Rear Garden

### Outbuilding

Approx. 19.3 sq. metres (207.9 sq. feet)