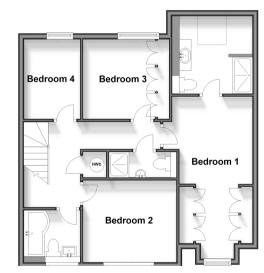

# Accommodation

#### FIRST FLOOR

Landing Family Bathroom Family Shower Room Bedroom 1: 18'6 x 11'6 into fitted wardrobes (5.64m x 3.51m) En-Suite Shower Room Bedroom 2: 10'10 x 9'4 into fitted wardrobes (3.30m x 2.85m) Bedroom 3: 10'9 x 9'4 up to fitted wardrobes (3.28m x 2.85m) Bedroom 4: 9'2 x 6'6 (2.80m x 1.98m)