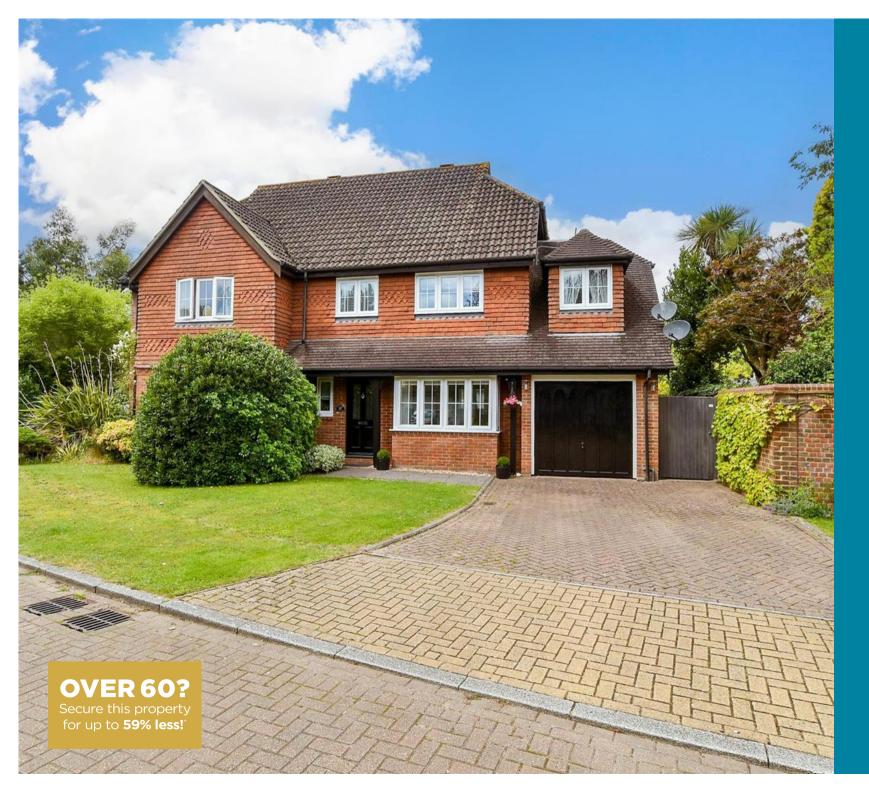

# Price £585,000

Freehold

4x 🕮 3x 🕂 2x 📇

Church Close, Ashington, West Sussex, RH20

## **Main features**

- Superb home in a sought after cul de sac close to school and amenities
- Very well presented with high specification kitchen
- Large luxurious en suite shower room to Bedroom 1
- Spacious lounge with bi-fold doors opening onto a fabulous garden
- Double width driveway

#### OUTSIDE

Front Garden Driveway Garage/Ancillary Room Rear Garden \*Garage cannot accommodate a standard car

Ground Floor Approx. 72.8 sq. metres (783.9 sq. feet)

First Floor Approx. 63.6 sq. metres (684.4 sq. feet)