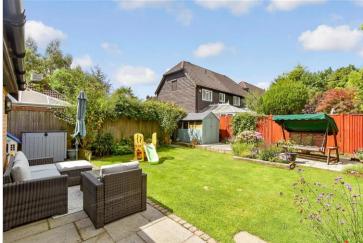

#### OUTSIDE

Front Garden Driveway Garage/Ancillary Room Rear Garden \*Garage cannot accommodate a standard car

Ground Floor Approx. 72.8 sq. metres (783.9 sq. feet)

First Floor Approx. 63.6 sq. metres (684.4 sq. feet)