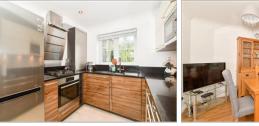

#### GROUND FLOOR

Entrance Hall Cloakroom Kitchen: 11'11 x 8'11 (3.63m x 2.72m) Utility Room: 9'6 x 6'11 (2.90m x 2.11m) Lounge: 17'7 x 17'6 (5.36m x 5.34m) Dining Room: 11'11 x 10'8 (3.63m x 3.25m)