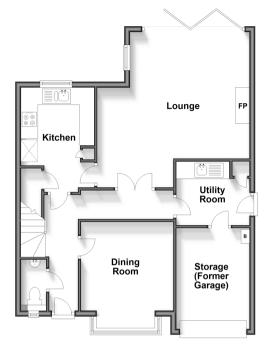

# Accommodation

#### GROUND FLOOR

Entrance Hall Cloakroom Kitchen: 11'11 x 8'11 (3.63m x 2.72m) Utility Room: 9'6 x 6'11 (2.90m x 2.11m) Lounge: 17'7 x 17'6 (5.36m x 5.34m) Dining Room: 11'11 x 10'8 (3.63m x 3.25m)

#### OUTSIDE

Front Garden Driveway Garage/Ancillary Room Rear Garden \*Garage cannot accommodate a standard car

Ground Floor Approx. 72.8 sq. metres (783.9 sq. feet)

First Floor Approx. 63.6 sq. metres (684.4 sq. feet)