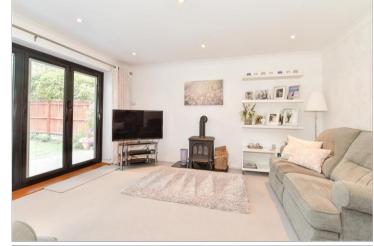

#### GROUND FLOOR

Entrance Hall Cloakroom Kitchen: 11'11 x 8'11 (3.63m x 2.72m) Utility Room: 9'6 x 6'11 (2.90m x 2.11m) Lounge: 17'7 x 17'6 (5.36m x 5.34m) Dining Room: 11'11 x 10'8 (3.63m x 3.25m)