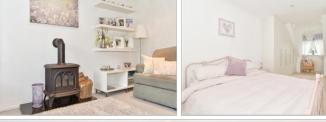

#### FIRST FLOOR

Landing Family Bathroom Family Shower Room Bedroom 1: 18'6 x 11'6 into fitted wardrobes (5.64m x 3.51m) En-Suite Shower Room Bedroom 2: 10'10 x 9'4 into fitted wardrobes (3.30m x 2.85m) Bedroom 3: 10'9 x 9'4 up to fitted wardrobes (3.28m x 2.85m) Bedroom 4: 9'2 x 6'6 (2.80m x 1.98m)