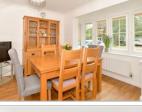

#### GROUND FLOOR

Entrance Hall Cloakroom Kitchen: 11'11 x 8'11 (3.63m x 2.72m) Utility Room: 9'6 x 6'11 (2.90m x 2.11m) Lounge: 17'7 x 17'6 (5.36m x 5.34m) Dining Room: 11'11 x 10'8 (3.63m x 3.25m)