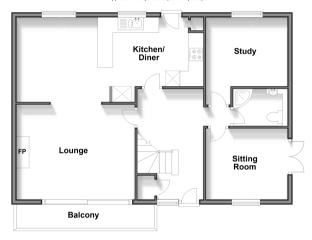

## **Accommodation**

#### **GROUND FLOOR**

Inner Hall

Shower Room

Kitchen/Diner: 24'6 x 11'0 (7.47m x 3.36m)

Lounge: 15'4 x 12'4 (4.68m x 3.76m) Sitting Room: 10'5 x 9'2 (3.18m x 2.80m)

Study: 10'5 x 9'0 (3.18m x 2.75m)

# Lower Ground Floor Approx. 32.6 sq. metres (351.0 sq. feet)

Ground Floor Approx. 77.1 sq. metres (830.0 sq. feet)

First Floor
Approx. 57.2 sq. metres (615.3 sq. feet)