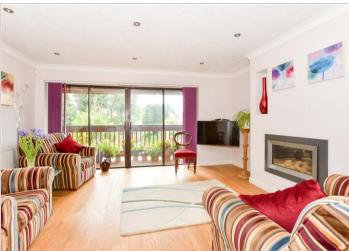

#### **GROUND FLOOR**

Inner Hall

Shower Room

Kitchen/Diner: 24'6 x 11'0 (7.47m x 3.36m)

Lounge: 15'4 x 12'4 (4.68m x 3.76m) Sitting Room: 10'5 x 9'2 (3.18m x 2.80m)

Study: 10'5 x 9'0 (3.18m x 2.75m)