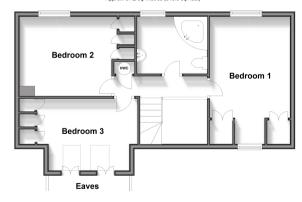

## **Accommodation**

#### FIRST FLOOR

Landing

Bathroom

Bedroom 1: 16'7 x 10'5 into fitted wardrobes

(5.06m x 3.18m)

Bedroom 2: 12'7 up to fitted wardrobes x 10'2

(3.84m x 3.10m)

Bedroom 3: 20'3 up to fitted wardrobes x 12'6 (6.18m x 3.81m)

# Lower Ground Floor Approx. 32.6 sq. metres (351.0 sq. feet)

Ground Floor Approx. 77.1 sq. metres (830.0 sq. feet)

First Floor
Approx. 57.2 sq. metres (615.3 sq. feet)