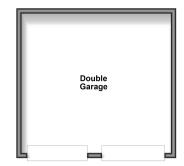

#### OUTSIDE

Front Garden

Driveway

Double Garage

Side Garden

Rear Garden

# Lower Ground Floor Approx. 32.6 sq. metres (351.0 sq. feet)

Ground Floor Approx. 77.1 sq. metres (830.0 sq. feet)

First Floor
Approx. 57.2 sq. metres (615.3 sq. feet)