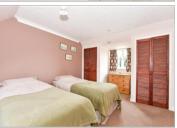

#### FIRST FLOOR

Landing

Bathroom

Bedroom 1: 16'7 x 10'5 into fitted wardrobes

(5.06m x 3.18m)

Bedroom 2: 12'7 up to fitted wardrobes x 10'2

(3.84m x 3.10m)

Bedroom 3: 20'3 up to fitted wardrobes x 12'6 (6.18m x 3.81m)