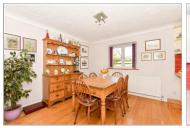

#### **GROUND FLOOR**

Inner Hall

Shower Room

Kitchen/Diner: 24'6 x 11'0 (7.47m x 3.36m)

Lounge: 15'4 x 12'4 (4.68m x 3.76m) Sitting Room: 10'5 x 9'2 (3.18m x 2.80m)

Study: 10'5 x 9'0 (3.18m x 2.75m)