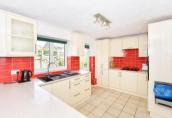

#### **GROUND FLOOR**

Inner Hall

Shower Room

Kitchen/Diner: 24'6 x 11'0 (7.47m x 3.36m)

Lounge: 15'4 x 12'4 (4.68m x 3.76m) Sitting Room: 10'5 x 9'2 (3.18m x 2.80m)

Study: 10'5 x 9'0 (3.18m x 2.75m)